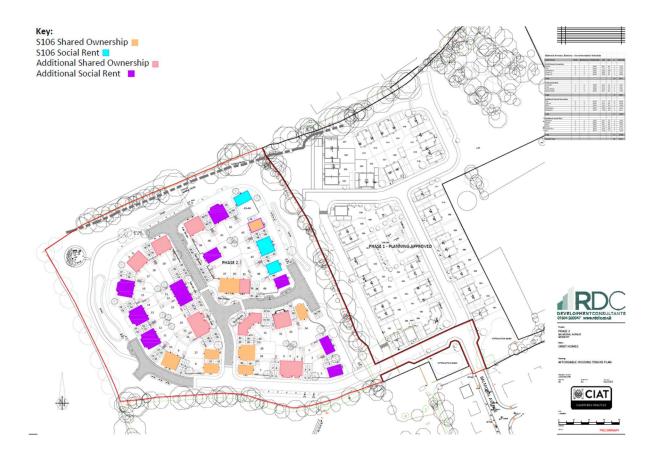

# Tenure Plan

### Affordable Housing Schedule

| Plot No. | House Type  | Beds | Persons | Size (m2) | Tenure           |
|----------|-------------|------|---------|-----------|------------------|
| 01       | Oleander    | 1    | 2       | 58        | Social Rent      |
| 02       | Oleander    | 1    | 2       | 58        | Social Rent      |
| 03       | Huckleberry | 3    | 5       | 100       | Social Rent      |
| 04       | Fern        | 2    | 3       | 72        | Shared Ownership |
| 05       | Fern        | 2    | 3       | 72        | Shared Ownership |
| 06       | Fern        | 2    | 3       | 72        | Shared Ownership |
| 07       | Poplar V2   | 3    | 4       | 95        | Shared Ownership |
| 08       | Poplar V2   | 3    | 4       | 95        | Shared Ownership |
| 09       | Rowan       | 2    | 4       | 80        | Shared Ownership |
| 10       | Rowan       | 2    | 4       | 80        | Shared Ownership |
| 11       | Elder       | 3    | 4       | 88        | Social Rent      |
| 12       | Elder       | 3    | 4       | 88        | Social Rent      |
| 13       | Elder       | 3    | 4       | 88        | Social Rent      |
| 14       | Elder       | 3    | 4       | 88        | Social Rent      |

| 1  | T           |   |   | ı   |                  |
|----|-------------|---|---|-----|------------------|
| 15 | Elder       | 3 | 4 | 88  | Social Rent      |
| 16 | Elder       | 3 | 4 | 88  | Social Rent      |
| 17 | Cypress V1  | 3 | 4 | 86  | Shared Ownership |
| 18 | Cypress V1  | 3 | 4 | 86  | Shared Ownership |
| 19 | Cypress V1  | 3 | 4 | 86  | Shared Ownership |
| 20 | Cypress V1  | 3 | 4 | 86  | Shared Ownership |
| 21 | Rowan       | 2 | 4 | 80  | Social Rent      |
| 22 | Rowan       | 2 | 4 | 80  | Social Rent      |
| 23 | Rowan       | 2 | 4 | 80  | Social Rent      |
| 24 | Fern        | 2 | 3 | 72  | Shared Ownership |
| 25 | Fern        | 2 | 3 | 72  | Shared Ownership |
| 26 | Fern        | 2 | 3 | 72  | Shared Ownership |
| 27 | Poplar V1   | 3 | 4 | 95  | Shared Ownership |
| 28 | Fern        | 2 | 3 | 72  | Shared Ownership |
| 29 | Fern        | 2 | 3 | 72  | Shared Ownership |
| 30 | Rosebery    | 3 | 4 | 103 | Shared Ownership |
| 31 | Rosebery    | 3 | 4 | 103 | Shared Ownership |
| 32 | Elder       | 3 | 4 | 88  | Shared Ownership |
| 33 | Elder       | 3 | 4 | 88  | Shared Ownership |
| 34 | Poplar V2   | 3 | 4 | 95  | Shared Ownership |
| 35 | Huckleberry | 3 | 5 | 100 | Shared Ownership |
| 36 | Huckleberry | 3 | 5 | 100 | Shared Ownership |
| 37 | Huckleberry | 3 | 5 | 100 | Shared Ownership |
| 38 | Elm         | 4 | 7 | 115 | Social Rent      |
| 39 | Cypress V1  | 3 | 4 | 86  | Shared Ownership |
| 40 | Cypress V1  | 3 | 4 | 86  | Shared Ownership |
| 41 | Elder       | 3 | 4 | 88  | Social Rent      |
| 42 | Elder       | 3 | 4 | 88  | Social Rent      |
| 43 | Fir         | 1 | 2 | 50  | Social Rent      |
| 44 | Teak        | 1 | 2 | 56  | Social Rent      |
| 45 | Huckleberry | 3 | 5 | 100 | Social Rent      |
| 46 | Rowan       | 2 | 4 | 80  | Social Rent      |
| 47 | Rowan       | 2 | 4 | 80  | Social Rent      |
| 48 | Gorse       | 1 | 2 | 50  | Social Rent      |
| 49 | Gorse       | 1 | 2 | 50  | Social Rent      |
|    |             |   |   |     |                  |