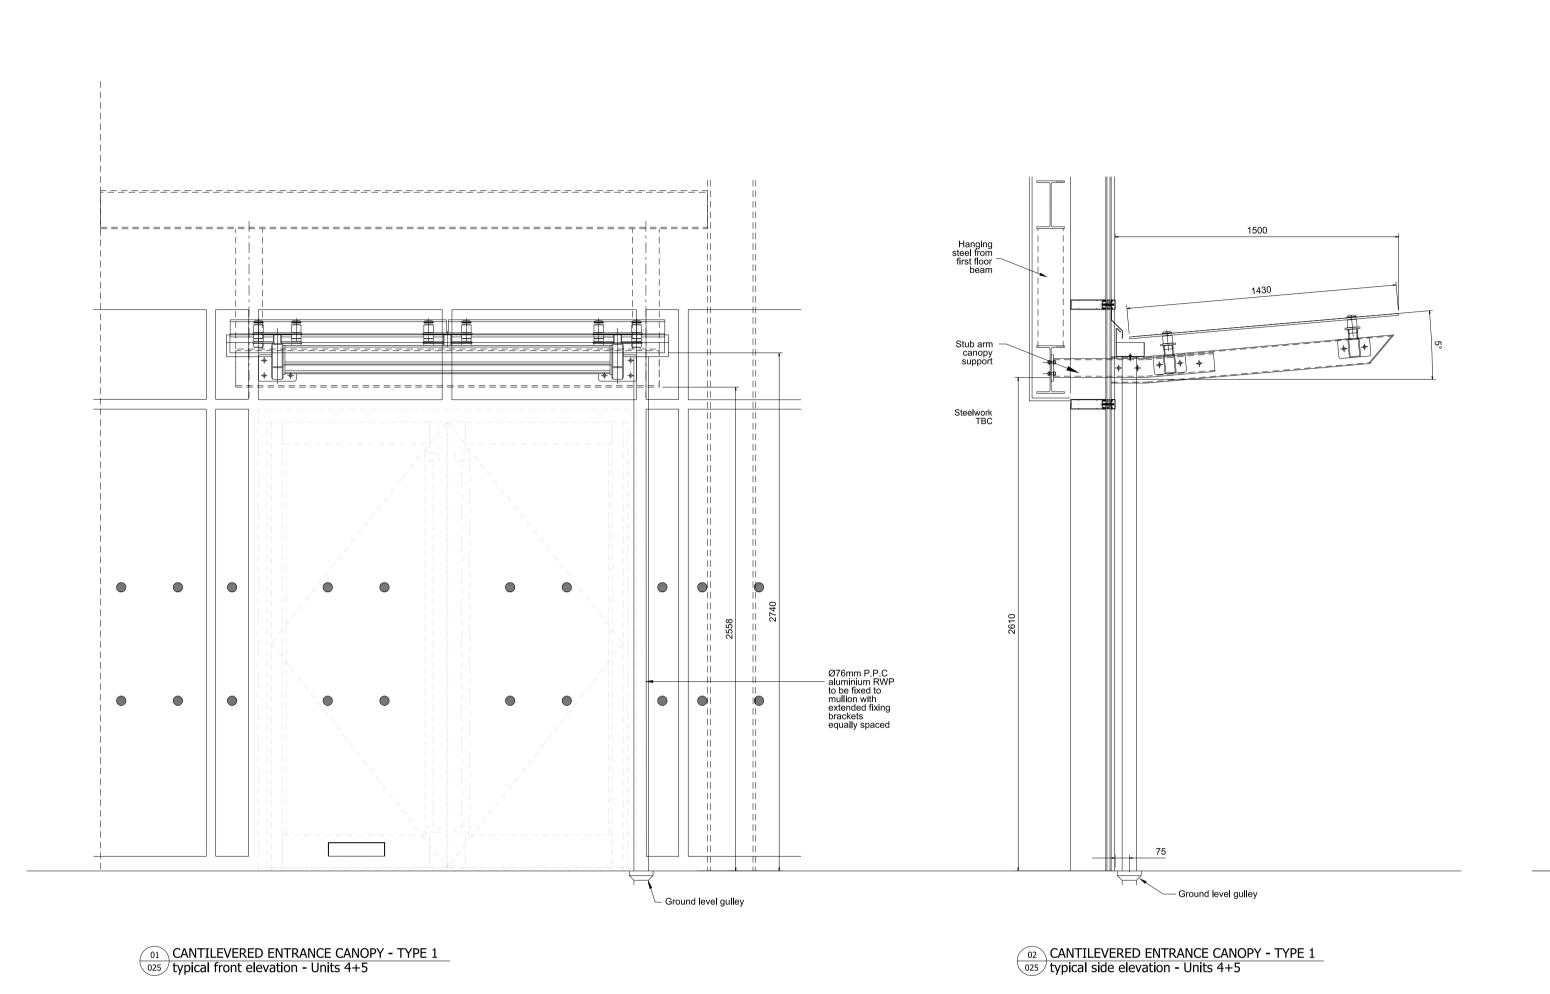

O5 CANTILEVERED ENTRANCE CANOPY - TYPE 2 typical side elevation - Units 1-3

2446

O3 CANTILEVERED ENTRANCE CANOPY - TYPE 1 typical plan - Units 4+5

O6 CANTILEVERED ENTRANCE CANOPY - TYPE 2 typical plan - Units 1-3