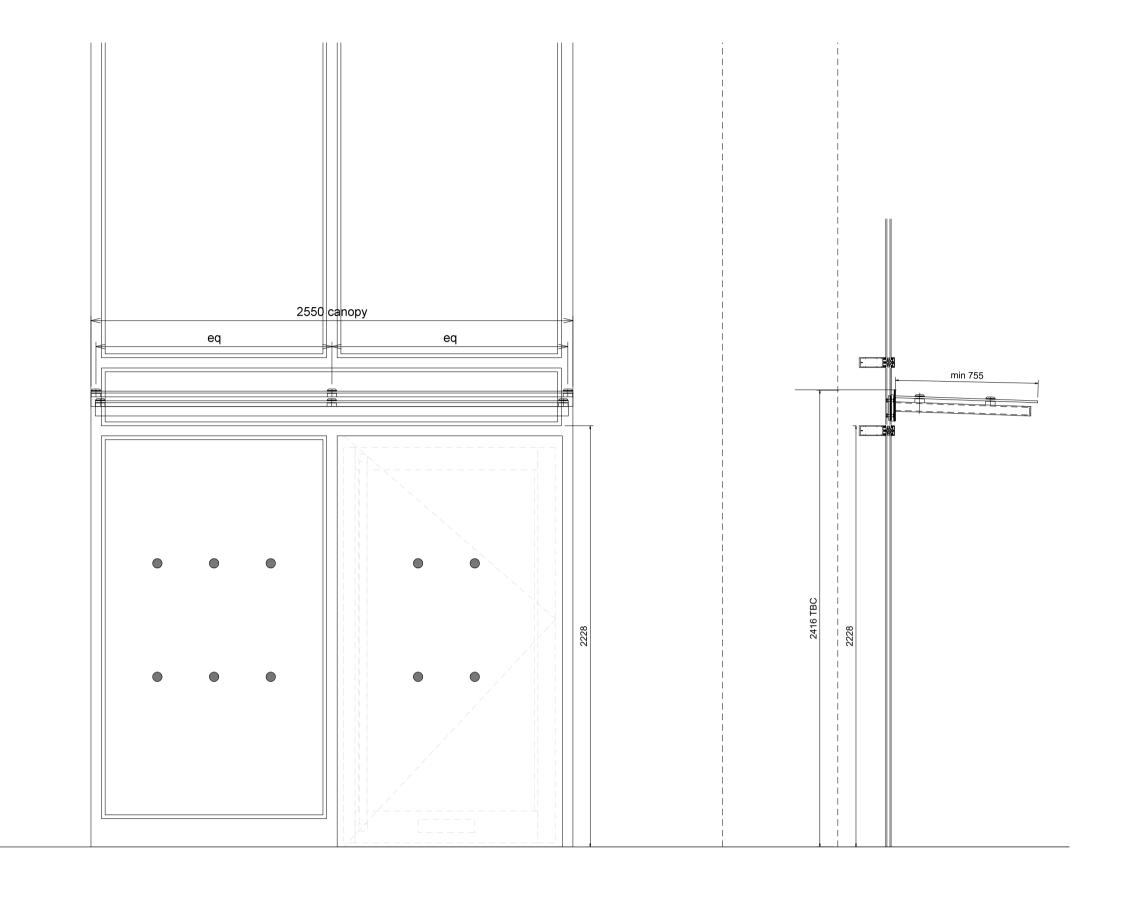

O4 CANTILEVERED ENTRANCE CANOPY - TYPE 2 typical front elevation - Units 1-3

NOTES

Reproduced from the Ordnance Survey map with the permission of the Controller of Her Majesty's Stationery

C A Cornish & Associates Ltd Licence no LIG0908.