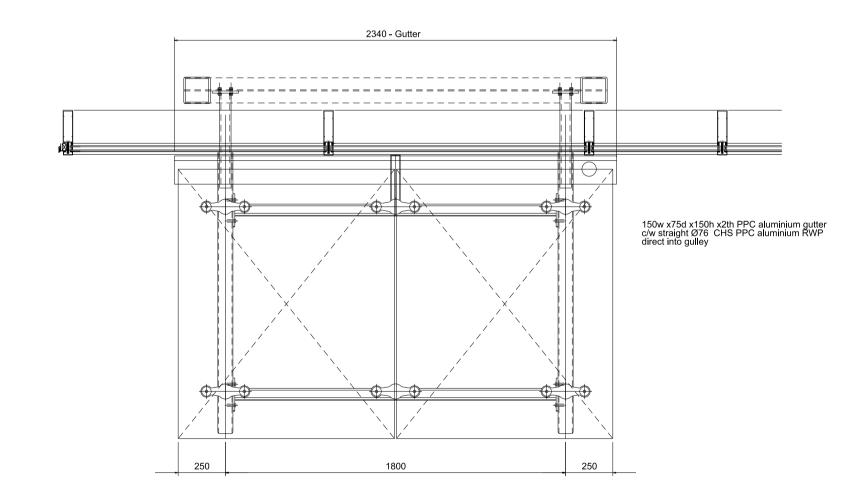

O5 CANTILEVERED ENTRANCE CANOPY - TYPE 2 typical side elevation - Units 1-3

2446

O3 CANTILEVERED ENTRANCE CANOPY - TYPE 1 typical plan - Units 4+5

O6 CANTILEVERED ENTRANCE CANOPY - TYPE 2 typical plan - Units 1-3