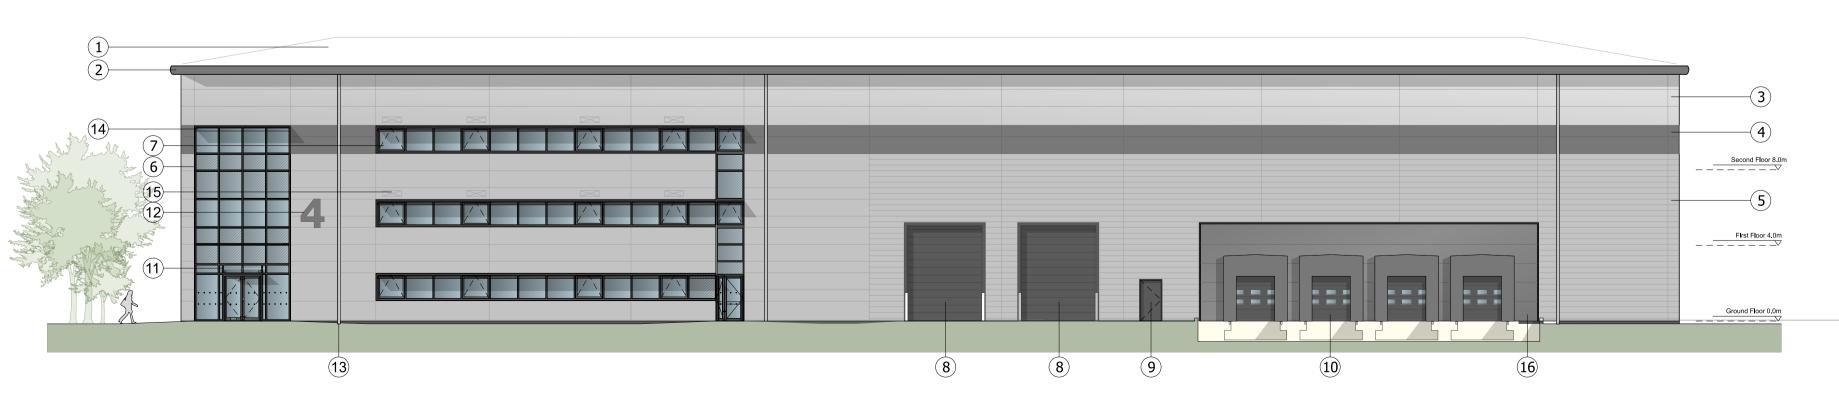

## SOUTH WEST ELEVATION

I.

I

# SOUTH EAST ELEVATION

I.

-

I.

### KEY

| 1    | Built-up roof system<br>Colour :Goosewing Grey                                                   |
|------|--------------------------------------------------------------------------------------------------|
| 2    | Eaves and verge flashings. Colour: Zeus                                                          |
| 3    | Micro-lined rock fibre composite panel systen<br>Colorcoat Prisma - Sirius                       |
| 4    | Feature-band Micro-lined rock fibre composit<br>panel system. Colorcoat Prisma - Zeus            |
| 5    | Horizontal Trapezoidal built-up cladding<br>system - Corus Colorcoat Prisma - Sirius             |
| 6    | PPC Aluminium double glazed curtain walling, colour: Anthracite RAL 7016                         |
| 7    | PPC Aluminium double glazed windows with Brise Soleil. Colour: Anthracite RAL 7016               |
| 8    | Loading door, colour: Anthracite RAL 7016                                                        |
| 9    | Steel fire escape door, colour: Anthracite RA<br>7016                                            |
| 10   | Dock leveller door and shelter, colour<br>RAL 7016                                               |
| (11) | Glass canopy supported off RAL 7016 steelwork frame                                              |
| (12) | Proposed signage zone                                                                            |
| (13) | Rainwater pipe, colour: Silver - RAL 9006                                                        |
| (14) | Brise Soleil. Colour: Anthracite RAL 7016                                                        |
| 15)  | Louvres - colour to match cladding (to M&E consultant specification)                             |
| 16   | Micro-lined roch fibre composite panel syster<br>Colorcoat Prisma - Zeus                         |
| (17) | Translucent cladding panel                                                                       |
| 18)  | PPC Rainscreen feature cladding system<br>(Colour Zeus) with projecting fins (Colour:<br>Sirius) |

### Drawing Title. UNIT 4 ELEVATIONS

| Drawing Status.        |        |     |   |    |       |      |     |           |  |  |  |
|------------------------|--------|-----|---|----|-------|------|-----|-----------|--|--|--|
| TOWN PLANNING          |        |     |   |    |       |      |     |           |  |  |  |
| Scale.<br>0 2 metres 1 |        |     |   |    |       |      |     |           |  |  |  |
| Drawn By.              | Scale. |     | _ |    | Date. |      |     | Chk'd By. |  |  |  |
| SΚ                     | 1:2    | 200 | @ | A1 | 16/   | 07/2 | 021 | CS        |  |  |  |
|                        |        |     |   |    |       |      |     |           |  |  |  |
| Drawing No. Rev.       |        |     |   |    |       |      |     |           |  |  |  |
| 20019 - TP - 012 F     |        |     |   |    |       |      |     |           |  |  |  |