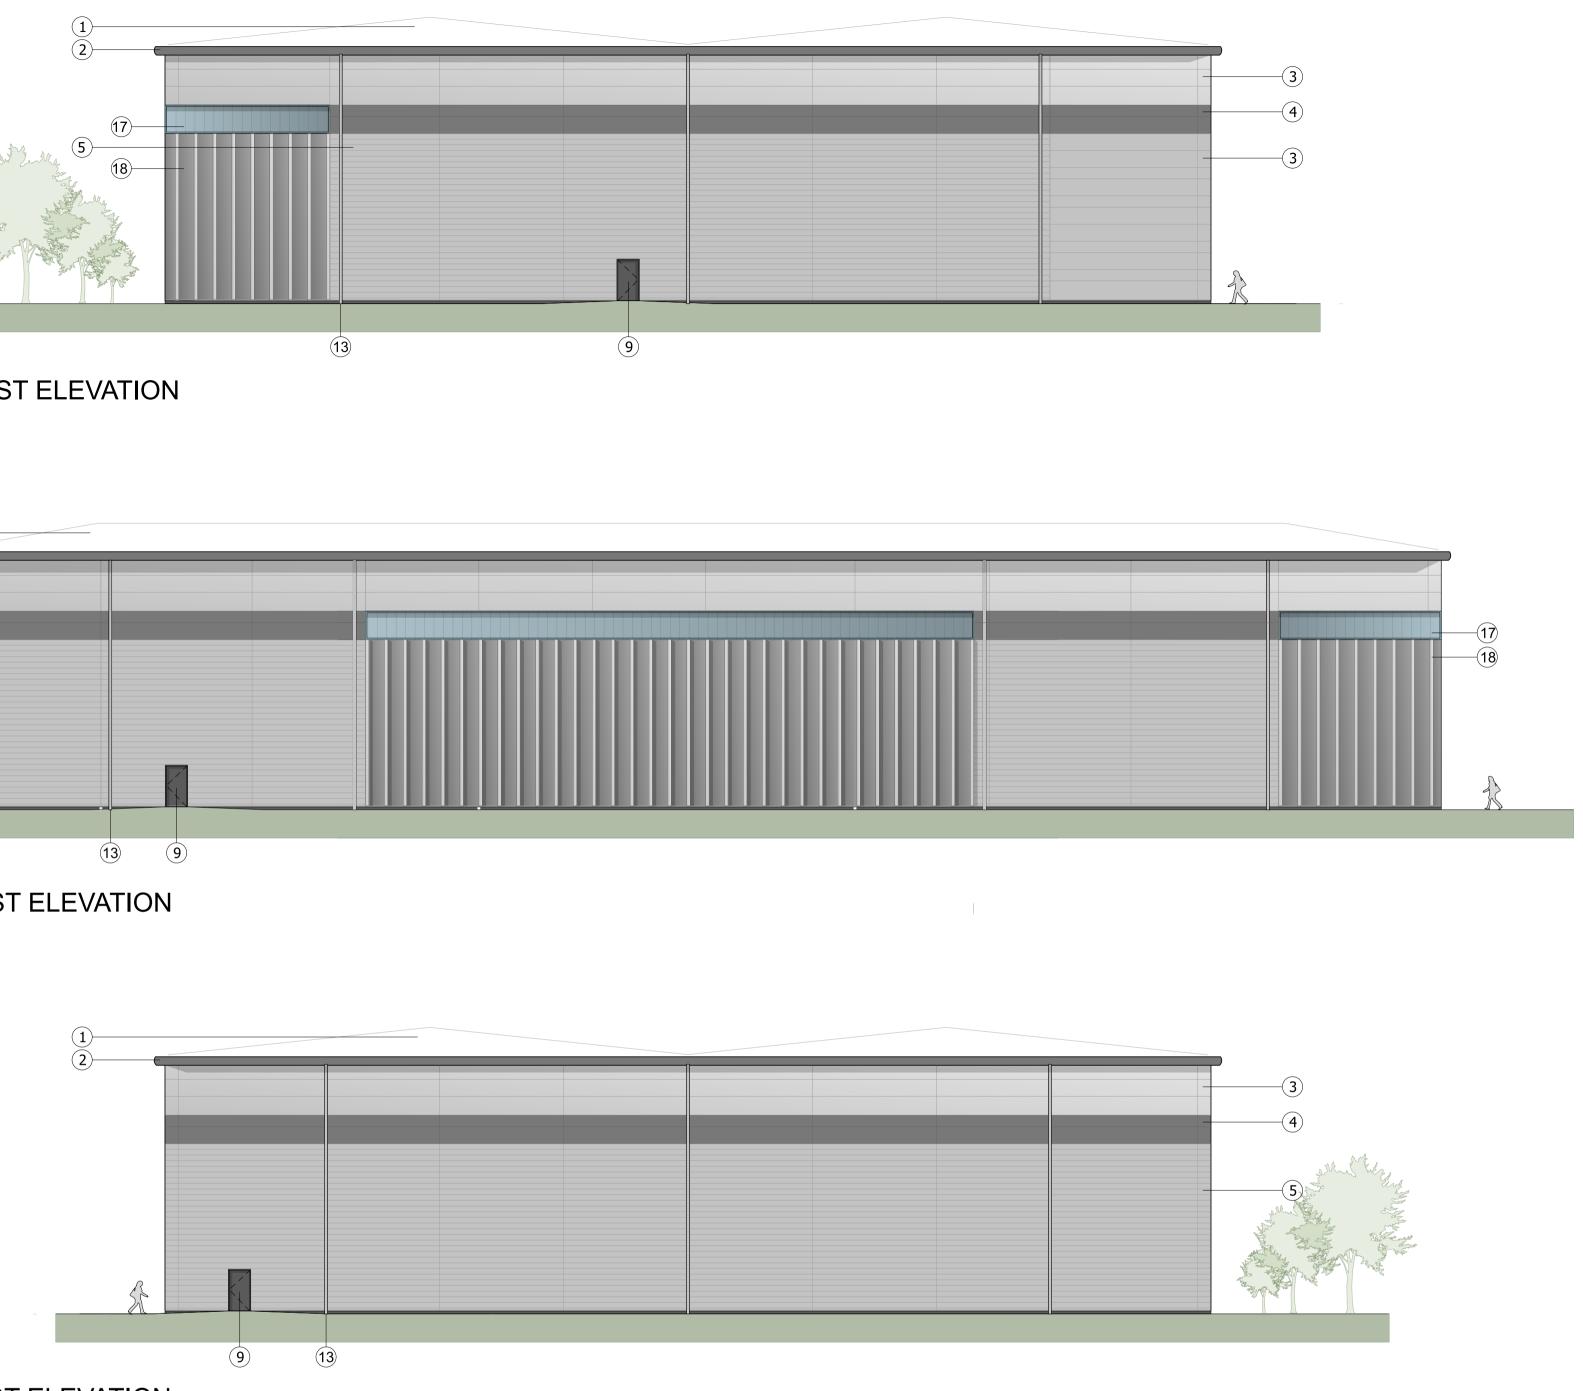

### KEY

| 1    | Built-up roof system<br>Colour :Goosewing Grey                                                   |
|------|--------------------------------------------------------------------------------------------------|
| 2    | Eaves and verge flashings. Colour: Zeus                                                          |
| 3    | Micro-lined rock fibre composite panel systen<br>Colorcoat Prisma - Sirius                       |
| 4    | Feature-band Micro-lined rock fibre composit<br>panel system. Colorcoat Prisma - Zeus            |
| 5    | Horizontal Trapezoidal built-up cladding<br>system - Corus Colorcoat Prisma - Sirius             |
| 6    | PPC Aluminium double glazed curtain walling, colour: Anthracite RAL 7016                         |
| 7    | PPC Aluminium double glazed windows with Brise Soleil. Colour: Anthracite RAL 7016               |
| 8    | Loading door, colour: Anthracite RAL 7016                                                        |
| 9    | Steel fire escape door, colour: Anthracite RA<br>7016                                            |
| 10   | Dock leveller door and shelter, colour<br>RAL 7016                                               |
| (11) | Glass canopy supported off RAL 7016 steelwork frame                                              |
| (12) | Proposed signage zone                                                                            |
| (13) | Rainwater pipe, colour: Silver - RAL 9006                                                        |
| (14) | Brise Soleil. Colour: Anthracite RAL 7016                                                        |
| 15)  | Louvres - colour to match cladding (to M&E consultant specification)                             |
| 16   | Micro-lined roch fibre composite panel syster<br>Colorcoat Prisma - Zeus                         |
| (17) | Translucent cladding panel                                                                       |
| 18)  | PPC Rainscreen feature cladding system<br>(Colour Zeus) with projecting fins (Colour:<br>Sirius) |

### Drawing Title. UNIT 4 ELEVATIONS

| Drawing Status.        |        |     |   |    |       |      |     |           |  |  |  |
|------------------------|--------|-----|---|----|-------|------|-----|-----------|--|--|--|
| TOWN PLANNING          |        |     |   |    |       |      |     |           |  |  |  |
| Scale.<br>0 2 metres 1 |        |     |   |    |       |      |     |           |  |  |  |
| Drawn By.              | Scale. |     | _ |    | Date. |      |     | Chk'd By. |  |  |  |
| SΚ                     | 1:2    | 200 | @ | A1 | 16/   | 07/2 | 021 | CS        |  |  |  |
|                        |        |     |   |    |       |      |     |           |  |  |  |
| Drawing No. Rev.       |        |     |   |    |       |      |     |           |  |  |  |
| 20019 - TP - 012 F     |        |     |   |    |       |      |     |           |  |  |  |