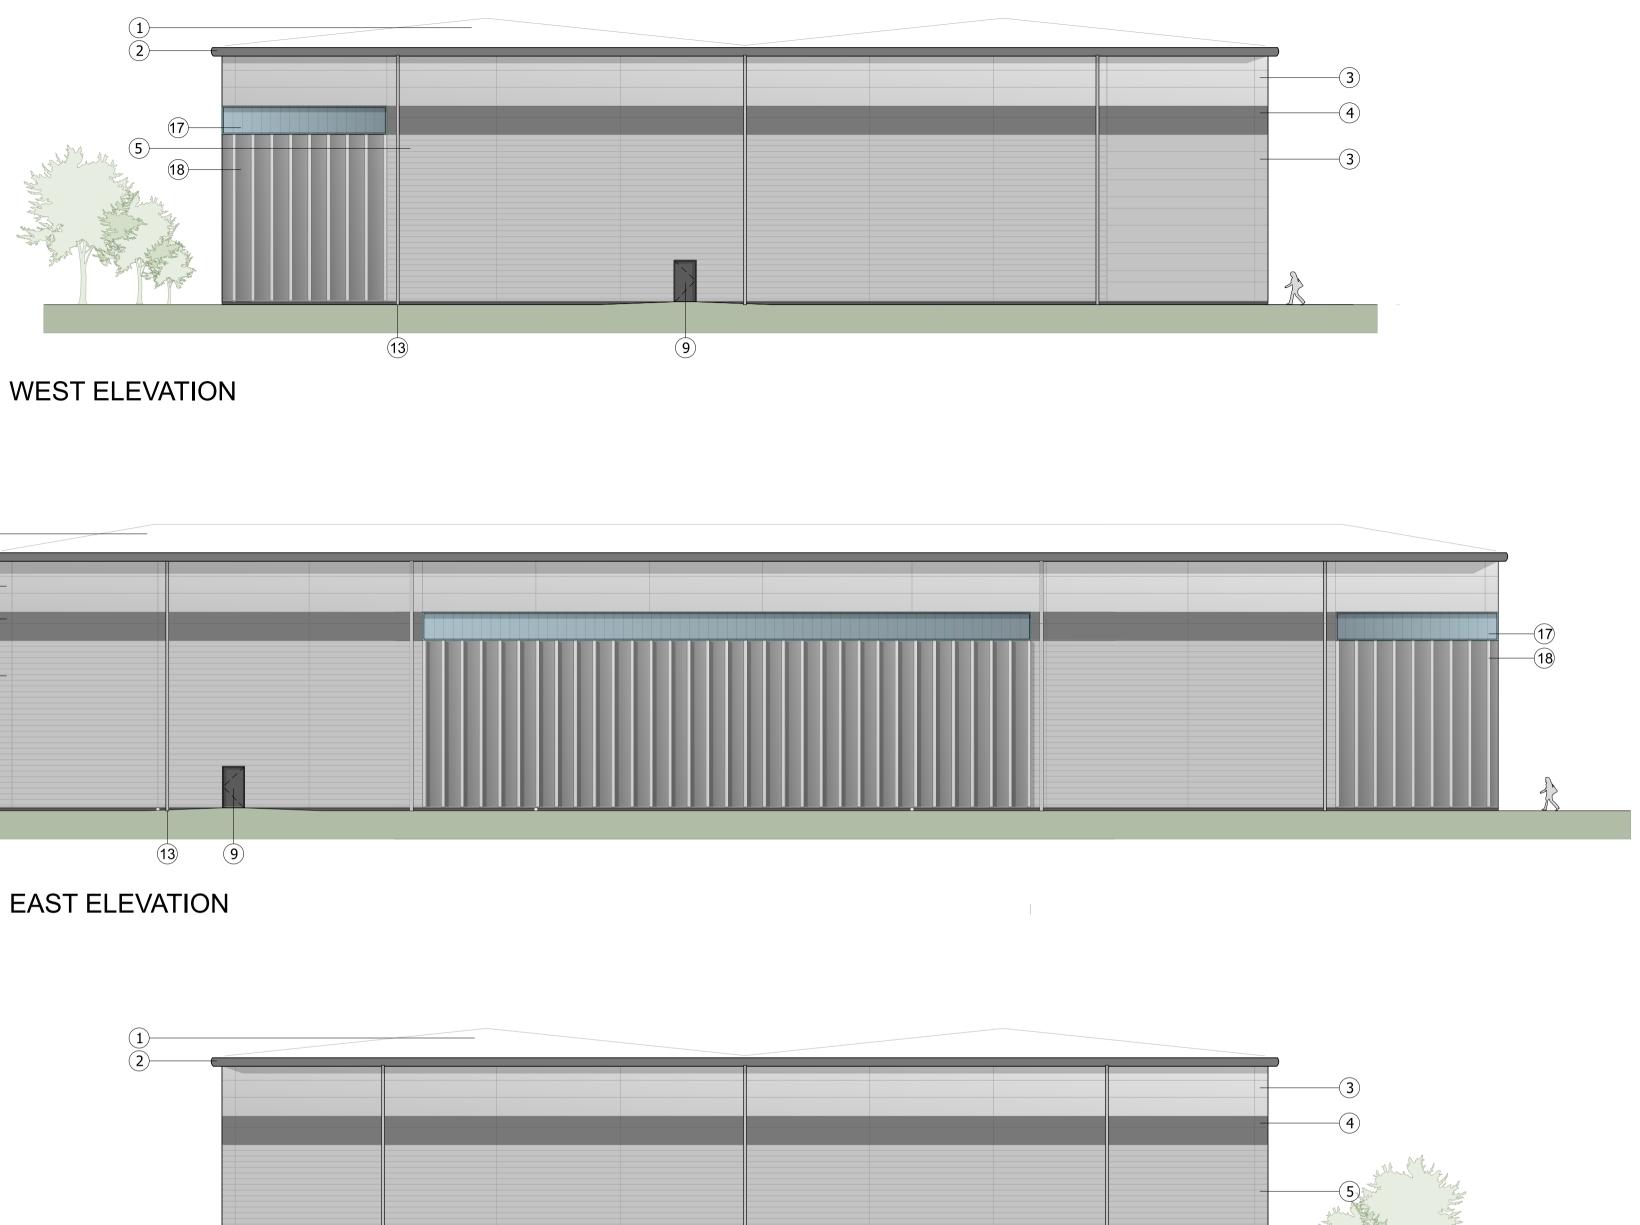

### KEY

| 1    | Built-up roof system<br>Colour :Goosewing Grey                                                   |
|------|--------------------------------------------------------------------------------------------------|
| 2    | Eaves and verge flashings. Colour: Zeus                                                          |
| 3    | Micro-lined rock fibre composite panel systen<br>Colorcoat Prisma - Sirius                       |
| 4    | Feature-band Micro-lined rock fibre composit<br>panel system. Colorcoat Prisma - Zeus            |
| 5    | Horizontal Trapezoidal built-up cladding<br>system - Corus Colorcoat Prisma - Sirius             |
| 6    | PPC Aluminium double glazed curtain walling, colour: Anthracite RAL 7016                         |
| 7    | PPC Aluminium double glazed windows with Brise Soleil. Colour: Anthracite RAL 7016               |
| 8    | Loading door, colour: Anthracite RAL 7016                                                        |
| 9    | Steel fire escape door, colour: Anthracite RA<br>7016                                            |
| 10   | Dock leveller door and shelter, colour<br>RAL 7016                                               |
| (11) | Glass canopy supported off RAL 7016 steelwork frame                                              |
| (12) | Proposed signage zone                                                                            |
| (13) | Rainwater pipe, colour: Silver - RAL 9006                                                        |
| (14) | Brise Soleil. Colour: Anthracite RAL 7016                                                        |
| 15)  | Louvres - colour to match cladding (to M&E consultant specification)                             |
| 16   | Micro-lined roch fibre composite panel syster<br>Colorcoat Prisma - Zeus                         |
| (17) | Translucent cladding panel                                                                       |
| 18)  | PPC Rainscreen feature cladding system<br>(Colour Zeus) with projecting fins (Colour:<br>Sirius) |

### Drawing Title. UNIT 4 ELEVATIONS

| Drawing Status.        |        |     |   |    |       |      |     |           |  |  |  |
|------------------------|--------|-----|---|----|-------|------|-----|-----------|--|--|--|
| TOWN PLANNING          |        |     |   |    |       |      |     |           |  |  |  |
| Scale.<br>0 2 metres 1 |        |     |   |    |       |      |     |           |  |  |  |
| Drawn By.              | Scale. |     | _ |    | Date. |      |     | Chk'd By. |  |  |  |
| SΚ                     | 1:2    | 200 | @ | A1 | 16/   | 07/2 | 021 | CS        |  |  |  |
|                        |        |     |   |    |       |      |     |           |  |  |  |
| Drawing No. Rev.       |        |     |   |    |       |      |     |           |  |  |  |
| 20019 - TP - 012 F     |        |     |   |    |       |      |     |           |  |  |  |