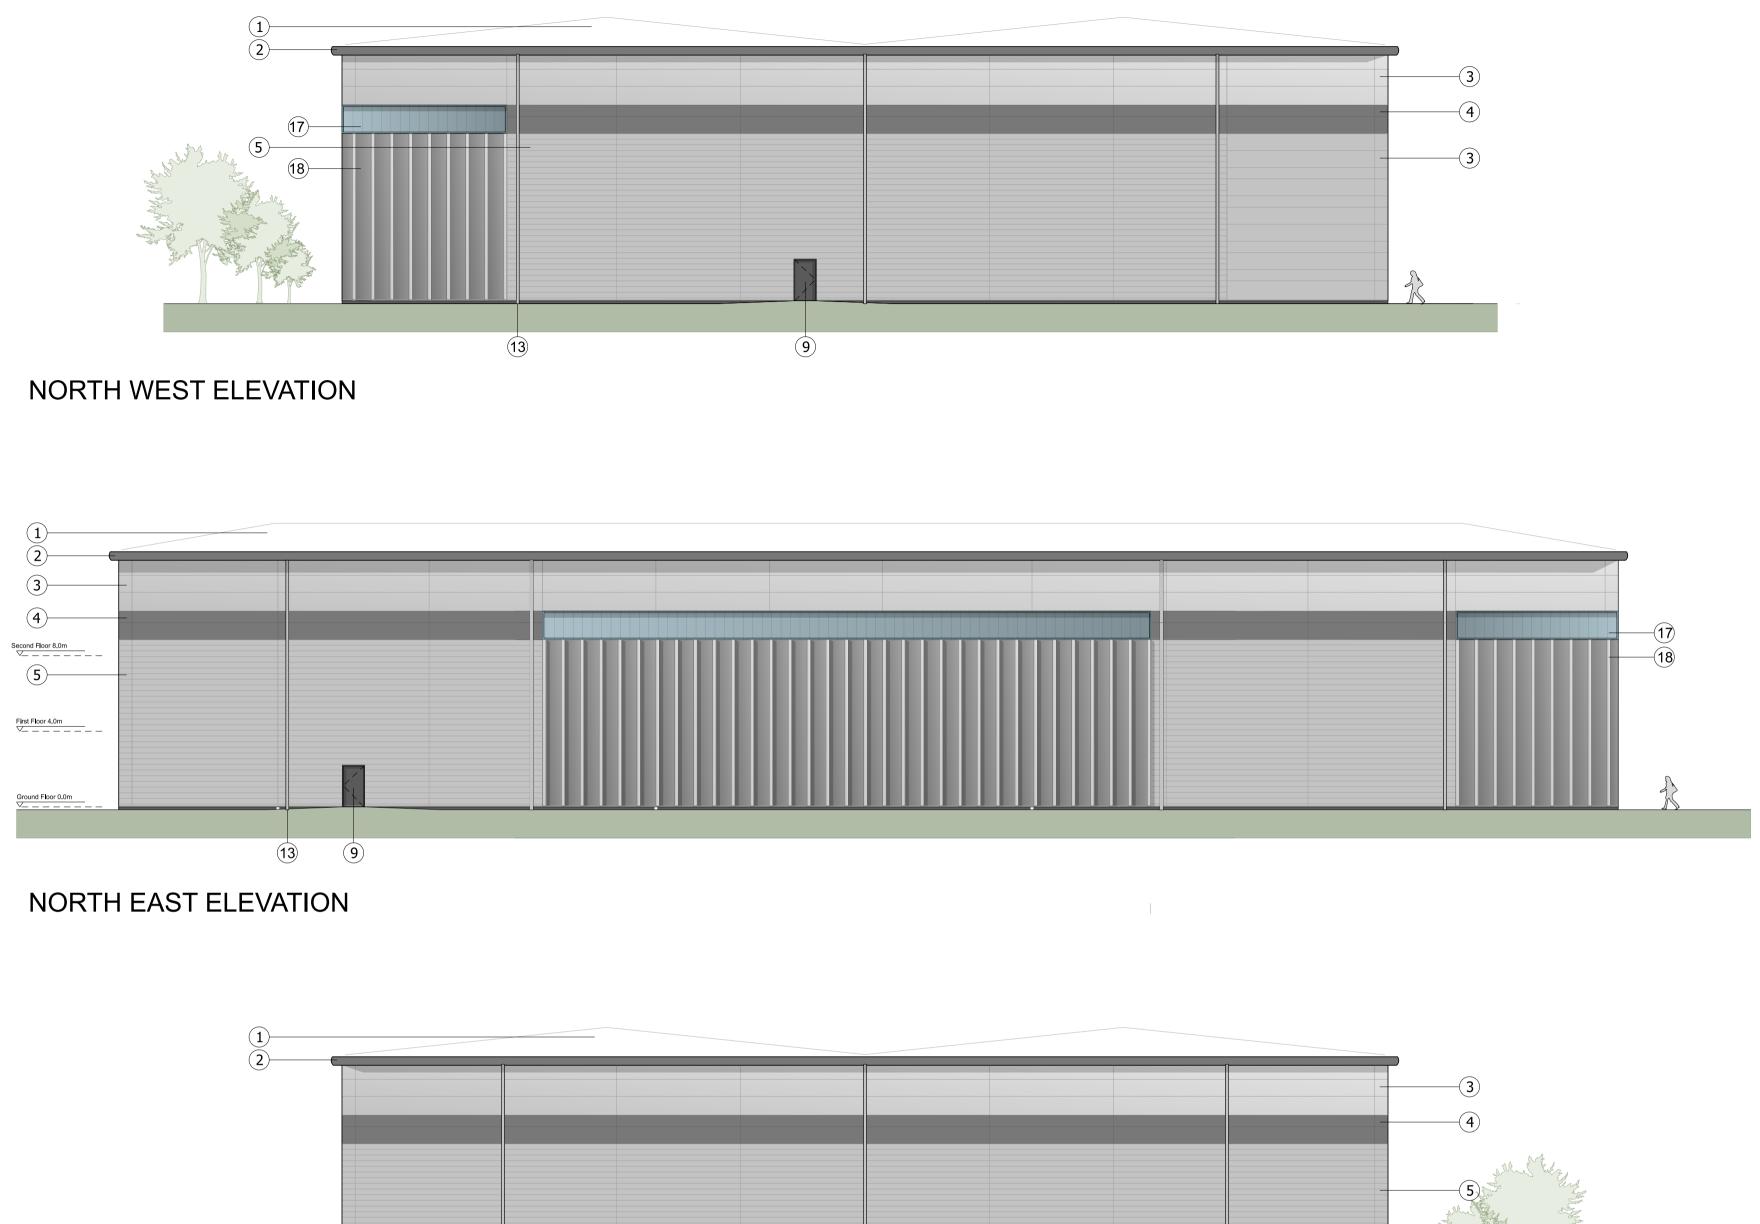

### KEY

| 1    | Built-up roof system<br>Colour :Goosewing Grey                                                   |
|------|--------------------------------------------------------------------------------------------------|
| 2    | Eaves and verge flashings. Colour: Zeus                                                          |
| 3    | Micro-lined rock fibre composite panel systen<br>Colorcoat Prisma - Sirius                       |
| 4    | Feature-band Micro-lined rock fibre composit<br>panel system. Colorcoat Prisma - Zeus            |
| 5    | Horizontal Trapezoidal built-up cladding<br>system - Corus Colorcoat Prisma - Sirius             |
| 6    | PPC Aluminium double glazed curtain walling, colour: Anthracite RAL 7016                         |
| 7    | PPC Aluminium double glazed windows with Brise Soleil. Colour: Anthracite RAL 7016               |
| 8    | Loading door, colour: Anthracite RAL 7016                                                        |
| 9    | Steel fire escape door, colour: Anthracite RA<br>7016                                            |
| 10   | Dock leveller door and shelter, colour<br>RAL 7016                                               |
| (11) | Glass canopy supported off RAL 7016 steelwork frame                                              |
| (12) | Proposed signage zone                                                                            |
| (13) | Rainwater pipe, colour: Silver - RAL 9006                                                        |
| (14) | Brise Soleil. Colour: Anthracite RAL 7016                                                        |
| 15)  | Louvres - colour to match cladding (to M&E consultant specification)                             |
| 16   | Micro-lined roch fibre composite panel syster<br>Colorcoat Prisma - Zeus                         |
| (17) | Translucent cladding panel                                                                       |
| 18)  | PPC Rainscreen feature cladding system<br>(Colour Zeus) with projecting fins (Colour:<br>Sirius) |

### Drawing Title. UNIT 4 ELEVATIONS

| Drawing Status.        |        |     |   |    |       |      |     |           |  |  |  |
|------------------------|--------|-----|---|----|-------|------|-----|-----------|--|--|--|
| TOWN PLANNING          |        |     |   |    |       |      |     |           |  |  |  |
| Scale.<br>0 2 metres 1 |        |     |   |    |       |      |     |           |  |  |  |
| Drawn By.              | Scale. |     | _ |    | Date. |      |     | Chk'd By. |  |  |  |
| SΚ                     | 1:2    | 200 | @ | A1 | 16/   | 07/2 | 021 | CS        |  |  |  |
|                        |        |     |   |    |       |      |     |           |  |  |  |
| Drawing No. Rev.       |        |     |   |    |       |      |     |           |  |  |  |
| 20019 - TP - 012 F     |        |     |   |    |       |      |     |           |  |  |  |