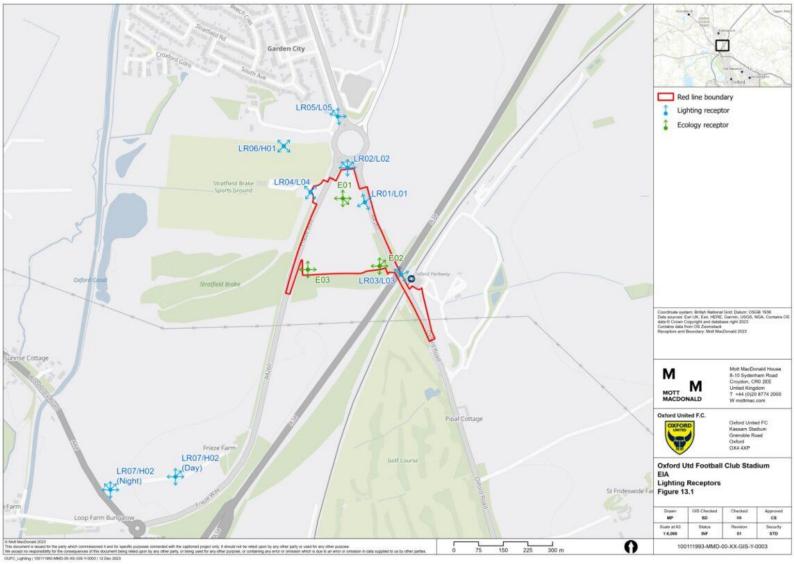

# Figure 13.1 - Lighting Receptor locations and view directions

#### Figure 13.2 - Environmental Zones



OUFC Lighting ( 1001111993-MMD-90-XX-G/8-Y-0004 : 12 Dec 2023

## **Figure 13.3** - Types of Obtrusive Light



Source: ILP GN01:21 Page 3



### Figure 13.4 - CPRE and LUC Night Blight Map

The Site is highlighted in purple in the centre of the image. Source: CPRE and LUC 2016 - <u>https://nightblight.cpre.org.uk/maps/</u>



### Figure 13.5 - Oxford United New Stadium Development Proposed External Services and Lighting Philosophy Layout

NGCKP G K25 Grane Des NON 1852 Deal Line Safe CC, "Linebox CS 4000 m