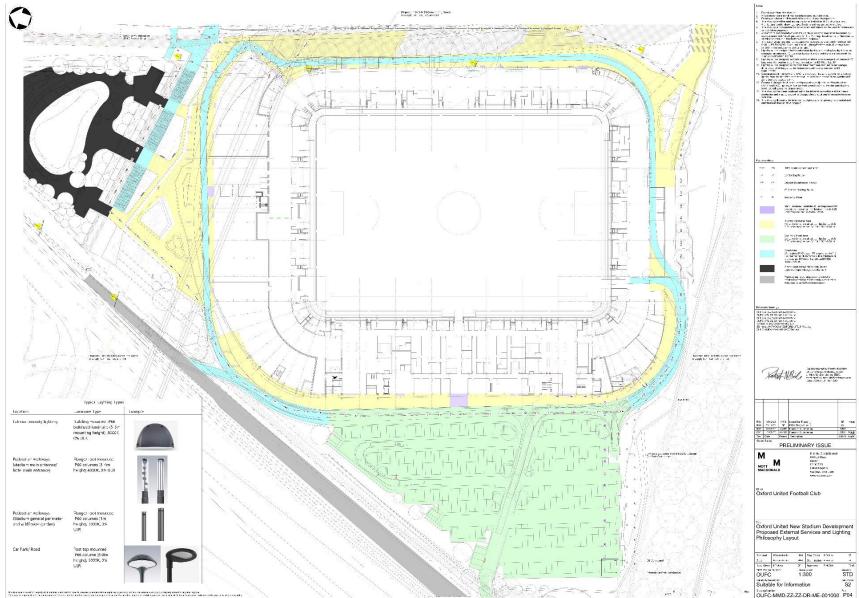

### Figure 13.5 - Oxford United New Stadium Development Proposed External Services and Lighting Philosophy Layout

NGCKP G K25 Grane Des NON 1852 Deal Line Safe CC, "Linebox CS 4000 m