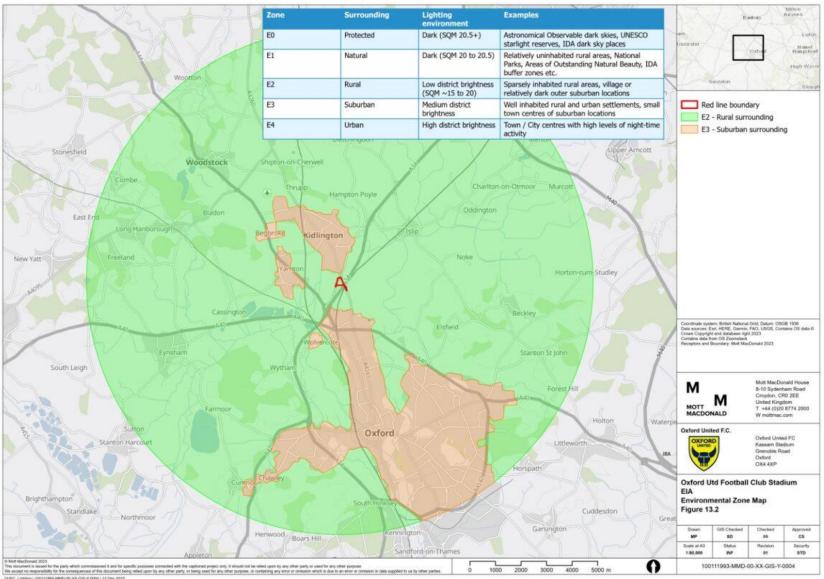

#### Figure 13.2 - Environmental Zones

OUFC Lighting ( 1001111993-MMD-90-XX-G/8-Y-0004 : 12 Dec 2023