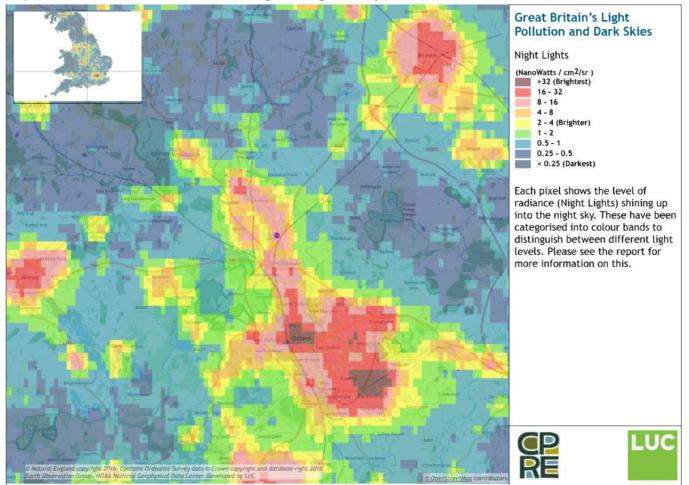

### Figure 13.4 - CPRE and LUC Night Blight Map

The Site is highlighted in purple in the centre of the image. Source: CPRE and LUC 2016 - <u>https://nightblight.cpre.org.uk/maps/</u>