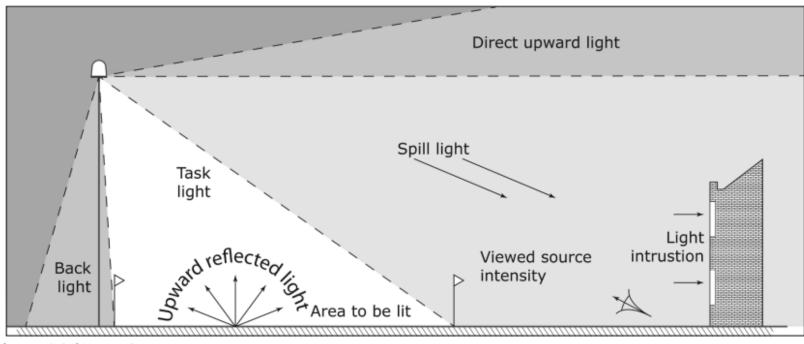

# Figure 13.1 - Lighting Receptor locations and view directions

#### Figure 13.2 - Environmental Zones



OUFC Lighting ( 1001111993-MMD-90-XX-G/8-Y-0004 : 12 Dec 2023

## **Figure 13.3** - Types of Obtrusive Light



Source: ILP GN01:21 Page 3



### Figure 13.4 - CPRE and LUC Night Blight Map

The Site is highlighted in purple in the centre of the image. Source: CPRE and LUC 2016 - <u>https://nightblight.cpre.org.uk/maps/</u>



### Figure 13.5 - Oxford United New Stadium Development Proposed External Services and Lighting Philosophy Layout

NGCKP G K25 Grane Des NON 1852 Deal Line Safe CC, "Linebox CS 4000 m