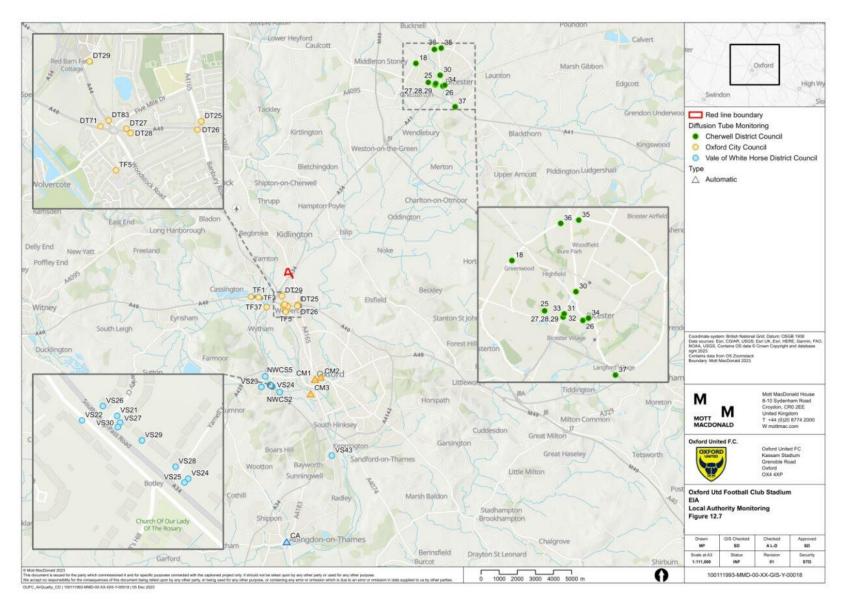

### Figure 12.1 - Construction Phase – Human Health Receptors

OUFC\_AirQuality | 100111993-MMD-00-XX-GIS-Y-00013 | 13 Feb 2024



# Figure 12.1 - Wind rose for Brize Norton (2018, 2021 and 2022)



### Figure 12.3 - Construction Phase - Ecology Receptors and Ecological Designations



# Figure 12.4 - Operational Phase - Human Health Receptors

OUFC\_AirQuality | 100111993-MMD-00-XX-GIS-Y-00015 | 14 Feb 2024



# **Figure 12.5** - Operation - Ecology Receptors plus Ecological Designations



# **Figure 12.6** - AQMAs Near the Proposed Development

5

### Figure 12.7 - Diffusion Tube Monitoring



### Figure 12.8 - Nearby PCM Links



**Figure 12.9** - Construction Dust Assessment Buffers (Demolition, Earthworks and Construction) and Trackout During Construction and Decommissioning Phases