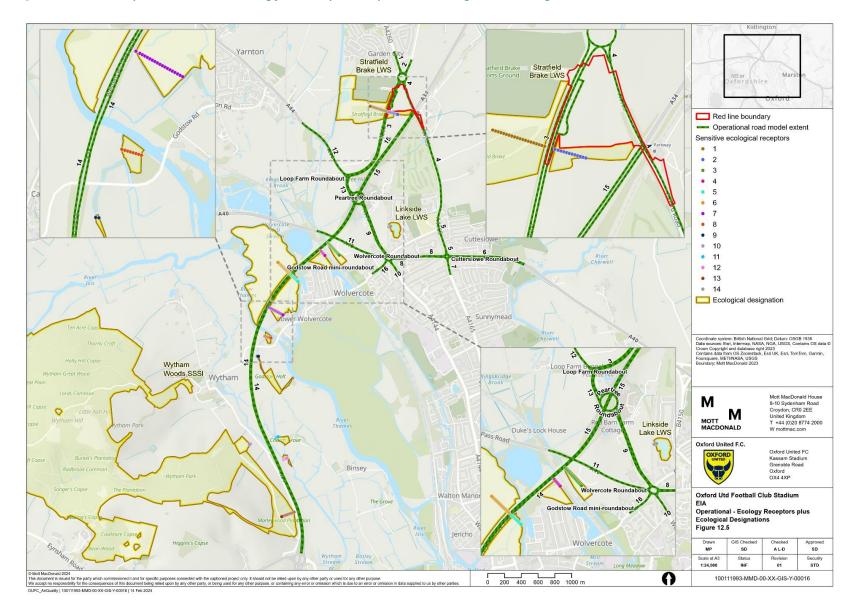

### Figure 12.1 - Construction Phase – Human Health Receptors

OUFC\_AirQuality | 100111993-MMD-00-XX-GIS-Y-00013 | 13 Feb 2024



# Figure 12.1 - Wind rose for Brize Norton (2018, 2021 and 2022)



### Figure 12.3 - Construction Phase - Ecology Receptors and Ecological Designations



# Figure 12.4 - Operational Phase - Human Health Receptors

OUFC\_AirQuality | 100111993-MMD-00-XX-GIS-Y-00015 | 14 Feb 2024



# **Figure 12.5** - Operation - Ecology Receptors plus Ecological Designations



# **Figure 12.6** - AQMAs Near the Proposed Development

5

### Figure 12.7 - Diffusion Tube Monitoring



### Figure 12.8 - Nearby PCM Links



**Figure 12.9** - Construction Dust Assessment Buffers (Demolition, Earthworks and Construction) and Trackout During Construction and Decommissioning Phases