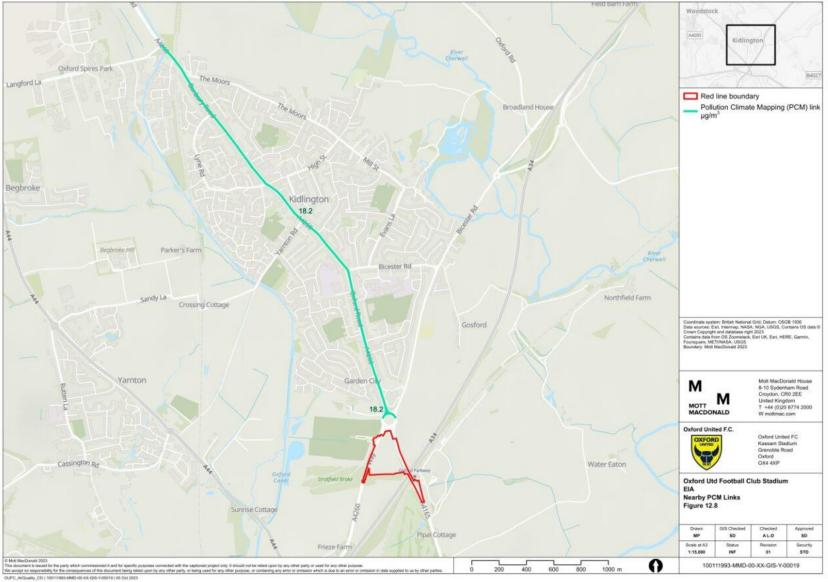

### Figure 12.8 - Nearby PCM Links

**Figure 12.9** - Construction Dust Assessment Buffers (Demolition, Earthworks and Construction) and Trackout During Construction and Decommissioning Phases