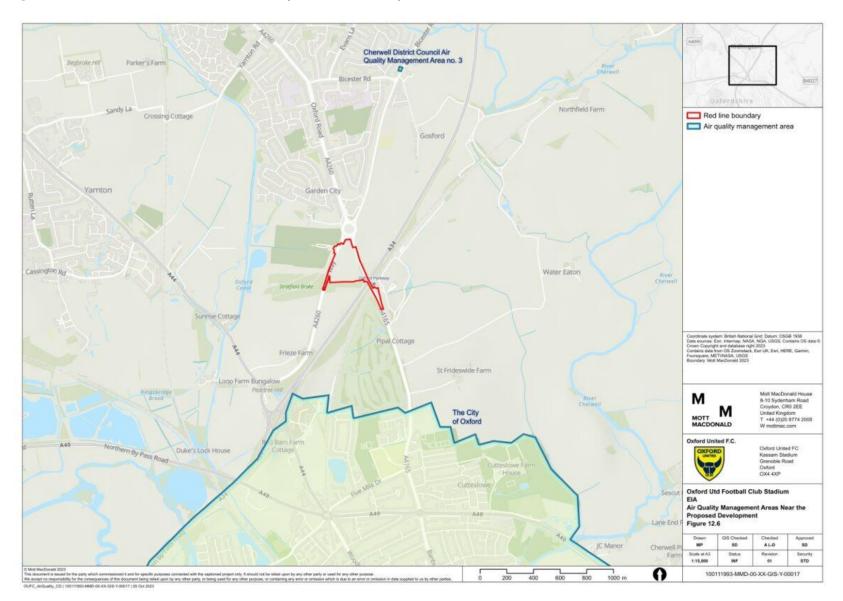

### Figure 12.1 - Construction Phase – Human Health Receptors

OUFC\_AirQuality | 100111993-MMD-00-XX-GIS-Y-00013 | 13 Feb 2024



# Figure 12.1 - Wind rose for Brize Norton (2018, 2021 and 2022)



### Figure 12.3 - Construction Phase - Ecology Receptors and Ecological Designations



# Figure 12.4 - Operational Phase - Human Health Receptors

OUFC\_AirQuality | 100111993-MMD-00-XX-GIS-Y-00015 | 14 Feb 2024



# **Figure 12.5** - Operation - Ecology Receptors plus Ecological Designations



# **Figure 12.6** - AQMAs Near the Proposed Development

5

### Figure 12.7 - Diffusion Tube Monitoring



### Figure 12.8 - Nearby PCM Links



**Figure 12.9** - Construction Dust Assessment Buffers (Demolition, Earthworks and Construction) and Trackout During Construction and Decommissioning Phases