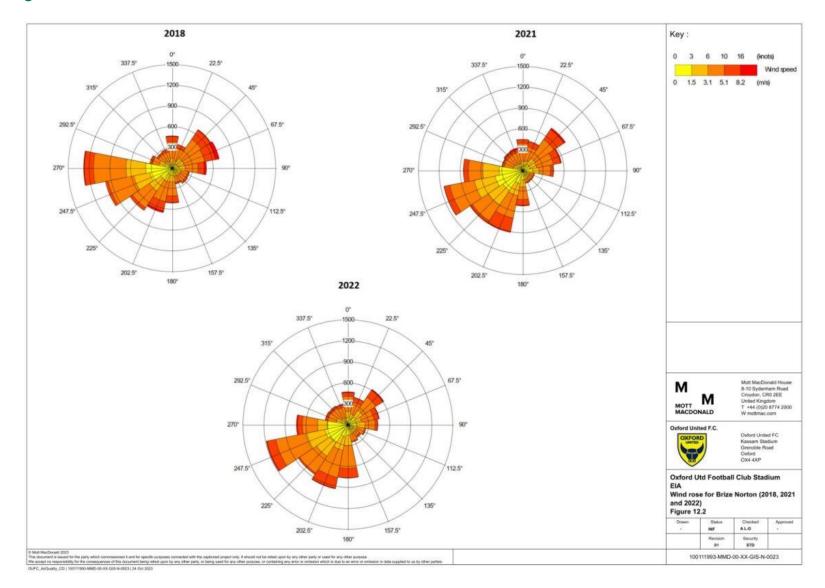

### Figure 12.1 - Construction Phase – Human Health Receptors

OUFC\_AirQuality | 100111993-MMD-00-XX-GIS-Y-00013 | 13 Feb 2024



# Figure 12.1 - Wind rose for Brize Norton (2018, 2021 and 2022)



### Figure 12.3 - Construction Phase - Ecology Receptors and Ecological Designations



# Figure 12.4 - Operational Phase - Human Health Receptors

OUFC\_AirQuality | 100111993-MMD-00-XX-GIS-Y-00015 | 14 Feb 2024



# **Figure 12.5** - Operation - Ecology Receptors plus Ecological Designations



# **Figure 12.6** - AQMAs Near the Proposed Development

5

### Figure 12.7 - Diffusion Tube Monitoring



### Figure 12.8 - Nearby PCM Links



**Figure 12.9** - Construction Dust Assessment Buffers (Demolition, Earthworks and Construction) and Trackout During Construction and Decommissioning Phases