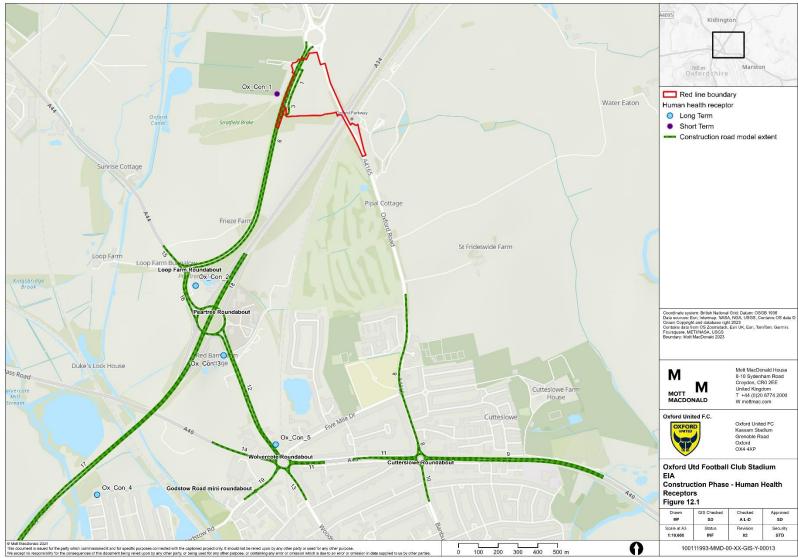

### Figure 12.1 - Construction Phase – Human Health Receptors

OUFC\_AirQuality | 100111993-MMD-00-XX-GIS-Y-00013 | 13 Feb 2024