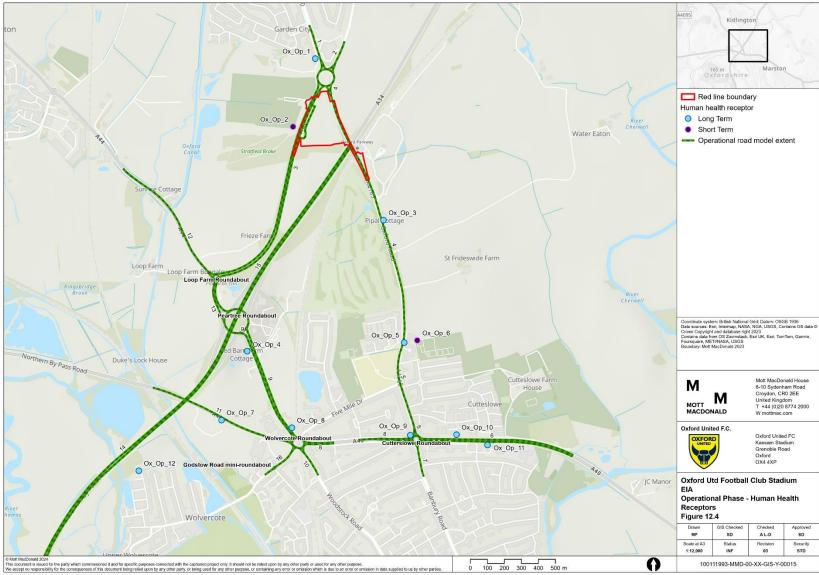

# Figure 12.4 - Operational Phase - Human Health Receptors

OUFC\_AirQuality | 100111993-MMD-00-XX-GIS-Y-00015 | 14 Feb 2024