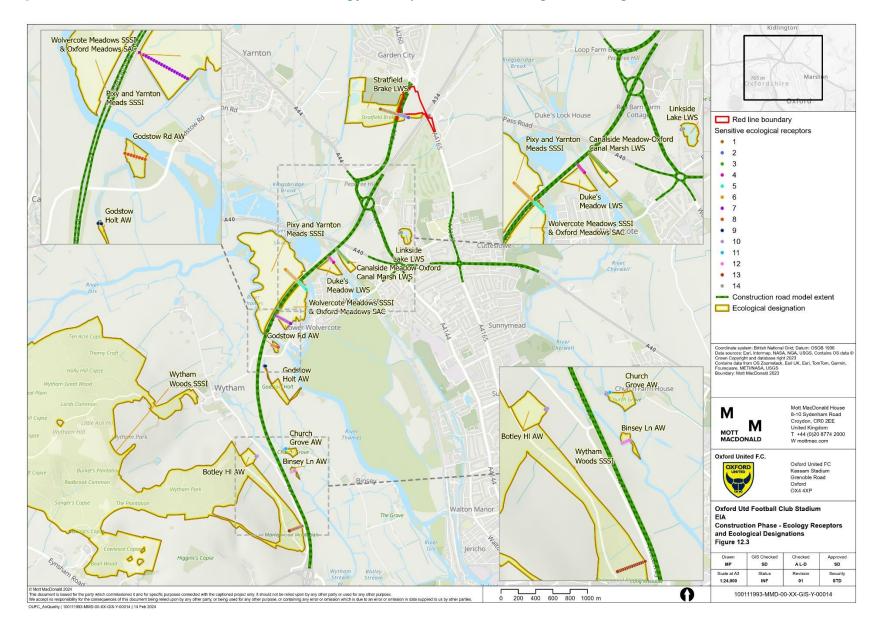

### Figure 12.3 - Construction Phase - Ecology Receptors and Ecological Designations