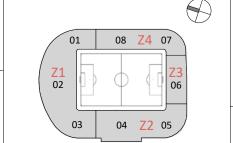

21/02/24 JN Planning Issue. rev by description

Oxford United Football Club

Oxford United Football Club

Oxford

Proposed Site Elevations

AFL job number scale @ A1 drawn JN checked DC rev date 21/02/24 221524 1:1000 S2 P04 PLANNING bim project origin zone level type role 6-digit no. OUFC-AFL-ZZ-ZZ-DR-A-002001