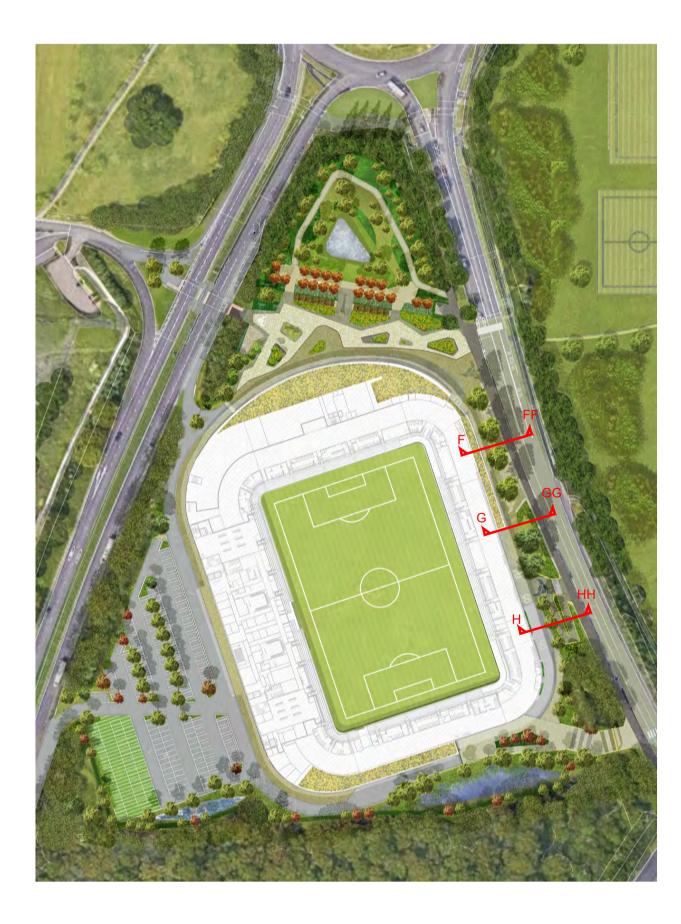

Oxford Road

 $\neg$ 

| 0 0.5 1          | 2         | 3 4         | 5          | 7.                                                 | 5          | 10m         |                     |  |
|------------------|-----------|-------------|------------|----------------------------------------------------|------------|-------------|---------------------|--|
| 1:100            |           | landaar     | no orobit  | ooto                                               |            |             |                     |  |
|                  |           | landsca     | ape archit | ects                                               |            |             |                     |  |
|                  |           |             |            | et   Alton   Hampshire<br>prikuk.com   W : www.fal |            |             |                     |  |
| Project          |           | 1101120 000 |            | Client                                             |            |             |                     |  |
| ,                | TD Footb  | oall Stadiu | m          | Oxford Utd FC                                      |            |             |                     |  |
| Drawing Title    |           |             |            | •                                                  |            |             |                     |  |
| Landscap         | be Sectio | ns F-FF, C  | G-GG, H-H  | ΗH                                                 |            |             |                     |  |
| Purpose of Issue |           |             |            | Drawn By                                           | Checked By | Drawn Scale | Date of First Issue |  |
| ISSUED FO        | OR PLANNI | NG APPRO\   | /AL        | aw                                                 | sg         | 1:100 @ A1  | Oct   2023          |  |
| Project Number   | Origin    | Zone        | Level      | File Type                                          | Role       | Number      | Revision            |  |
| OUFC             | FAB       | 00          | XX         | DR                                                 | 1          | 8004        | P01                 |  |