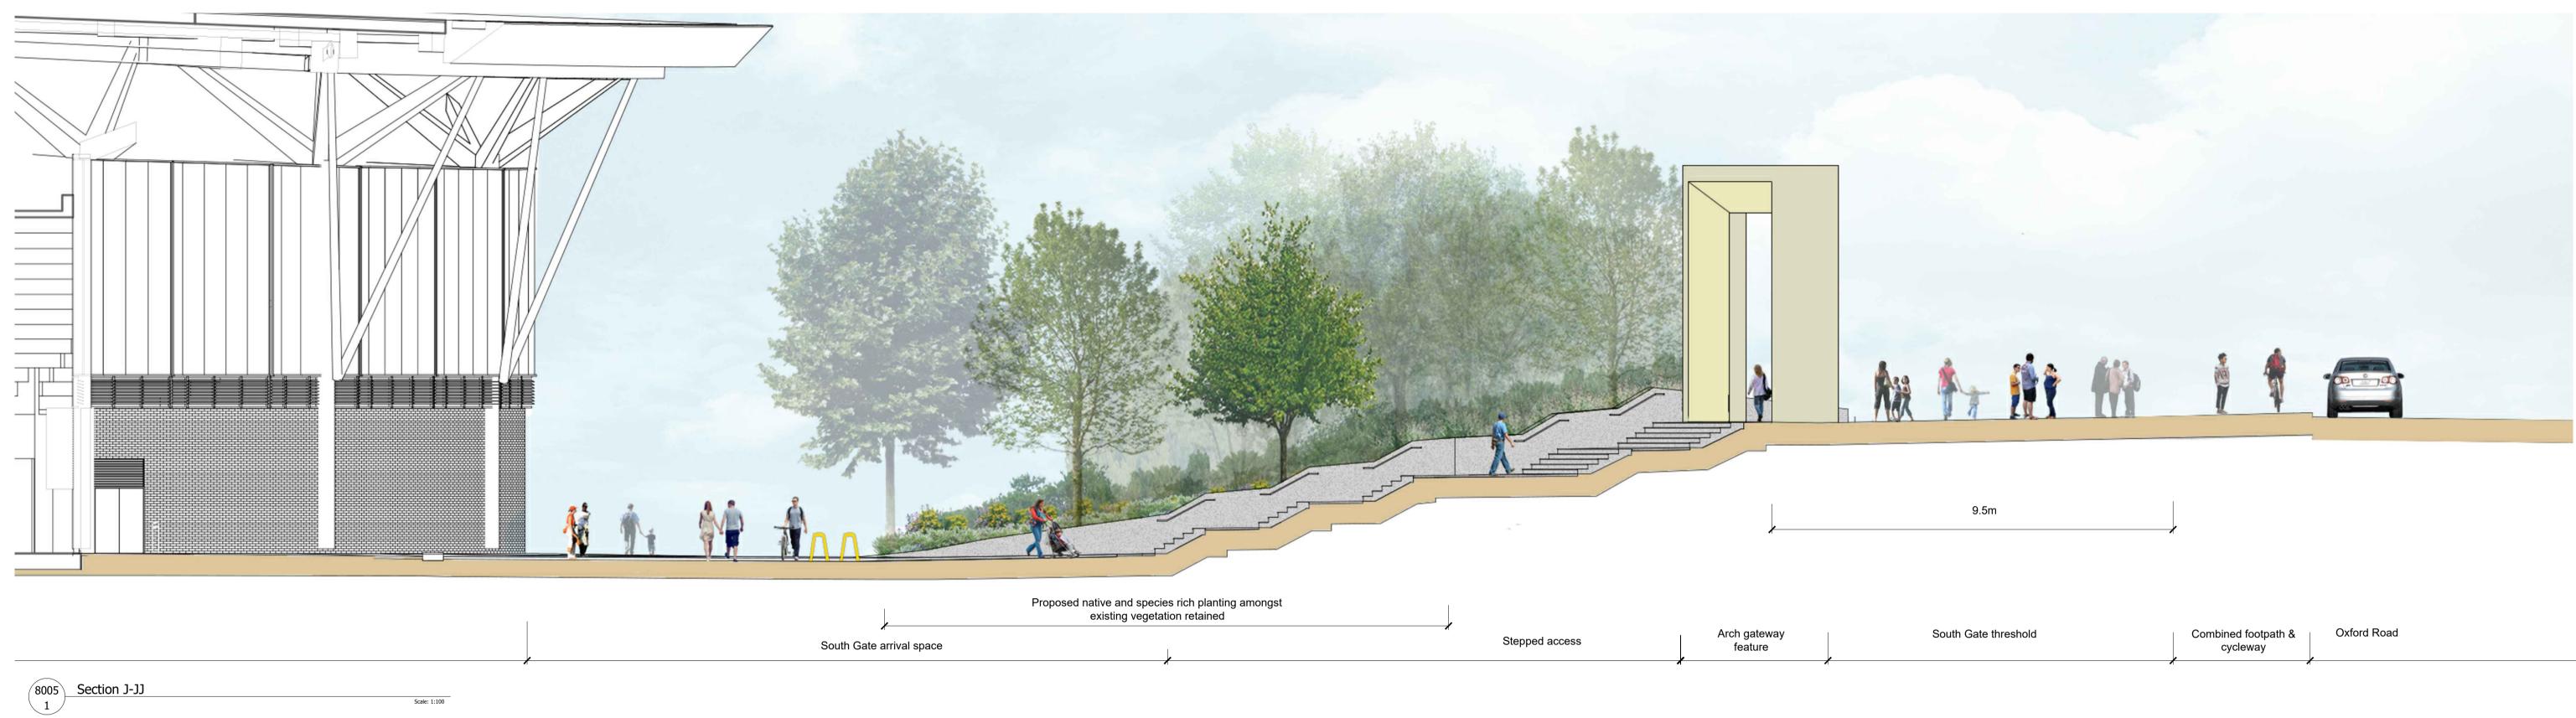

| 1:100                 |            |               |                                                         |            |             |                     |
|-----------------------|------------|---------------|---------------------------------------------------------|------------|-------------|---------------------|
| <b>Ebi</b> k          |            | _enten Street | Cts<br>Alton   Hampshire   (<br>uk.com   W : www.fabrik |            |             |                     |
| Project               |            |               | Client                                                  |            |             |                     |
| Oxford UTD Footbal    | l Stadium  |               | Oxford                                                  | Utd FC     |             |                     |
| Drawing Title         |            |               | •/                                                      |            |             |                     |
| Landscape Sections    | J-JJ. K-KK |               |                                                         |            |             |                     |
| Purpose of Issue      | ,          |               | Drawn By                                                | Checked By | Drawn Scale | Date of First Issue |
| ISSUED FOR PLANNING   | APPROVAL   |               | aw                                                      | sg         | 1:100 @ A1  | Oct   2023          |
| Project Number Origin | Zone       | Level         | File Type                                               | Role       | Number      | Revision            |
| OUFC FAB              | 00         | XX            | DR                                                      | L          | 8005        | P01                 |