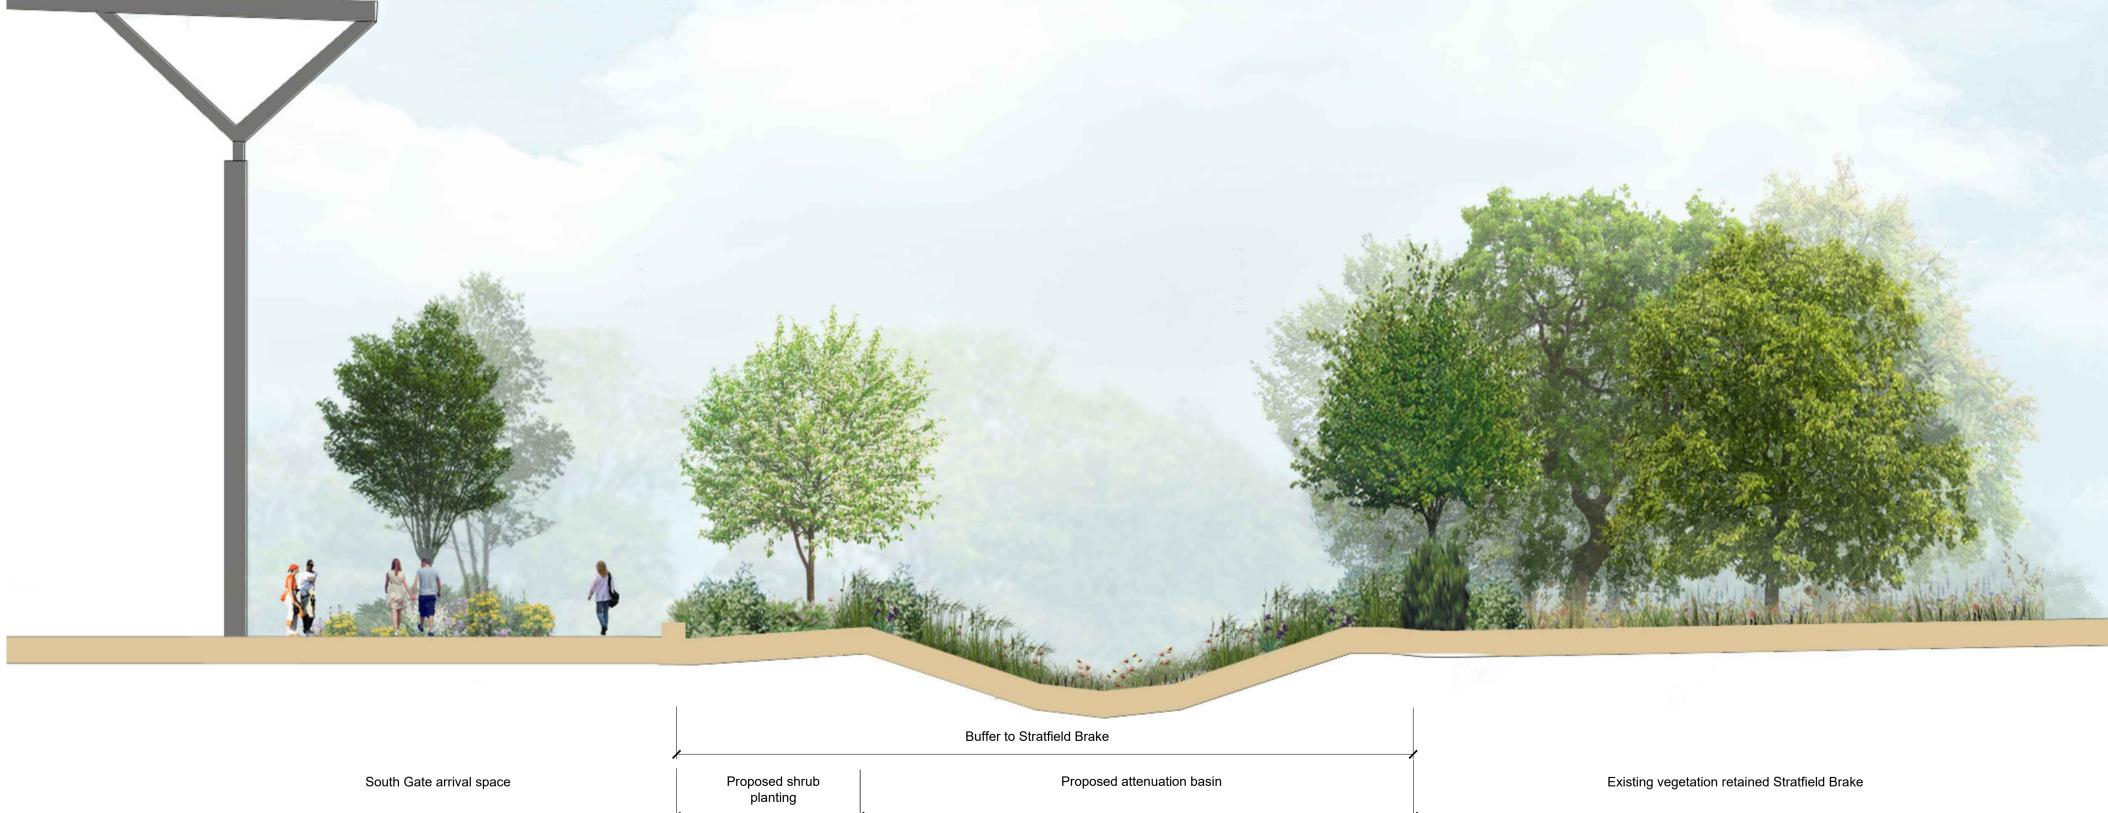

| 1:100                 |            |               |                                                         |            |             |                     |
|-----------------------|------------|---------------|---------------------------------------------------------|------------|-------------|---------------------|
| <b>Ebi</b> k          |            | _enten Street | Cts<br>Alton   Hampshire   (<br>uk.com   W : www.fabrik |            |             |                     |
| Project               |            |               | Client                                                  |            |             |                     |
| Oxford UTD Footbal    | l Stadium  |               | Oxford                                                  | Utd FC     |             |                     |
| Drawing Title         |            |               | •/                                                      |            |             |                     |
| Landscape Sections    | J-JJ. K-KK |               |                                                         |            |             |                     |
| Purpose of Issue      | ,          |               | Drawn By                                                | Checked By | Drawn Scale | Date of First Issue |
| ISSUED FOR PLANNING   | APPROVAL   |               | aw                                                      | sg         | 1:100 @ A1  | Oct   2023          |
| Project Number Origin | Zone       | Level         | File Type                                               | Role       | Number      | Revision            |
| OUFC FAB              | 00         | XX            | DR                                                      | L          | 8005        | P01                 |