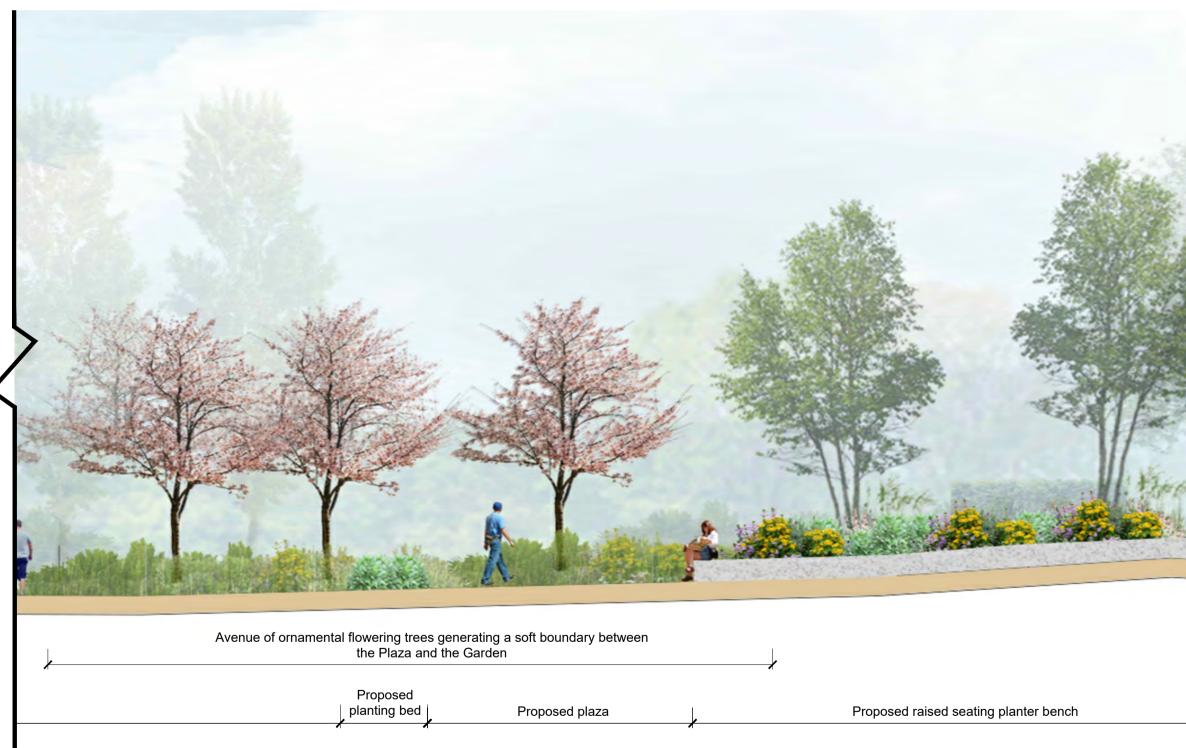

| ulpture | Proposed plaza | Proposed raised planter bench with trees | Shared surface curtilage to building | , |
|---------|----------------|------------------------------------------|--------------------------------------|---|
| 1       |                | · · · · · · · · · · · · · · · · · · ·    | 1                                    |   |