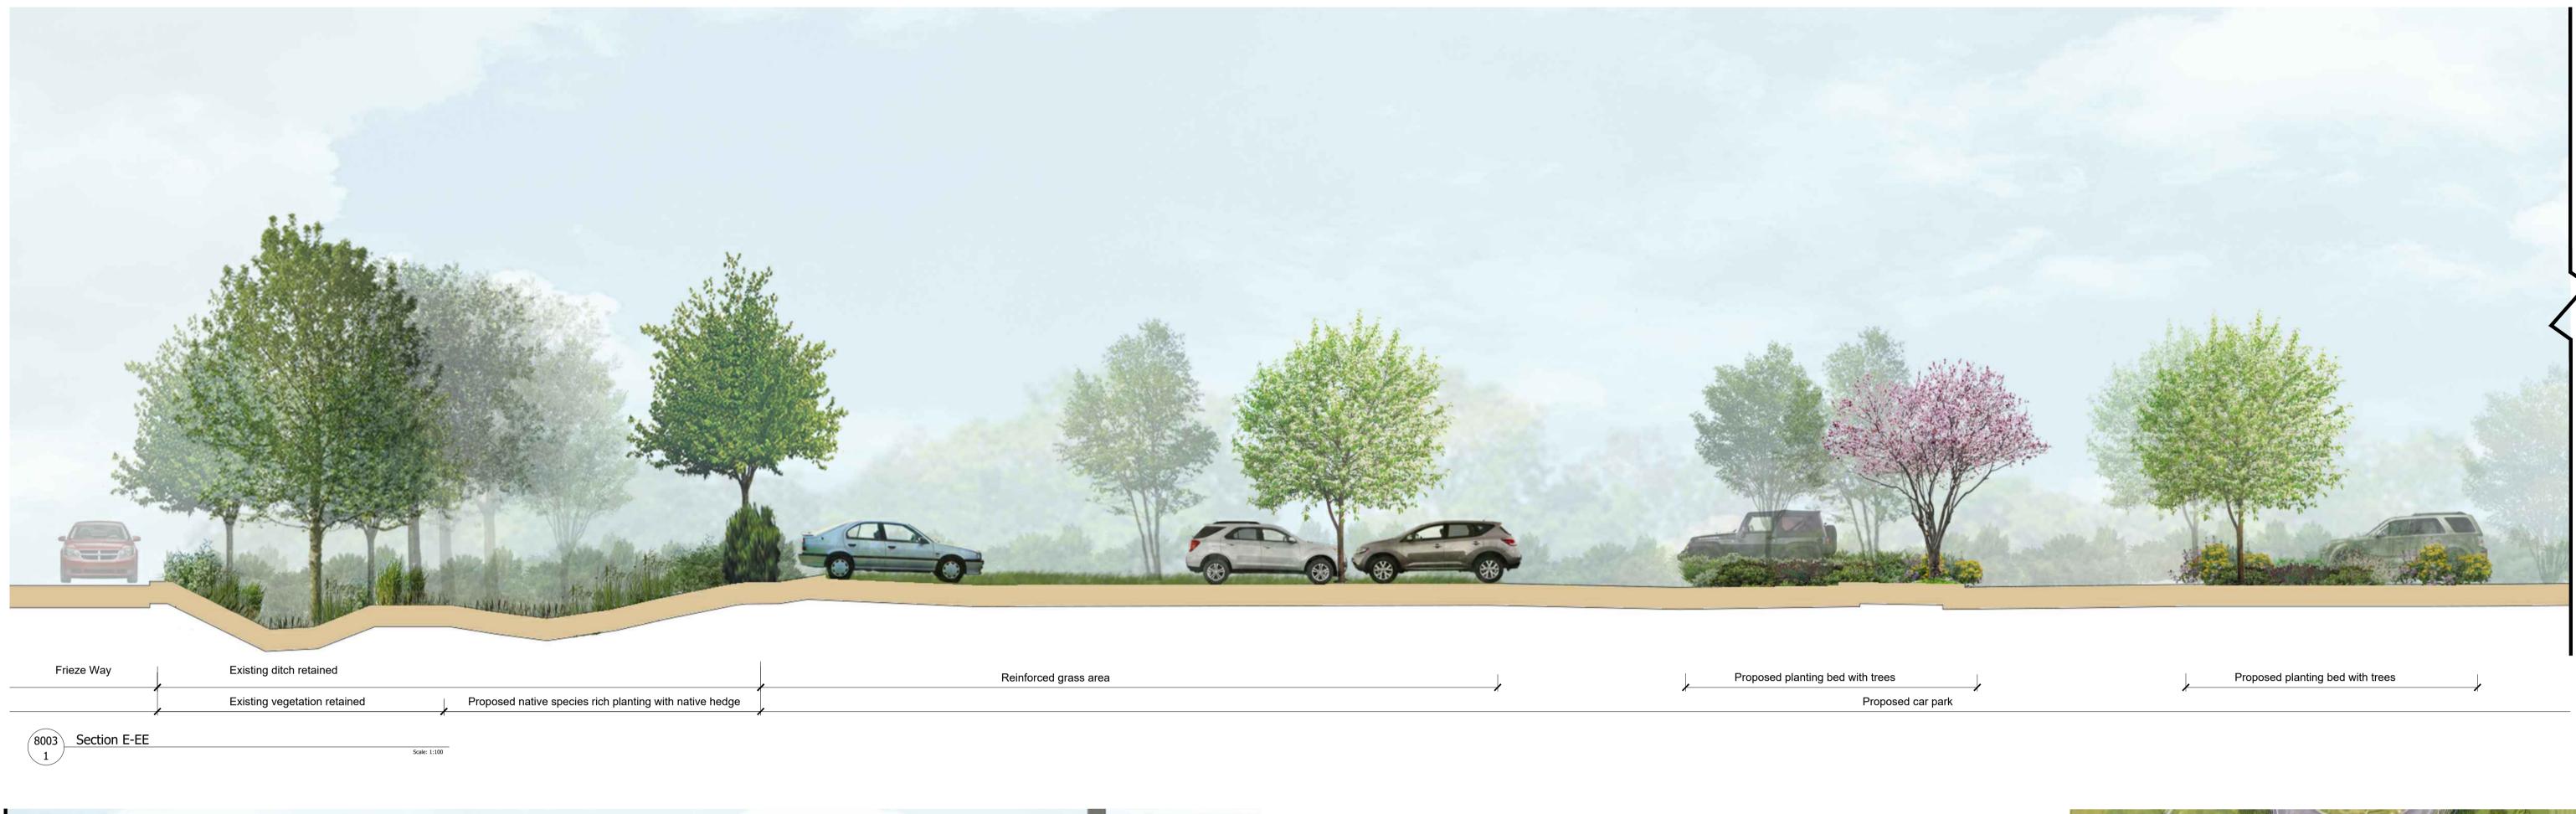

Proposed planting bed with trees

Proposed car park

Proposed planting bed with trees

Scale: 1:100

8003 Section E-EE Continued

Jsciamer: . This drawing is copyright of fabrik ltd. It must not be copied or reproduced without written consent from the owner. 2. Do not scale from this drawing. Only figured dimensions are to be taken from this drawing. 3. All contractors must visit site and be responsible for taking and checking all dimensions related to the works shown on the drawing prior to fabrication or setting out. • External References:

Pedestrian walkway apron to stadium

| 0 0.5 1 2 3                   | 3 4       | 5             | 7.5                                                                       |            | 10m         |                     |
|-------------------------------|-----------|---------------|---------------------------------------------------------------------------|------------|-------------|---------------------|
| febik                         |           | Lenten Street | C <b>ts</b><br>Alton   Hampshire  <br><sub>I</sub> k.com   W : www.fabrik |            |             |                     |
| Project<br>Oxford UTD Footbal | l Stadium |               | Client                                                                    | Utd FC     |             |                     |
| Drawing Title                 | i Stadium |               | Oxiora                                                                    |            |             |                     |
| Landscape Section             | E-EE      |               |                                                                           |            |             |                     |
| Purpose of Issue              |           |               | Drawn By                                                                  | Checked By | Drawn Scale | Date of First Issue |
| ISSUED FOR PLANNING           | APPROVAL  |               | aw                                                                        | sg         | 1:100 @ A1  | Oct   2023          |
| Project Number Origin         | Zone      | Level         | File Type                                                                 | Role       | Number      | Revision            |
| OUFC FAB                      | 00        | XX            | DR                                                                        | L          | 8003        | P02                 |