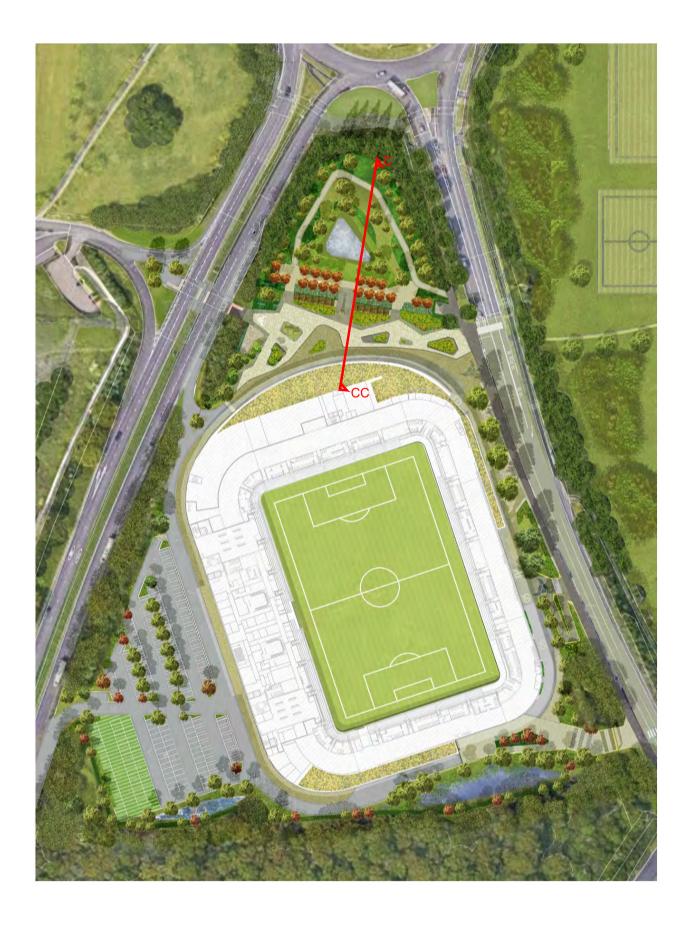

Scale: 1:100

8002 Section C-CC Continued

This drawing may c Copyright 2017, All

: drawing is copyright of fabrik ltd. It must not be copied or reproduced without written consent from the owner. ot scale from this drawing. Only figured dimensions are to be taken from this drawing. ontractors must visit site and be responsible for taking and checking all dimensions related to the works shown on the drawing prior to entitien or setting out • abrication or setting out.

| 0 0.5 1          | 2        | 3 4        | 5     | 7.                                                       | 5          | 10m         |                     |  |
|------------------|----------|------------|-------|----------------------------------------------------------|------------|-------------|---------------------|--|
| 1:100            |          |            |       |                                                          |            |             |                     |  |
| feb              | k        | Lenten Hou |       | ECts<br>t   Alton   Hampshire<br>rikuk.com   W : www.fab |            |             |                     |  |
| Project          |          |            |       | Client                                                   |            |             |                     |  |
| Oxford U1        | TD Footb | all Stadiu | um    | Oxford Utd FC                                            |            |             |                     |  |
| Drawing Title    |          |            |       |                                                          |            |             |                     |  |
| Landscap         | e Sectio | n C-CC     |       |                                                          |            |             |                     |  |
| Purpose of Issue |          |            |       | Drawn By                                                 | Checked By | Drawn Scale | Date of First Issue |  |
| ISSUED FO        | R PLANNI | NG APPRO   | VAL   | aw                                                       | sg         | 1:100 @ A1  | Oct   2023          |  |
| Project Number   | Origin   | Zone       | Level | File Type                                                | Role       | Number      | Revision            |  |
| OUFC             | FAB      | 00         | XX    | DR                                                       | L          | 8002        | P02                 |  |