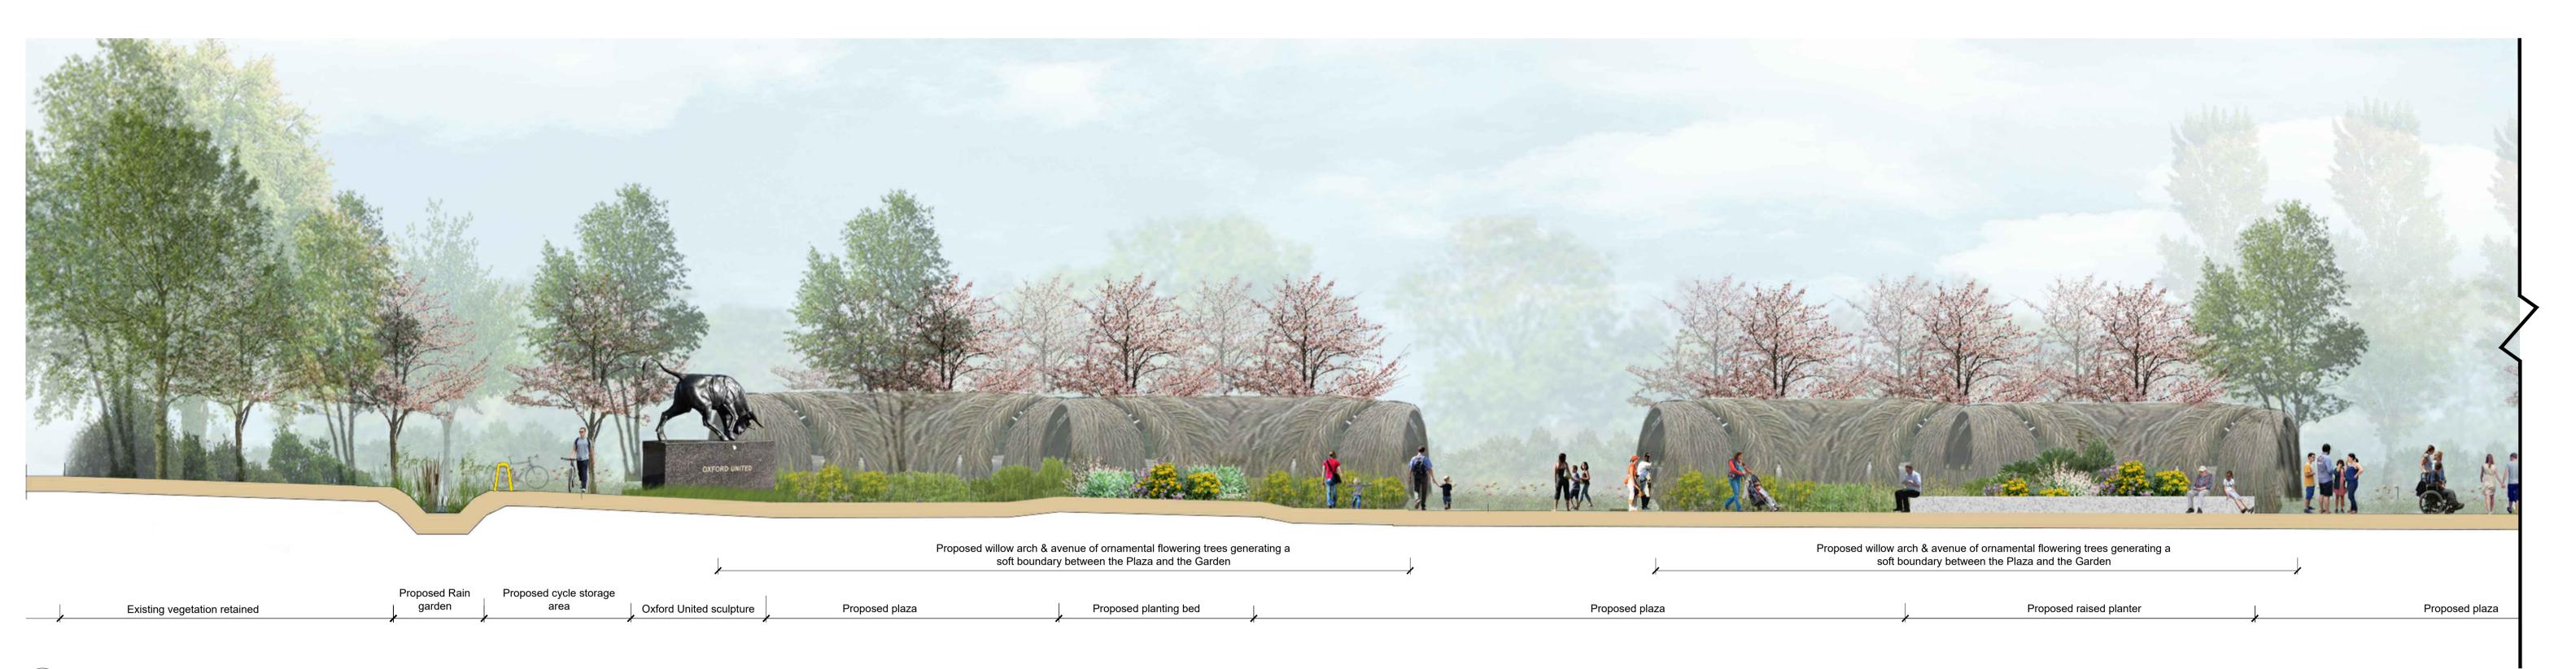

## Figure 4.9 - Illustrative Sections

8000 1 Section A-AA Scale: 1:100

8000 Section A-AA Continued

Scale: 1:100

Combined footpath & cycleway

| 0 1 2                                                                                         | .5 5                     | 7.5             | 10    | 1                                                        | 5          | 20m                       |                                   |
|-----------------------------------------------------------------------------------------------|--------------------------|-----------------|-------|----------------------------------------------------------|------------|---------------------------|-----------------------------------|
| fet                                                                                           | ĸ                        | Lenten House    |       | ECtS<br>t   Alton   Hampshire<br>rikuk.com   W : www.fal |            |                           |                                   |
| Project Client Oxford UTD Football Stadium Oxford Utd FC Drawing Title Landscape Section A-AA |                          |                 |       |                                                          |            |                           |                                   |
| Purpose of Issue                                                                              | •                        | NG APPRO\       | /AL   | Drawn By<br><b>AW</b>                                    | Checked By | Drawn Scale<br>1:100 @ A1 | Date of First Issue<br>Oct   2023 |
| Project Number                                                                                | <sup>Origin</sup><br>FAB | <sup>Zone</sup> | Level | File Type<br>DR                                          | Role       | Number<br>8000            | Revision<br>P02                   |

scalmer: This drawing is copyright of fabrik Itd. It must not be copied or reproduced without written consent from the owner. Do not scale from this drawing. Only figured dimensions are to be taken from this drawing. All contractors must visit site and be responsible for taking and checking all dimensions related to the works shown on the drawing prior to fabrication or setting out. •