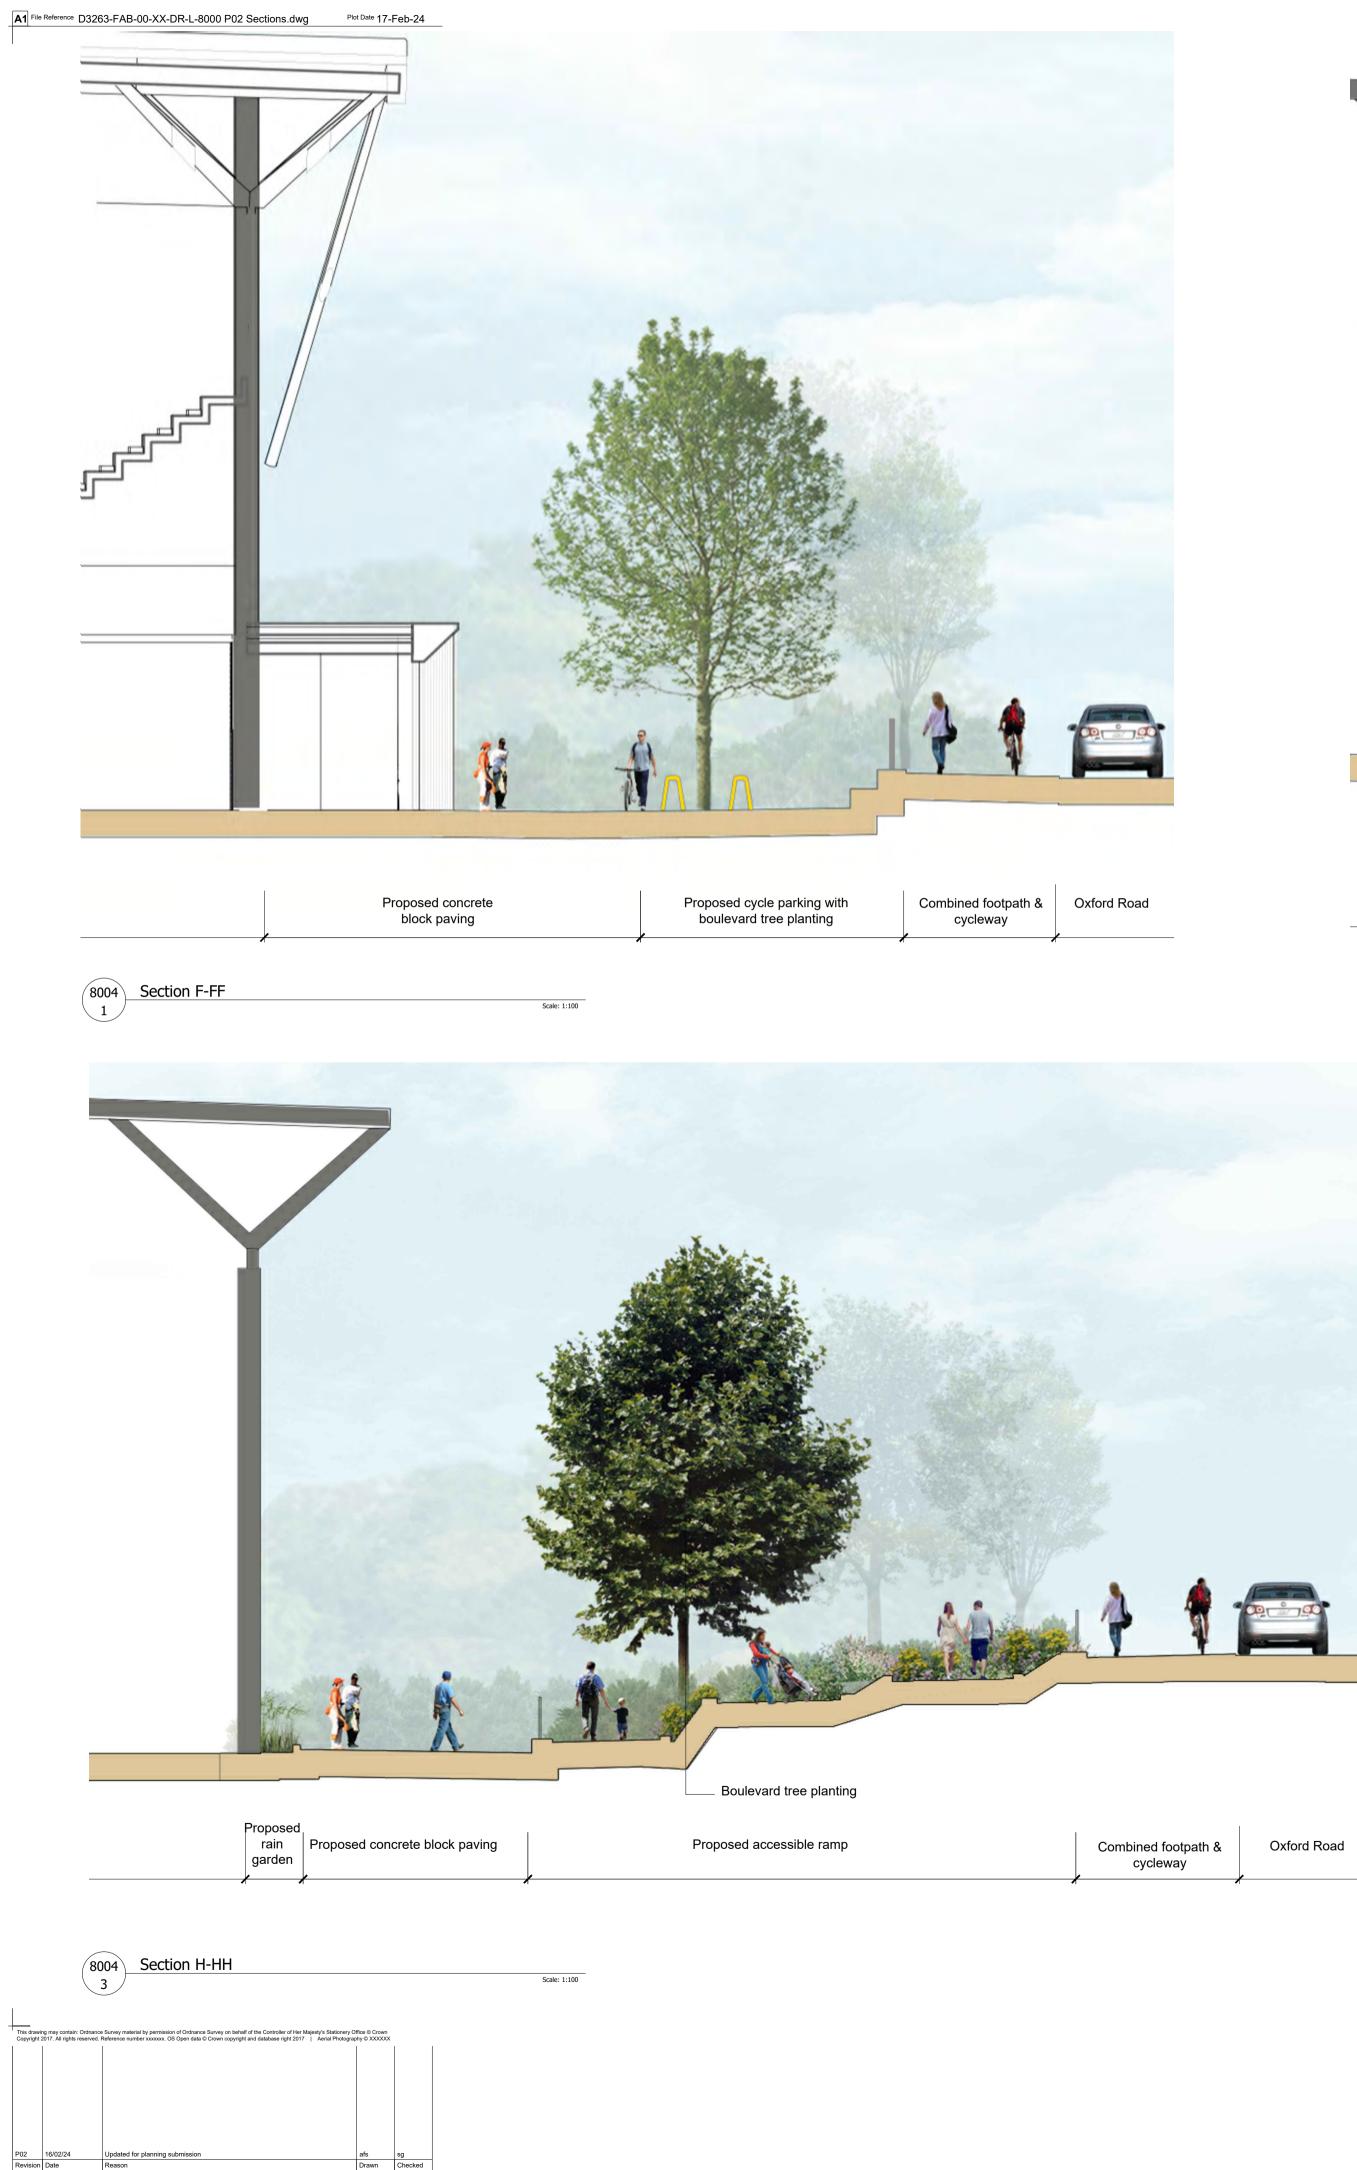

Oxford Road

 $\neg$ 

| 0 0.5 1          | 2         | 3 4         | 5          | 7.                                                 | 5          | 10m         |                     |  |
|------------------|-----------|-------------|------------|----------------------------------------------------|------------|-------------|---------------------|--|
| 1:100            |           | landaar     | no orobit  | ooto                                               |            |             |                     |  |
|                  |           | landsca     | ape archit | ects                                               |            |             |                     |  |
|                  |           |             |            | et   Alton   Hampshire<br>prikuk.com   W : www.fal |            |             |                     |  |
| Project          |           | 1101120 000 |            | Client                                             |            |             |                     |  |
| ,                | TD Footb  | oall Stadiu | m          | Oxford Utd FC                                      |            |             |                     |  |
| Drawing Title    |           |             |            | •                                                  |            |             |                     |  |
| Landscap         | be Sectio | ns F-FF, C  | G-GG, H-H  | ΗH                                                 |            |             |                     |  |
| Purpose of Issue |           |             |            | Drawn By                                           | Checked By | Drawn Scale | Date of First Issue |  |
| ISSUED FO        | OR PLANNI | NG APPRO\   | /AL        | aw                                                 | sg         | 1:100 @ A1  | Oct   2023          |  |
| Project Number   | Origin    | Zone        | Level      | File Type                                          | Role       | Number      | Revision            |  |
| OUFC             | FAB       | 00          | XX         | DR                                                 | 1          | 8004        | P01                 |  |