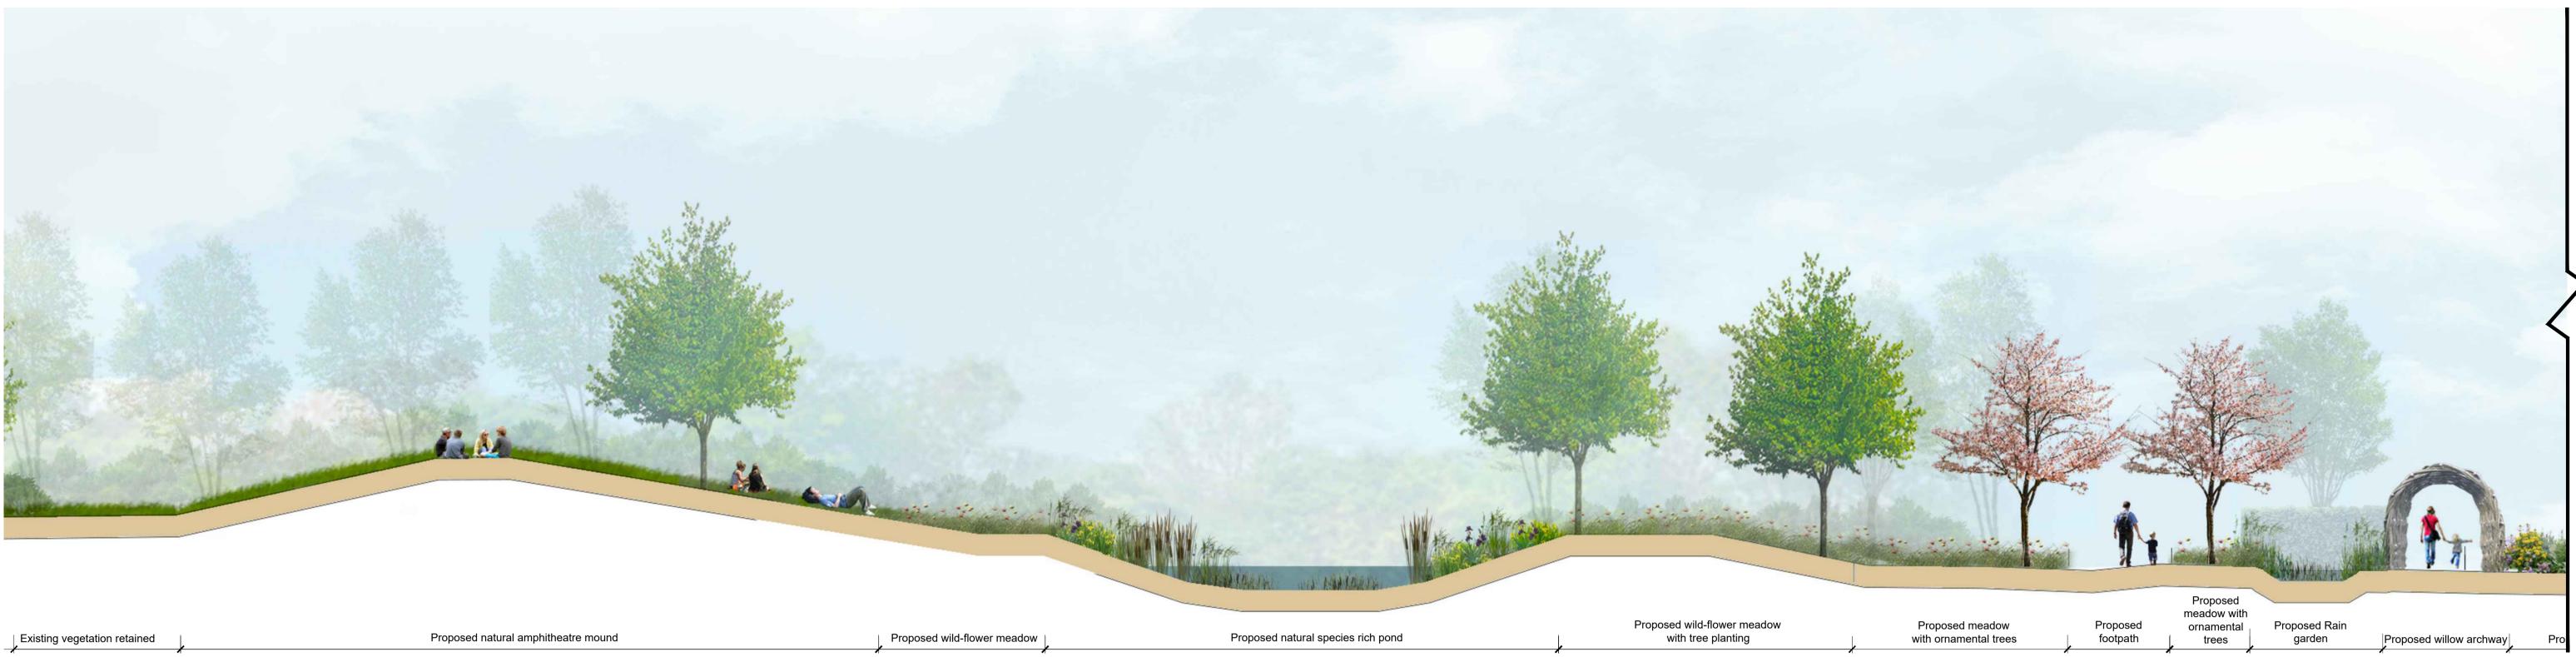

|                                   |
| Project Client Oxford UTD Football Stadium Oxford Utd FC |                          |                 |       |                                                            |            |                           |                                   |
| Purpose of Issue                                         |                          | NG APPRON       |       | Drawn By<br><b>AW</b>                                      | Checked By | Drawn Scale<br>1:100 @ A1 | Date of First Issue<br>Oct   2023 |
| Project Number                                           | <sup>Origin</sup><br>FAB | <sup>Zone</sup> | Level | File Type<br>DR                                            | Role       | Number<br>8001            | Revision<br>P02                   |





Scale: 1:100

8002 Section C-CC Continued

This drawing may c Copyright 2017, All

: drawing is copyright of fabrik ltd. It must not be copied or reproduced without written consent from the owner. ot scale from this drawing. Only figured dimensions are to be taken from this drawing. ontractors must visit site and be responsible for taking and checking all dimensions related to the works shown on the drawing prior to entitien or setting out • abrication or setting out.



| 0 0.5 1          | 2        | 3 4        | 5     | 7.                                                       | 5          | 10m         |                     |  |
|------------------|----------|------------|-------|----------------------------------------------------------|------------|-------------|------------------