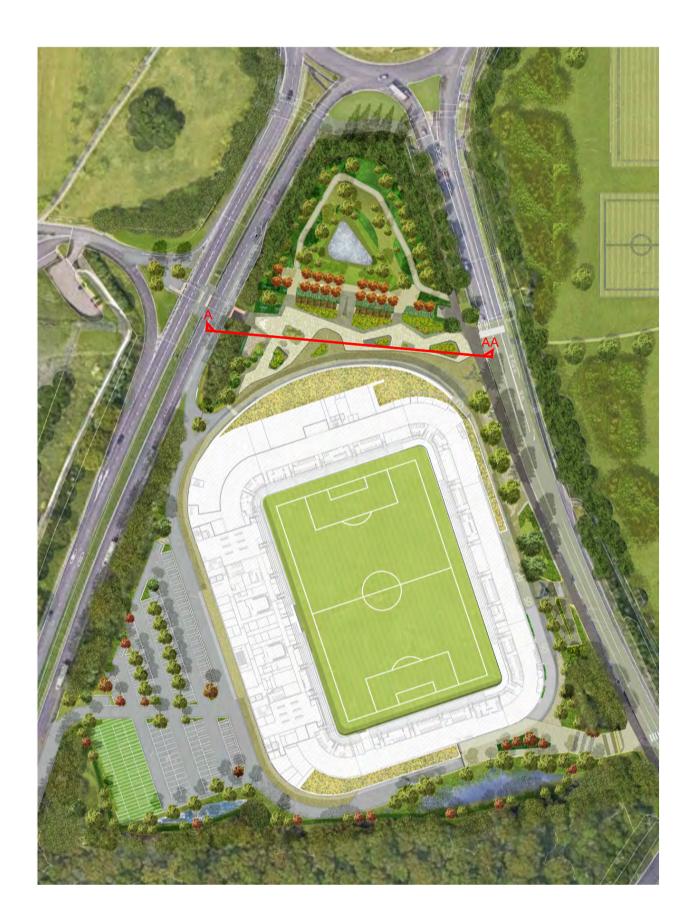

## Figure 4.9 - Illustrative Sections

8000 1 Section A-AA Scale: 1:100

8000 Section A-AA Continued

Scale: 1:100

Combined footpath & cycleway

| 0 1 2                                                                                         | .5 5                     | 7.5             | 10    | 1                                                        | 5          | 20m                       |                                   |
|-----------------------------------------------------------------------------------------------|--------------------------|-----------------|-------|----------------------------------------------------------|------------|---------------------------|-----------------------------------|
| fet                                                                                           | ĸ                        | Lenten House    |       | ECtS<br>t   Alton   Hampshire<br>rikuk.com   W : www.fal |            |                           |                                   |
| Project Client Oxford UTD Football Stadium Oxford Utd FC Drawing Title Landscape Section A-AA |                          |                 |       |                                                          |            |                           |                                   |
| Purpose of Issue                                                                              | •                        | NG APPRO\       | /AL   | Drawn By<br><b>AW</b>                                    | Checked By | Drawn Scale<br>1:100 @ A1 | Date of First Issue<br>Oct   2023 |
| Project Number                                                                                | <sup>Origin</sup><br>FAB | <sup>Zone</sup> | Level | File Type<br>DR                                          | Role       | Number<br>8000            | Revision<br>P02                   |