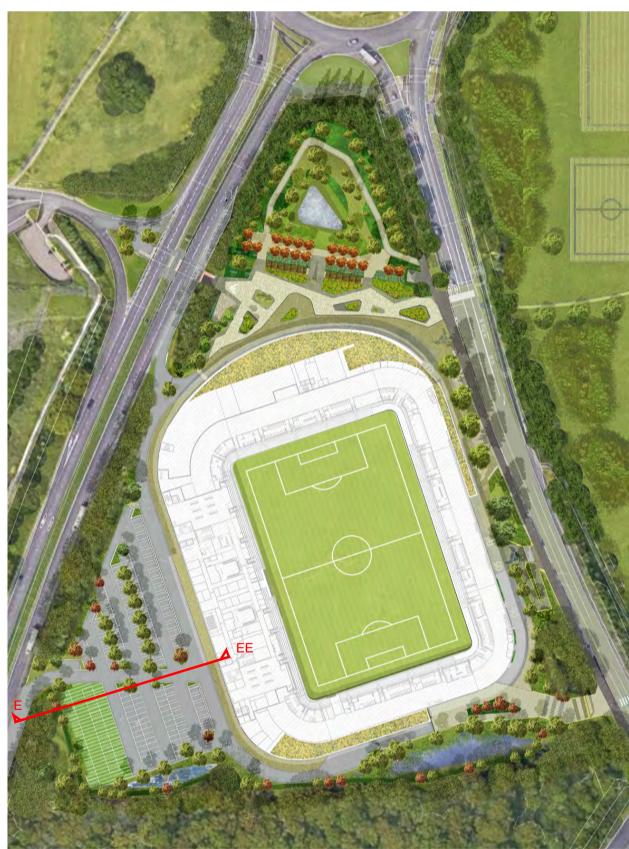

| Number      | Revision            |  |
| OUFC             | FAB      | 00         | XX    | DR                                                       | L          | 8002        | P02                 |  |





Proposed planting bed with trees

Proposed car park

Proposed planting bed with trees

Scale: 1:100

8003 Section E-EE Continued



Jsciamer: . This drawing is copyright of fabrik ltd. It must not be copied or reproduced without written consent from the owner. 2. Do not scale from this drawing. Only figured dimensions are to be taken from this drawing. 3. All contractors must visit site and be responsible for taking and checking all dimensions related to the works shown on the drawing prior to fabrication or setting out. • External References:

Pedestrian walkway apron to stadium



| 0 0.5 1 2 3                   | 3 4       | 5             | 7.5                                                                       |            | 10m         |                     |
|-------------------------------|-----------|---------------|---------------------------------------------------------------------------|------------|-------------|---------------------|
| febik                         |           | Lenten Street | C <b>ts</b><br>Alton   Hampshire  <br><sub>I</sub> k.com   W : www.fabrik |            |             |                     |
| Project<br>Oxford UTD Footbal | l Stadium |               | Client                                                                    | Utd FC     |             |                     |
| Drawing Title                 | i Stadium |