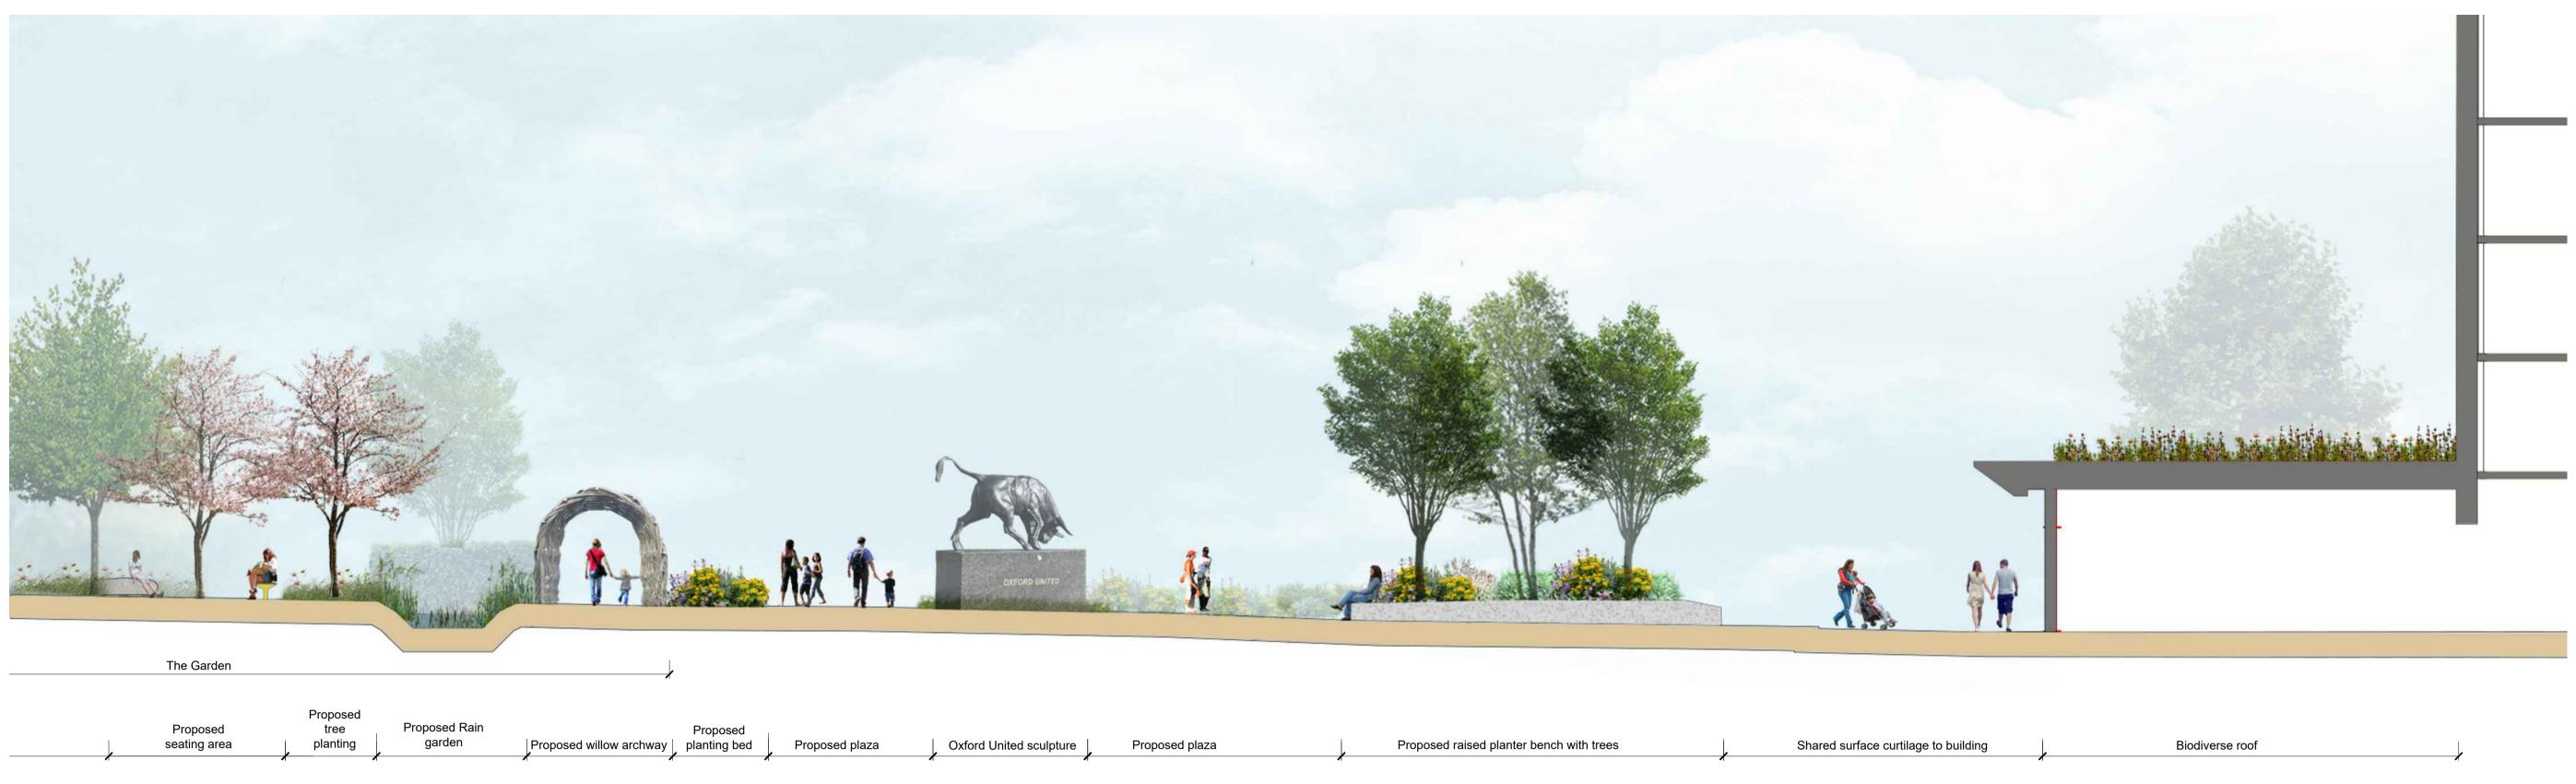

| ulpture | Proposed plaza | Proposed raised planter bench with trees | Shared surface curtilage to building | , |
|---------|----------------|------------------------------------------|--------------------------------------|---|
| 1       |                | · · · · · · · · · · · · · · · · · · ·    | 1                                    |   |