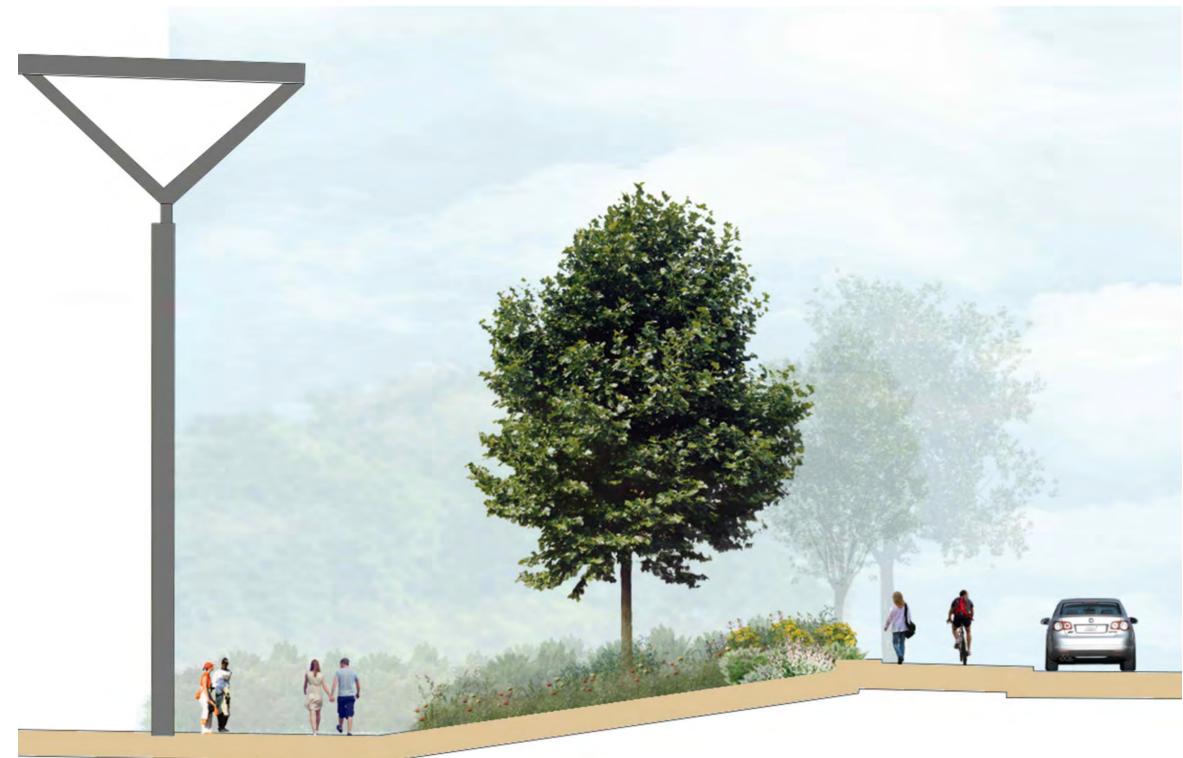

Oxford Road

 $\neg$ 

| 0 0.5 1          | 2         | 3 4         | 5          | 7.                                                 | 5          | 10m         |                     |  |
|------------------|-----------|-------------|------------|----------------------------------------------------|------------|-------------|---------------------|--|
| 1:100            |           | landaar     | no orobit  | ooto                                               |            |             |                     |  |
|                  |           | landsca     | ape archit | ects                                               |            |             |                     |  |
|                  |           |             |            | et   Alton   Hampshire<br>prikuk.com   W : www.fal |            |             |                     |  |
| Project          |           | 1101120 000 |            | Client                                             |            |             |                     |  |
| ,                | TD Footb  | oall Stadiu | m          | Oxford Utd FC                                      |            |             |                     |  |
| Drawing Title    |           |             |            | •                                                  |            |             |                     |  |
| Landscap         | be Sectio | ns F-FF, C  | G-GG, H-H  | ΗH                                                 |            |             |                     |  |
| Purpose of Issue |           |             |            | Drawn By                                           | Checked By | Drawn Scale | Date of First Issue |  |
| ISSUED FO        | OR PLANNI | NG APPRO\   | /AL        | aw                                                 | sg         | 1:100 @ A1  | Oct   2023          |  |
| Project Number   | Origin    | Zone        | Level      | File Type                                          | Role       | Number      | Revision            |  |
| OUFC             | FAB       | 00          | XX         | DR                                                 | 1          | 8004        | P01                 |  |