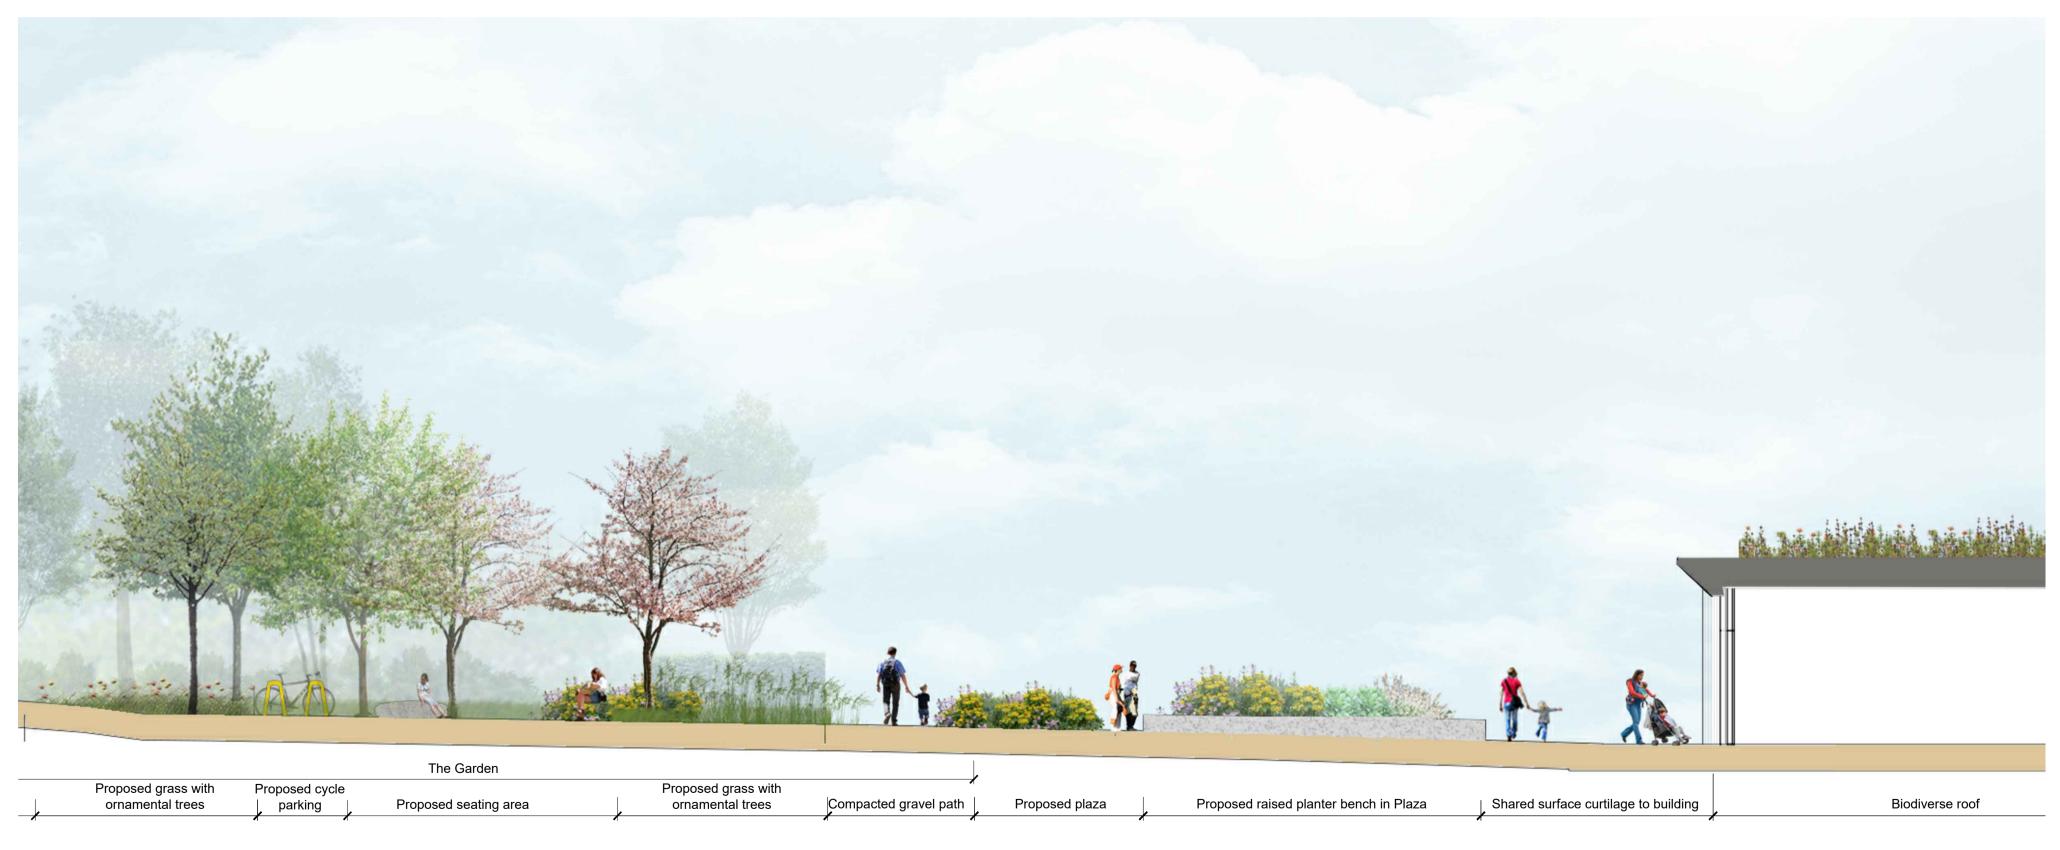

| ulpture | Proposed plaza | Proposed raised planter bench with trees | Shared surface curtilage to building | , |
|---------|----------------|------------------------------------------|--------------------------------------|---|
| 1       |                | · · · · · · · · · · · · · · · · · · ·    | 1                                    |   |