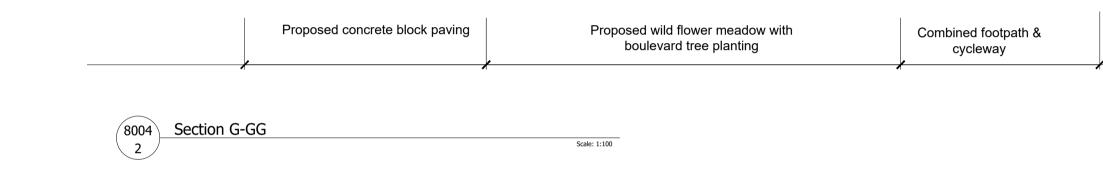

Oxford Road

 $\neg$ 

| 0 0.5 1          | 2         | 3 4         | 5          | 7.                                                 | 5          | 10m         |                     |  |
|------------------|-----------|-------------|------------|----------------------------------------------------|------------|-------------|---------------------|--|
| 1:100            |           | landaar     | no orobit  | ooto                                               |            |             |                     |  |
|                  |           | landsca     | ape archit | ects                                               |            |             |                     |  |
|                  |           |             |            | et   Alton   Hampshire<br>prikuk.com   W : www.fal |            |             |                     |  |
| Project          |           | 1101120 000 |            | Client                                             |            |             |                     |  |
| ,                | TD Footb  | oall Stadiu | m          | Oxford Utd FC                                      |            |             |                     |  |
| Drawing Title    |           |             |            | •                                                  |            |             |                     |  |
| Landscap         | be Sectio | ns F-FF, C  | G-GG, H-H  | ΗH                                                 |            |             |                     |  |
| Purpose of Issue |           |             |            | Drawn By                                           | Checked By | Drawn Scale | Date of First Issue |  |
| ISSUED FO        | OR PLANNI | NG APPRO\   | /AL        | aw                                                 | sg         | 1:100 @ A1  | Oct   2023          |  |
| Project Number   | Origin    | Zone        | Level      | File Type                                          | Role       | Number      | Revision            |  |
| OUFC             | FAB       | 00          | XX         | DR                                                 | 1          | 8004        | P01                 |  |