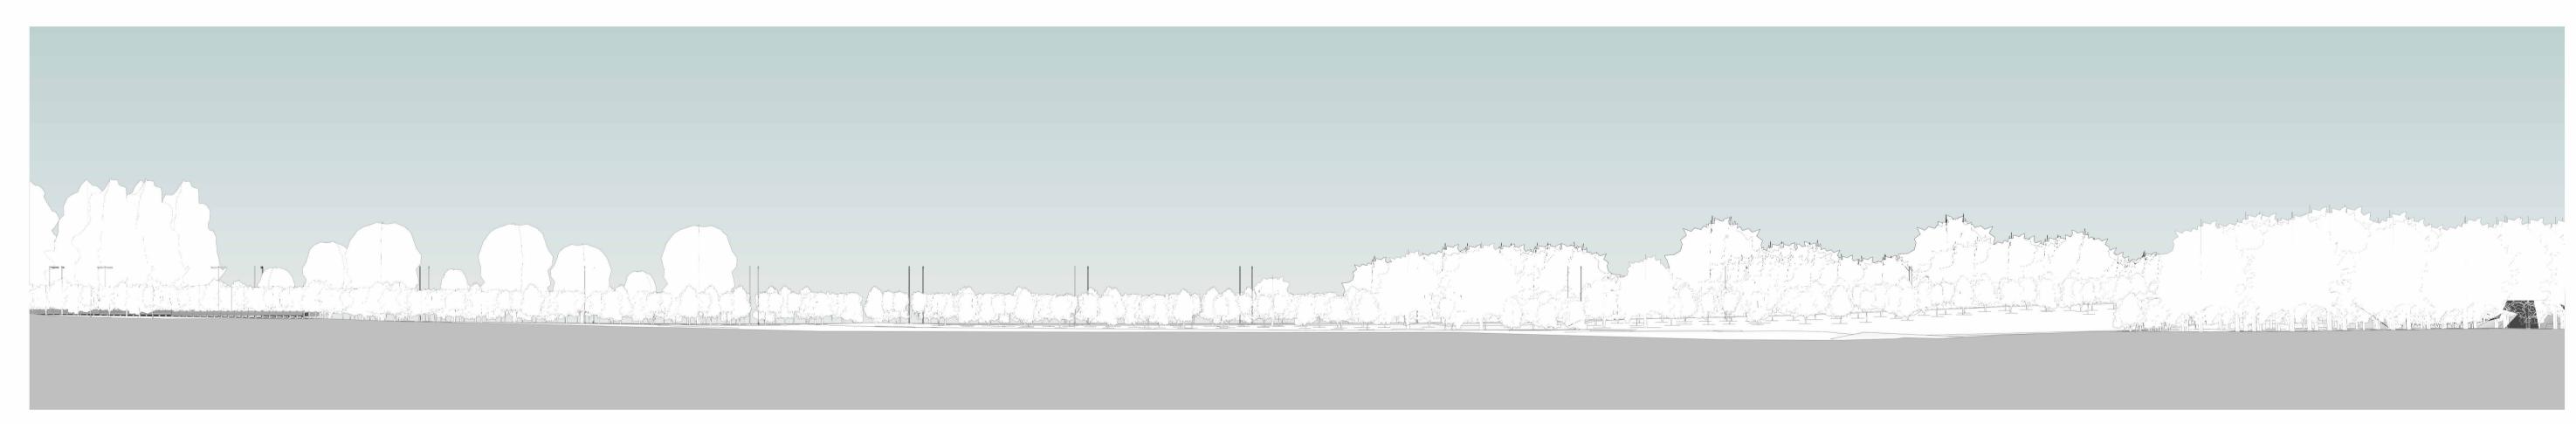

**Figure 3.3** – Existing Sections

VISUAL SCALE 1:500 @ A1

Existing Site Section E-W

1:500

2 Existing Site Section N-S
1:500

NOTES
All dimensions and levels to be checked on site Any descrepancies are to be reported to the Architect before any work commences This drawing shall not be scaled to ascertain any dimensions, work to figured dimensions only **DISCLAIMER**When this drawing is issued in CAD, it is an uncontrolled version issued for information only, to enable the recipient to prepare their own documents/drawings for which they are solely responsible. SOFTWARE INTEROPERABILITY
AFL prepared this drawing using Autodesk REVIT Architecture. AFL does not accept liability for any loss or degradation of any information held in the drawing resulting from the translation from the original file format to any other file format or from the recipients reading of it in any other programme.