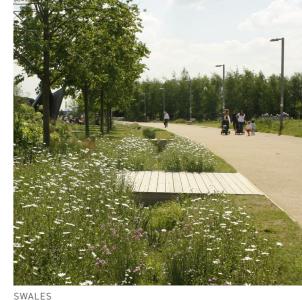

With its lush planting, sculpted mound, transitional areas and expansive lawn, it offers a harmonious blend of nature leisure, and community engagement.

WILD-FLOWER/ ECOLOGY LED PLANTING TYPOLOGIES

SPECIES RICH PLANTING

OPPORTUNITIES TO RELAX AND UNWIND WITHIN POCKETS OF NATURE

MULTI LAYERED PLANTING

OPPORTUNITIES TO RELAX AND UNWIND

HIERARCHY OF ROUTES THROUGH WILD-FLOWER MEADOW

The Garden is a charming new community garden nestled to the north of the new public square, and offers a delightful extension to the plaza.

## Legend:

- 1. Improved east/west connections
- 2. Natural species rich pond
- 3. Native and species rich planting
- 4. Wildflower wetland/meadow
- 5. Attenuation swale/rain-garden
- 6. Avenue of ornamental trees
- 7. Proposed native buffer trees
- 8. Seating Area
- 9. Substation with hedge screening
- 10. Natural amphitheatre earthworks
- 11. Sculptural public art
- 12. Toucan crossing