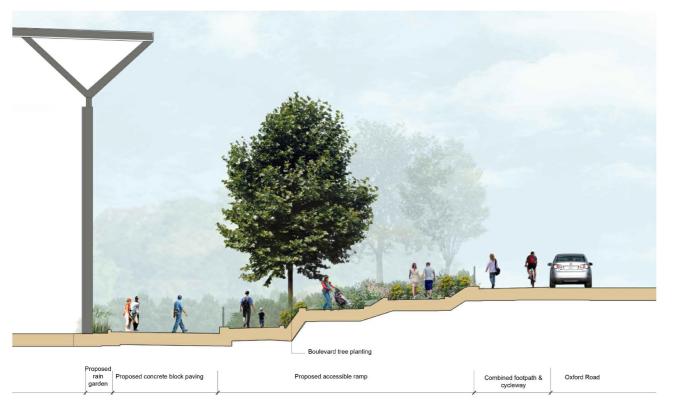

lies a large natural pond which provides a wide variety of habitats. This extensive green expanse provides an ideal venue for relaxation and connecting with nature, picnics and a wide variety of recreational activities.

## Legend:

- 1. Improved east/west connections
- 2. Natural species rich pond
- 3. Native and species rich planting
- 4. Wildflower wetland/meadow
- 5. Attenuation swale/rain-garden
- 6. Avenue of ornamental trees
- 7. Proposed native buffer trees
- 8. Seating Area
- 9. Substation with hedge screening
- 10. Natural amphitheatre earthworks
- 11. Sculptural public art
- 12. Toucan crossing







AMPHITHEATRE



SEATING PROVISIO



INCIDENTAL PLAY



ILLUSTRATIVE MASTERPLAN



## 8.5 Site Sections











8001 Section B-BB





























8004 Section G-GG