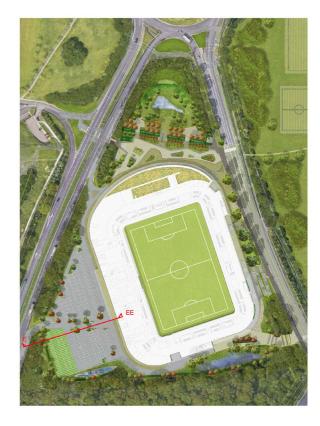

In the heart of the Garden lies a large natural pond which provides a wide variety of habitats. This extensive green expanse provides an ideal venue for relaxation and connecting with nature, picnics and a wide variety of recreational activities.

## Legend:

- 1. Improved east/west connections
- 2. Natural species rich pond
- 3. Native and species rich planting
- 4. Wildflower wetland/meadow
- 5. Attenuation swale/rain-garden
- 6. Avenue of ornamental trees
- 7. Proposed native buffer trees
- 8. Seating Area
- 9. Substation with hedge screening
- 10. Natural amphitheatre earthworks
- 11. Sculptural public art
- 12. Toucan crossing







AMPHITHEATRE



SEATING PROVISIO



INCIDENTAL PLAY



ILLUSTRATIVE MASTERPLAN



## 8.5 Site Sections











8001 Section B-BB





























8004 Section G-GG