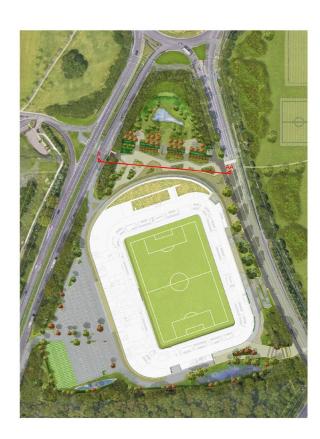

## Legend:

- 1. Improved east/west connections
- 2. Natural species rich pond
- 3. Native and species rich planting
- 4. Wildflower wetland/meadow
- 5. Attenuation swale/rain-garden
- 6. Avenue of ornamental trees
- 7. Proposed native buffer trees
- 8. Seating Area
- 9. Substation with hedge screening
- 10. Natural amphitheatre earthworks
- 11. Sculptural public art
- 12. Toucan crossing

AMPHITHEATRE

SEATING PROVISIO

INCIDENTAL PLAY

ILLUSTRATIVE MASTERPLAN