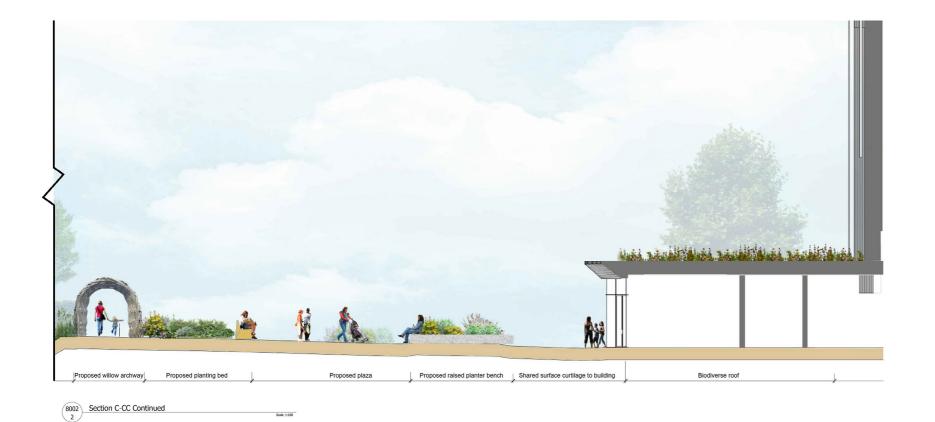

quality. In the heart of the Garden lies a large natural pond which provides a wide variety of habitats. This extensive green expanse provides an ideal venue for relaxation and connecting with nature, picnics and a wide variety of recreational activities.

## Legend:

- 1. Improved east/west connections
- 2. Natural species rich pond
- 3. Native and species rich planting
- 4. Wildflower wetland/meadow
- 5. Attenuation swale/rain-garden
- 6. Avenue of ornamental trees
- 7. Proposed native buffer trees
- 8. Seating Area
- 9. Substation with hedge screening
- 10. Natural amphitheatre earthworks
- 11. Sculptural public art
- 12. Toucan crossing







AMPHITHEATRE



SEATING PROVISIO



INCIDENTAL PLAY



ILLUSTRATIVE MASTERPLAN



## 8.5 Site Sections











8001 Section B-BB





























8004 Section G-GG