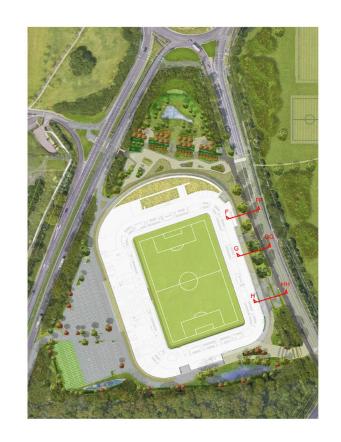

## Legend:

- 1. Improved east/west connections
- 2. Natural species rich pond
- 3. Native and species rich planting
- 4. Wildflower wetland/meadow
- 5. Attenuation swale/rain-garden
- 6. Avenue of ornamental trees
- 7. Proposed native buffer trees
- 8. Seating Area
- 9. Substation with hedge screening
- 10. Natural amphitheatre earthworks
- 11. Sculptural public art
- 12. Toucan crossing