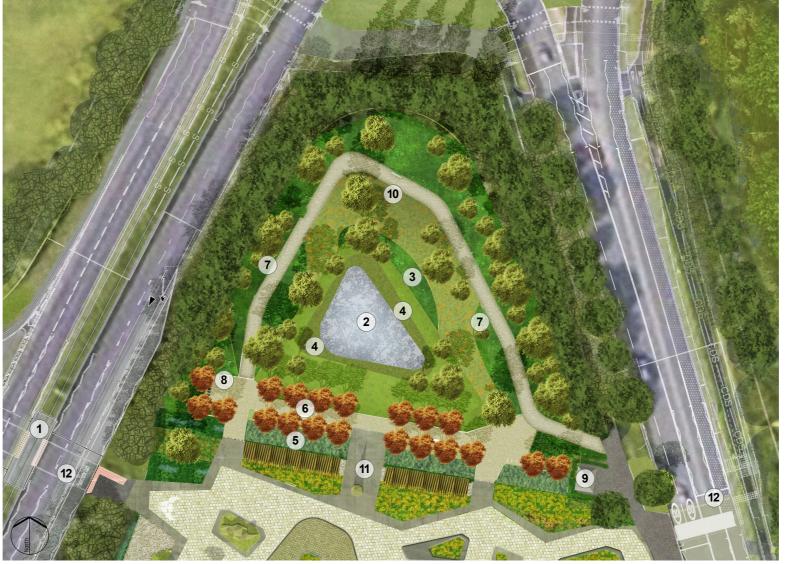

## Legend:

- 1. Improved east/west connections
- 2. Natural species rich pond
- 3. Native and species rich planting
- 4. Wildflower wetland/meadow
- 5. Attenuation swale/rain-garden
- 6. Avenue of ornamental trees
- 7. Proposed native buffer trees
- 8. Seating Area
- 9. Substation with hedge screening
- 10. Natural amphitheatre earthworks
- 11. Sculptural public art
- 12. Toucan crossing

AMPHITHEATRE

SEATING PROVISIO

INCIDENTAL PLAY

ILLUSTRATIVE MASTERPLAN