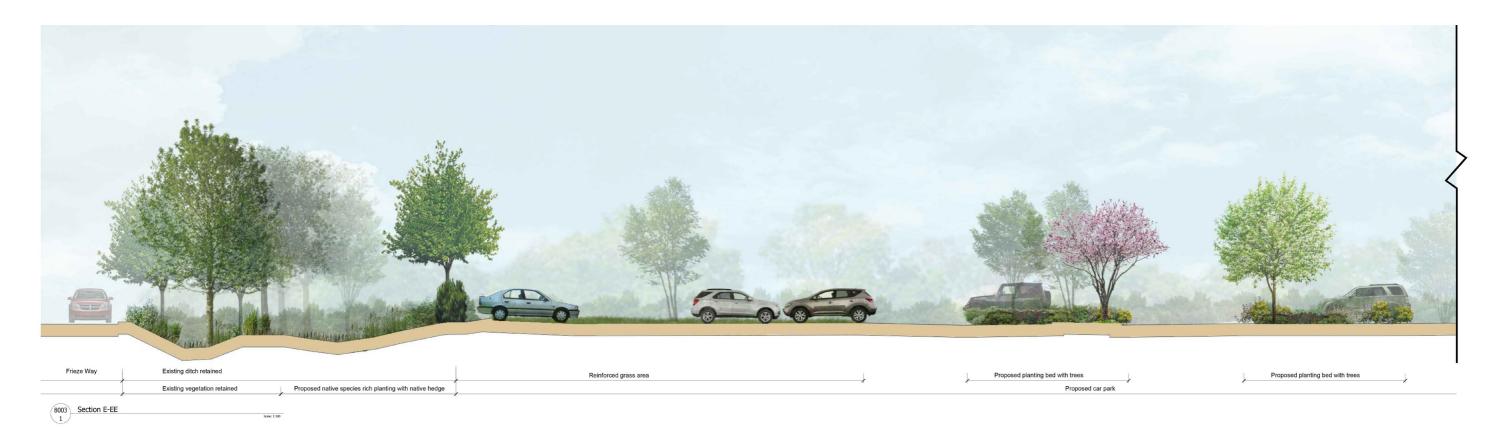

ty. In the heart of the Garden lies a large natural pond which provides a wide variety of habitats. This extensive green expanse provides an ideal venue for relaxation and connecting with nature, picnics and a wide variety of recreational activities.

## Legend:

- 1. Improved east/west connections
- 2. Natural species rich pond
- 3. Native and species rich planting
- 4. Wildflower wetland/meadow
- 5. Attenuation swale/rain-garden
- 6. Avenue of ornamental trees
- 7. Proposed native buffer trees
- 8. Seating Area
- 9. Substation with hedge screening
- 10. Natural amphitheatre earthworks
- 11. Sculptural public art
- 12. Toucan crossing







AMPHITHEATRE



SEATING PROVISIO



INCIDENTAL PLAY



ILLUSTRATIVE MASTERPLAN



## 8.5 Site Sections











8001 Section B-BB





























8004 Section G-GG