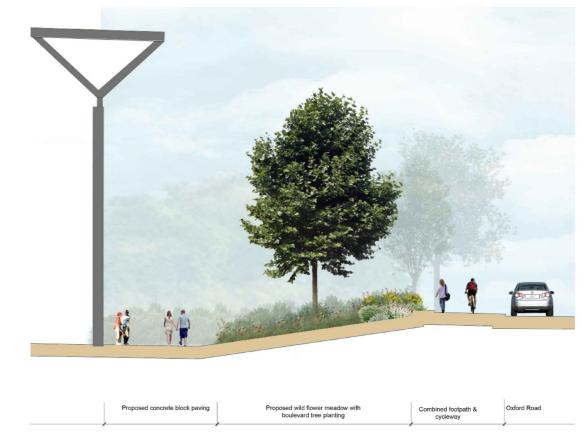

heart of the Garden lies a large natural pond which provides a wide variety of habitats. This extensive green expanse provides an ideal venue for relaxation and connecting with nature, picnics and a wide variety of recreational activities.

## Legend:

- 1. Improved east/west connections
- 2. Natural species rich pond
- 3. Native and species rich planting
- 4. Wildflower wetland/meadow
- 5. Attenuation swale/rain-garden
- 6. Avenue of ornamental trees
- 7. Proposed native buffer trees
- 8. Seating Area
- 9. Substation with hedge screening
- 10. Natural amphitheatre earthworks
- 11. Sculptural public art
- 12. Toucan crossing







AMPHITHEATRE



SEATING PROVISIO



INCIDENTAL PLAY



ILLUSTRATIVE MASTERPLAN



## 8.5 Site Sections











8001 Section B-BB





























8004 Section G-GG