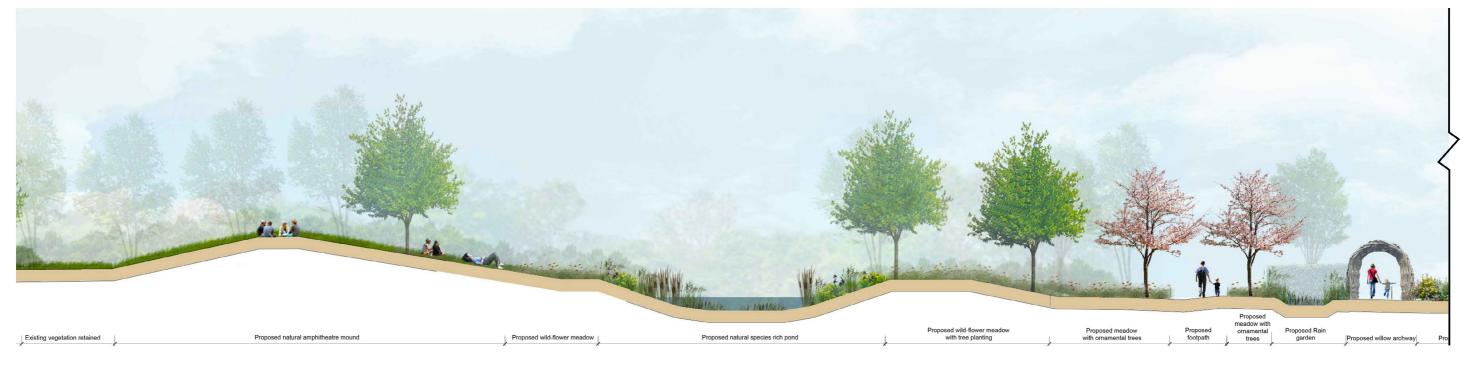

Existing trees are preserved and complemented with new native planting, forming a natural boundary that envelopes the garden and provides a sense of enclosure and privacy.

At the northern point of the garden stands a sculptured mound, which serves as a prominent focal point within the space.

Two transitional spaces located at either end of the garden act as thresholds to the space which generates a gardenesque quality. In the heart of the Garden lies a large natural pond which provides a wide variety of habitats. This extensive green expanse provides an ideal venue for relaxation and connecting with nature, picnics and a wide variety of recreational activities.

AMPHITHEATRE

SEATING PROVISIO

INCIDENTAL PLAY

ILLUSTRATIVE MASTERPLAN