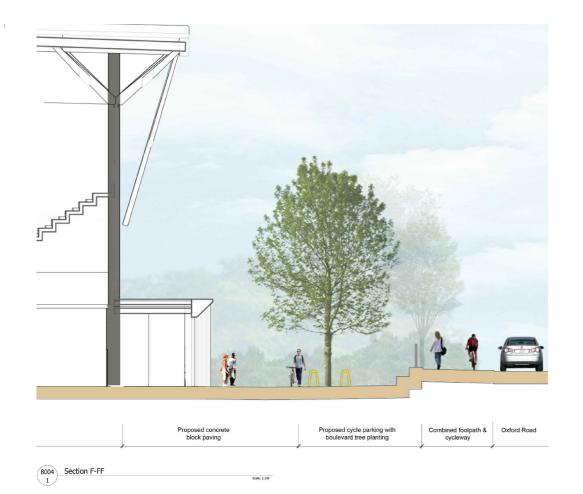

he heart of the Garden lies a large natural pond which provides a wide variety of habitats. This extensive green expanse provides an ideal venue for relaxation and connecting with nature, picnics and a wide variety of recreational activities.

## Legend:

- 1. Improved east/west connections
- 2. Natural species rich pond
- 3. Native and species rich planting
- 4. Wildflower wetland/meadow
- 5. Attenuation swale/rain-garden
- 6. Avenue of ornamental trees
- 7. Proposed native buffer trees
- 8. Seating Area
- 9. Substation with hedge screening
- 10. Natural amphitheatre earthworks
- 11. Sculptural public art
- 12. Toucan crossing







AMPHITHEATRE



SEATING PROVISIO



INCIDENTAL PLAY



ILLUSTRATIVE MASTERPLAN



## 8.5 Site Sections











8001 Section B-BB





























8004 Section G-GG