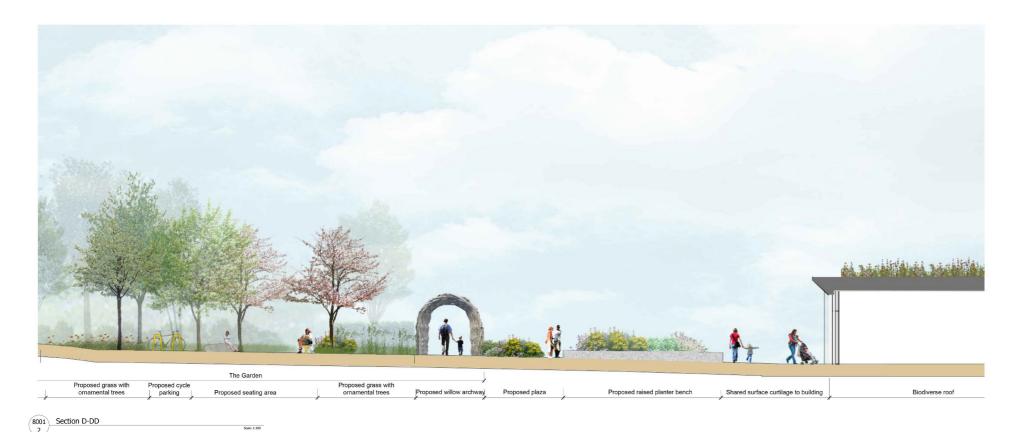

## 8.5 Site Sections

8001 Section B-BB

8004 Section G-GG

## 8.4 The Garden

The Garden is a carefully designed community garden that embraces the natural beauty of its surroundings whilst providing a range of spaces and amenities for the residents of Kidlington to enjoy.

With its lush planting, sculpted mound, transitional areas and expansive lawn, it offers a harmonious blend of nature leisure, and community engagement.

WILD-FLOWER/ ECOLOGY LED PLANTING TYPOLOGIES

SPECIES RICH PLANTING

Two transitional spaces located at either end of the garden act as thresholds to the space which generates a gardenesque quality. In the heart of the Garden lies a large natural pond which provides a wide variety of habitats. This extensive green expanse provides an ideal venue for relaxation and connecting with nature, picnics and a wide variety of recreational activities.