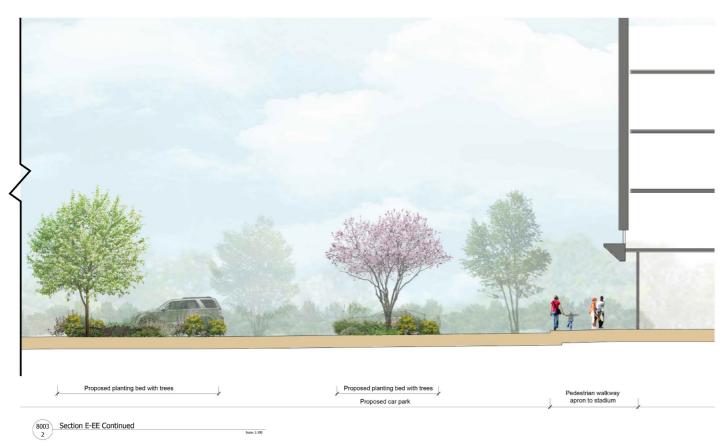

. In the heart of the Garden lies a large natural pond which provides a wide variety of habitats. This extensive green expanse provides an ideal venue for relaxation and connecting with nature, picnics and a wide variety of recreational activities.

## Legend:

- 1. Improved east/west connections
- 2. Natural species rich pond
- 3. Native and species rich planting
- 4. Wildflower wetland/meadow
- 5. Attenuation swale/rain-garden
- 6. Avenue of ornamental trees
- 7. Proposed native buffer trees
- 8. Seating Area
- 9. Substation with hedge screening
- 10. Natural amphitheatre earthworks
- 11. Sculptural public art
- 12. Toucan crossing







AMPHITHEATRE



SEATING PROVISIO



INCIDENTAL PLAY



ILLUSTRATIVE MASTERPLAN



## 8.5 Site Sections











8001 Section B-BB





























8004 Section G-GG