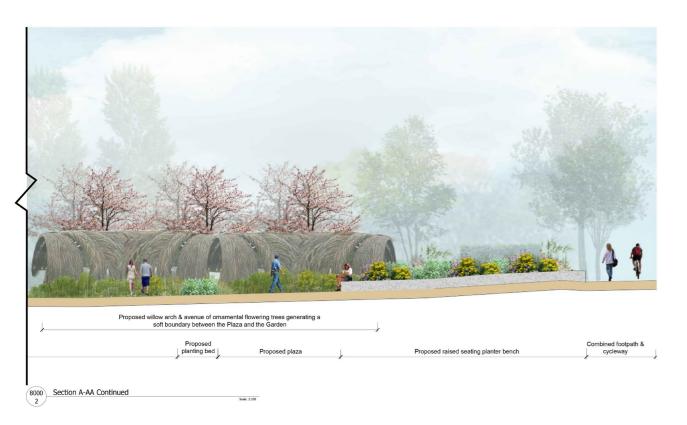

e space which generates a gardenesque quality. In the heart of the Garden lies a large natural pond which provides a wide variety of habitats. This extensive green expanse provides an ideal venue for relaxation and connecting with nature, picnics and a wide variety of recreational activities.

## Legend:

- 1. Improved east/west connections
- 2. Natural species rich pond
- 3. Native and species rich planting
- 4. Wildflower wetland/meadow
- 5. Attenuation swale/rain-garden
- 6. Avenue of ornamental trees
- 7. Proposed native buffer trees
- 8. Seating Area
- 9. Substation with hedge screening
- 10. Natural amphitheatre earthworks
- 11. Sculptural public art
- 12. Toucan crossing







AMPHITHEATRE



SEATING PROVISIO



INCIDENTAL PLAY



ILLUSTRATIVE MASTERPLAN



## 8.5 Site Sections











8001 Section B-BB





























8004 Section G-GG