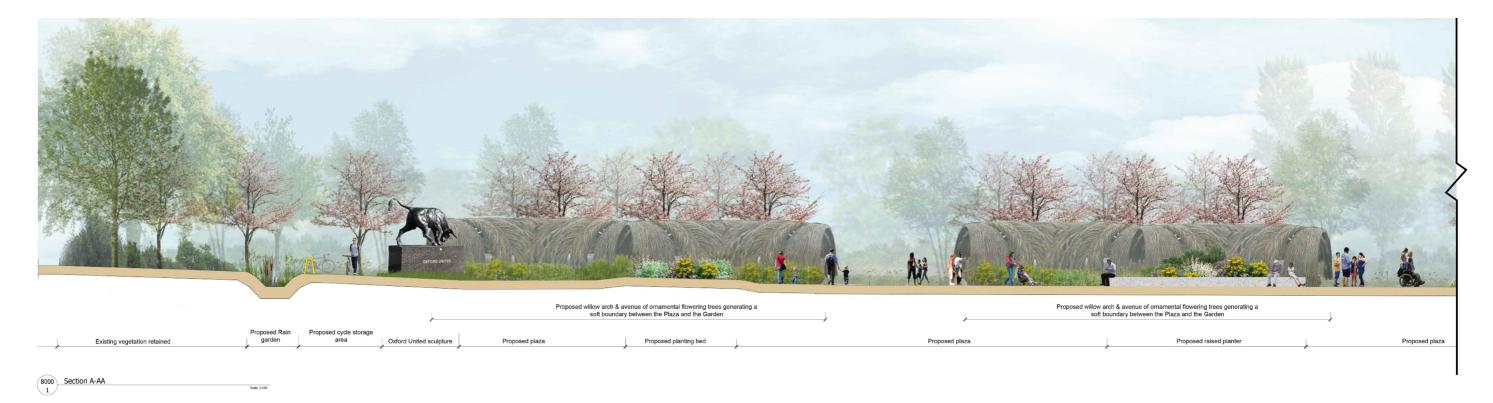

the space which generates a gardenesque quality. In the heart of the Garden lies a large natural pond which provides a wide variety of habitats. This extensive green expanse provides an ideal venue for relaxation and connecting with nature, picnics and a wide variety of recreational activities.

## Legend:

- 1. Improved east/west connections
- 2. Natural species rich pond
- 3. Native and species rich planting
- 4. Wildflower wetland/meadow
- 5. Attenuation swale/rain-garden
- 6. Avenue of ornamental trees
- 7. Proposed native buffer trees
- 8. Seating Area
- 9. Substation with hedge screening
- 10. Natural amphitheatre earthworks
- 11. Sculptural public art
- 12. Toucan crossing







AMPHITHEATRE



SEATING PROVISIO



INCIDENTAL PLAY



ILLUSTRATIVE MASTERPLAN



## 8.5 Site Sections











8001 Section B-BB





























8004 Section G-GG