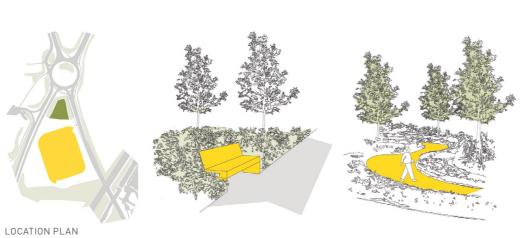

Existing trees are preserved and complemented with new native planting, forming a natural boundary that envelopes the garden and provides a sense of enclosure and privacy.

At the northern point of the garden stands a sculptured mound, which serves as a prominent focal point within the space.

AMPHITHEATRE

SEATING PROVISIO

INCIDENTAL PLAY

ILLUSTRATIVE MASTERPLAN