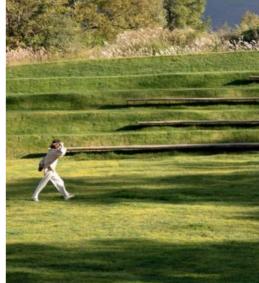

Existing trees are preserved and complemented with new native planting, forming a natural boundary that envelopes the garden and provides a sense of enclosure and privacy.

At the northern point of the garden stands a sculptured mound, which serves as a prominent focal point within the space.

AMPHITHEATRE

SEATING PROVISIO

INCIDENTAL PLAY

ILLUSTRATIVE MASTERPLAN