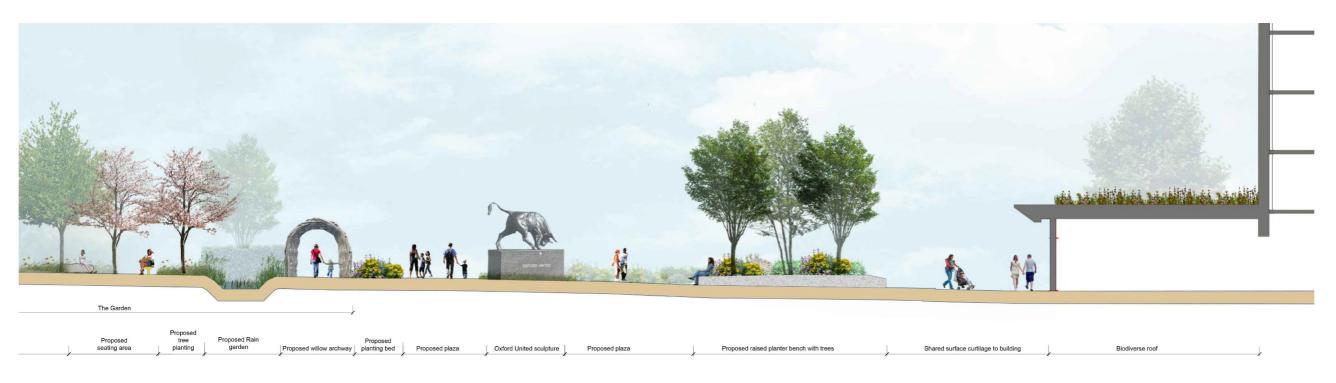

e which generates a gardenesque quality. In the heart of the Garden lies a large natural pond which provides a wide variety of habitats. This extensive green expanse provides an ideal venue for relaxation and connecting with nature, picnics and a wide variety of recreational activities.

## Legend:

- 1. Improved east/west connections
- 2. Natural species rich pond
- 3. Native and species rich planting
- 4. Wildflower wetland/meadow
- 5. Attenuation swale/rain-garden
- 6. Avenue of ornamental trees
- 7. Proposed native buffer trees
- 8. Seating Area
- 9. Substation with hedge screening
- 10. Natural amphitheatre earthworks
- 11. Sculptural public art
- 12. Toucan crossing







AMPHITHEATRE



SEATING PROVISIO



INCIDENTAL PLAY



ILLUSTRATIVE MASTERPLAN



## 8.5 Site Sections











8001 Section B-BB





























8004 Section G-GG