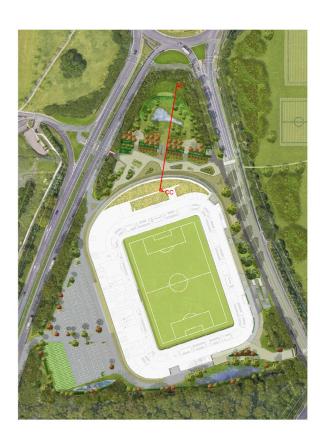

## 8.4 The Garden

The Garden is a carefully designed community garden that embraces the natural beauty of its surroundings whilst providing a range of spaces and amenities for the residents of Kidlington to enjoy.

With its lush planting, sculpted mound, transitional areas and expansive lawn, it offers a harmonious blend of nature leisure, and community engagement.

WILD-FLOWER/ ECOLOGY LED PLANTING TYPOLOGIES

SPECIES RICH PLANTING

OPPORTUNITIES TO RELAX AND UNWIND WITHIN POCKETS OF NATURE

MULTI LAYERED PLANTING

OPPORTUNITIES TO RELAX AND UNWIND

HIERARCHY OF ROUTES THROUGH WILD-FLOWER MEADOW

The Garden is a charming new community garden nestled to the north of the new public square, and offers a delightful extension to the plaza.

Existing trees are preserved and complemented with new native planting, forming a natural boundary that envelopes the garden and provides a sense of enclosure and privacy.

At the northern point of the garden stands a sculptured mound, which serves as a prominent focal point within the space.

Two transitional spaces located at either end of the garden act as thresholds to the space which generates a gardenesque quality. In the heart of the Garden lies a large natural pond which provides a wide variety of habitats. This extensive green expanse provides an ideal venue for relaxation and connecting with nature, picnics and a wide variety of recreational activities.

## Legend:

- 1. Improved east/west connections
- 2. Natural species rich pond
- 3. Native and species rich planting
- 4. Wildflower wetland/meadow
- 5. Attenuation swale/rain-garden
- 6. Avenue of ornamental trees
- 7. Proposed native buffer trees
- 8. Seating Area
- 9. Substation with hedge screening
- 10. Natural amphitheatre earthworks
- 11. Sculptural public art
- 12. Toucan crossing