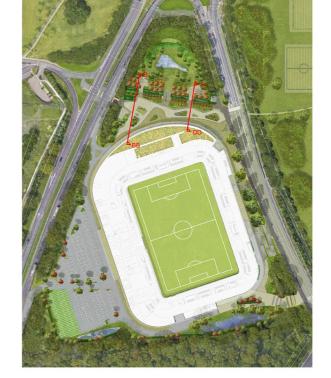

## Legend:

- 1. Improved east/west connections
- 2. Natural species rich pond
- 3. Native and species rich planting
- 4. Wildflower wetland/meadow
- 5. Attenuation swale/rain-garden
- 6. Avenue of ornamental trees
- 7. Proposed native buffer trees
- 8. Seating Area
- 9. Substation with hedge screening
- 10. Natural amphitheatre earthworks
- 11. Sculptural public art
- 12. Toucan crossing