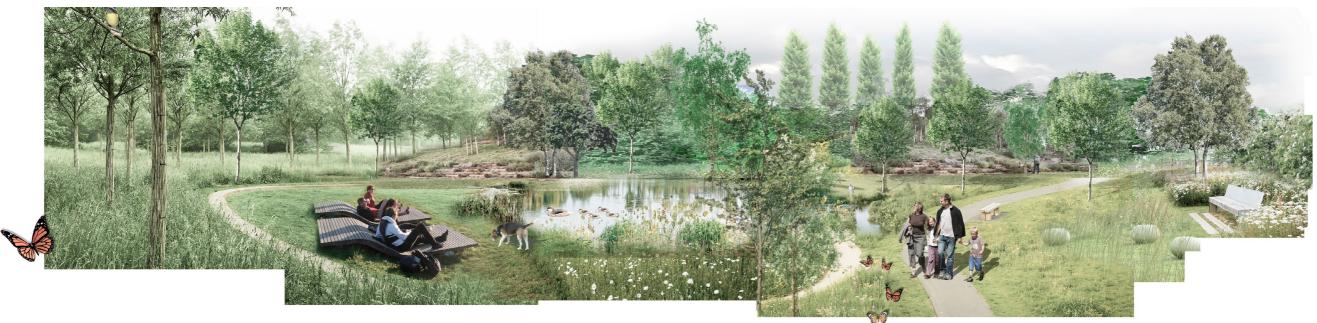

## 8.4 The Garden

The Garden is a carefully designed community garden that embraces the natural beauty of its surroundings whilst providing a range of spaces and amenities for the residents of Kidlington to enjoy.

With its lush planting, sculpted mound, transitional areas and expansive lawn, it offers a harmonious blend of nature leisure, and community engagement.

WILD-FLOWER/ ECOLOGY LED PLANTING TYPOLOGIES

SPECIES RICH PLANTING

Existing trees are preserved and complemented with new native planting, forming a natural boundary that envelopes the garden and provides a sense of enclosure and privacy.

At the northern point of the garden stands a sculptured mound, which serves as a prominent focal point within the space.

Two transitional spaces located at either end of the garden act as thresholds to the space which generates a gardenesque quality. In the heart of the Garden lies a large natural pond which provides a wide variety of habitats. This extensive green expanse provides an ideal venue for relaxation and connecting with nature, picnics and a wide variety of recreational activities.

## Legend:

- 1. Improved east/west connections
- 2. Natural species rich pond
- 3. Native and species rich planting
- 4. Wildflower wetland/meadow
- 5. Attenuation swale/rain-garden
- 6. Avenue of ornamental trees
- 7. Proposed native buffer trees
- 8. Seating Area
- 9. Substation with hedge screening
- 10. Natural amphitheatre earthworks
- 11. Sculptural public art
- 12. Toucan crossing