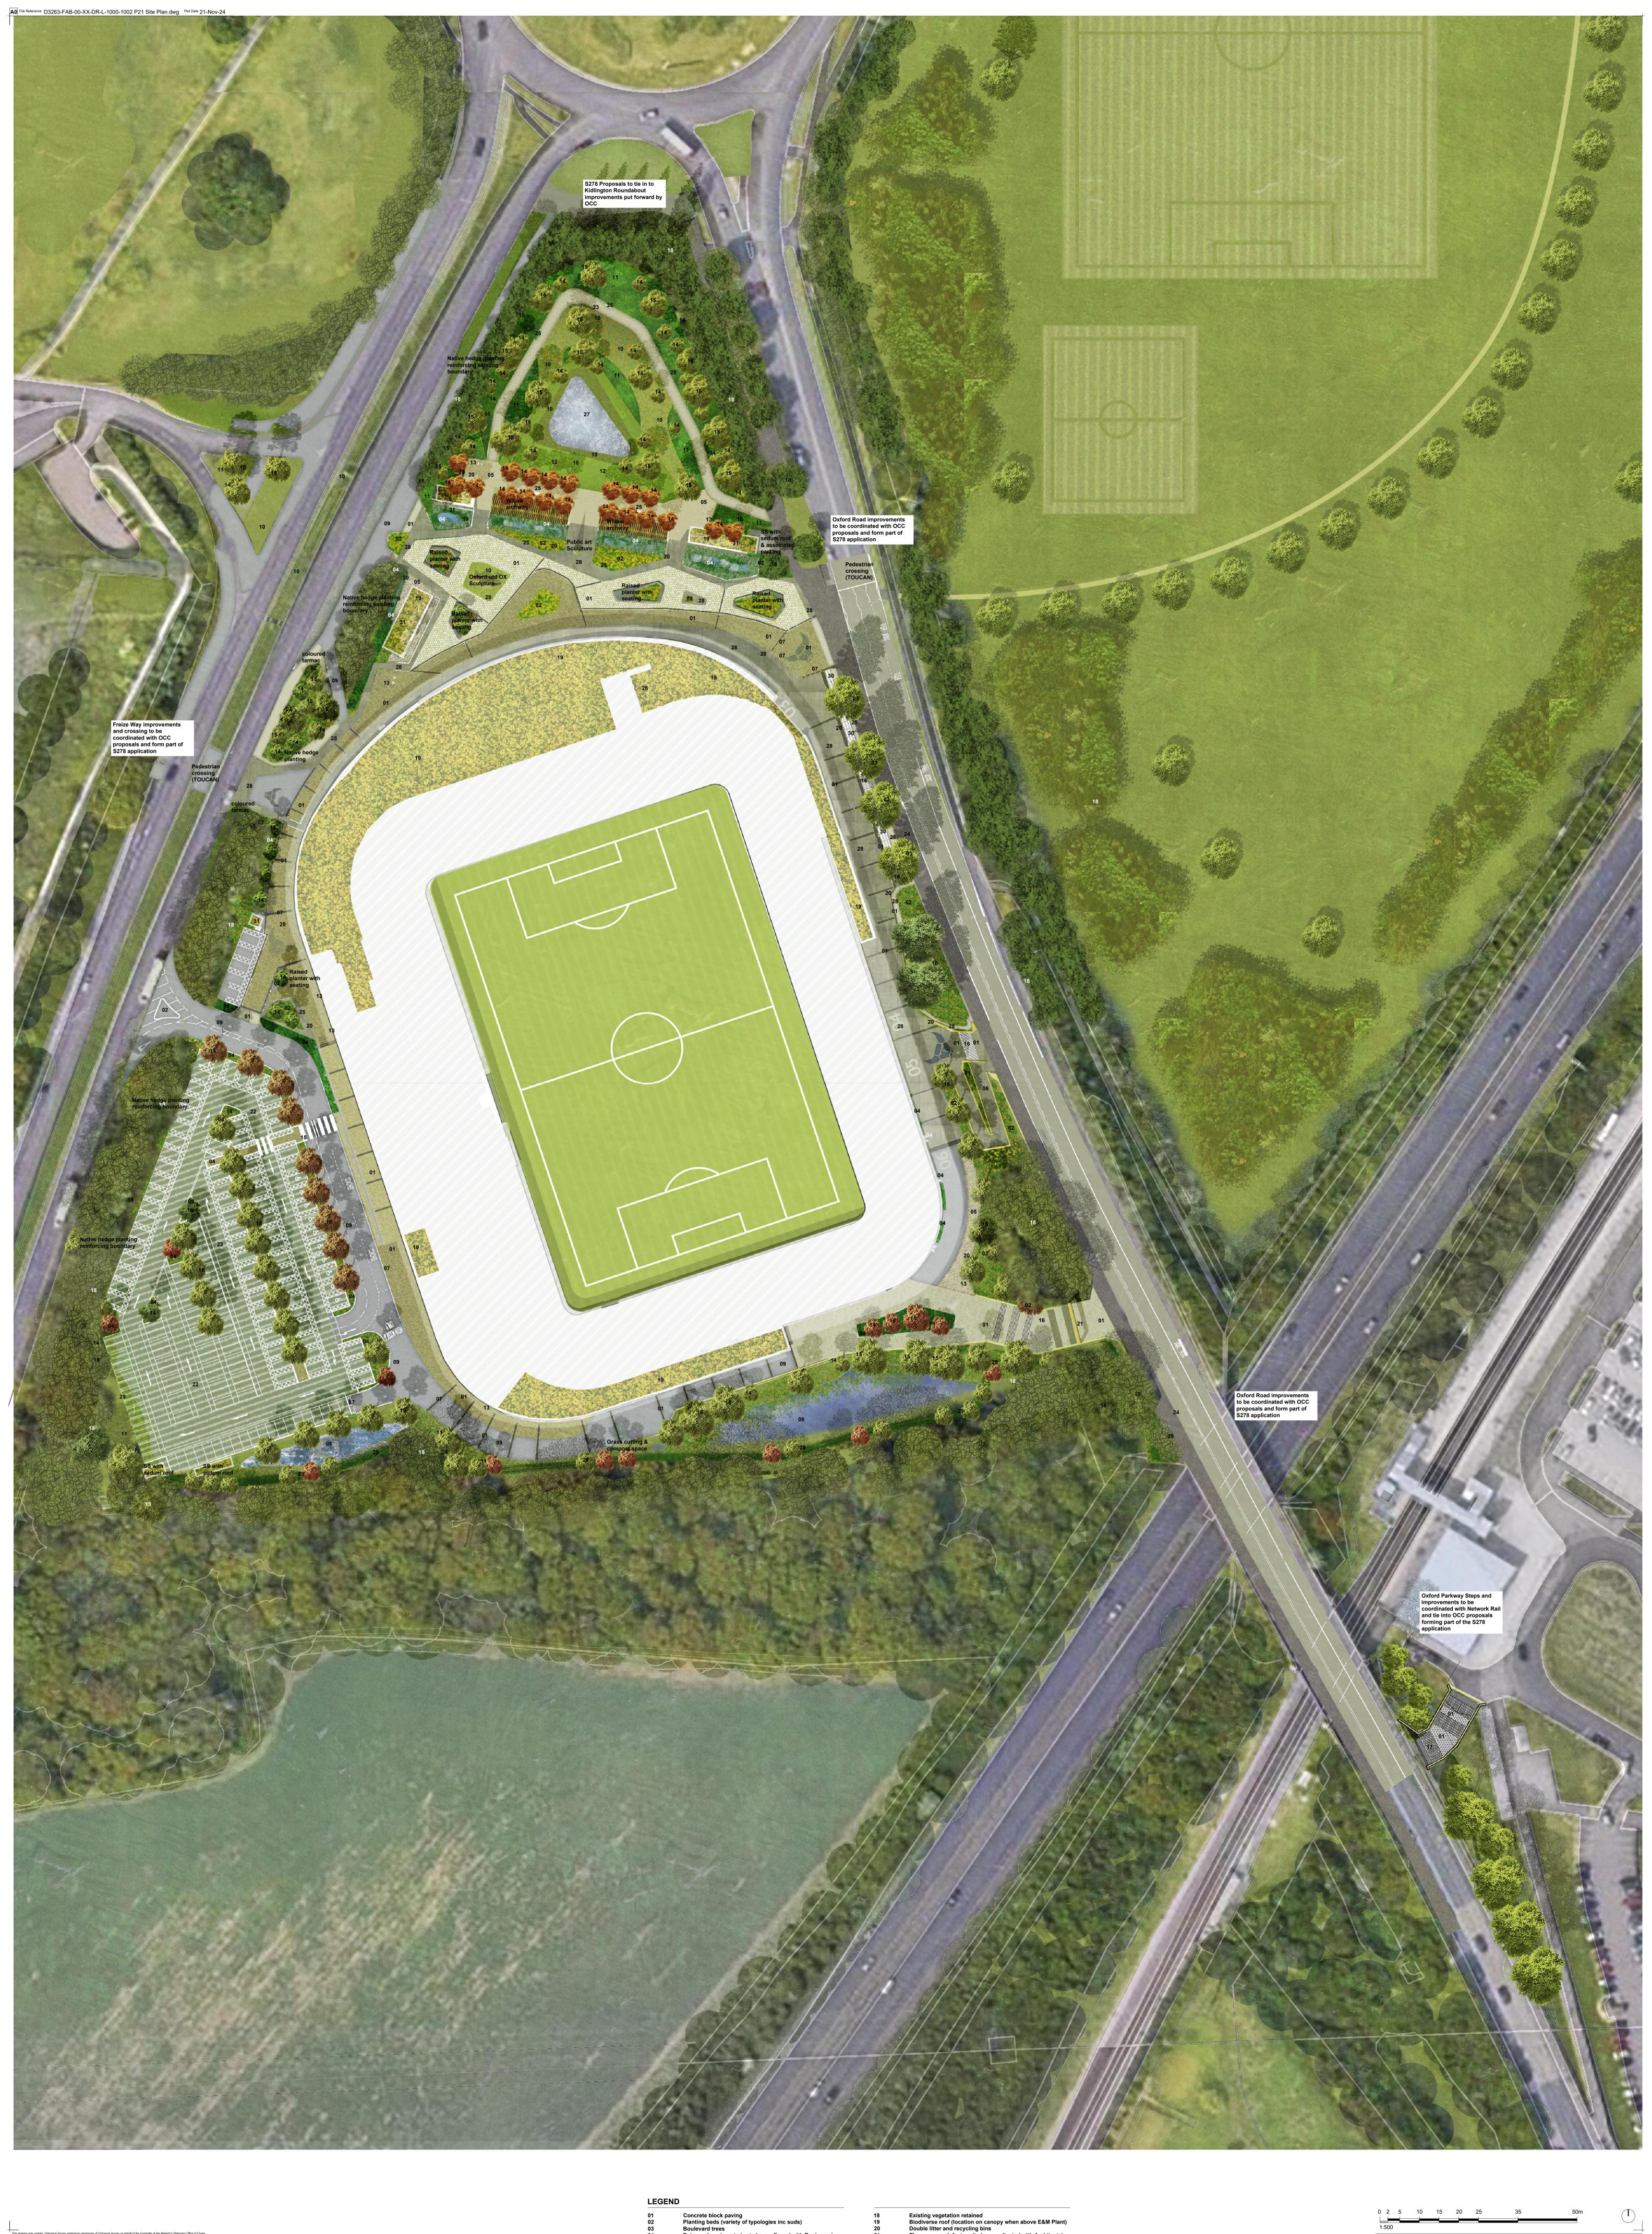

OTES:

Section 278 proposals to be delivered in coordination with OCC and Network Rail as part of a separate planning application.

Bollards/ bollard locations and security measures to be confirmed with security consultant recommendations.

Lighting design to be coordinated with Engineers.

Public art strategy to be developed during the next phase to form part of the wayfinding strategy.

No tree/ hedge planting within 3m of utilities without the use of a root protection system and to be fully coordinated to avoid clashes.

17

Concrete block paving
Planting beds (variety of typologies inc suds)
Boulevard trees
Rain-gardens (exact size to be confirmed with Engineers)
Hoggin/ compacted gravel
1:22 access route/ ramp (tarmac with fairfaced concrete wall edge)
Bollards and retractable bollards where required
Attenuation basins (to be confirmed with Engineers)
Tarmac
Wildflower planting, various typologies
Scrub planting
Timber lounge seat
Cycle racks
Proposed tree planting (below extra heavy standard size)
Proposed trees (30cm girth and above)
Stepped access (concrete, with hand rails and wall)
8m wide steps (as part of S278 in coordination with NR)

Existing vegetation retained
Biodiverse roof (location on canopy when above E&M Plant)
Double litter and recycling bins
The manor arch feature (to be coordinated with Architects)
Car park area, with reinforced no dig grasscrete vehicular suitable surfacing
Earthworks mound with look out point
Combined cycleway (As part of S278 in coordination with OCC)
Timber benches
Substation
Natural pond with terraces for increased planting opportunities (2m deep in deepest part, with safety ropes provided)
Natural coloured reduced carbon concrete
(With etchings at key locations)
Native hedge with standard tree planting and eco-tone edge planting
Seating step wall (boundary edge dealing with level change)
Cycle hubs with wildflower roof and vertical meadow green screens

landscape architects

Lenten House | 16 Lenten Street | Alton | Hampshire | GU34 1HG
T: 01420 593250 | E: alton@fabrikuk.com | W: www.fabrikuk.com

Project
The Triangle, Oxford
Oxford UTD

Drawing Title
Illustrative Landscape Masterplan
Purpose of Issue
ISSUED FOR PLANNING APPROVAL