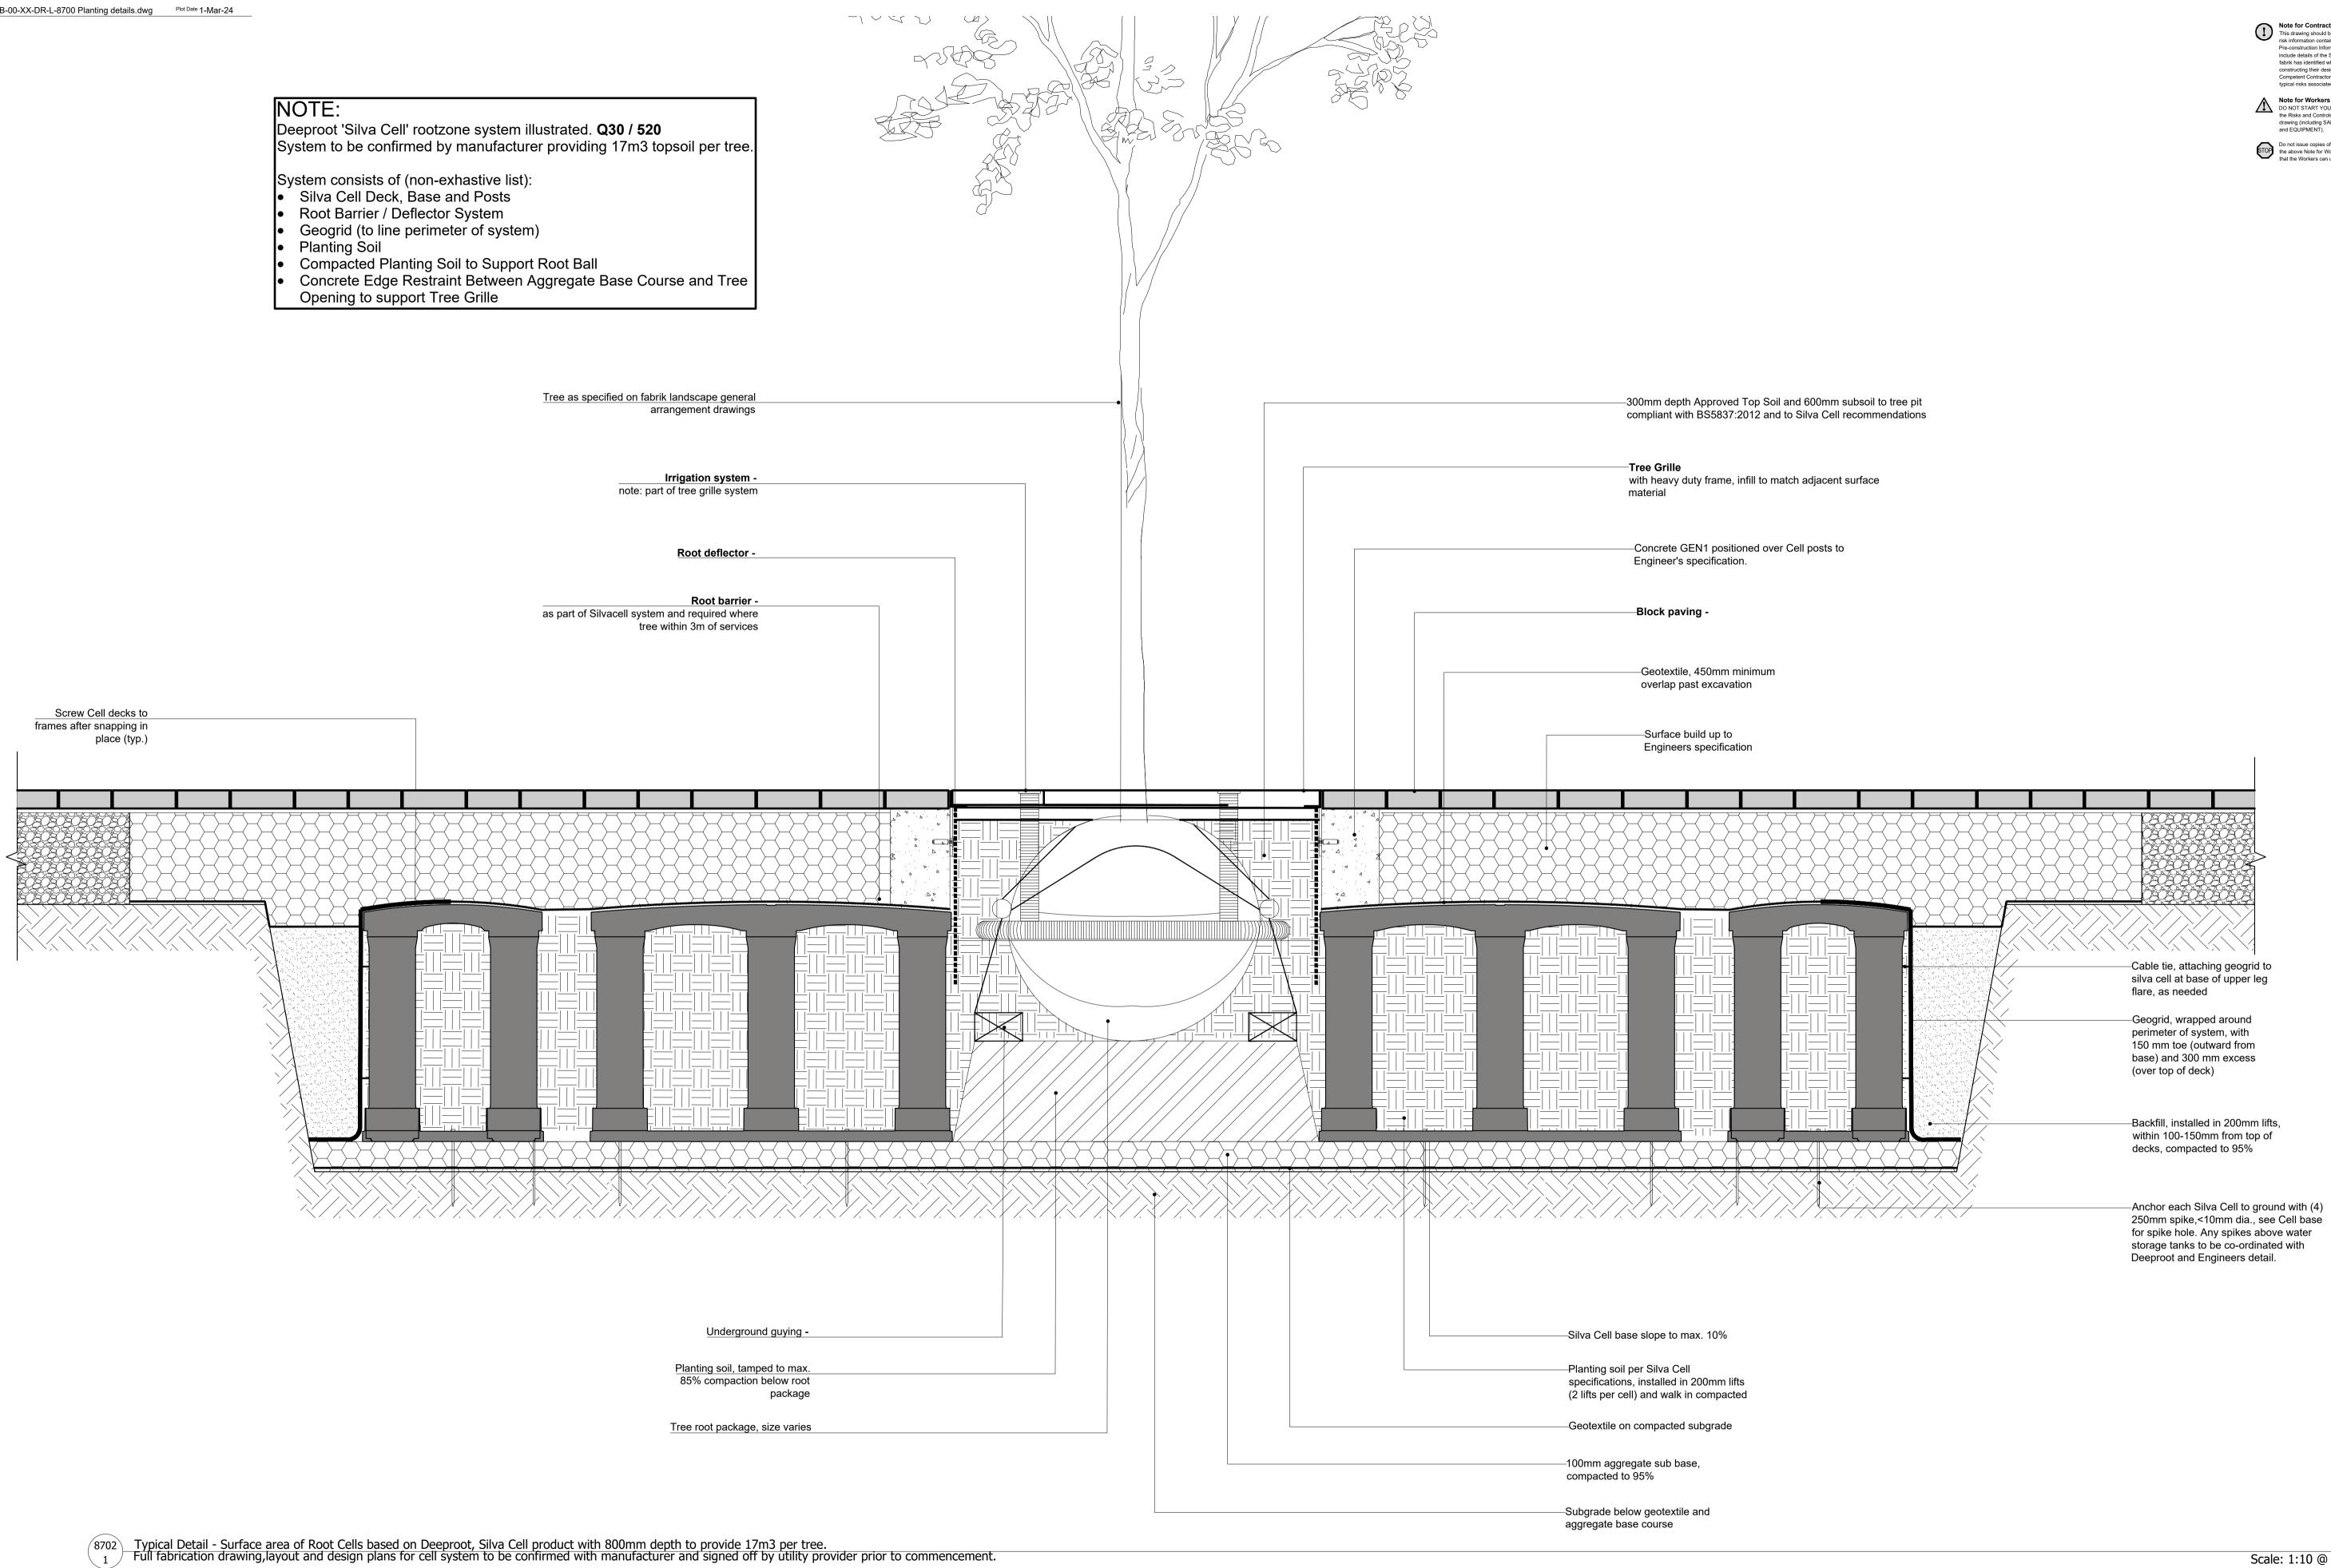

Root barrier -

 $\left\langle 1 \right\rangle$ 

| - | This drawing may contain: Ordnance Survey material by permission of Ordnance Survey on behalf of the Controller of Her Majesty's Stationery Office © Crown<br>Copyright 2017. All rights reserved. Reference number xxxxxxxx. OS Open data © Crown copyright and database right 2017   Aerial Photography © XXXXXX                                                                                              |      |        |       |         |  |  |  |  |  |  |  |  |
|---|-----------------------------------------------------------------------------------------------------------------------------------------------------------------------------------------------------------------------------------------------------------------------------------------------------------------------------------------------------------------------------------------------------------------|------|--------|-------|---------|--|--|--|--|--|--|--|--|
|   |                                                                                                                                                                                                                                                                                                                                                                                                                 |      |        |       |         |  |  |  |  |  |  |  |  |
|   |                                                                                                                                                                                                                                                                                                                                                                                                                 |      |        |       |         |  |  |  |  |  |  |  |  |
|   |                                                                                                                                                                                                                                                                                                                                                                                                                 |      |        |       |         |  |  |  |  |  |  |  |  |
|   |                                                                                                                                                                                                                                                                                                                                                                                                                 |      |        |       |         |  |  |  |  |  |  |  |  |
|   | -                                                                                                                                                                                                                                                                                                                                                                                                               | -    | -      | -     | -       |  |  |  |  |  |  |  |  |
|   | Revision                                                                                                                                                                                                                                                                                                                                                                                                        | Date | Reason | Drawn | Checked |  |  |  |  |  |  |  |  |
|   | Disclaimer: 1. This drawing is copyright of fabrik ltd. It must not be copied or reproduced without written consent from the owner. 2. Do not scale from this drawing. Only figured dimensions are to be taken from this drawing. 3. All contractors must visit site and be responsible for taking and checking all dimensions related to the works shown on the drawing prior to fabrication or setting out. • |      |        |       |         |  |  |  |  |  |  |  |  |

250mm spike,<10mm dia., see Cell base for spike hole. Any spikes above water storage tanks to be co-ordinated with