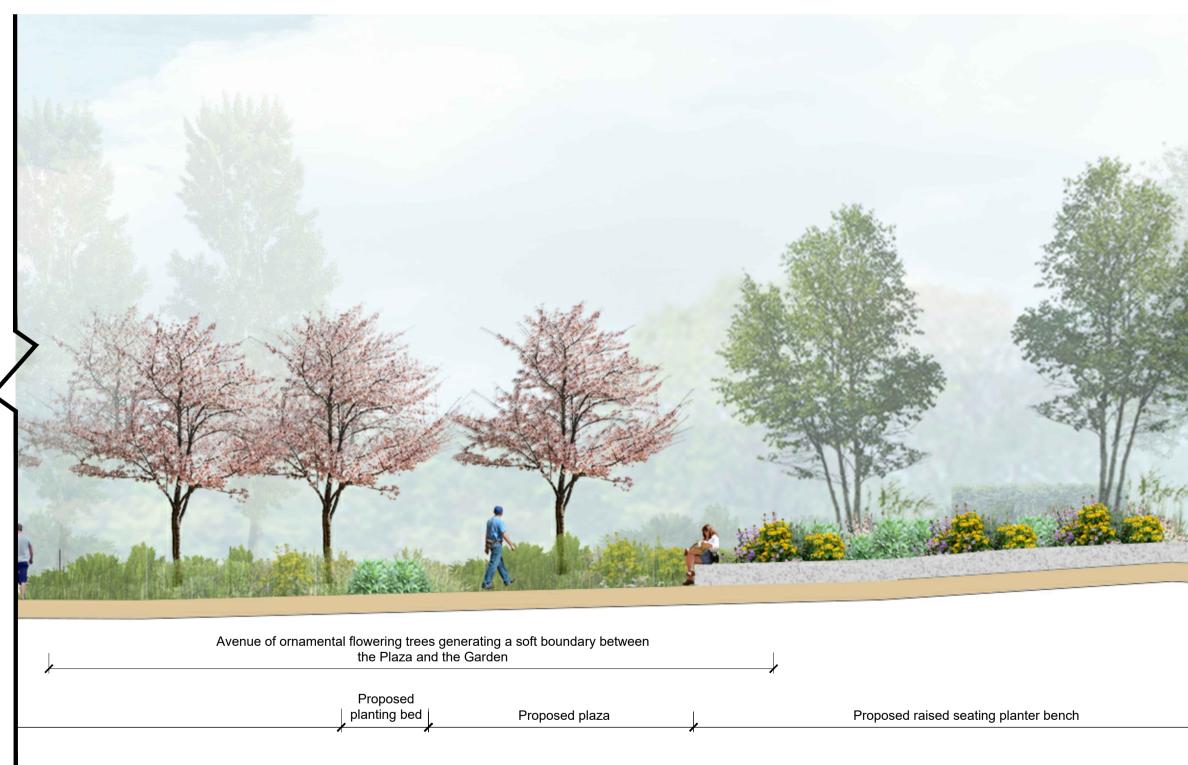

8000 Section A-AA 1 Scale: 1:100

8000 Section A-AA Continued

Scale: 1:100

Combined footpath & cycleway

 $\rightarrow$ 

| 0 1 2                                                                                                                                                                    | .5 5                     | 7.5        | 10          | 1:                    | 5          | 20m                       |                                   |
|--------------------------------------------------------------------------------------------------------------------------------------------------------------------------|--------------------------|------------|-------------|-----------------------|------------|---------------------------|-----------------------------------|
| Iandscape architects           Lenten House   16 Lenten Street   Alton   Hampshire   GU34 1HG           T : 01420 593250   E : alton@fabrikuk.com   W : www.fabrikuk.com |                          |            |             |                       |            |                           |                                   |
| Project Client Oxford UTD Football Stadium Oxford Utd FC Drawing Title Landscape Section A-AA                                                                            |                          |            |             |                       |            |                           |                                   |
| Purpose of Issue                                                                                                                                                         | •                        |            | /AL         | Drawn By<br><b>AW</b> | Checked By | Drawn Scale<br>1:100 @ A1 | Date of First Issue<br>Oct   2023 |
| Project Number<br>OUFC                                                                                                                                                   | <sup>Origin</sup><br>FAB | Zone<br>00 | Level<br>XX | File Type<br>DR       | Role       | Number<br>8000            | Revision<br>P02                   |