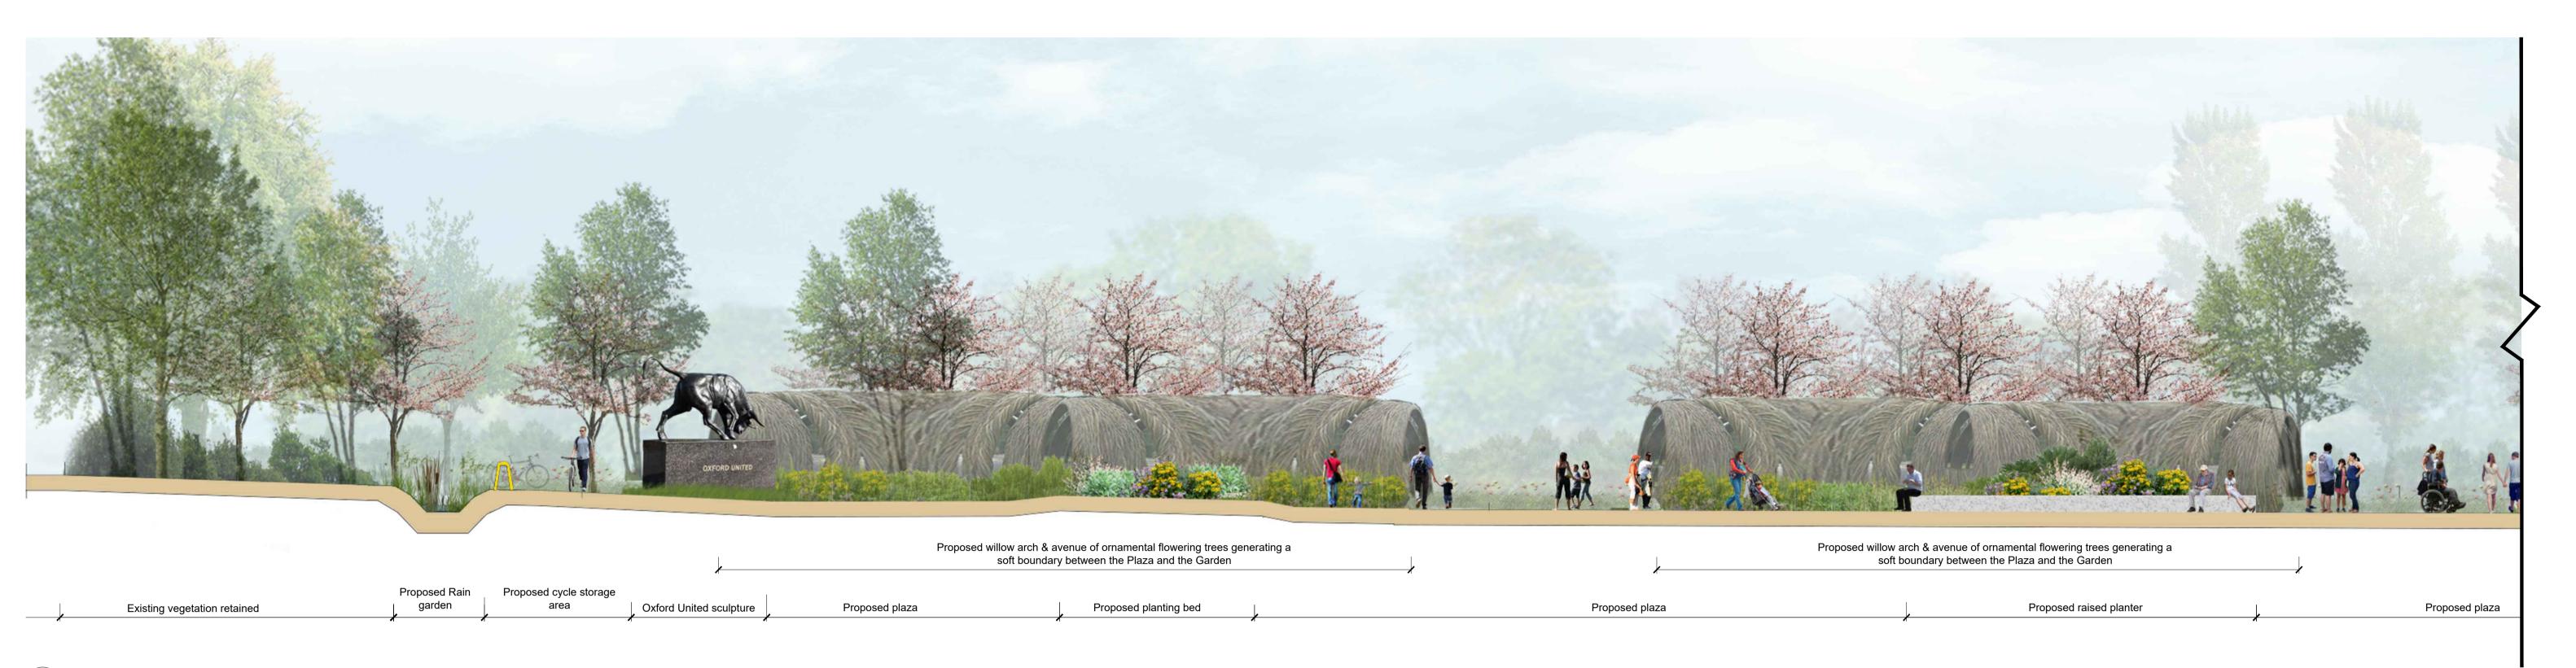

8000 Section A-AA 1 Scale: 1:100

8000 Section A-AA Continued

Scale: 1:100

Combined footpath & cycleway

 $\rightarrow$ 

| 0 1 2                                                                                                                                                                    | .5 5                     | 7.5        | 10          | 1:                    | 5          | 20m                       |                                   |
|--------------------------------------------------------------------------------------------------------------------------------------------------------------------------|--------------------------|------------|-------------|-----------------------|------------|---------------------------|-----------------------------------|
| Iandscape architects           Lenten House   16 Lenten Street   Alton   Hampshire   GU34 1HG           T : 01420 593250   E : alton@fabrikuk.com   W : www.fabrikuk.com |                          |            |             |                       |            |                           |                                   |
| Project Client Oxford UTD Football Stadium Oxford Utd FC Drawing Title Landscape Section A-AA                                                                            |                          |            |             |                       |            |                           |                                   |
| Purpose of Issue                                                                                                                                                         | •                        |            | /AL         | Drawn By<br><b>AW</b> | Checked By | Drawn Scale<br>1:100 @ A1 | Date of First Issue<br>Oct   2023 |
| Project Number<br>OUFC                                                                                                                                                   | <sup>Origin</sup><br>FAB | Zone<br>00 | Level<br>XX | File Type<br>DR       | Role       | Number<br>8000            | Revision<br>P02                   |