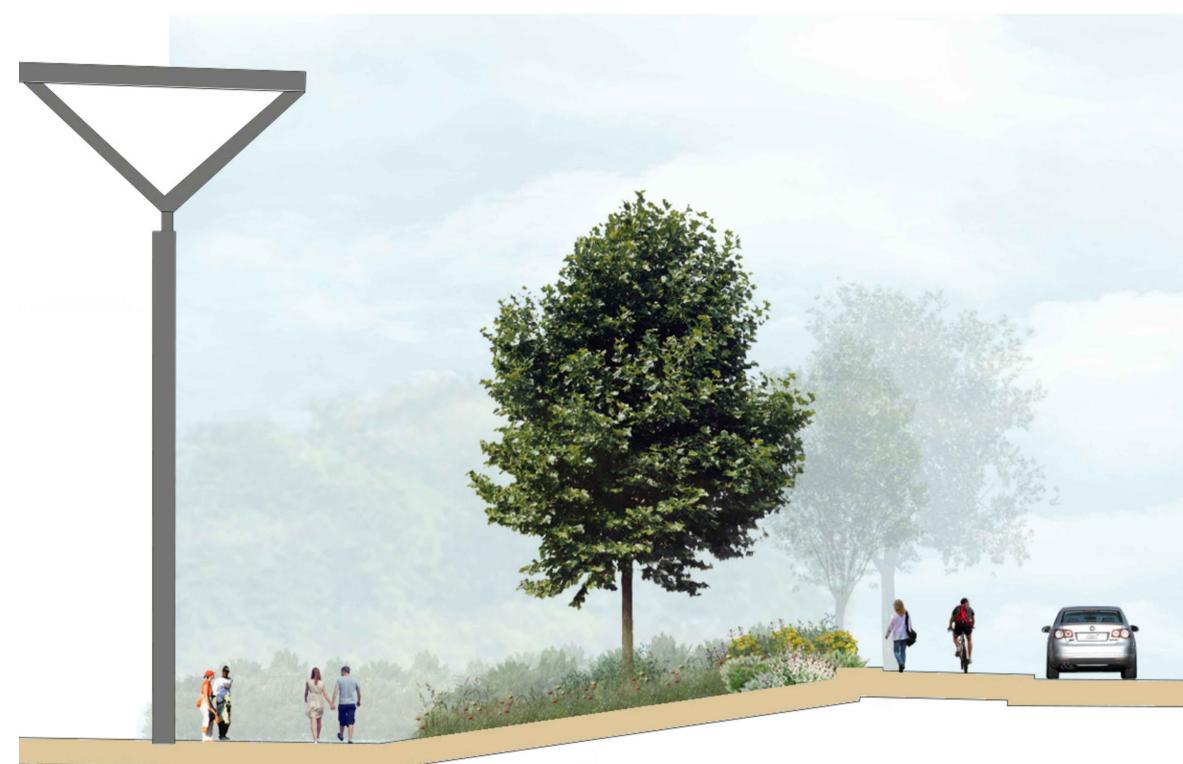

Revision Date

Oxford Road

 $\neg$ 

|                              | 2         | 3 4           | 5                   | 7.                       | 5          | 10m         |                     |
|------------------------------|-----------|---------------|---------------------|--------------------------|------------|-------------|---------------------|
| 1:100                        |           | landaa        |                     |                          |            |             |                     |
|                              |           | landsca       | ape archit          | ects                     |            |             |                     |
|                              |           |               |                     | et   Alton   Hampshire   |            |             |                     |
|                              |           | I : 01420 593 | 250   E : alton@fat | orikuk.com   W : www.fal | brikuk.com |             |                     |
|                              |           |               |                     |                          |            |             |                     |
| Oxford UTD Football Stadium  |           |               |                     | Oxford Utd FC            |            |             |                     |
| Drawing Title                |           |               |                     |                          |            |             |                     |
| •                            | be Sectio | ns F-FF, C    | 9-GG, H-I           |                          |            |             |                     |
| Purpose of Issue             |           |               |                     | Drawn By                 | Checked By | Drawn Scale | Date of First Issue |
| ISSUED FOR PLANNING APPROVAL |           |               |                     | aw                       | sg         | 1:100 @ A1  | Oct   2023          |
| Project Number               | Origin    | Zone          | Level               | File Type                | Role       | Number      | Revision            |
| OUFC                         | FAB       | 00            | XX                  | DR                       | 1          | 8004        | P01                 |