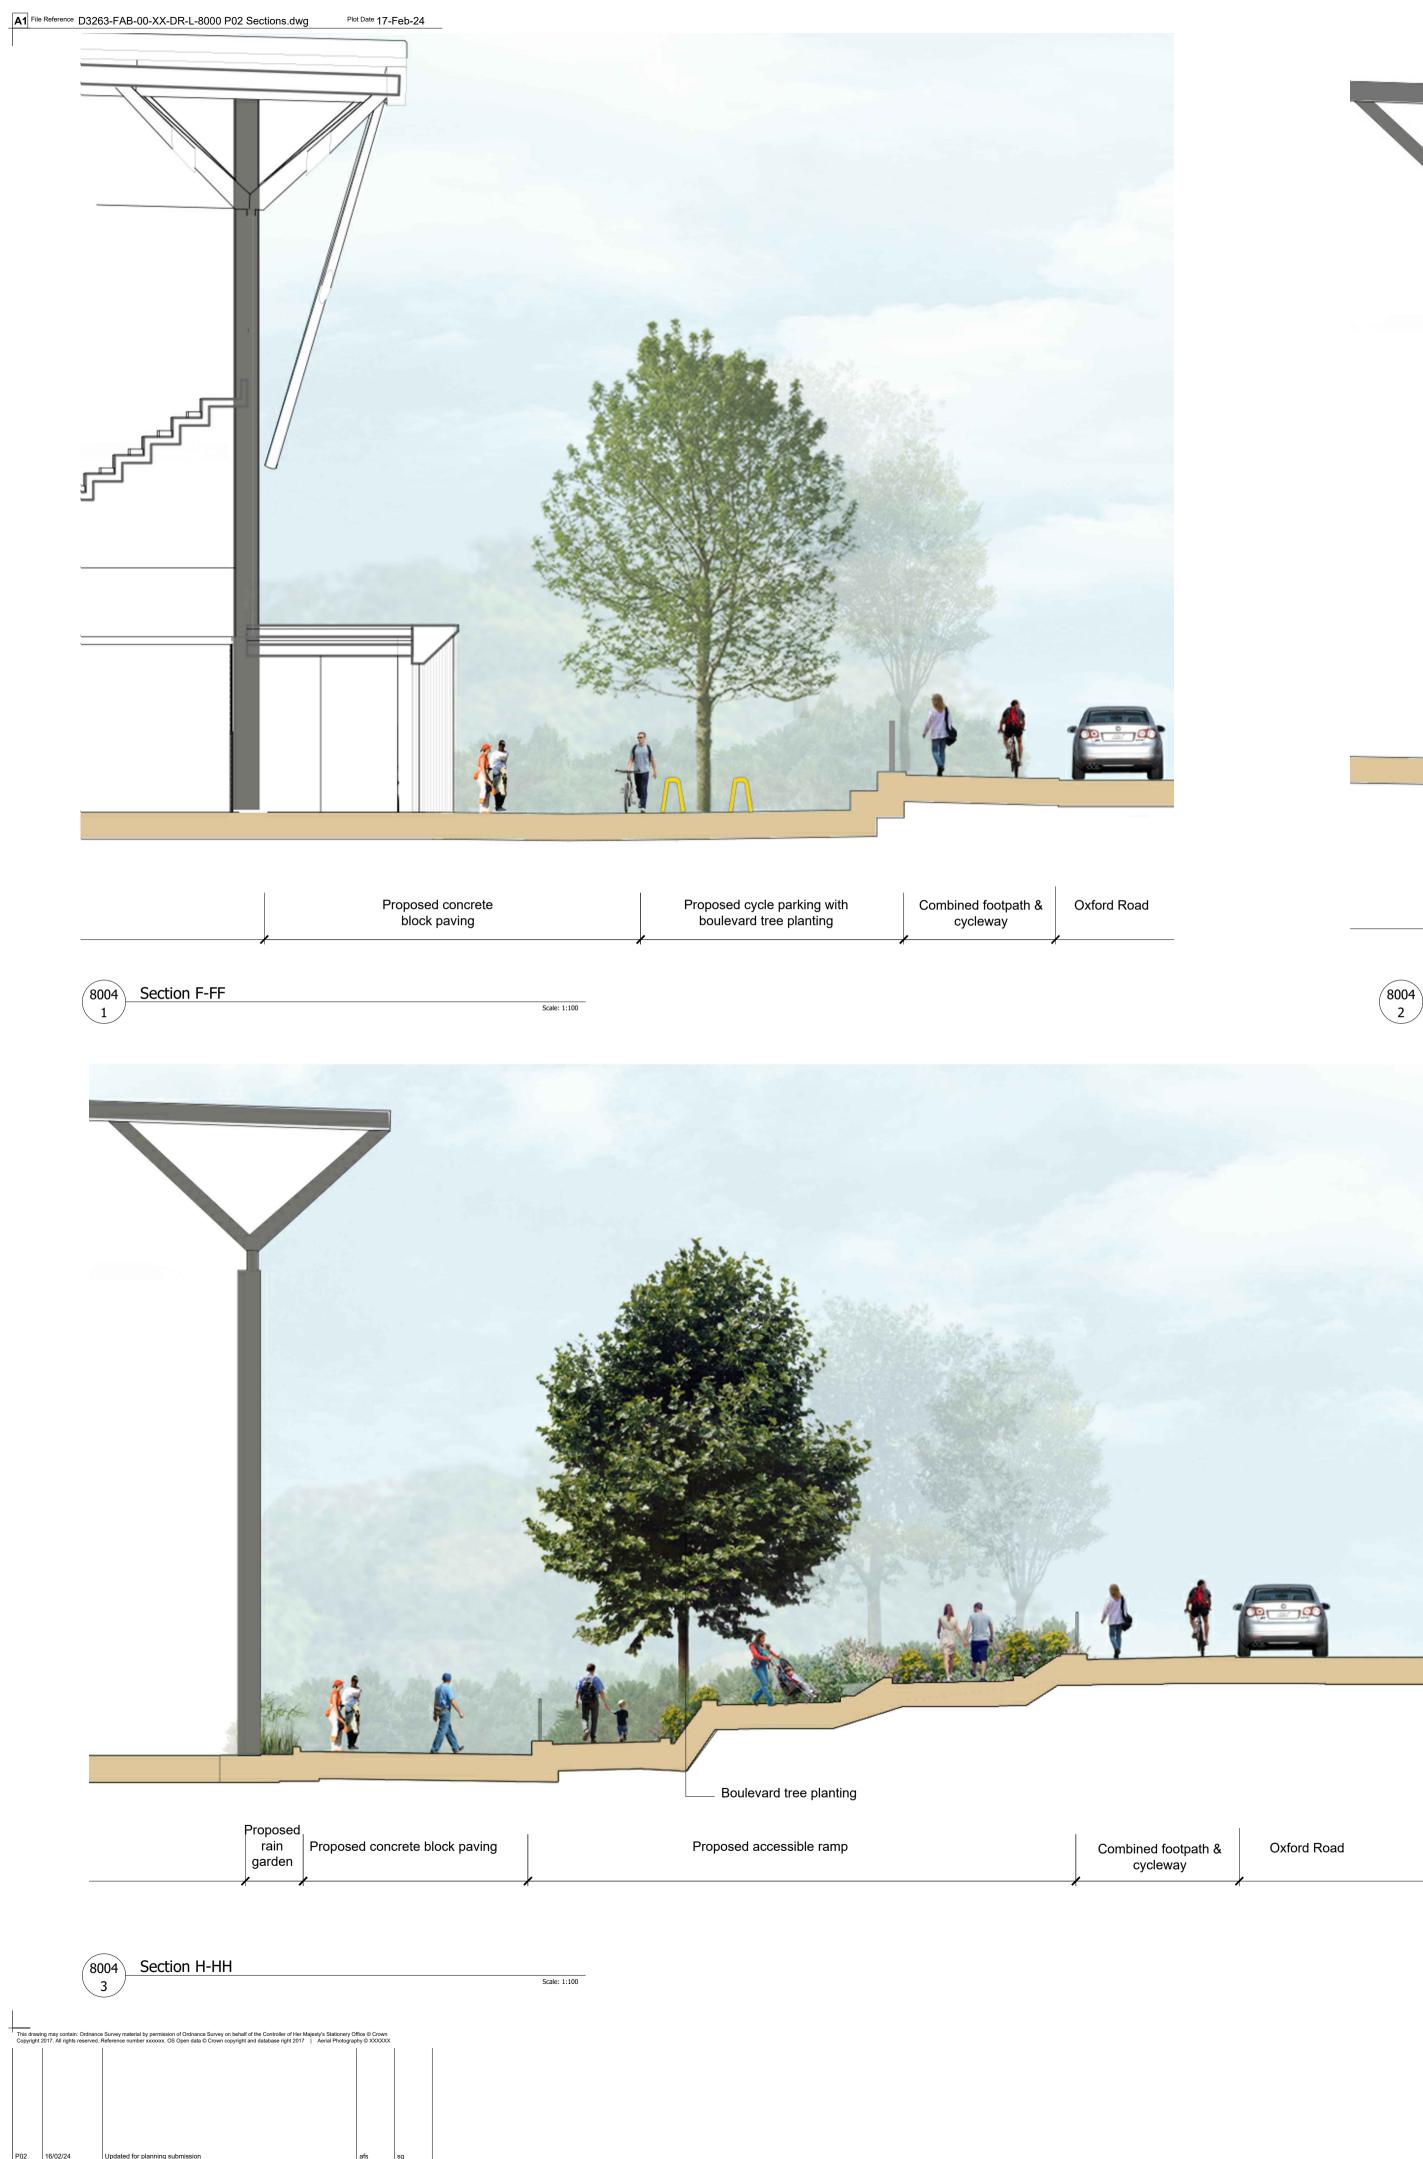

Revision Date

Oxford Road

 $\neg$ 

|                              | 2         | 3 4           | 5                   | 7.                       | 5          | 10m         |                     |
|------------------------------|-----------|---------------|---------------------|--------------------------|------------|-------------|---------------------|
| 1:100                        |           | landaa        |                     |                          |            |             |                     |
|                              |           | landsca       | ape archit          | ects                     |            |             |                     |
|                              |           |               |                     | et   Alton   Hampshire   |            |             |                     |
|                              |           | I : 01420 593 | 250   E : alton@fat | orikuk.com   W : www.fal | brikuk.com |             |                     |
|                              |           |               |                     |                          |            |             |                     |
| Oxford UTD Football Stadium  |           |               |                     | Oxford Utd FC            |            |             |                     |
| Drawing Title                |           |               |                     |                          |            |             |                     |
| •                            | be Sectio | ns F-FF, C    | 9-GG, H-I           |                          |            |             |                     |
| Purpose of Issue             |           |               |                     | Drawn By                 | Checked By | Drawn Scale | Date of First Issue |
| ISSUED FOR PLANNING APPROVAL |           |               |                     | aw                       | sg         | 1:100 @ A1  | Oct   2023          |
| Project Number               | Origin    | Zone          | Level               | File Type                | Role       | Number      | Revision            |
| OUFC                         | FAB       | 00            | XX                  | DR                       | 1          | 8004        | P01                 |