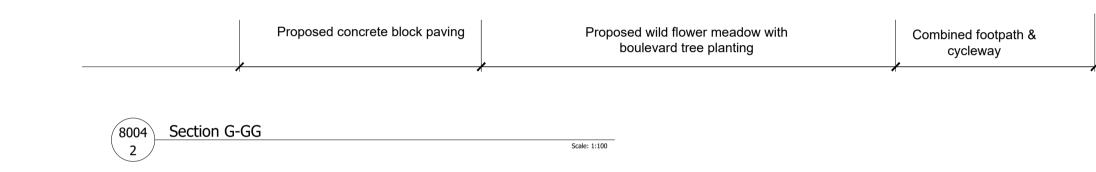

Revision Date

Oxford Road

 $\neg$ 

|                              | 2         | 3 4           | 5                   | 7.                       | 5          | 10m         |                     |
|------------------------------|-----------|---------------|---------------------|--------------------------|------------|-------------|---------------------|
| 1:100                        |           | landaa        |                     |                          |            |             |                     |
|                              |           | landsca       | ape archit          | ects                     |            |             |                     |
|                              |           |               |                     | et   Alton   Hampshire   |            |             |                     |
|                              |           | I : 01420 593 | 250   E : alton@fat | orikuk.com   W : www.fal | brikuk.com |             |                     |
|                              |           |               |                     |                          |            |             |                     |
| Oxford UTD Football Stadium  |           |               |                     | Oxford Utd FC            |            |             |                     |
| Drawing Title                |           |               |                     |                          |            |             |                     |
| •                            | be Sectio | ns F-FF, C    | 9-GG, H-I           |                          |            |             |                     |
| Purpose of Issue             |           |               |                     | Drawn By                 | Checked By | Drawn Scale | Date of First Issue |
| ISSUED FOR PLANNING APPROVAL |           |               |                     | aw                       | sg         | 1:100 @ A1  | Oct   2023          |
| Project Number               | Origin    | Zone          | Level               | File Type                | Role       | Number      | Revision            |
| OUFC                         | FAB       | 00            | XX                  | DR                       | 1          | 8004        | P01                 |