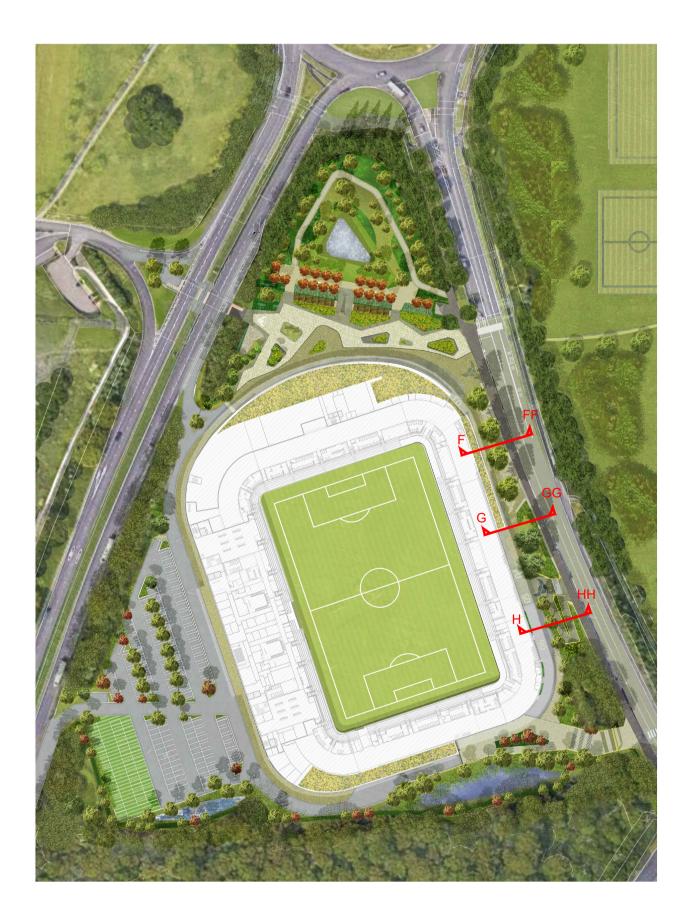

Revision Date

Oxford Road

 $\neg$ 

|                              | 2         | 3 4           | 5                   | 7.                       | 5          | 10m         |                     |
|------------------------------|-----------|---------------|---------------------|--------------------------|------------|-------------|---------------------|
| 1:100                        |           | landaa        |                     |                          |            |             |                     |
|                              |           | landsca       | ape archit          | ects                     |            |             |                     |
|                              |           |               |                     | et   Alton   Hampshire   |            |             |                     |
|                              |           | I : 01420 593 | 250   E : alton@fat | orikuk.com   W : www.fal | brikuk.com |             |                     |
|                              |           |               |                     |                          |            |             |                     |
| Oxford UTD Football Stadium  |           |               |                     | Oxford Utd FC            |            |             |                     |
| Drawing Title                |           |               |                     |                          |            |             |                     |
| •                            | be Sectio | ns F-FF, C    | 9-GG, H-I           |                          |            |             |                     |
| Purpose of Issue             |           |               |                     | Drawn By                 | Checked By | Drawn Scale | Date of First Issue |
| ISSUED FOR PLANNING APPROVAL |           |               |                     | aw                       | sg         | 1:100 @ A1  | Oct   2023          |
| Project Number               | Origin    | Zone          | Level               | File Type                | Role       | Number      | Revision            |
| OUFC                         | FAB       | 00            | XX                  | DR                       | 1          | 8004        | P01                 |