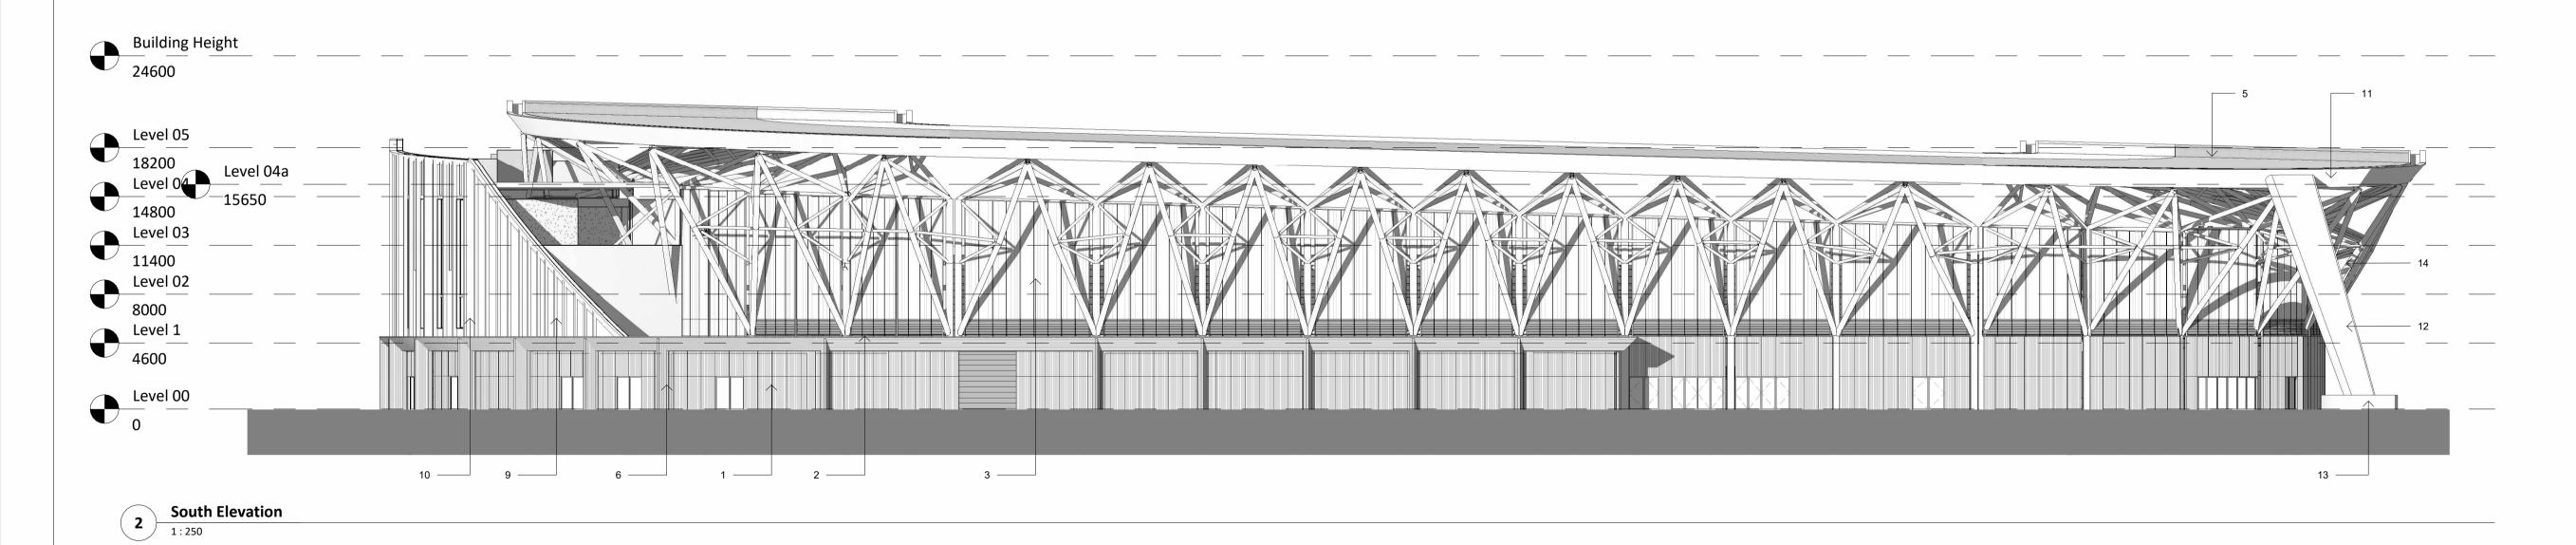

## **EXTERNAL MATERIALS KEY**

- Precast Flat Panels Oxford Buff Stone texture
- 2. Louvers Dark Grey
- 3. Translucent Twin Wall Polycarbonate
- 4. Ventilation Gap
- 5. Metal Standing Seam Roof
- 6. Precast Framing Elements
- 7. Curtain Walling with Glazing (with Spendral Panels)
- 8. Biodiverse Roof
- 9. Metal Cladding Panels Grey/ Blue Colour
- 10. Metal anodised fins Blue Tinge
- 11. Powder coated metal rainwater gutter colour to match Metal Cladding Panels (9).
- 12. Purpose made metal rainwater downpipe colour to match Metal Cladding Panels (9).
- 13. Purpose made Precast water collecting well to collect rainwater from roof & divert it to rain gardens & swales.
- 14. Structural Steel Frame
- 15. Powder Coated Metal Sign.

P13

16/02/24

DC Planning Issue.

rev by description

| ford United Football Club |  |
|---------------------------|--|
|                           |  |

| Elevations - East & Sout |
|--------------------------|
| Stand                    |
|                          |