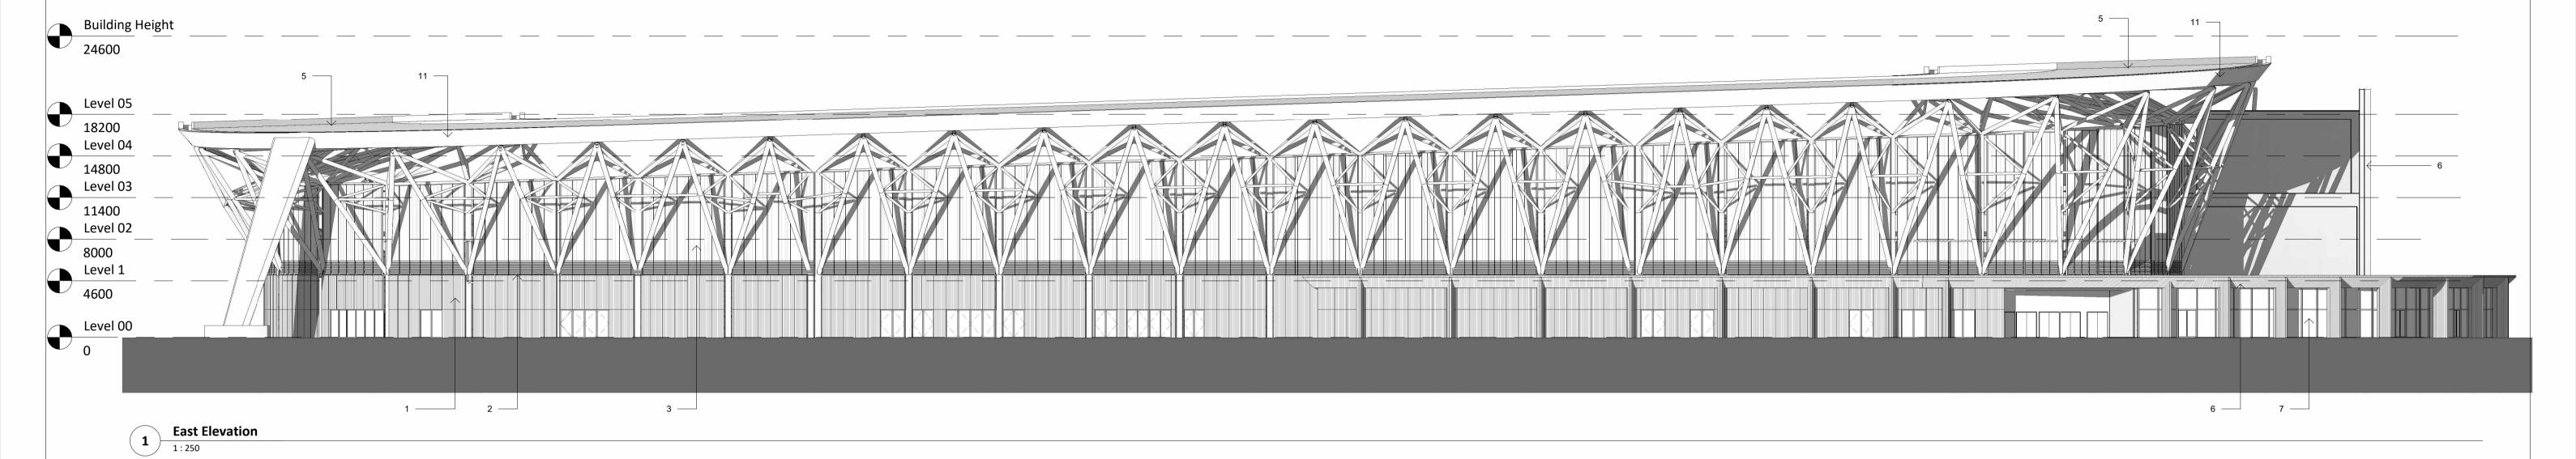

## **EXTERNAL MATERIALS KEY**

- Precast Flat Panels Oxford Buff Stone texture
- 2. Louvers Dark Grey
- 3. Translucent Twin Wall Polycarbonate
- 4. Ventilation Gap
- 5. Metal Standing Seam Roof
- 6. Precast Framing Elements
- 7. Curtain Walling with Glazing (with Spendral Panels)
- 8. Biodiverse Roof
- 9. Metal Cladding Panels Grey/ Blue Colour
- 10. Metal anodised fins Blue Tinge
- 11. Powder coated metal rainwater gutter colour to match Metal Cladding Panels (9).
- 12. Purpose made metal rainwater downpipe colour to match Metal Cladding Panels (9).
- 13. Purpose made Precast water collecting well to collect rainwater from roof & divert it to rain gardens & swales.
- 14. Structural Steel Frame
- 15. Powder Coated Metal Sign.

P13

16/02/24

DC Planning Issue.

rev by description

| ford United Football Club |  |
|---------------------------|--|
|                           |  |

| Elevations - East & Sout |
|--------------------------|
| Stand                    |
|                          |