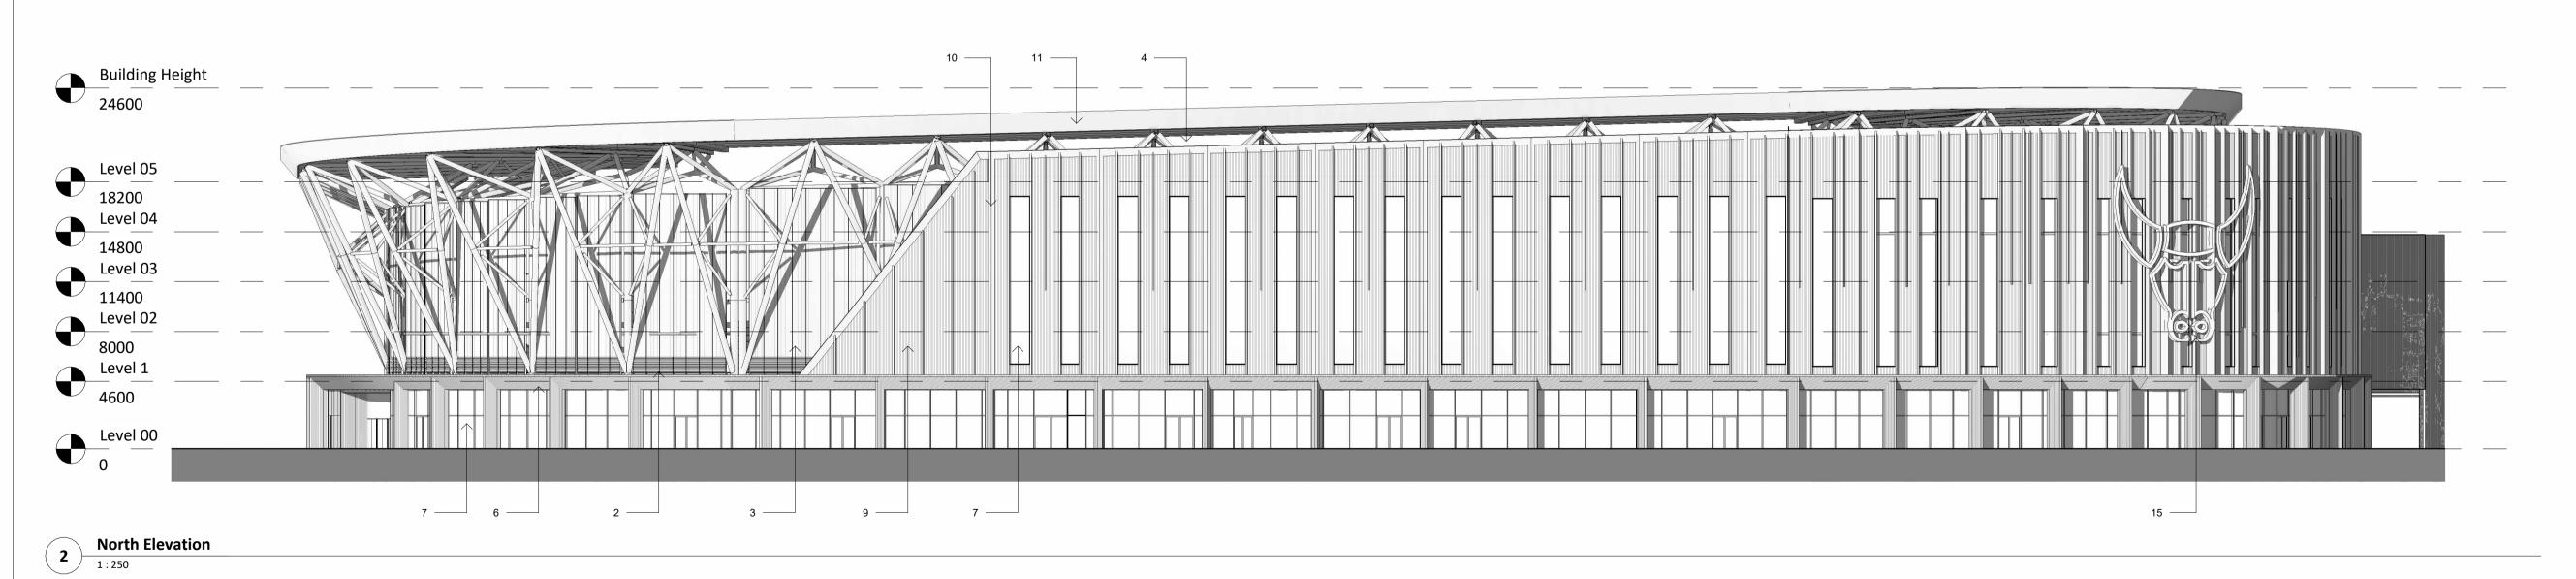

0m 5m 10m 15m 20m 25 VISUAL SCALE 1:250 @ A1

## **EXTERNAL MATERIALS KEY**

- 1. Precast Flat Panels Oxford Buff Stone texture
- 2. Louvers Dark Grey
- 3. Translucent Twin Wall Polycarbonate
- 4. Ventilation Gap
- 5. Metal Standing Seam Roof
- 6. Precast Framing Elements
- 7. Curtain Walling with Glazing (with Spendral Panels)
- 8. Biodiverse Roof
- 9. Metal Cladding Panels Grey/ Blue Colour
- 10. Metal anodised fins Blue Tinge
- 11. Powder coated metal rainwater gutter colour to match Metal Cladding Panels (9).
- 12. Purpose made metal rainwater downpipe colour to match Metal Cladding Panels (9).
- 13. Purpose made Precast water collecting well to collect rainwater from roof & divert it to rain gardens & swales.
- 14. Structural Steel Frame
- 15. Powder Coated Metal Sign.