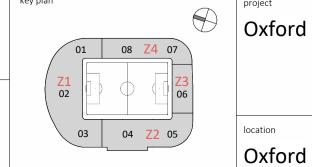

## **EXTERNAL MATERIALS KEY**

- 1. Precast Flat Panels Oxford Buff Stone texture
- 2. Louvers Dark Grey
- 3. Translucent Twin Wall Polycarbonate
- 4. Ventilation Gap
- 5. Metal Standing Seam Roof
- 6. Precast Framing Elements
- 7. Curtain Walling with Glazing (with Spendral Panels)
- 8. Biodiverse Roof
- 9. Metal Cladding Panels Grey/ Blue Colour
- 10. Metal anodised fins Blue Tinge
- 11. Powder coated metal rainwater gutter colour to match Metal Cladding Panels (9).
- 12. Purpose made metal rainwater downpipe colour to match Metal Cladding Panels (9).
- 13. Purpose made Precast water collecting well to collect rainwater from roof & divert it to rain gardens & swales.
- 14. Structural Steel Frame
- 15. Powder Coated Metal Sign.