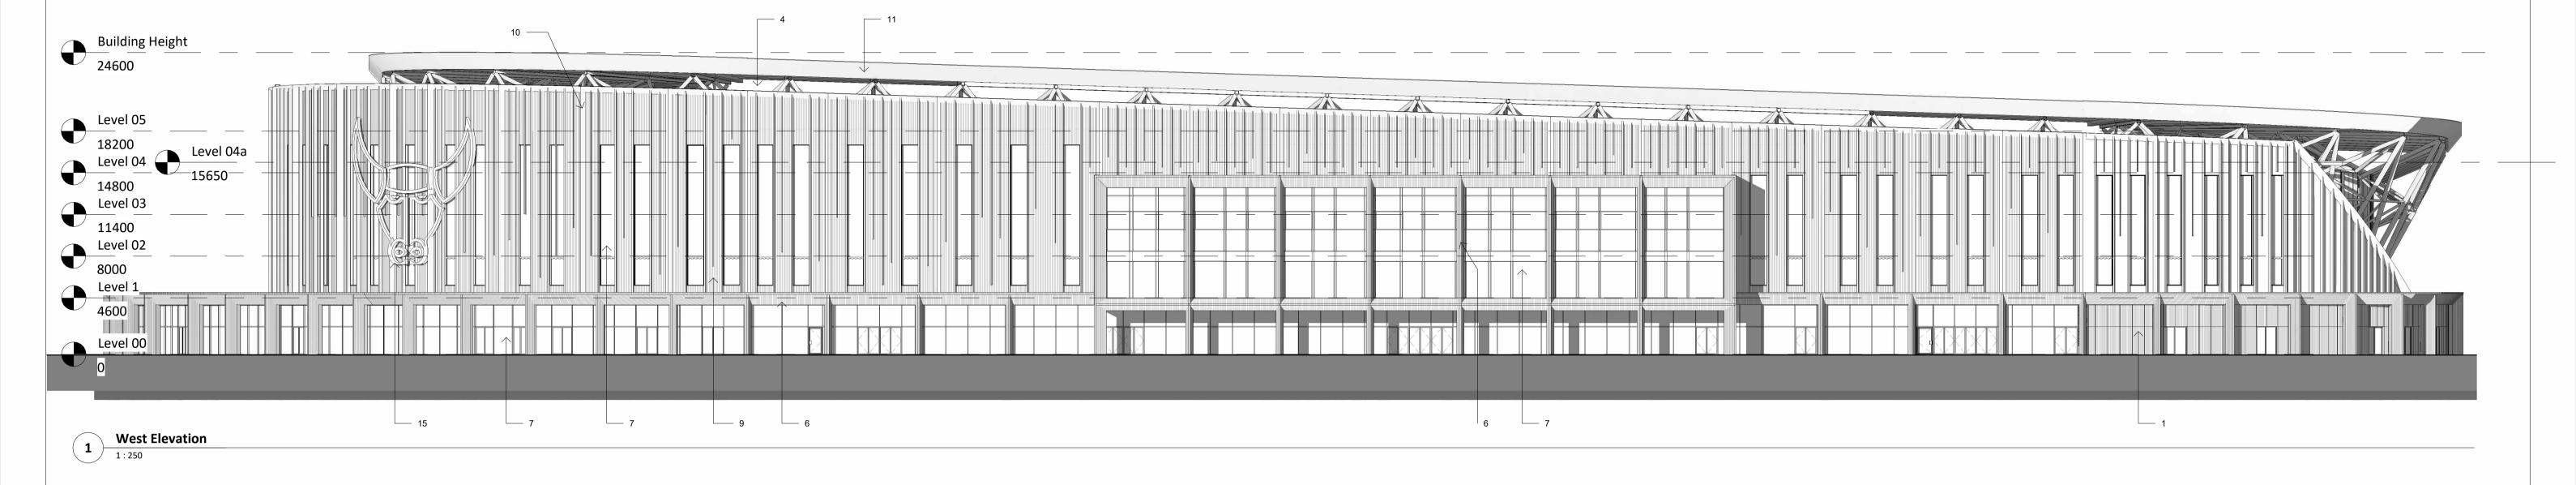

0m 5m 10m 15m 20m 25 VISUAL SCALE 1:250 @ A1

## **EXTERNAL MATERIALS KEY**

- 1. Precast Flat Panels Oxford Buff Stone texture
- 2. Louvers Dark Grey
- 3. Translucent Twin Wall Polycarbonate
- 4. Ventilation Gap
- 5. Metal Standing Seam Roof
- 6. Precast Framing Elements
- 7. Curtain Walling with Glazing (with Spendral Panels)
- 8. Biodiverse Roof
- 9. Metal Cladding Panels Grey/ Blue Colour
- 10. Metal anodised fins Blue Tinge
- 11. Powder coated metal rainwater gutter colour to match Metal Cladding Panels (9).
- 12. Purpose made metal rainwater downpipe colour to match Metal Cladding Panels (9).
- 13. Purpose made Precast water collecting well to collect rainwater from roof & divert it to rain gardens & swales.
- 14. Structural Steel Frame
- 15. Powder Coated Metal Sign.