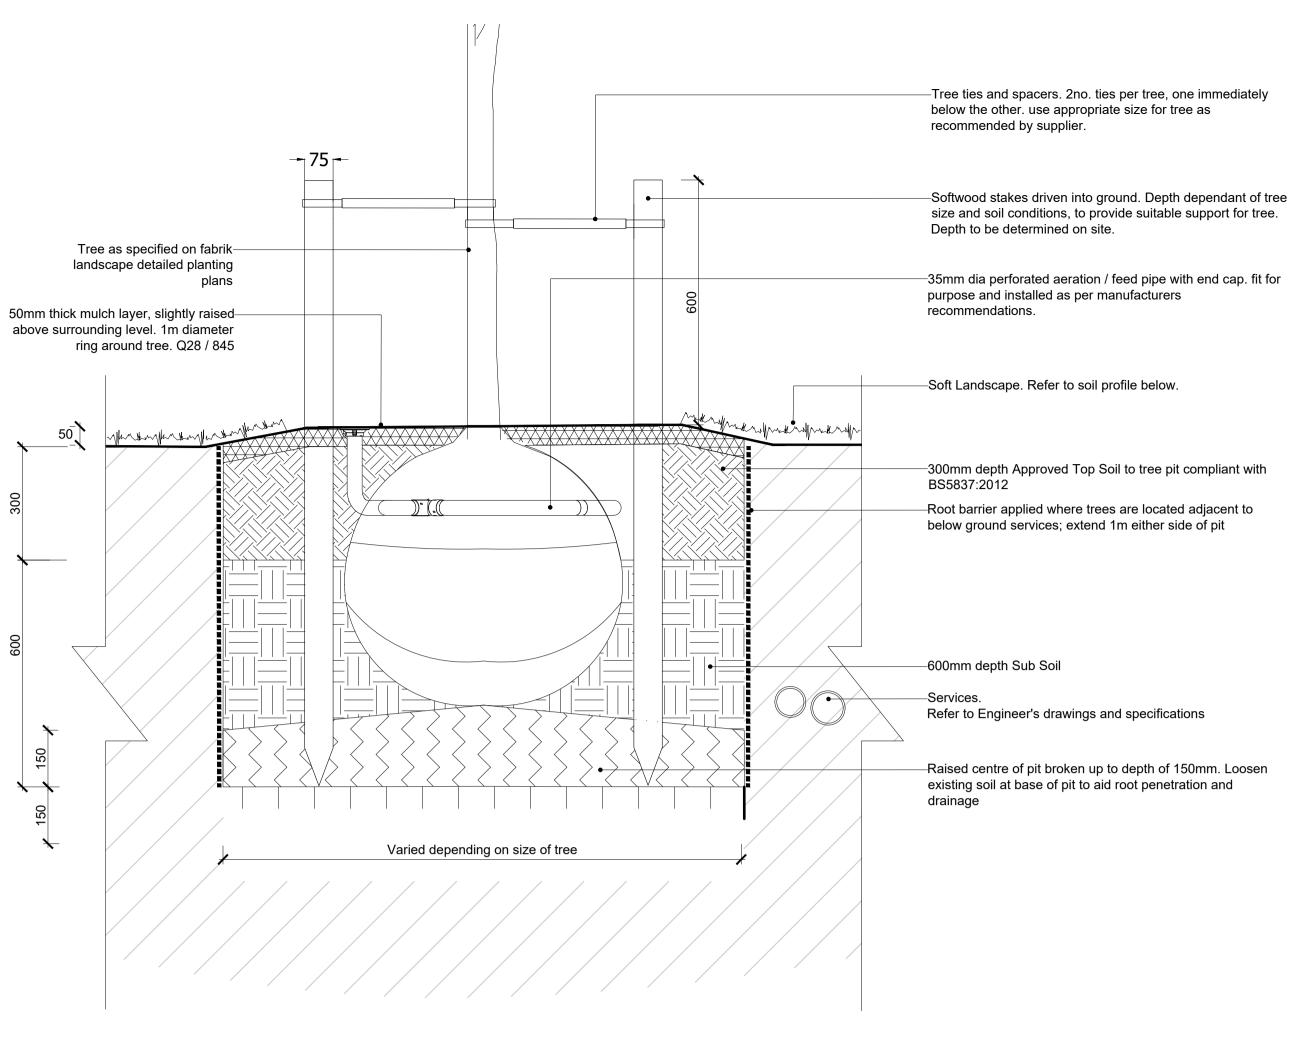

-35mm dia perforated aeration / feed pipe with end cap. fit for purpose and installed as per manufacturers recommendations.

-Soft Landscape. Refer to soil profile below.

-300mm depth Approved Top Soil to tree pit compliant with BS5837:2012 -Root barrier applied where trees are located adjacent to

Services. Refer to Engineer's drawings and specifications

Subject to tree size (20-25cm girth), or as above.

-Raised centre of pit broken up to depth of 150mm. Loosen existing soil at base of pit to aid root penetration and drainage

Services. Refer to Engineer's drawings and specifications

–Pit base with raised centre base of pit broken up to depth of 150mm. -150mm of free draining aggregate

-Loosen existing soil at base of pit to aid root penetration and drainage