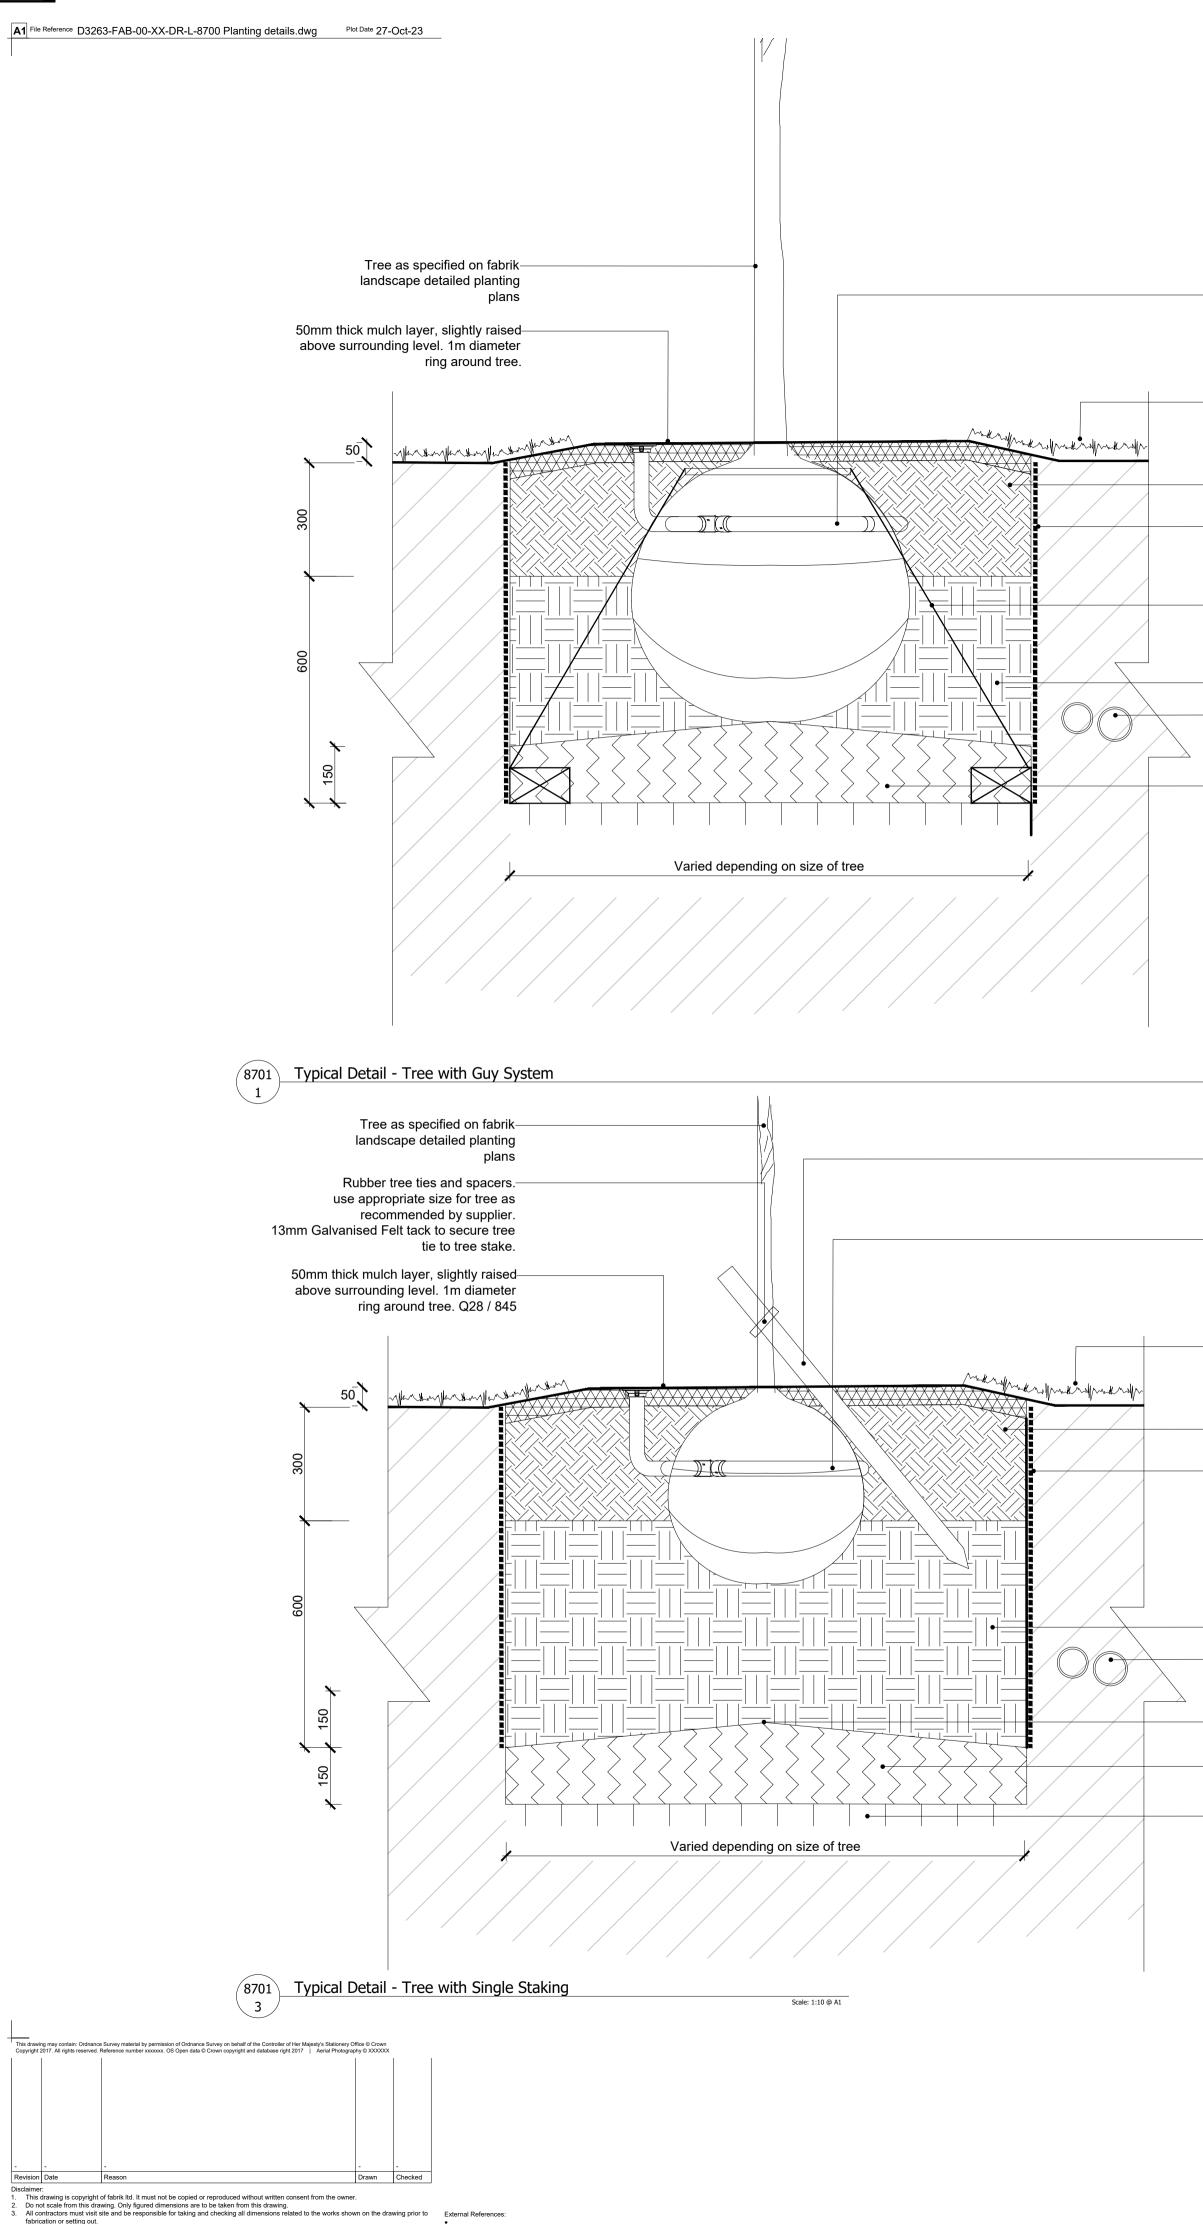

Typical Detail - Tree with Double Staking (8701) · 2 /

-Softwood stakes driven into ground. Depth dependant of tree size and soil conditions, to provide suitable support for tree. Depth to be determined on site.

-Platipus underground guying system using 'deadman anchors' and 3mm galvanised wire, or similar approved.

below ground services; extend 1m either side of pit

-600mm depth Sub Soil

Scale: 1:10 @ A1

Q31 / 550

Services. Refer to Engineer's drawings and specifications

Subject to tree size (20-25cm girth), or as above.

-Raised centre of pit broken up to depth of 150mm. Loosen existing soil at base of pit to aid root penetration and drainage