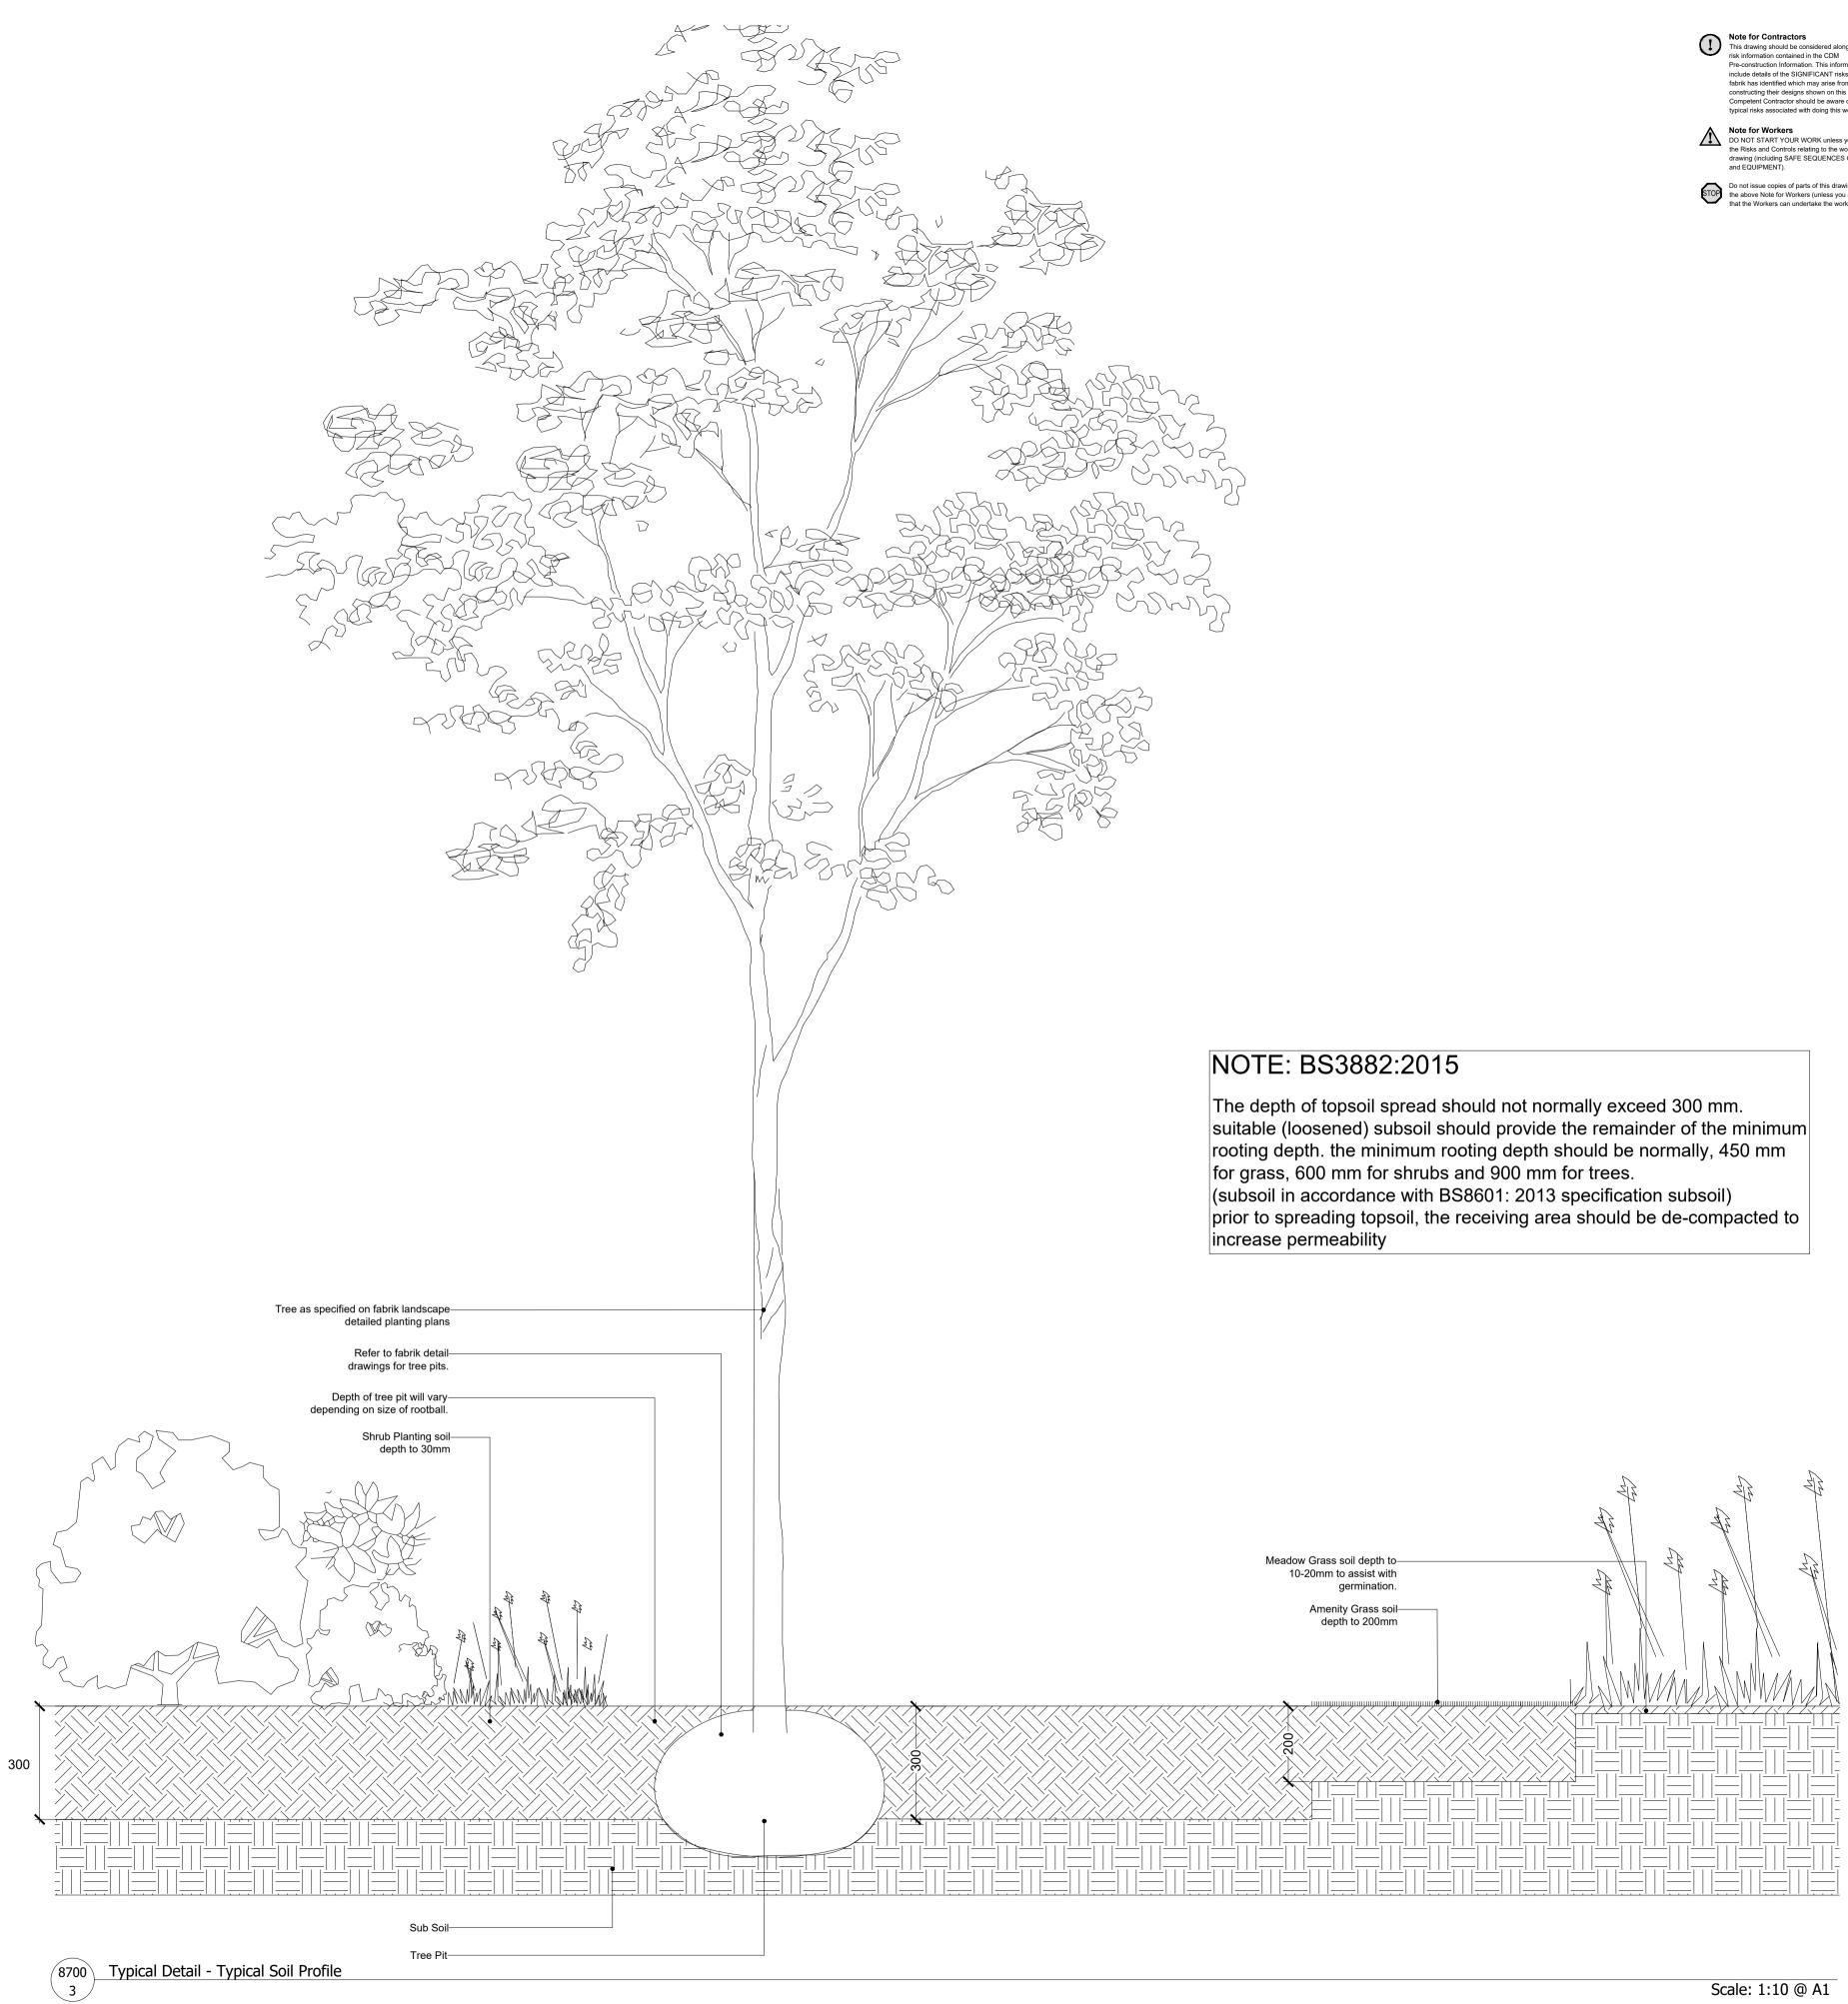

## Notes:

1. Final tree pit size will vary dependent on size of rootball and tree stock. See guidance notes below. Landscape architect to inspect tree pits prior to planting.

| Tree pit size gui | iidelines:    |                                      |  |  |  |  |
|-------------------|---------------|--------------------------------------|--|--|--|--|
| Tree size         | Rootball Size | Tree pit size (length, width, depth) |  |  |  |  |
| 14-16 cmg         | 50x50cm       | 80x80x65cm                           |  |  |  |  |
| 16-18 cmg         | 50x50cm       | 80x80x65cm                           |  |  |  |  |
| 18-20 cmg         | 60x60cm       | 80x80x75cm                           |  |  |  |  |
| 20-25 cmg         | 70x60cm       | 90x90x75cm                           |  |  |  |  |
| 25-30 cmg         | 80x60cm       | 100x100x75cm                         |  |  |  |  |
| 30-35 cmg         | 90x60cm       | 110x110x75cm                         |  |  |  |  |
| 35-40 cmg         | 100x70cm      | 120x120x85cm                         |  |  |  |  |
| 40-45 cmg         | 120x70cm      | 140x140x85cm                         |  |  |  |  |
|                   |               |                                      |  |  |  |  |

2. Additional support for trees may be required if ground conditions become too wet for ground anchors to provide support.

3. Final location of trees is subject to location of services that are to be confirmed by engineer.