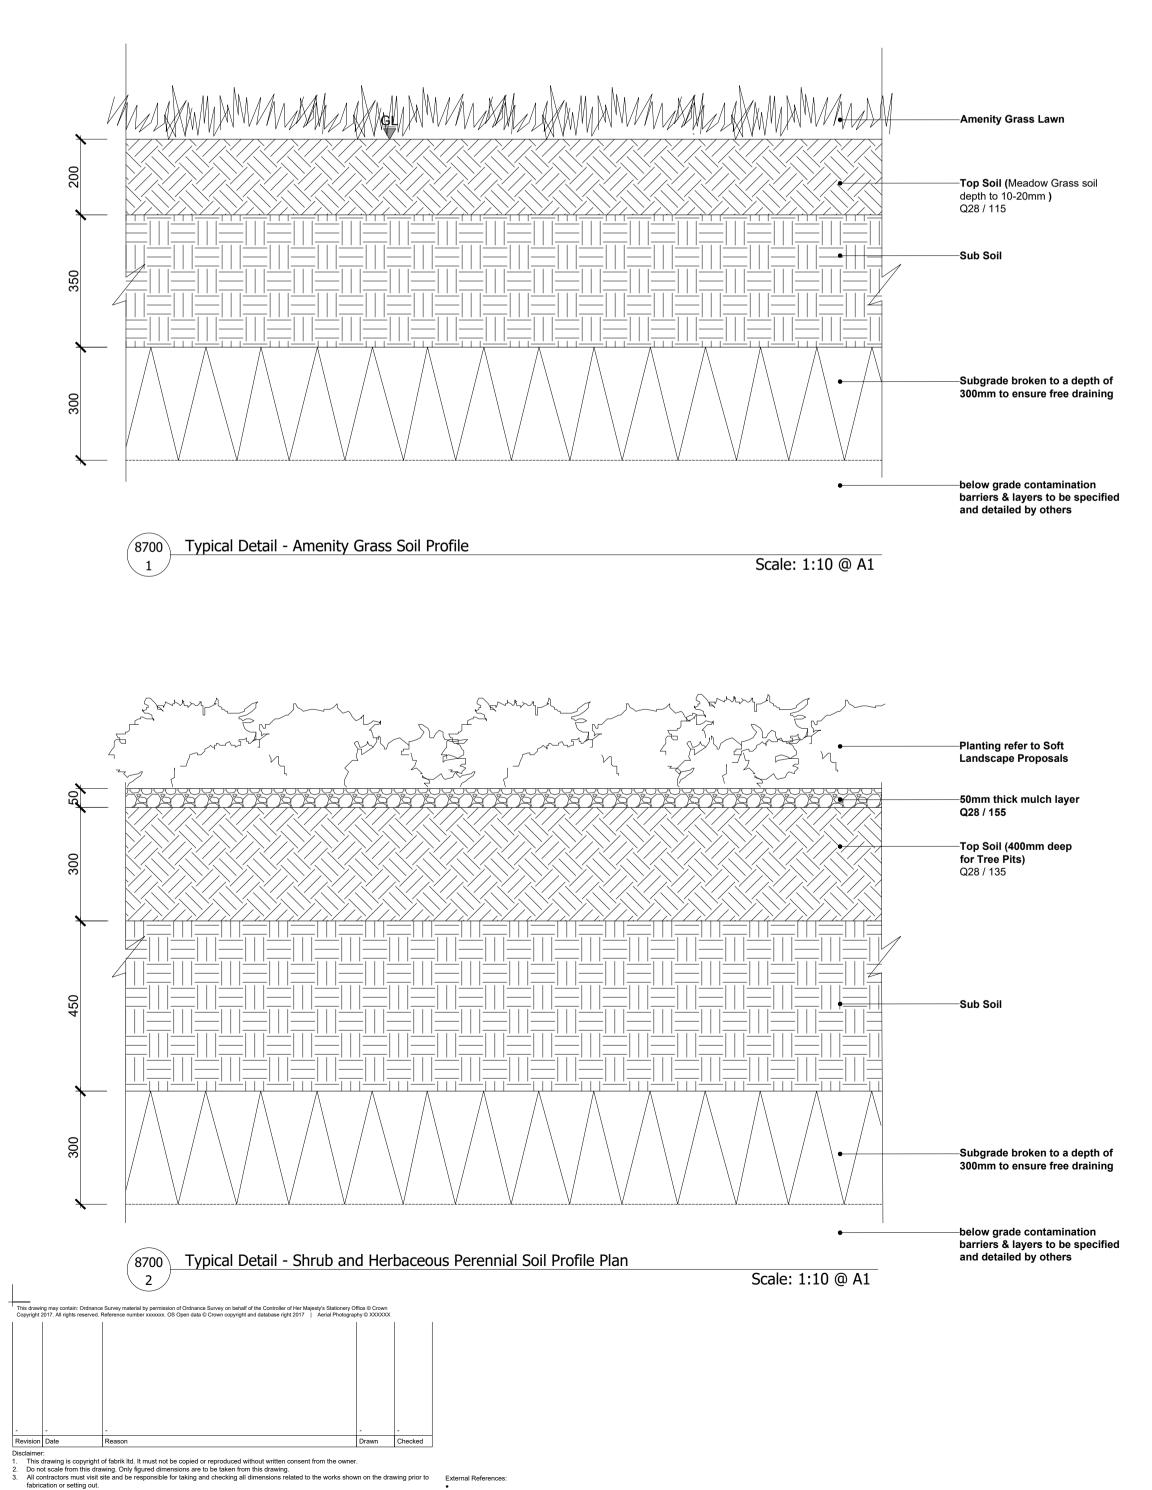

## Notes:

1. Final tree pit size will vary dependent on size of rootball and tree stock. See guidance notes below. Landscape architect to inspect tree pits prior to planting.

| Tree pit size gui | iidelines:    |                                      |  |  |  |  |
|-------------------|---------------|--------------------------------------|--|--|--|--|
| Tree size         | Rootball Size | Tree pit size (length, width, depth) |  |  |  |  |
| 14-16 cmg         | 50x50cm       | 80x80x65cm                           |  |  |  |  |
| 16-18 cmg         | 50x50cm       | 80x80x65cm                           |  |  |  |  |
| 18-20 cmg         | 60x60cm       | 80x80x75cm                           |  |  |  |  |
| 20-25 cmg         | 70x60cm       | 90x90x75cm                           |  |  |  |  |
| 25-30 cmg         | 80x60cm       | 100x100x75cm                         |  |  |  |  |
| 30-35 cmg         | 90x60cm       | 110x110x75cm                         |  |  |  |  |
| 35-40 cmg         | 100x70cm      | 120x120x85cm                         |  |  |  |  |
| 40-45 cmg         | 120x70cm      | 140x140x85cm                         |  |  |  |  |
|                   |               |                                      |  |  |  |  |

2. Additional support for trees may be required if ground conditions become too wet for ground anchors to provide support.

3. Final location of trees is subject to location of services that are to be confirmed by engineer.