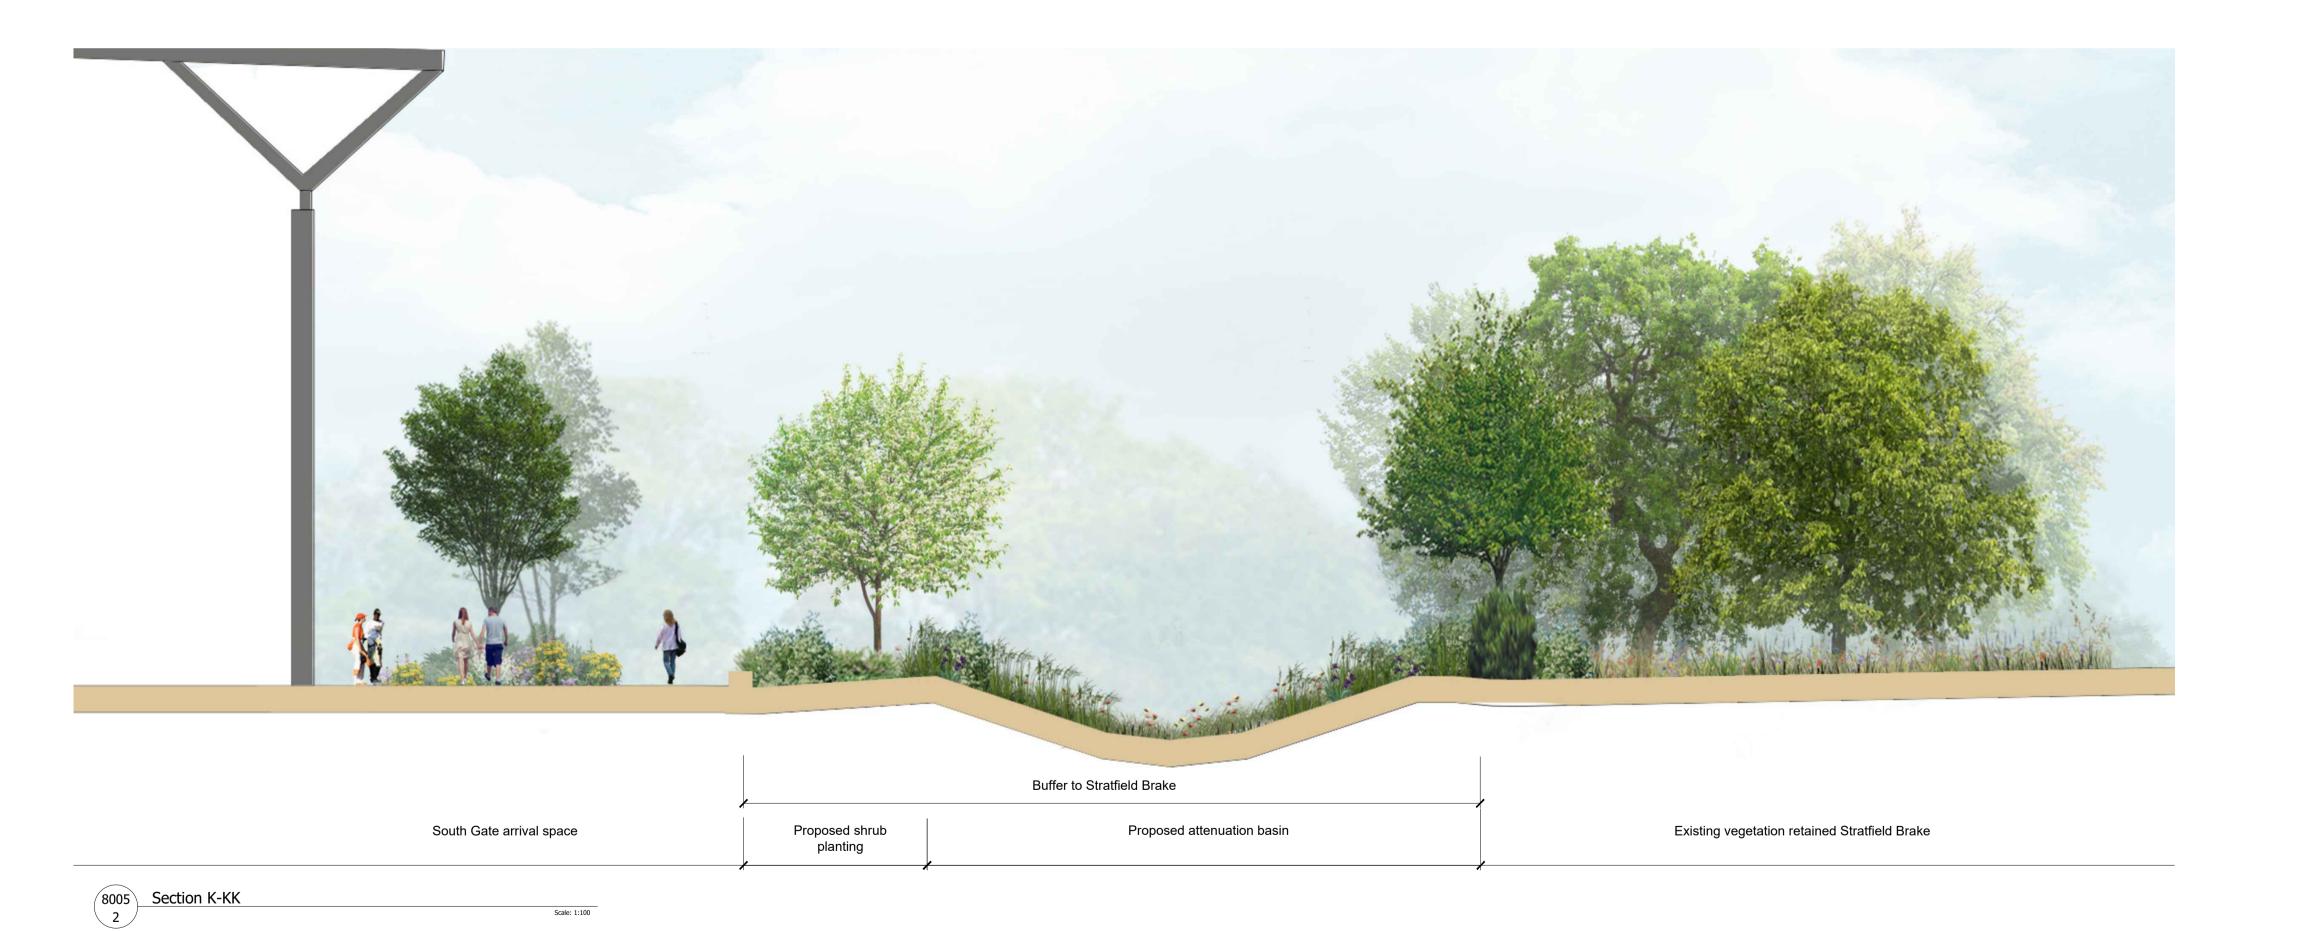

\$7.00 CONTROLL OCT. HOUSE AND TAKE.

Proposed native and species rich planting amongst existing vegetation retained

Stepped access

South Gate threshold

Combined footpath & cycleway

Oxford Road

Cycleway

Oxford Road