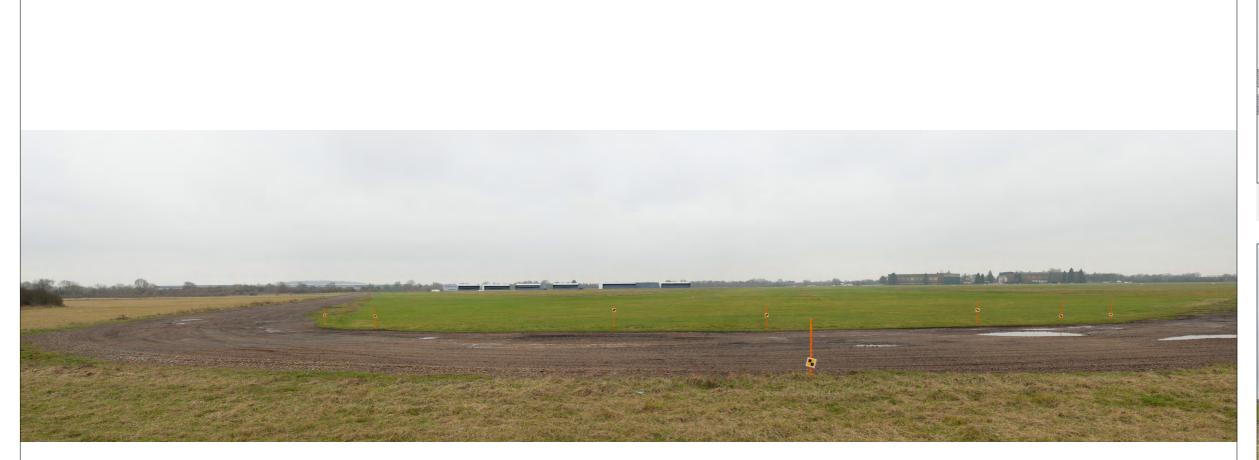

#### View 03

**VP 3** - North west from the footway opposite junction to Longlands Road

Camera Location Photograph

## View 03

**VP 3** - North west from the footway opposite junction to Longlands Road

Camera Location Photograph

**VP 4** - East from Skimmingdish Lane pedestrian & cycle path near Duxford

Camera Location Photograph