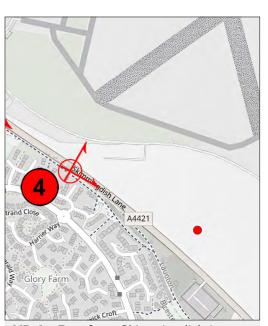

## View 03

**VP 3** - North west from the footway opposite junction to Longlands Road

Camera Location Photograph

**VP 4** - East from Skimmingdish Lane pedestrian & cycle path near Duxford

Camera Location Photograph

#### View 04

**VP 4** - East from Skimmingdish Lane pedestrian & cycle path near Duxford

Camera Location Photograph

Camera Level 1.6m | 50mm lens - 88° FOV Panorama | 15:26 | 2024/01/29

#### View 04

**VP 4** - East from Skimmingdish Lane pedestrian & cycle path near Duxford

Camera Location Photograph

Camera Level 1.6m | 50mm lens - 88° FOV Panorama | 15:26 | 2024/01/29

**VP 5** - East from footway and cycleway on south side of Skimmingdish Road-