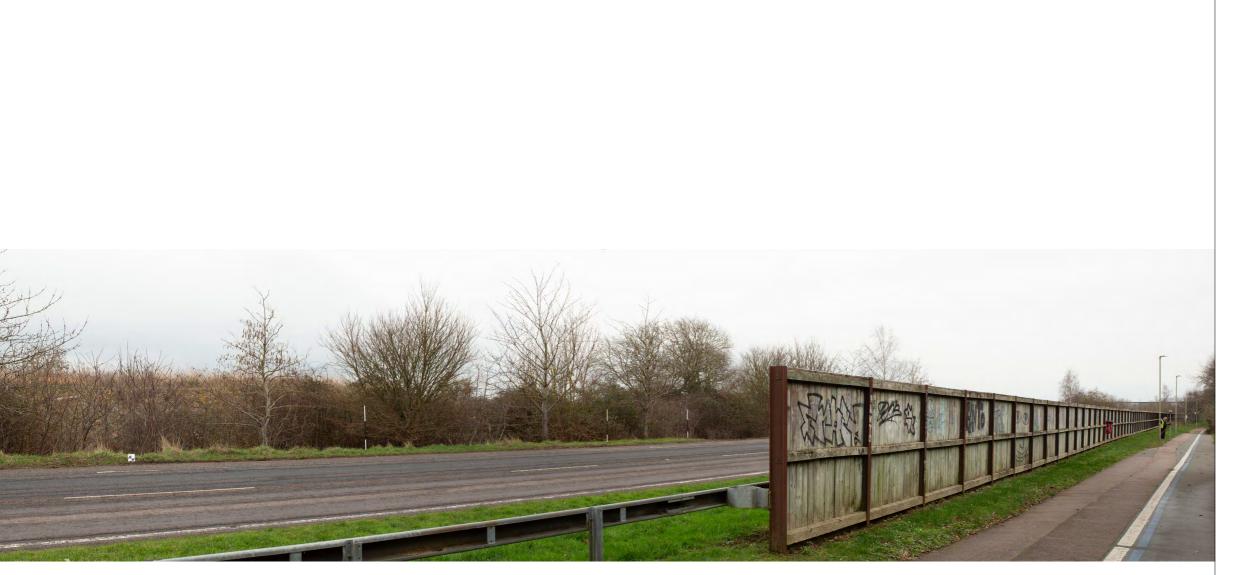

#### View 04

**VP 4** - East from Skimmingdish Lane pedestrian & cycle path near Duxford

Camera Location Photograph

Camera Level 1.6m | 50mm lens - 88° FOV Panorama | 15:26 | 2024/01/29

#### View 04

**VP 4** - East from Skimmingdish Lane pedestrian & cycle path near Duxford

Camera Location Photograph

Camera Level 1.6m | 50mm lens - 88° FOV Panorama | 15:26 | 2024/01/29

**VP 5** - East from footway and cycleway on south side of Skimmingdish Road-