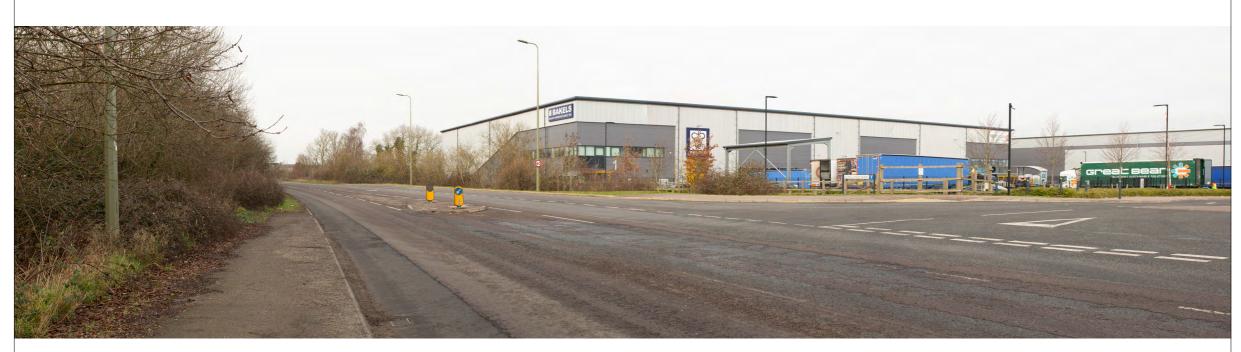

#### View 04

**VP 4** - East from Skimmingdish Lane pedestrian & cycle path near Duxford

Camera Location Photograph

Camera Level 1.6m | 50mm lens - 88° FOV Panorama | 15:26 | 2024/01/29

#### View 04

**VP 4** - East from Skimmingdish Lane pedestrian & cycle path near Duxford

Camera Location Photograph

Camera Level 1.6m | 50mm lens - 88° FOV Panorama | 15:26 | 2024/01/29

**VP 5** - East from footway and cycleway on south side of Skimmingdish Road-