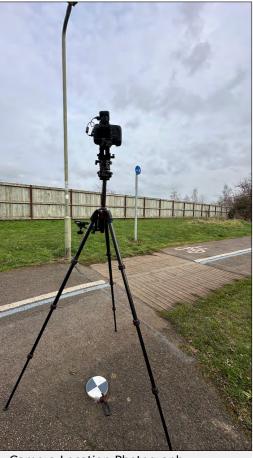

#### View 04

**VP 4** - East from Skimmingdish Lane pedestrian & cycle path near Duxford

Camera Location Photograph

Camera Level 1.6m | 50mm lens - 88° FOV Panorama | 15:26 | 2024/01/29

#### View 04

**VP 4** - East from Skimmingdish Lane pedestrian & cycle path near Duxford

Camera Location Photograph

Camera Level 1.6m | 50mm lens - 88° FOV Panorama | 15:26 | 2024/01/29

**VP 5** - East from footway and cycleway on south side of Skimmingdish Road-