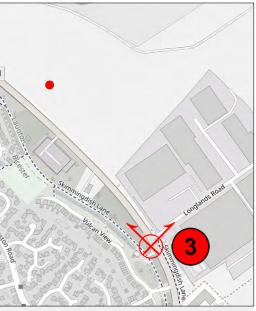

#### View 03

**VP 3** - North west from the footway opposite junction to Longlands Road

Camera Location Photograph

## View 03

**VP 3** - North west from the footway opposite junction to Longlands Road

Camera Location Photograph

**VP 4** - East from Skimmingdish Lane pedestrian & cycle path near Duxford

Camera Location Photograph