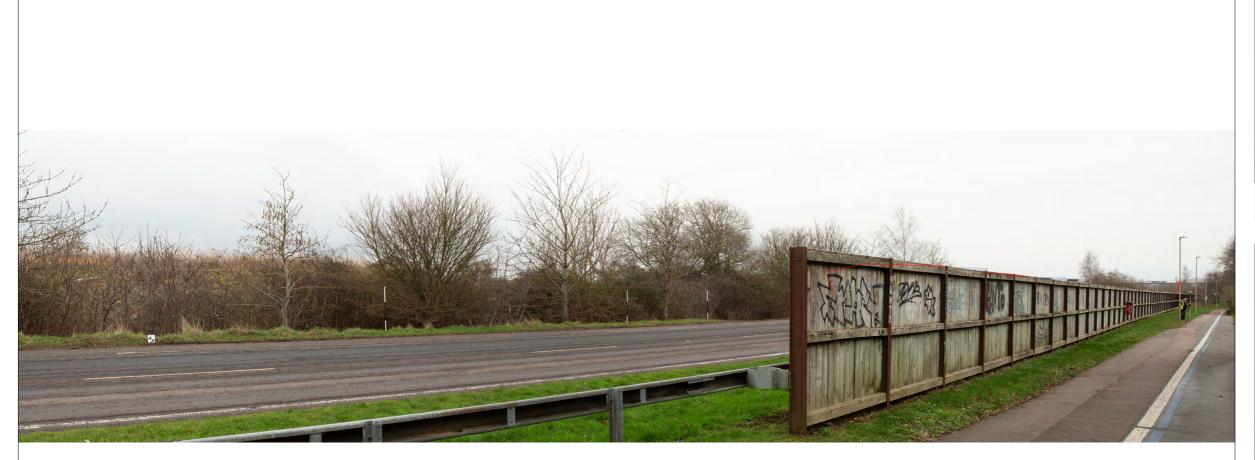

#### View 04

**VP 4** - East from Skimmingdish Lane pedestrian & cycle path near Duxford

Camera Location Photograph

Camera Level 1.6m | 50mm lens - 88° FOV Panorama | 15:26 | 2024/01/29

**VP 5** - East from footway and cycleway on south side of Skimmingdish Road-

Camera Location Photograph

Camera Level 1.6m | 50mm lens - 88° FOV Panorama | 16:11 | 2024/01/29

#### View 05

**VP 5** - East from footway and cycleway on south side of Skimmingdish Road-

Camera Location Photograph

Camera Level 1.6m | 50mm lens - 88° FOV Panorama | 16:11 | 2024/01/29