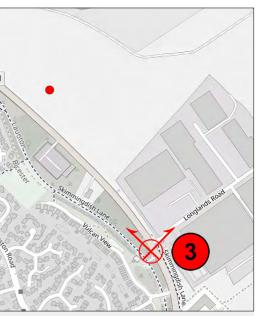

#### View 03

**VP 3** - North west from the footway opposite junction to Longlands Road

Camera Location Photograph

## View 03

**VP 3** - North west from the footway opposite junction to Longlands Road

Camera Location Photograph

**VP 4** - East from Skimmingdish Lane pedestrian & cycle path near Duxford

Camera Location Photograph