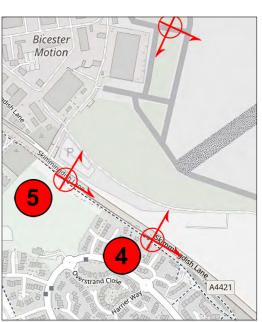

## View 03

**VP 3** - North west from the footway opposite junction to Longlands Road

Camera Location Photograph

**VP 4** - East from Skimmingdish Lane pedestrian & cycle path near Duxford

Camera Location Photograph

#### View 04

**VP 4** - East from Skimmingdish Lane pedestrian & cycle path near Duxford

Camera Location Photograph

Camera Level 1.6m | 50mm lens - 88° FOV Panorama | 15:26 | 2024/01/29

#### View 04

**VP 4** - East from Skimmingdish Lane pedestrian & cycle path near Duxford

Camera Location Photograph

Camera Level 1.6m | 50mm lens - 88° FOV Panorama | 15:26 | 2024/01/29

**VP 5** - East from footway and cycleway on south side of Skimmingdish Road-