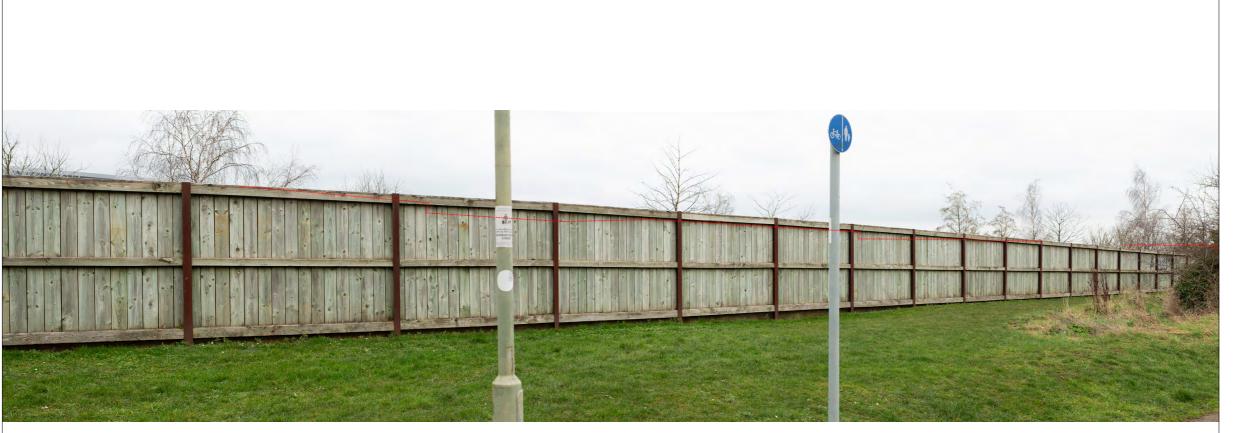

#### View 03

**VP 3** - North west from the footway opposite junction to Longlands Road

Camera Location Photograph

## View 03

**VP 3** - North west from the footway opposite junction to Longlands Road

Camera Location Photograph

**VP 4** - East from Skimmingdish Lane pedestrian & cycle path near Duxford

Camera Location Photograph

Camera Level 1.6m | 50mm lens - 88° FOV Panorama | 15:26 | 2024/01/29