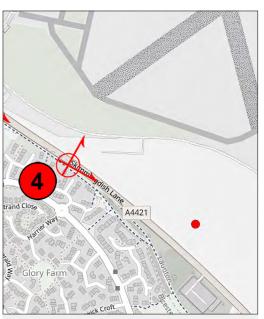

## View 03

**VP 3** - North west from the footway opposite junction to Longlands Road

Camera Location Photograph

**VP 4** - East from Skimmingdish Lane pedestrian & cycle path near Duxford

Camera Location Photograph

#### View 04

**VP 4** - East from Skimmingdish Lane pedestrian & cycle path near Duxford

Camera Location Photograph

Camera Level 1.6m | 50mm lens - 88° FOV Panorama | 15:26 | 2024/01/29

#### View 04

**VP 4** - East from Skimmingdish Lane pedestrian & cycle path near Duxford

Camera Location Photograph

Camera Level 1.6m | 50mm lens - 88° FOV Panorama | 15:26 | 2024/01/29

**VP 5** - East from footway and cycleway on south side of Skimmingdish Road-