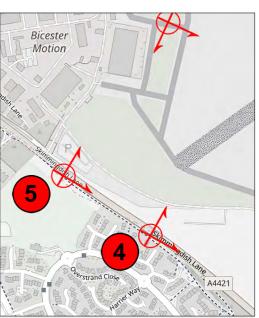

## View 03

**VP 3** - North west from the footway opposite junction to Longlands Road

Camera Location Photograph

**VP 4** - East from Skimmingdish Lane pedestrian & cycle path near Duxford

Camera Location Photograph

#### View 04

**VP 4** - East from Skimmingdish Lane pedestrian & cycle path near Duxford

Camera Location Photograph

Camera Level 1.6m | 50mm lens - 88° FOV Panorama | 15:26 | 2024/01/29

#### View 04

**VP 4** - East from Skimmingdish Lane pedestrian & cycle path near Duxford

Camera Location Photograph

Camera Level 1.6m | 50mm lens - 88° FOV Panorama | 15:26 | 2024/01/29

**VP 5** - East from footway and cycleway on south side of Skimmingdish Road-