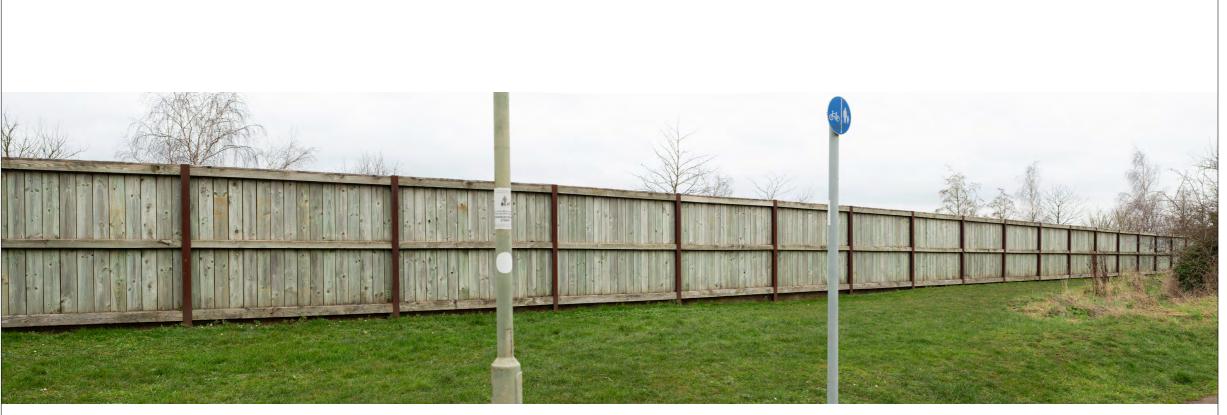

#### View 04

**VP 4** - East from Skimmingdish Lane pedestrian & cycle path near Duxford

Camera Location Photograph

Camera Level 1.6m | 50mm lens - 88° FOV Panorama | 15:26 | 2024/01/29

#### View 04

**VP 4** - East from Skimmingdish Lane pedestrian & cycle path near Duxford

Camera Location Photograph

Camera Level 1.6m | 50mm lens - 88° FOV Panorama | 15:26 | 2024/01/29

**VP 5** - East from footway and cycleway on south side of Skimmingdish Road-