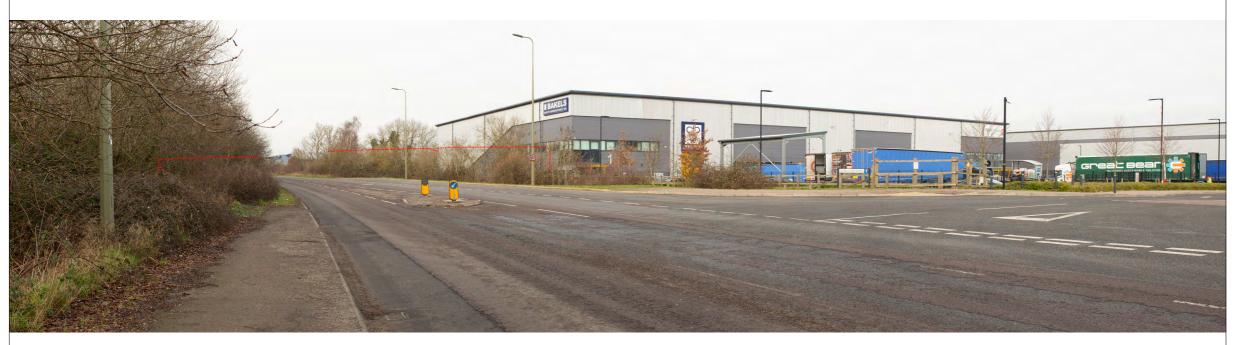

#### View 03

**VP 3** - North west from the footway opposite junction to Longlands Road

Camera Location Photograph

## View 03

**VP 3** - North west from the footway opposite junction to Longlands Road

Camera Location Photograph

**VP 4** - East from Skimmingdish Lane pedestrian & cycle path near Duxford

Camera Location Photograph

Camera Level 1.6m | 50mm lens - 88° FOV Panorama | 15:26 | 2024/01/29