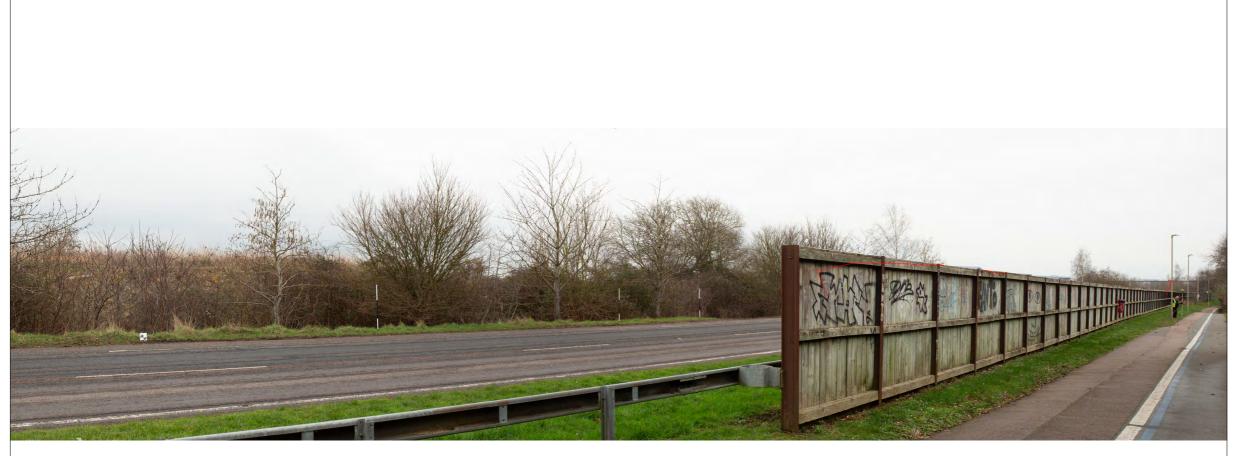

#### View 04

**VP 4** - East from Skimmingdish Lane pedestrian & cycle path near Duxford

Camera Location Photograph

Camera Level 1.6m | 50mm lens - 88° FOV Panorama | 15:26 | 2024/01/29

#### View 04

**VP 4** - East from Skimmingdish Lane pedestrian & cycle path near Duxford

Camera Location Photograph

Camera Level 1.6m | 50mm lens - 88° FOV Panorama | 15:26 | 2024/01/29

**VP 5** - East from footway and cycleway on south side of Skimmingdish Road-

Camera Location Photograph

Camera Level 1.6m | 50mm lens - 88° FOV Panorama | 16:11 | 2024/01/29