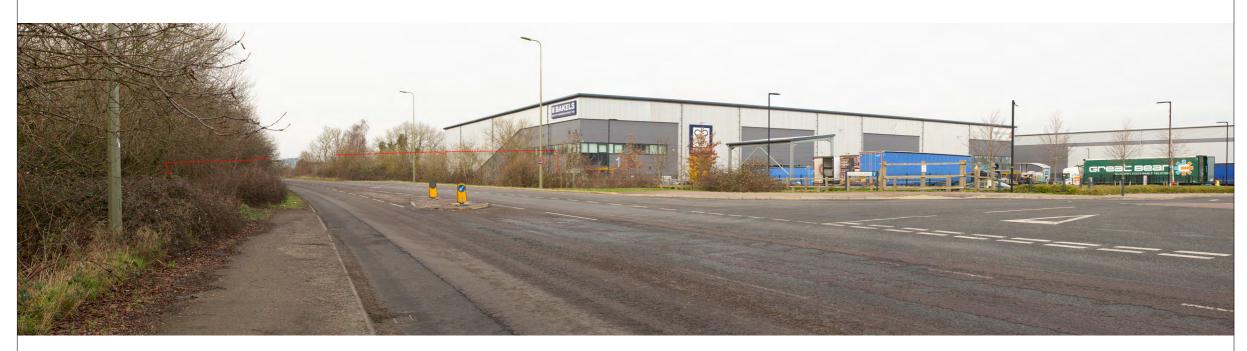

#### View 03

**VP 3** - North west from the footway opposite junction to Longlands Road

Camera Location Photograph

## View 03

**VP 3** - North west from the footway opposite junction to Longlands Road

Camera Location Photograph

**VP 4** - East from Skimmingdish Lane pedestrian & cycle path near Duxford

Camera Location Photograph