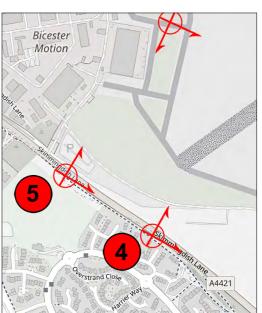

## View 03

**VP 3** - North west from the footway opposite junction to Longlands Road

Camera Location Photograph

**VP 4** - East from Skimmingdish Lane pedestrian & cycle path near Duxford

Camera Location Photograph

#### View 04

**VP 4** - East from Skimmingdish Lane pedestrian & cycle path near Duxford

Camera Location Photograph

Camera Level 1.6m | 50mm lens - 88° FOV Panorama | 15:26 | 2024/01/29

#### View 04

**VP 4** - East from Skimmingdish Lane pedestrian & cycle path near Duxford

Camera Location Photograph

Camera Level 1.6m | 50mm lens - 88° FOV Panorama | 15:26 | 2024/01/29

**VP 5** - East from footway and cycleway on south side of Skimmingdish Road-