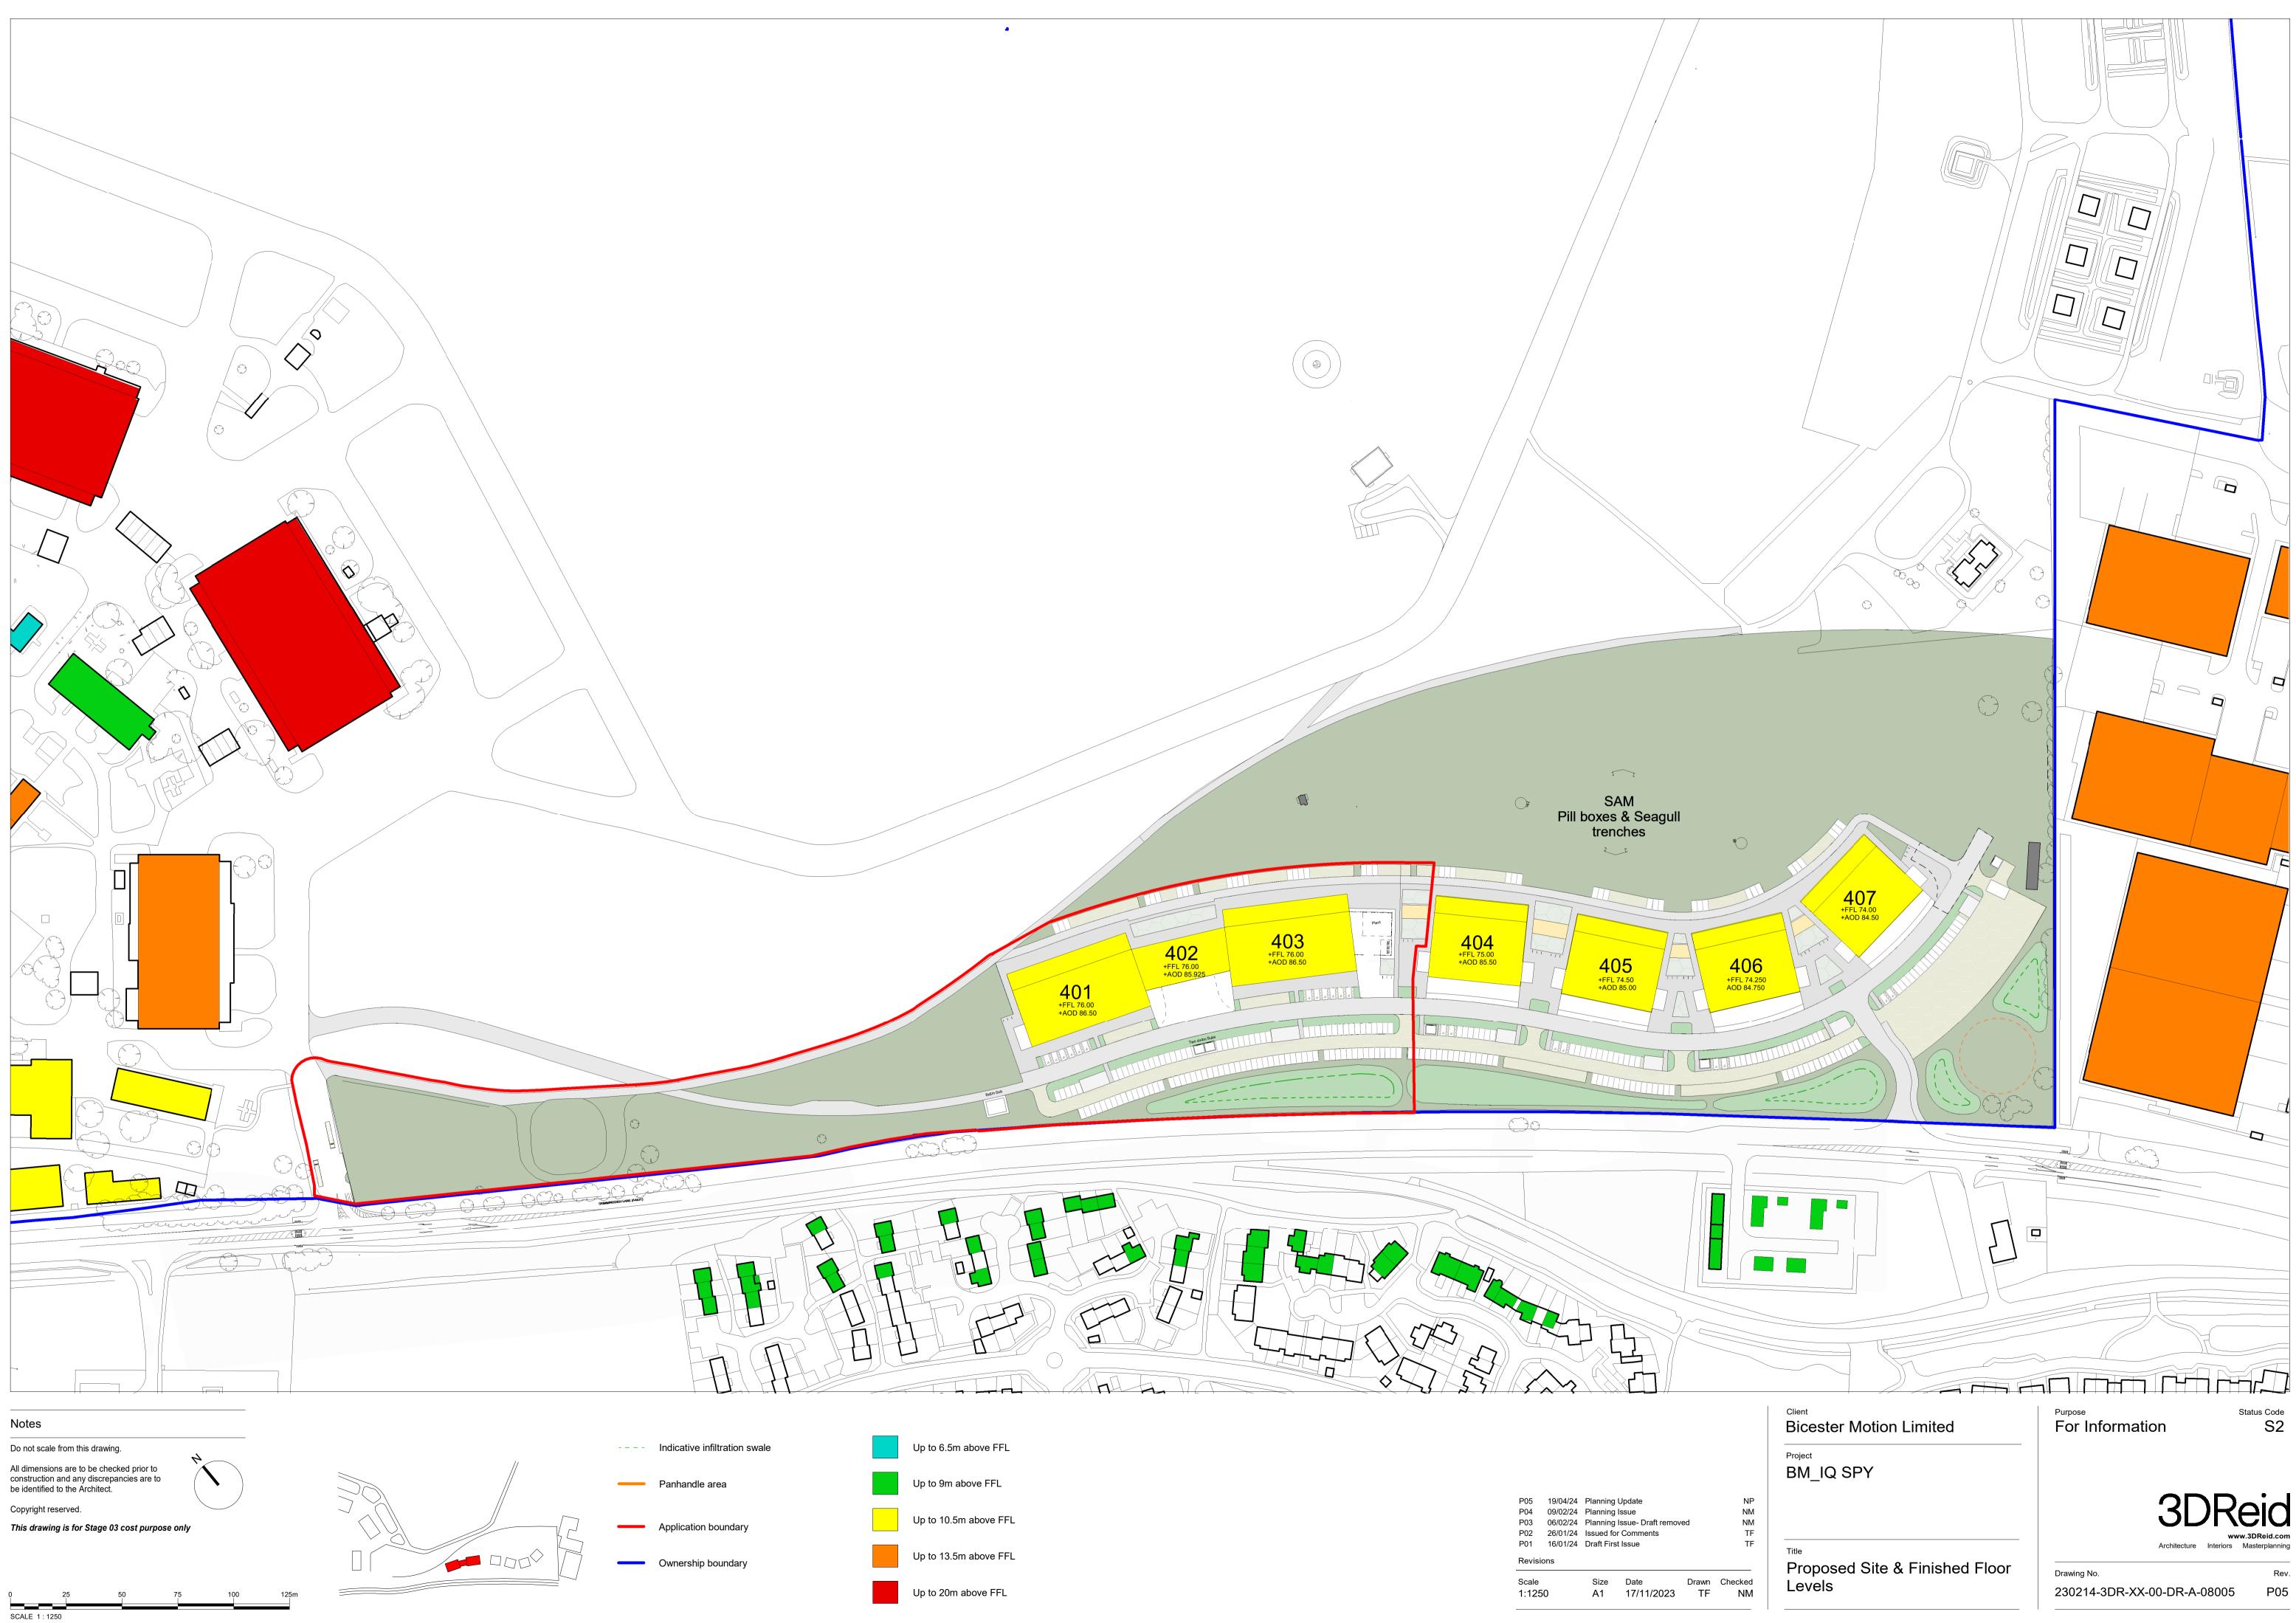

|   | Sca<br>Up to 20m above FFL 1:1 | ale<br>250 | Size<br>A1                         | Date<br>17/11/2023 | Drawn<br>TF | Checked<br>NN |  |
|---|--------------------------------|------------|------------------------------------|--------------------|-------------|---------------|--|
|   | Up to 13.5m above FFL          | Revisions  |                                    |                    |             |               |  |
|   |                                | 1 16/01/24 | 1 Draft Fir                        | rst Issue          |             | TI            |  |
| l | P0:                            | 2 26/01/24 | Issued f                           | for Comments       |             | TI            |  |
|   | Up to 10.5m above FFL          | 3 06/02/24 | 2/24 Planning Issue- Draft removed |                    |             | N             |  |
|   | Po                             | l 09/02/24 | 4 Planning Issue                   |                    |             | NN            |  |
|   | PO                             | 5 19/04/24 | 1 Planning                         | g Update           |             | N             |  |
|   | Up to 9m above FFL             |            |                                    |                    |             |               |  |
| [ |                                |            |                                    |                    |             |               |  |
| I |                                |            |                                    |                    |             |               |  |
|   | Up to 6.5m above FFL           |            |                                    |                    |             |               |  |
|   |                                |            |                                    |                    |             |               |  |