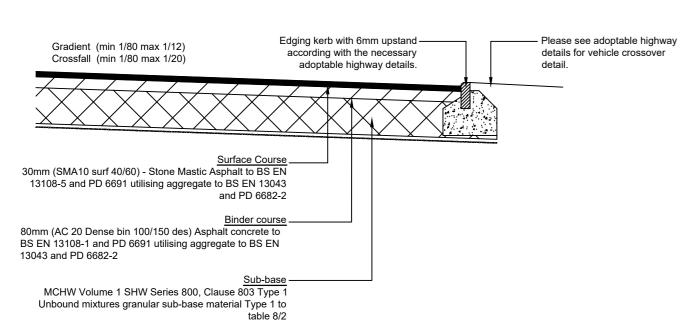

| 250                                                                                                          |
| 5-7%         | 150                                                                                                          |
| 7-20%        | 100                                                                                                          |

(1) Minimum thickness of sub-base may be considered for reduction when using proprietary geogrid, provided they can be adequately justified and designed by an Engineer in accordance with Technical requirement R5.
(2) Specialist advice should be sort to improve the subgrade

Cut and Fill Earthworks to be undertaken in strict accordance with Bloor Homes Earthworks Specification

Job.

### **Shared Bituminous Macadam Drives**







KERB SETT

CHANNEL

# Shared Bituminous Macadam Drives (frequent use by Refuse & Fire Tender)



**EDGING KERE** 



Title. Private Construction Details

 Scale.
 NTS @ A2
 Drawn.
 JB

 Date.
 06.12.18
 Checked.
 JL

THIS DRAWING AND THE BUILDING WORKS DEPICTED ARE THE COPYRIGHT OF J.S.BLOOR (TEWKESBURY) LIMITED AND MAY NOT BE REPRODUCED OR AMENDED EXCEPT BY WRITTEN PERMISSION. NO LIABILITY WILL BE ACCEPTED FOR AMENDMENTS MADE BY OTHER PERSONS DO NOT SCALE THIS DRAWING, USE FIGURED DIMENSIONS ONLY, IF IN DOUBT ASK.





WESTERN HOUSE, FURROWFIELD PARK TEWKESBURY, GLOUCESTERSHIRE, GL20 8UR TELEPHONE 01684 290485 FACSIMILE 01684 290544

WE - DETAILS