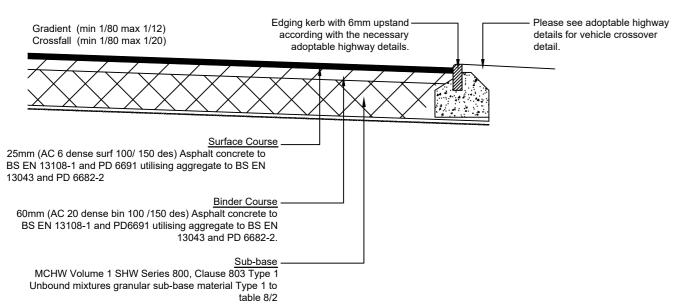

## **Private Bituminous Macadam Drive**

#### Private Block Paved Drive

THIS DRAWING IS TO BE READ IN CONJUNCTION WITH SEPARATE GROUP / SITE SPECIFIC CONSTRUCTION NOTES AND MATERIALS SPECIFICATION.





#### Minimum sub-base thickness

| CBR values   | Minimum thickness (mm) of sub-base (1) (consolidated in accordance with MCHW Volume 1 clause 801, table 8/4) |
|--------------|--------------------------------------------------------------------------------------------------------------|
| Less than 2% | Subgrade requires improvement (2)                                                                            |
| 2-3%         | 325                                                                                                          |
| 3-5%         | 250                                                                                                          |
| 5-7%         | 150