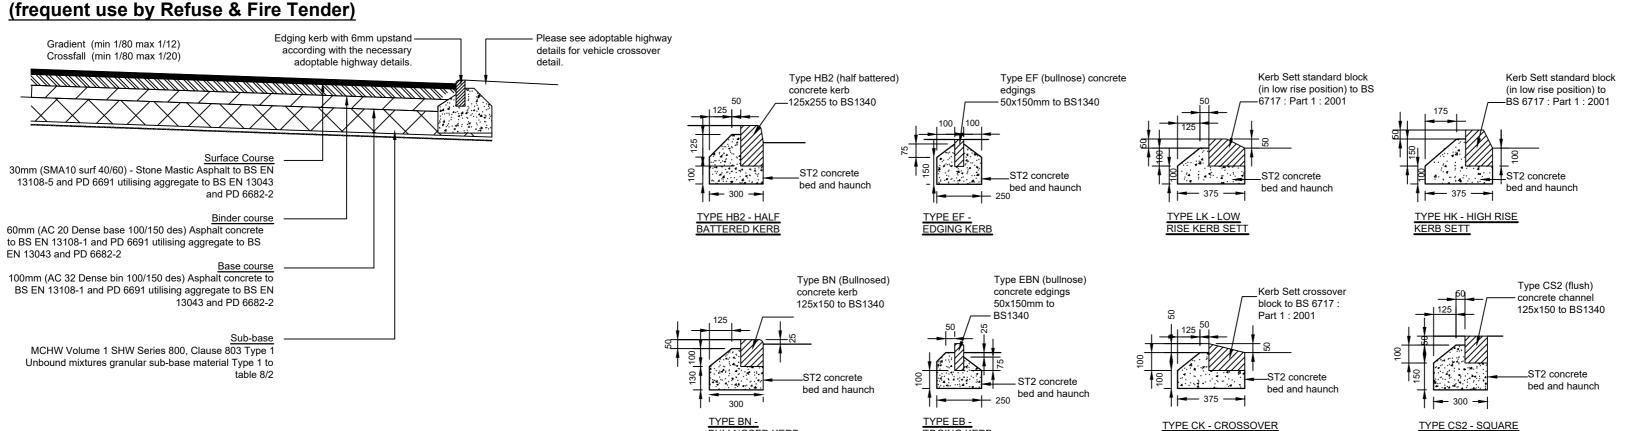

### **Shared Bituminous Macadam Drives**

KERB SETT

CHANNEL

# Shared Bituminous Macadam Drives (frequent use by Refuse & Fire Tender)

**EDGING KERE** 

Title. Private Construction Details

 Scale.
 NTS @ A2
 Drawn.
 JB

 Date.
 06.12.18
 Checked.
 JL

THIS DRAWING AND THE BUILDING WORKS DEPICTED ARE THE COPYRIGHT OF J.S.BLOOR (TEWKESBURY) LIMITED AND MAY NOT BE REPRODUCED OR AMENDED EXCEPT BY WRITTEN PERMISSION. NO LIABILITY WILL BE ACCEPTED FOR AMENDMENTS MADE BY OTHER PERSONS DO NOT SCALE THIS DRAWING, USE FIGURED DIMENSIONS ONLY, IF IN DOUBT ASK.