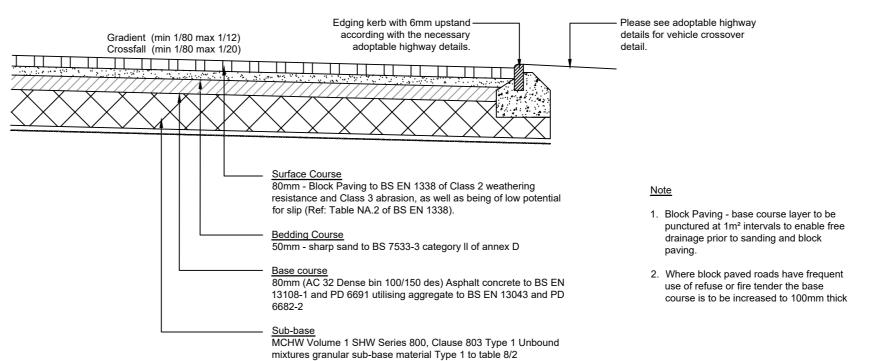

# Shared Bituminous Macadam Drives (frequent use by Refuse & Fire Tender)

**EDGING KERE** 

Title. Private Construction Details

 Scale.
 NTS @ A2
 Drawn.
 JB

 Date.
 06.12.18
 Checked.
 JL

THIS DRAWING AND THE BUILDING WORKS DEPICTED ARE THE COPYRIGHT OF J.S.BLOOR (TEWKESBURY) LIMITED AND MAY NOT BE REPRODUCED OR AMENDED EXCEPT BY WRITTEN PERMISSION. NO LIABILITY WILL BE ACCEPTED FOR AMENDMENTS MADE BY OTHER PERSONS DO NOT SCALE THIS DRAWING, USE FIGURED DIMENSIONS ONLY, IF IN DOUBT ASK.