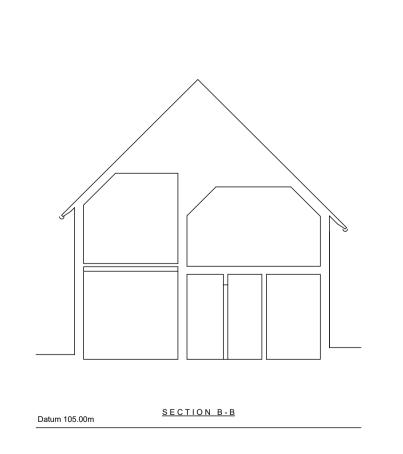

WEST ELEVATION

Datum 105.00m

ALL LEVELS ARE IN METRES DERIVED FROM GPS TRANSFORMATION.
GRID COORDINATES ARE ORDNANCE SURVEY OSGB36 GRID DERIVED FROM GPS
TRANSFORMATION. (NO SCALE FACTOR APPLIED)
PLOT SCALE ACCURACY OF 1:100.