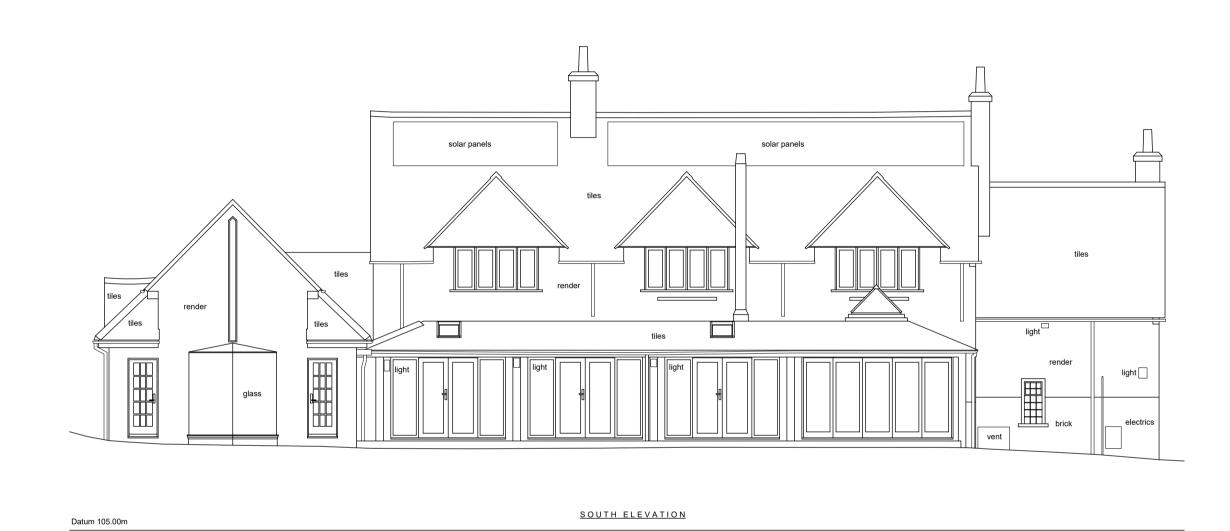

WEST ELEVATION

Datum 105.00m

ALL LEVELS ARE IN METRES DERIVED FROM GPS TRANSFORMATION.
GRID COORDINATES ARE ORDNANCE SURVEY OSGB36 GRID DERIVED FROM GPS
TRANSFORMATION. (NO SCALE FACTOR APPLIED)
PLOT SCALE ACCURACY OF 1:100.