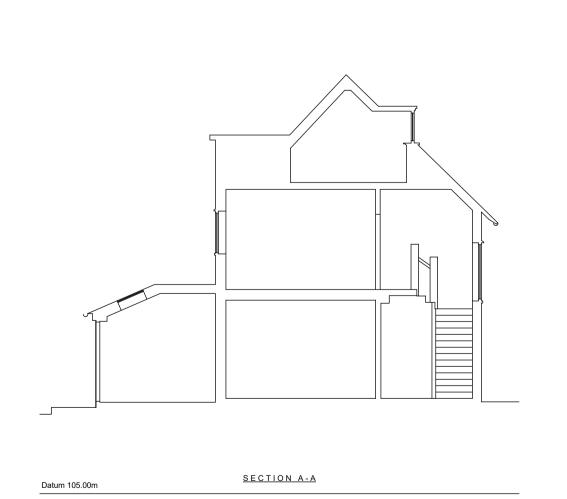

WEST ELEVATION

Datum 105.00m

ALL LEVELS ARE IN METRES DERIVED FROM GPS TRANSFORMATION.
GRID COORDINATES ARE ORDNANCE SURVEY OSGB36 GRID DERIVED FROM GPS
TRANSFORMATION. (NO SCALE FACTOR APPLIED)
PLOT SCALE ACCURACY OF 1:100.