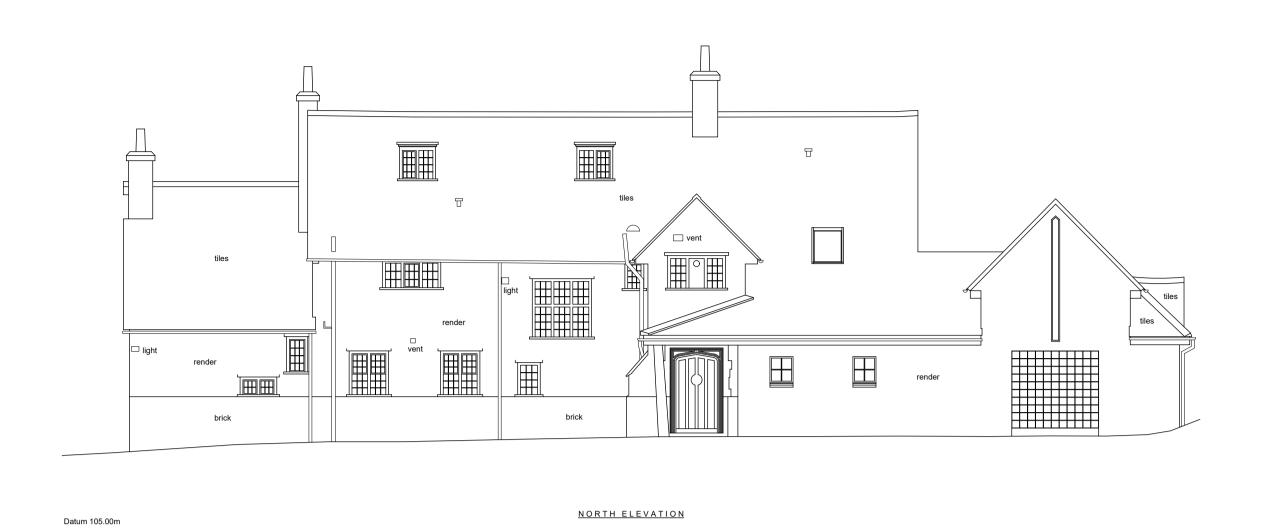

WEST ELEVATION

Datum 105.00m

ALL LEVELS ARE IN METRES DERIVED FROM GPS TRANSFORMATION.
GRID COORDINATES ARE ORDNANCE SURVEY OSGB36 GRID DERIVED FROM GPS
TRANSFORMATION. (NO SCALE FACTOR APPLIED)
PLOT SCALE ACCURACY OF 1:100.