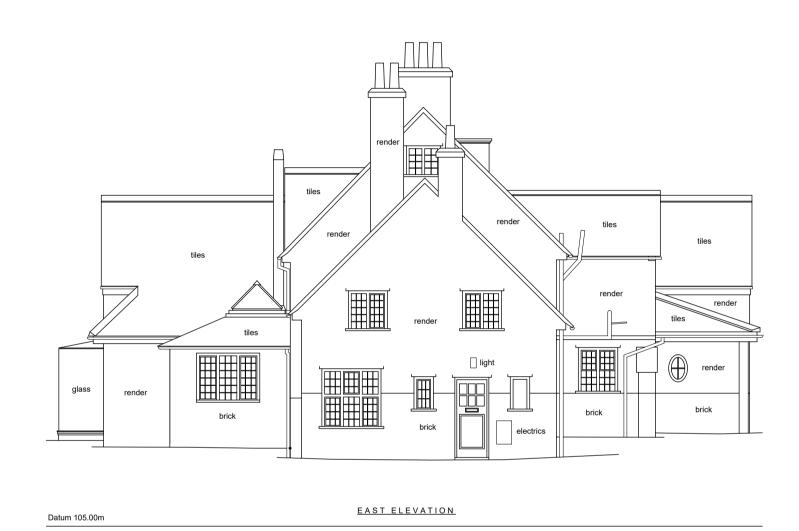

WEST ELEVATION

Datum 105.00m

ALL LEVELS ARE IN METRES DERIVED FROM GPS TRANSFORMATION.
GRID COORDINATES ARE ORDNANCE SURVEY OSGB36 GRID DERIVED FROM GPS
TRANSFORMATION. (NO SCALE FACTOR APPLIED)
PLOT SCALE ACCURACY OF 1:100.