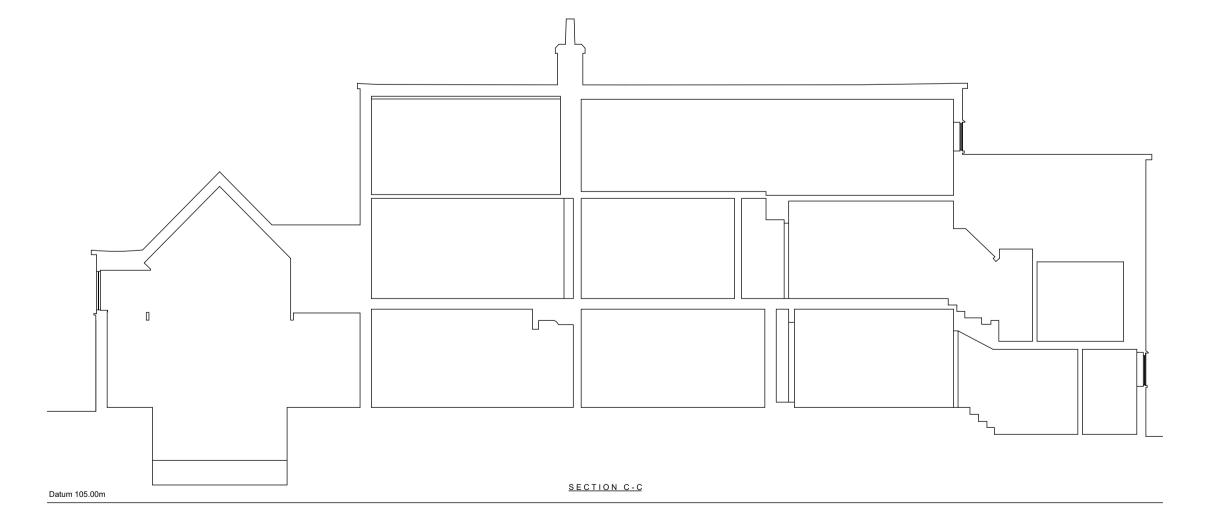

WEST ELEVATION

Datum 105.00m

ALL LEVELS ARE IN METRES DERIVED FROM GPS TRANSFORMATION.
GRID COORDINATES ARE ORDNANCE SURVEY OSGB36 GRID DERIVED FROM GPS
TRANSFORMATION. (NO SCALE FACTOR APPLIED)
PLOT SCALE ACCURACY OF 1:100.