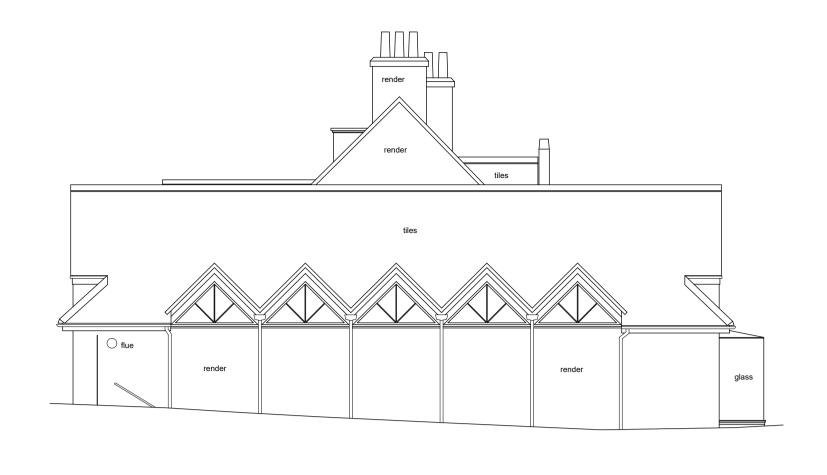

WEST ELEVATION

Datum 105.00m

ALL LEVELS ARE IN METRES DERIVED FROM GPS TRANSFORMATION.
GRID COORDINATES ARE ORDNANCE SURVEY OSGB36 GRID DERIVED FROM GPS
TRANSFORMATION. (NO SCALE FACTOR APPLIED)
PLOT SCALE ACCURACY OF 1:100.