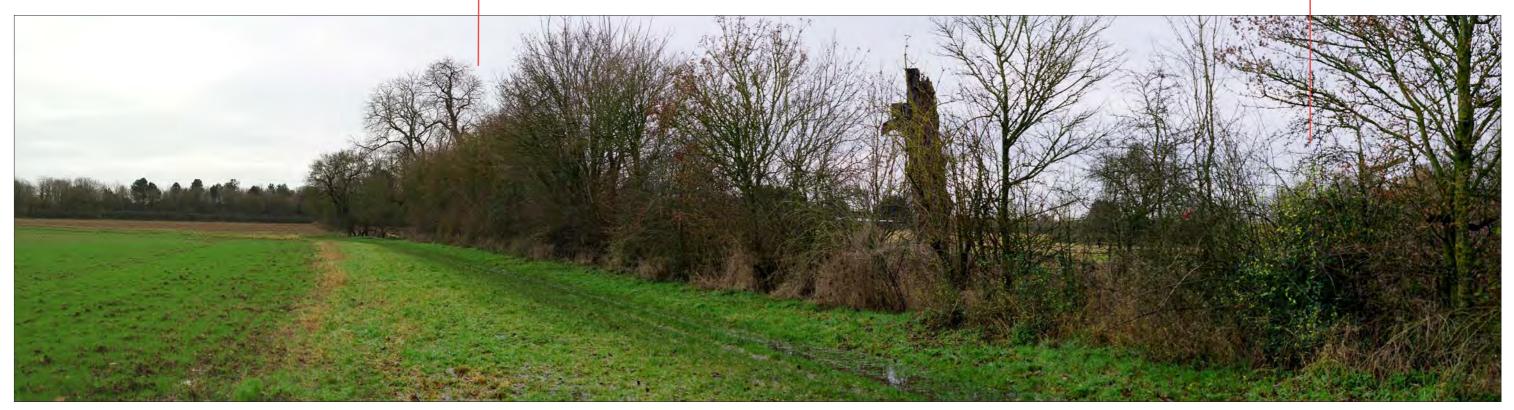

### APPENDIX ZLA 5

WIDE ANGLE BASELINE PANORAMA OF EXISTING VIEW TOWARDS THE PROPOSED DEVELOPMENT

# VIEWPOINT 1: View from PRoW (LPA ref:153/1/10) situated on the north western edge of Caversfield passing through open countryside

Grid Reference 458274, 225562
Elevation 90m AOD
Distance to nearest Site Boundary 0.35km, N/0 degrees
View Direction S/180 degrees
Paper Size 420 x 297 mm A3
Camera Sony A7 II

Lens Sony E-mount E50mm F1.8oss

Projection Cylindrical

Photograph Date and Time 05/01/2024 @ 11.59 (24HR CLOCK)

SEE DRAWING ZLA\_1403-L-102

#### RICHBOROUGH

ZLA 1403

**Caversfield** Oxfordshire

Visual Survey Viewpoint 1

January 2024

zebra landscape architects ltd | 30 st georges square | worcester |wr1 1hx hello@zebralandscapes.co.uk | 01905 947 558

Copyright is reserved by Zebra Landscape Architects. The drawing is issued on the condition that it is not copied either wholly or in part without first obtaining written consent.

WIDE ANGLE BASELINE PANORAMA OF EXISTING VIEW TOWARDS THE PROPOSED DEVELOPMENT