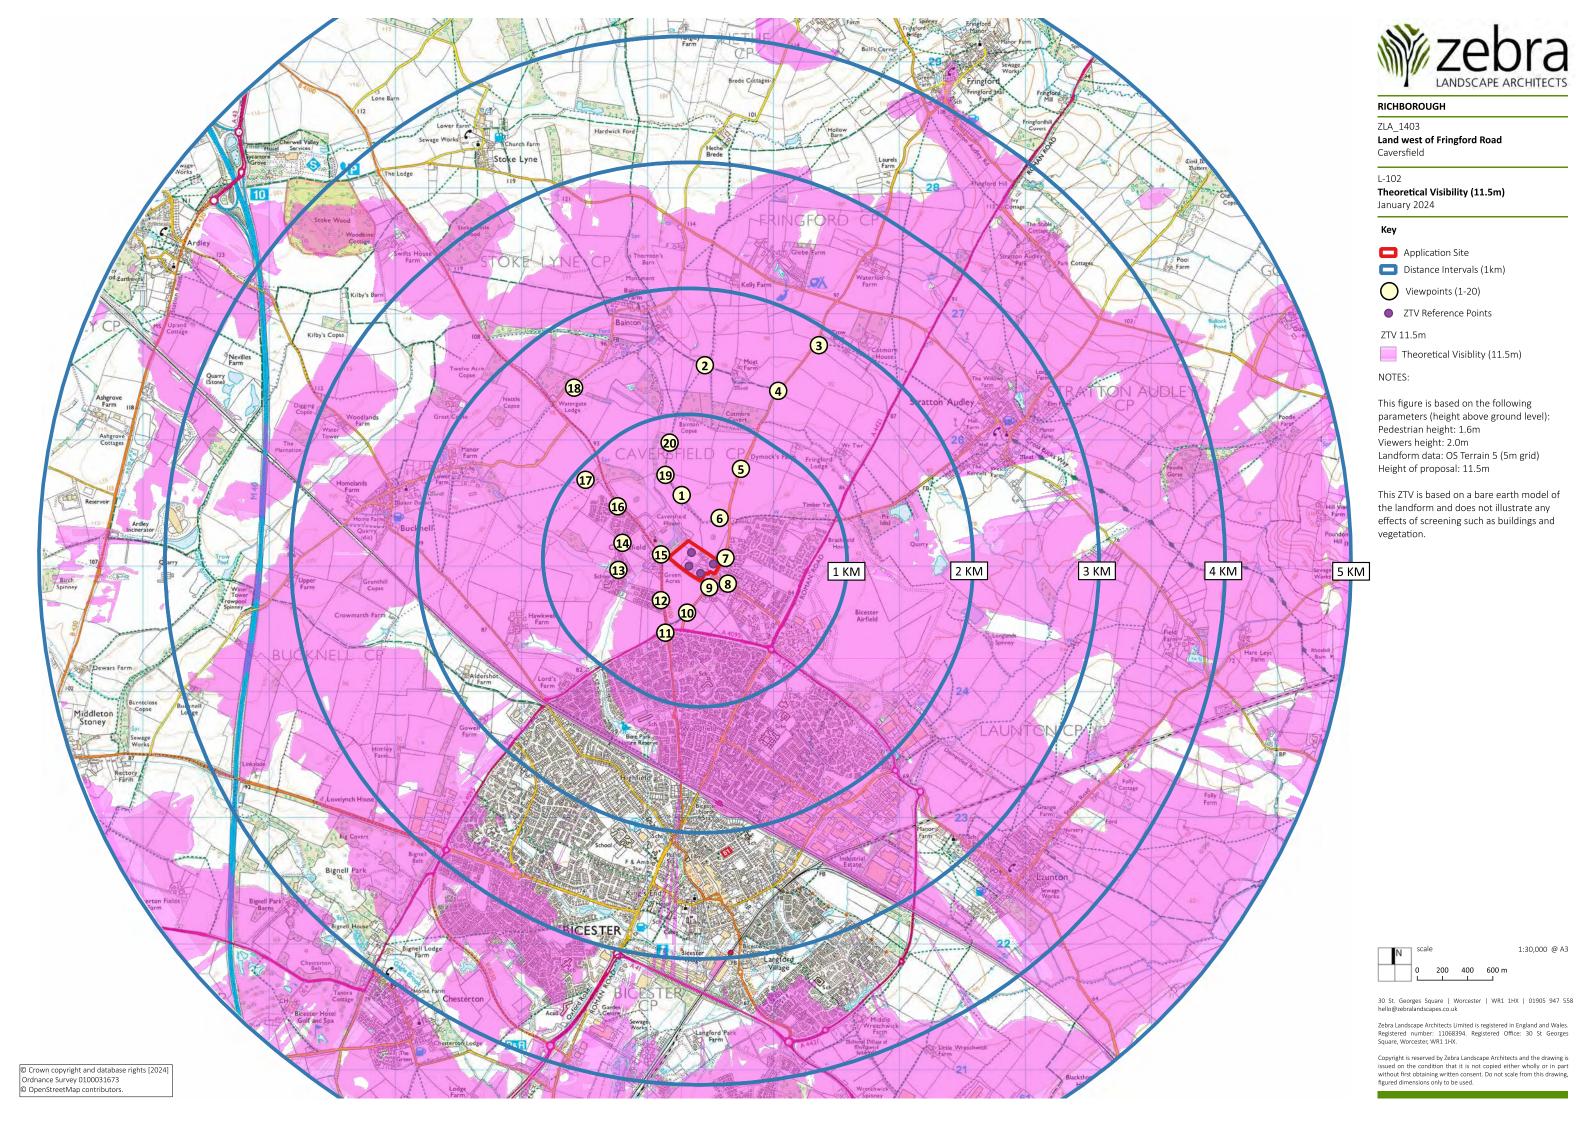

### APPENDIX ZLA 4







## **RICHBOROUGH**

**Land off Fringford Road** Caversfield

**Illustrative Landscape** Masterplan

January 2024

30 St. Georges Square | Worcester | WR1 1HX | 01905 947 558 hello@zebralandscapes.co.uk

Zebra Landscape Architects Limited is registered in England and Wales. Registered number: 11068394. Registered Office: 30 St Georges Square, Worcester, WR1 1HX. Copyright is reserved by Zebra Landscape Architects and the drawing is issued

1:500 @ A0

on the condition that it is not copied either wholly or in part without first obtaining written consent from them. Do not scale from this drawing, figured dimensions only to be used. All dimensions to be checked on site before commencement of any work, shop drawings or the ordering of materials. This drawing is to b