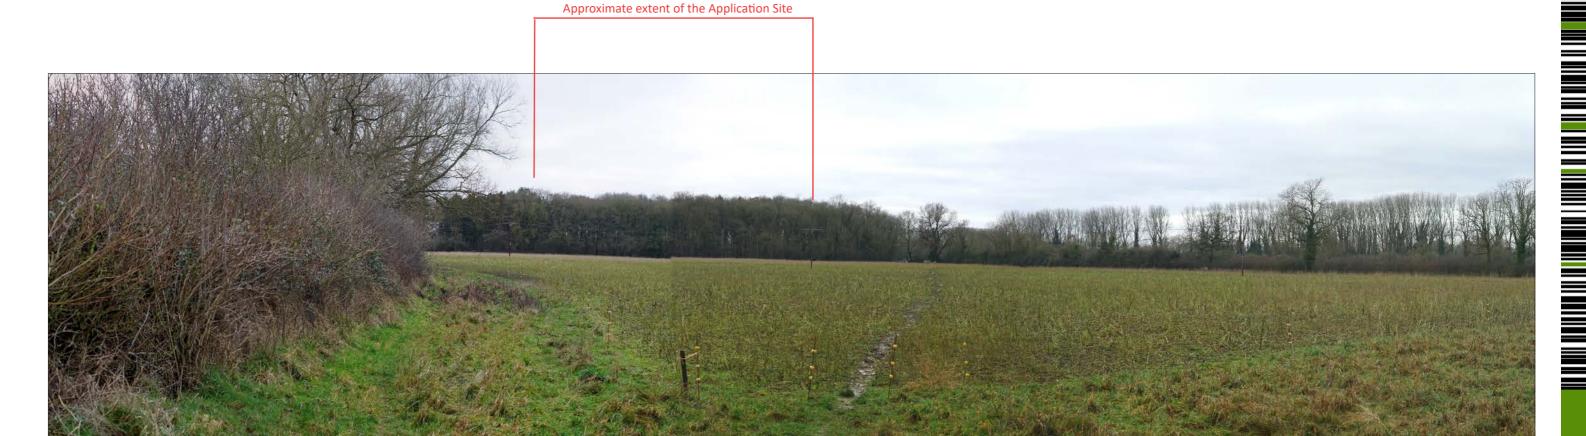

# VIEWPOINT 2: View from PRoW (LPA ref:367/16/40) situated on the north to north east of Caversfield with open countryside

Grid Reference 457420, 226414 Elevation 99m AOD

Distance to nearest Site Boundary 1.45 km, N-NE-E/20 degrees View Direction S-SW/200 degrees

Paper Size 420 x 297 mm A3 Camera Sony A7 II

Lens Sony E-mount E50mm F1.8oss

Projection Cylindrical

Photograph Date and Time 05/01/2024 @ 12.23 (24HR CLOCK)

SEE DRAWING ZLA\_1403-L-102

#### RICHBOROUGH

ZLA 1403

**Caversfield** Oxfordshire

Visual Survey Viewpoint 2

January 2024

zebra landscape architects ltd | 30 st georges square | worcester |wr1 1hx hello@zebralandscapes.co.uk | 01905 947 558

Copyright is reserved by Zebra Landscape Architects. The drawing is issued on the condition that it is not copied either wholly or in part without first obtaining written consent.