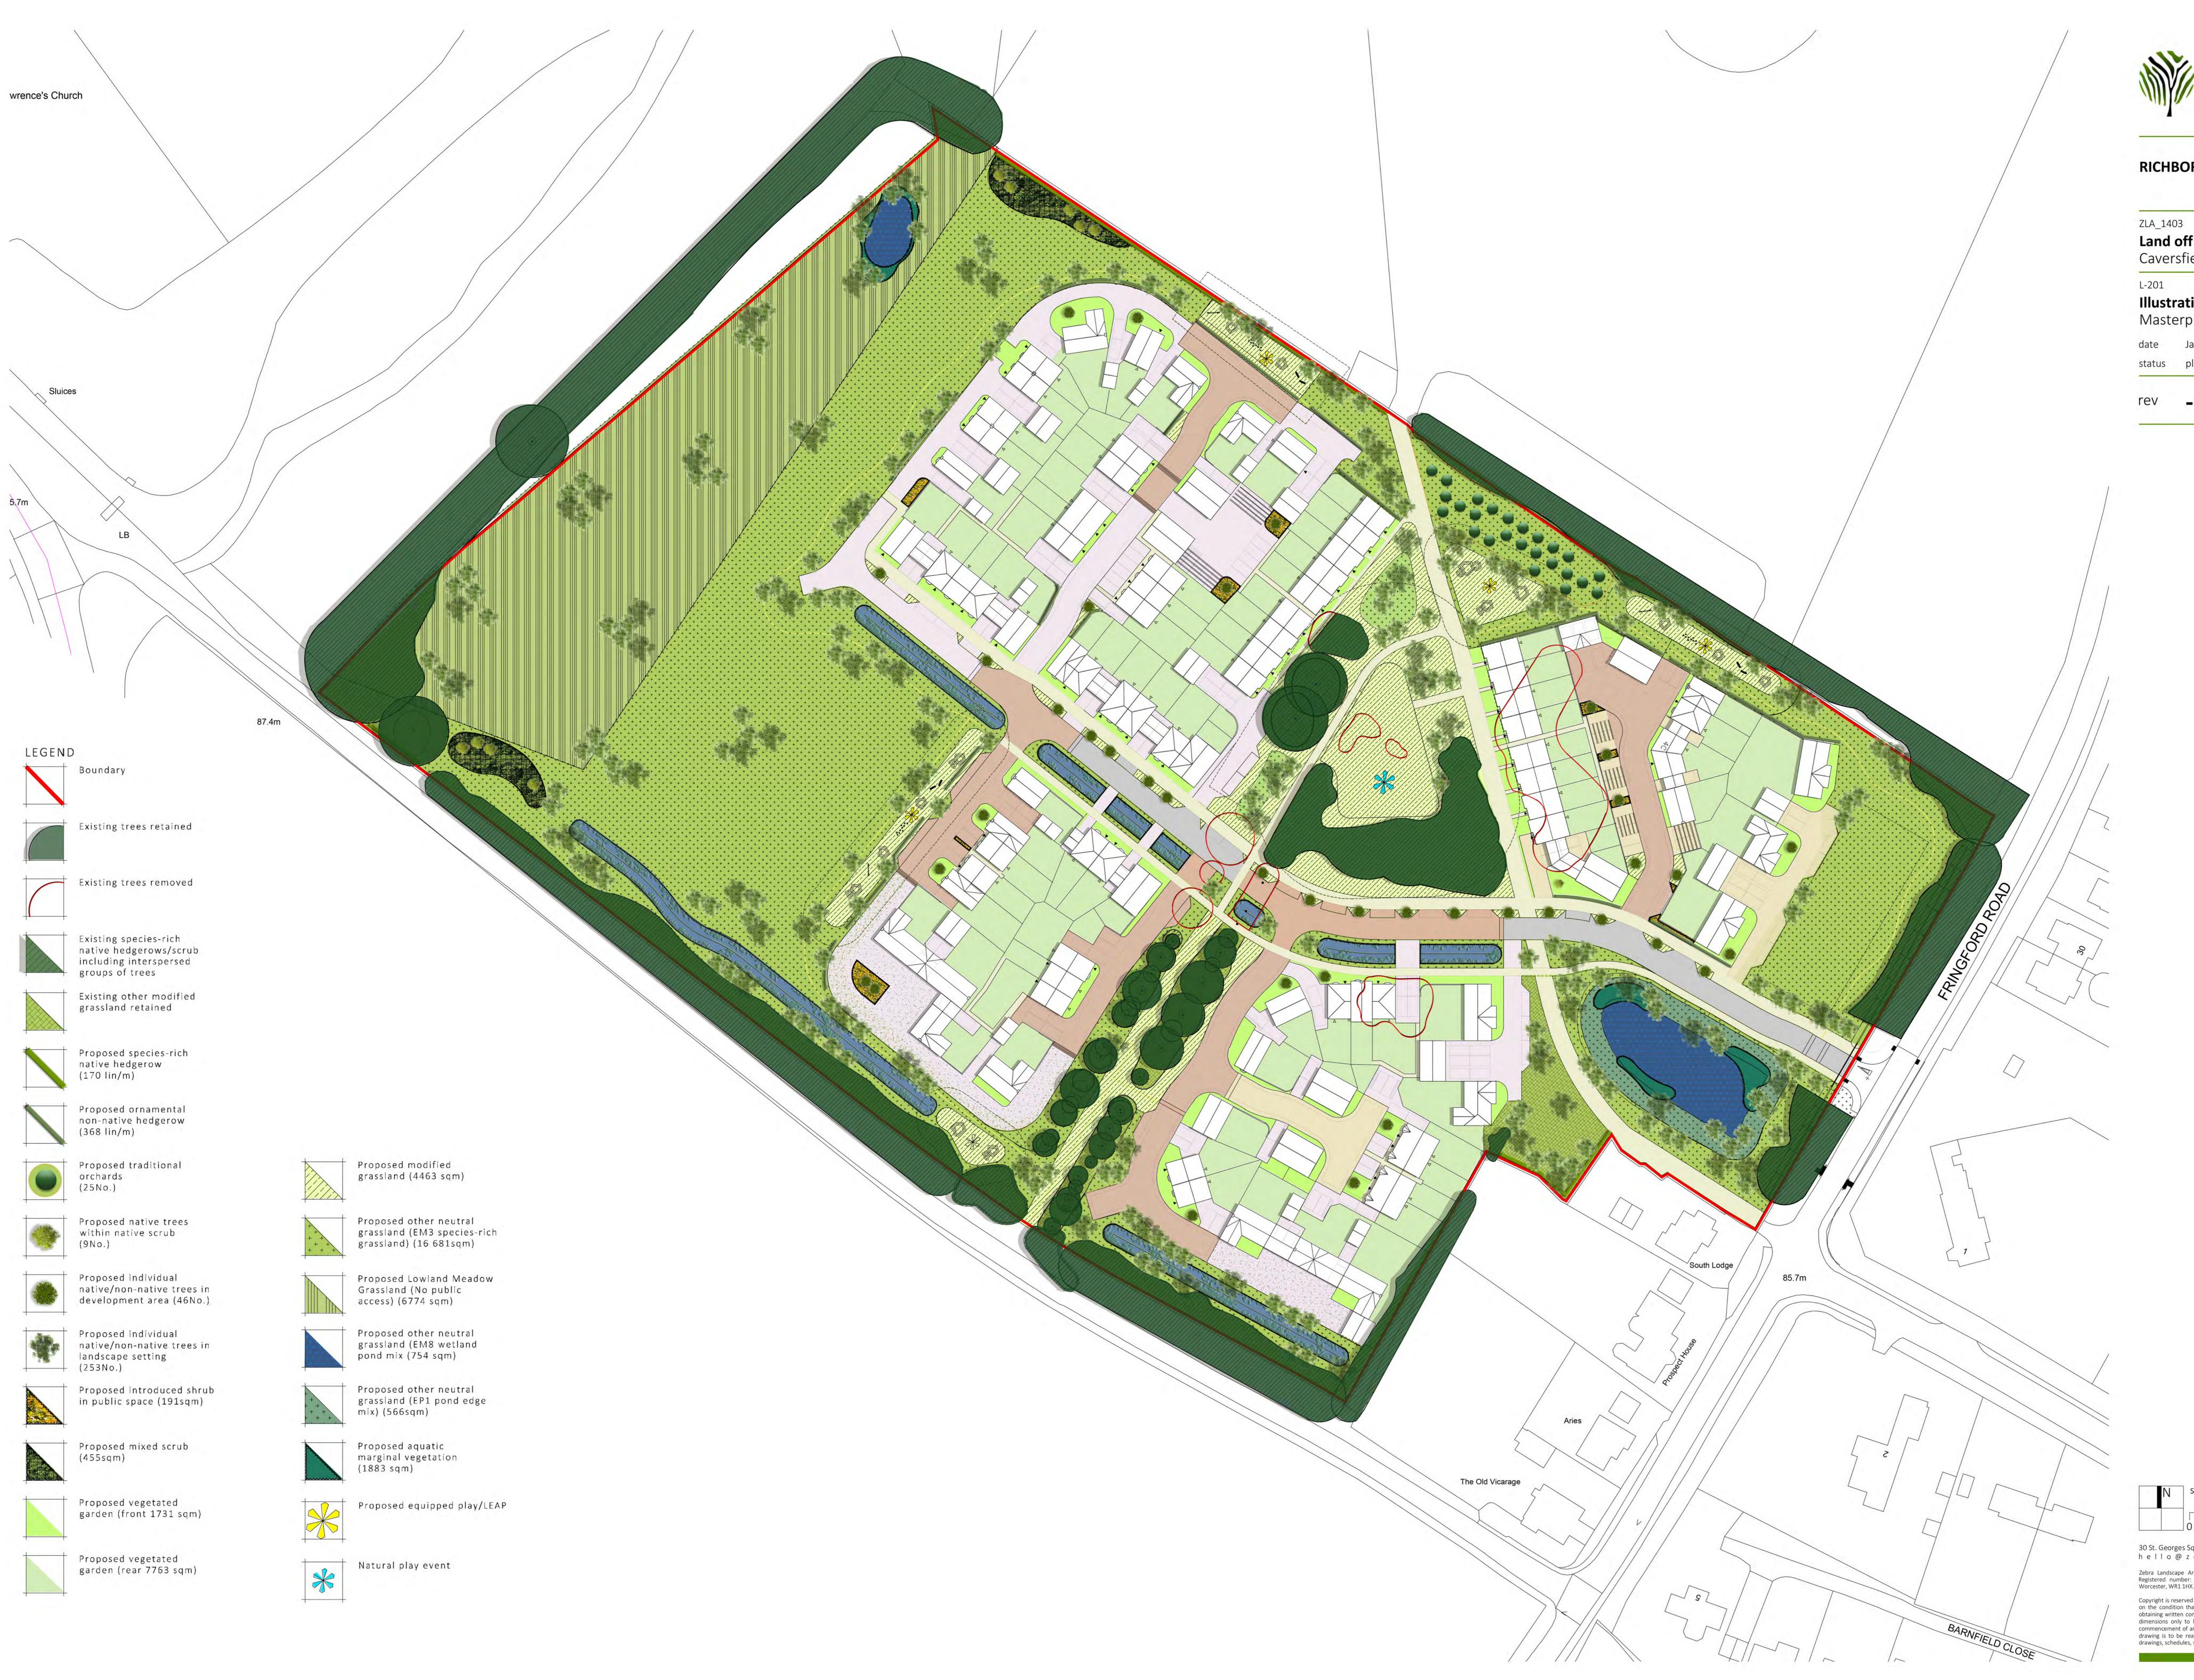

## **RICHBOROUGH**

**Land off Fringford Road** Caversfield

**Illustrative Landscape** Masterplan

January 2024

30 St. Georges Square | Worcester | WR1 1HX | 01905 947 558 hello@zebralandscapes.co.uk

Zebra Landscape Architects Limited is registered in England and Wales. Registered number: 11068394. Registered Office: 30 St Georges Square, Worcester, WR1 1HX. Copyright is reserved by Zebra Landscape Architects and the drawing is issued

1:500 @ A0

on the condition that it is not copied either wholly or in part without first obtaining written consent from them. Do not scale from this drawing, figured dimensions only to be used. All dimensions to be checked on site before commencement of any work, shop drawings or the ordering of materials. This drawing is to be read in conjunction with appropriate consultant engineers drawings, schedules, specification and manufacturer's information.