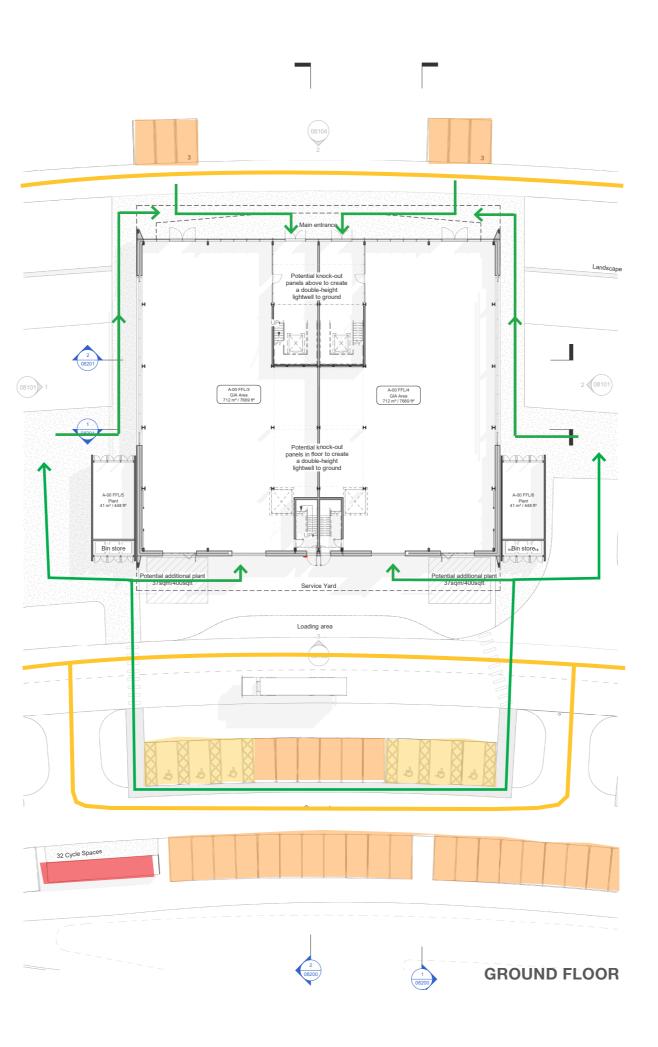

## SERVICING STRATEGY

### **KEY:**

Delivery bay

Servicing and deliveries

Bin Store

Plant 41sqm/447sqft

Potential additional plant 37sqm/400sqft

Maintenance & Fire vehicle route