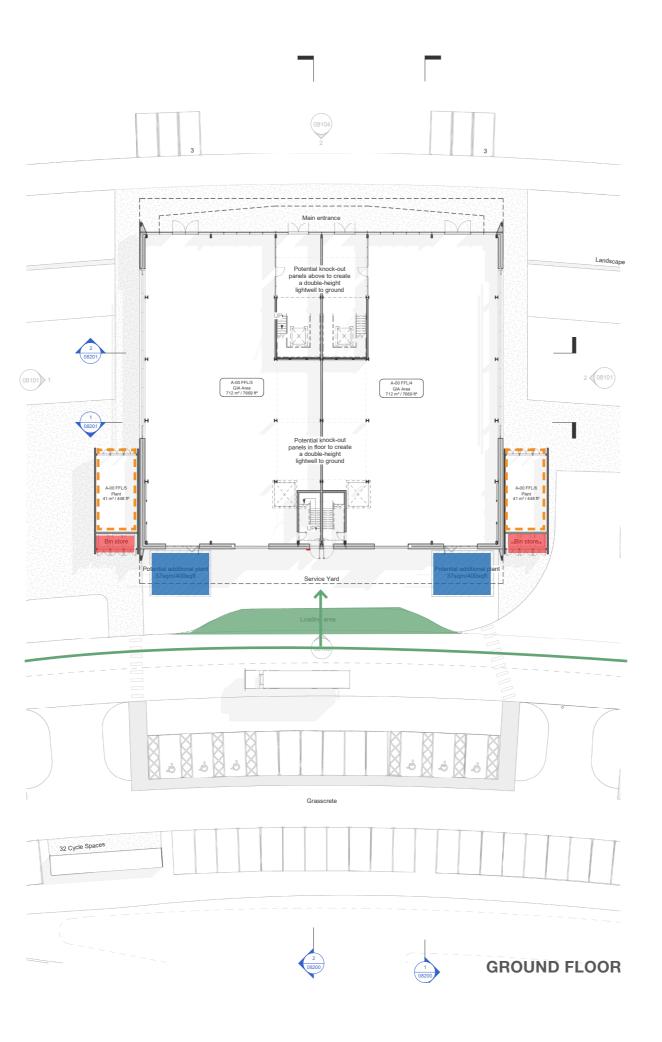

## SERVICING STRATEGY

### **KEY:**

Delivery bay

Servicing and deliveries

Bin Store

Plant 41sqm/447sqft

Potential additional plant 37sqm/400sqft

Maintenance & Fire vehicle route