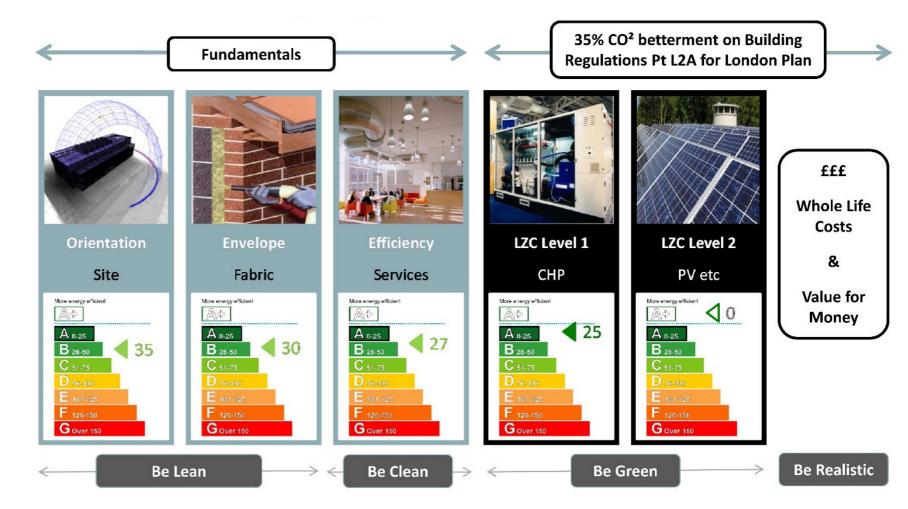

#### 1. Capturing benefits from site orientation

- Strategic positioning of buildings to ensure maximised north-facing glazing

#### 2. Efficient envelope design

- A target has been set for an EPC rating of 90+ (or 10 as per the diagram on the right)

#### 3. Excellent air tightness

- A target of maximum 3m3/hr/m2@50Pa has been set

#### 4. Good daylighting

- Generous glazing which is strategically positoned to avoid overheating

#### 5. Demand driven energy consumption

- Mechanical ventilation and smart hetaing systems to be installed

## 6. De-carbonisation through renewable technology

- PV provision on the roofs

#### 7. Enhanced biodiversity

- Meadows and green roofs would be provided where possible

#### Be lean, Be clean, Be green

For more details, please, refer to 24223-HYD-XX-XX-RP-Y-5002 Energy Strategy & Part L report

Energy Hierarchy (GLA London Plan)

On Target for BREEAM Very Good Aiming for Excellent Rating