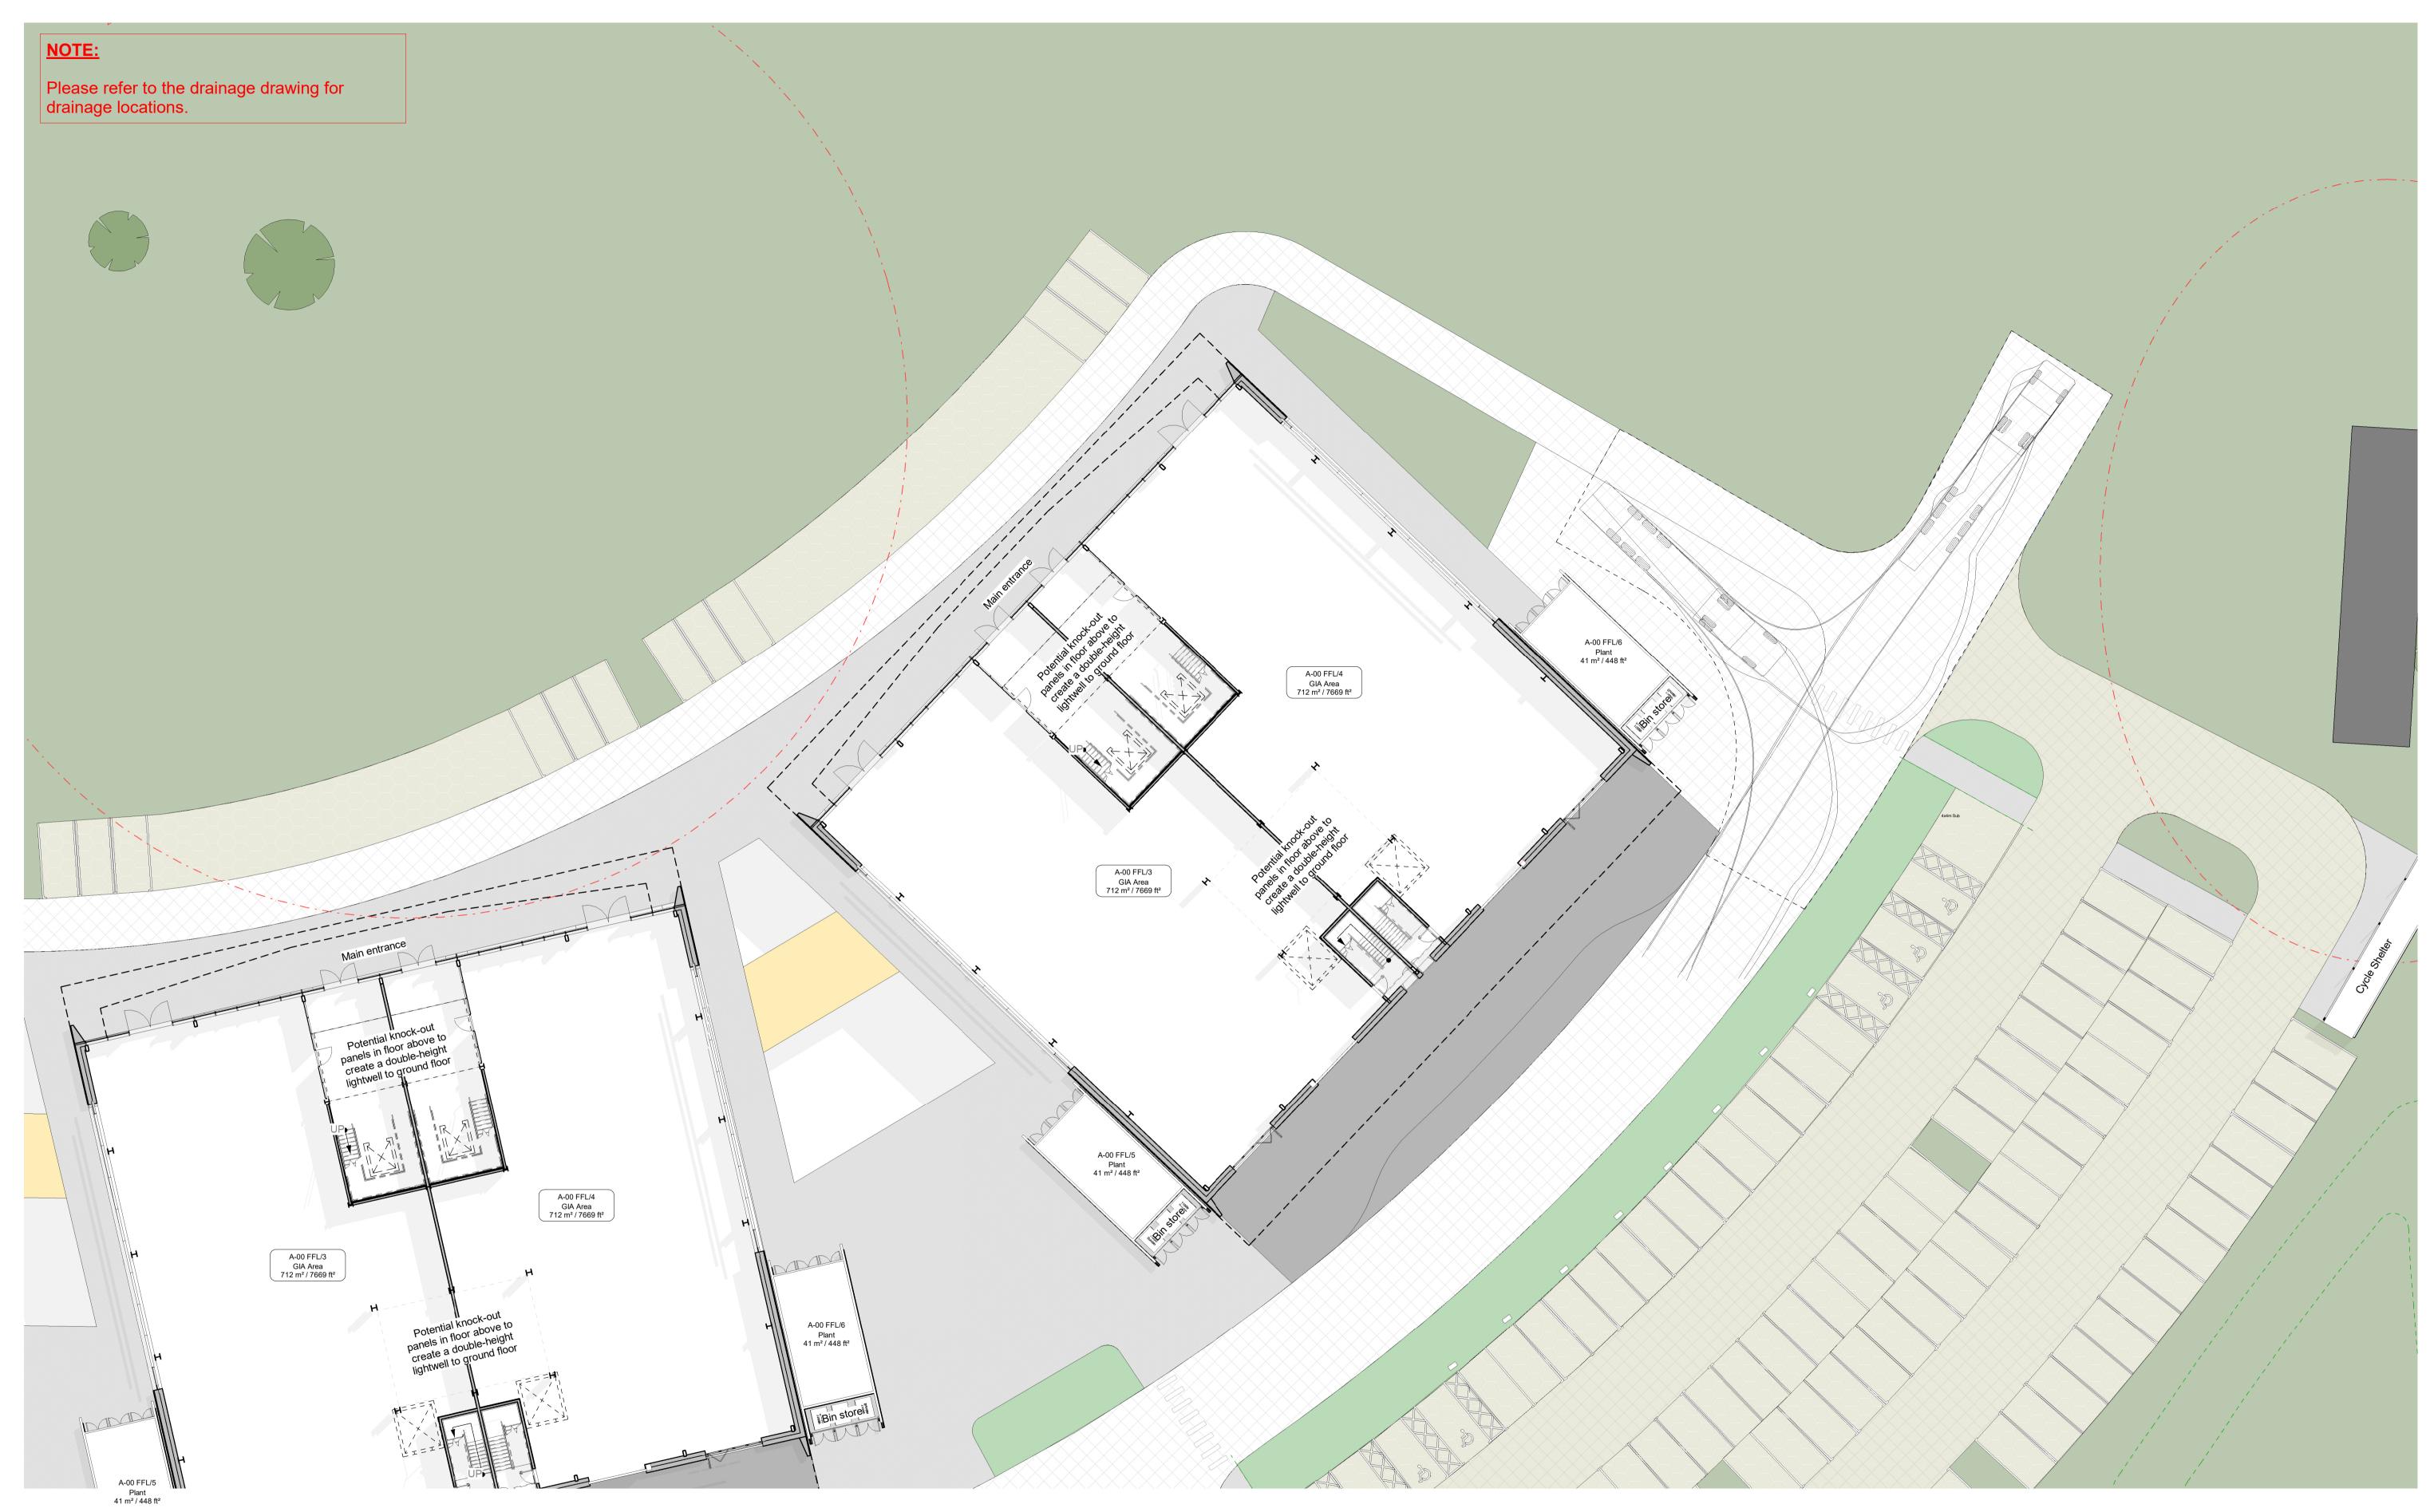

4

Landscape layout has not been included. External levels to be coordinated with landscape designer during Stage 4.

For further details of the landscape proposals refer to the landscape designer pack.

Most Recent Structure model provided by structural engineer at time of issue indicated in red for coordination.

For roof fall protection measures and other aspects of access & maintenance strategy refer to specialist consultant documents.

20m

0 5 10 SCALE 1 : 200

 $\sum_{i=1}^{n}$ 

 $\square$ 

0000000

| Grass Paving                              |                 | Resin Bound Aggregate |                                              |            |                  |             |               |
|-------------------------------------------|-----------------|-----------------------|----------------------------------------------|------------|------------------|-------------|---------------|
| Retained & Enhanced<br>Grassland & Scrubs |                 | Amenity Lawn Turf     |                                              |            |                  |             |               |
| Concrete Block Paving                     |                 | Atenuation Lawn       |                                              |            |                  |             |               |
| Tarmac To Roadways                        | Φ               | Storm Water Drain     | P01 25/11/23 Planning -RM Issue NM Revisions |            |                  |             |               |
| In-situ Concrete                          | $\mathbf{\Phi}$ | Foul Water            | Scale<br>1:200                               | Size<br>A1 | Date<br>22/11/23 | Drawn<br>NM | Checked<br>NM |

## Client Bicester Motion Limited

Project BM\_IQ

Title

Phase 2 - Turning Area

Purpose INFORMATION Status Code

Drawing No. 220127-3DR-ZZ-XX-DR-A-10022