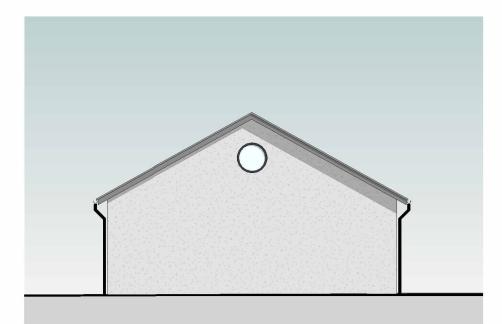

## East Elevation Garage

1:100 Materials: walls: brick to match existing to dpc & off white render roof: interlocking tiles to match existing garage doors: anthracite grey grp doors fascias/soffits: grey upvc rainwater goods: black upvc