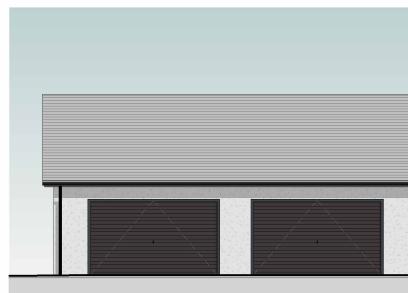

## North Elevation Garage

Materials: walls: brick to match existing to dpc & off white render roof: interlocking tiles to match existing garage doors: anthracite grey grp doors fascias/soffits: grey upvc rainwater goods: black upvc