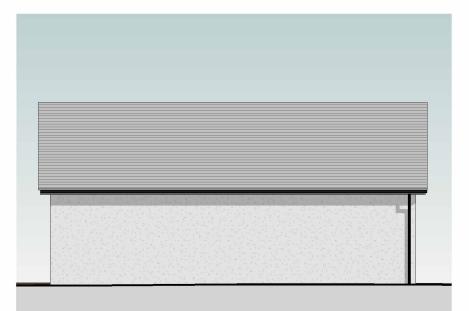

## South Elevation Garage 1:100

ŝ

Dwg No: 109A

Materials: walls: brick to match existing to dpc & off white render roof: interlocking tiles to match existing garage doors: anthracite grey grp doors fascias/soffits: grey upvc rainwater goods: black upvc