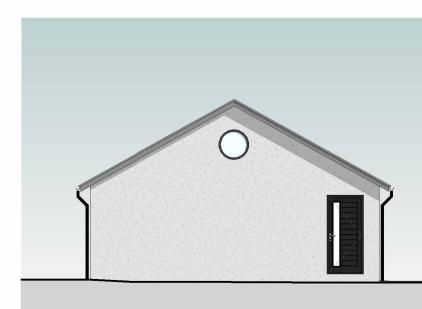

## West Elevation Garage

1:100

<u>Materials:</u> walls: brick to match existing to dpc & off white render roof: interlocking tiles to match existing garage doors: anthracite grey grp doors fascias/soffits: grey upvc rainwater goods: black upvc