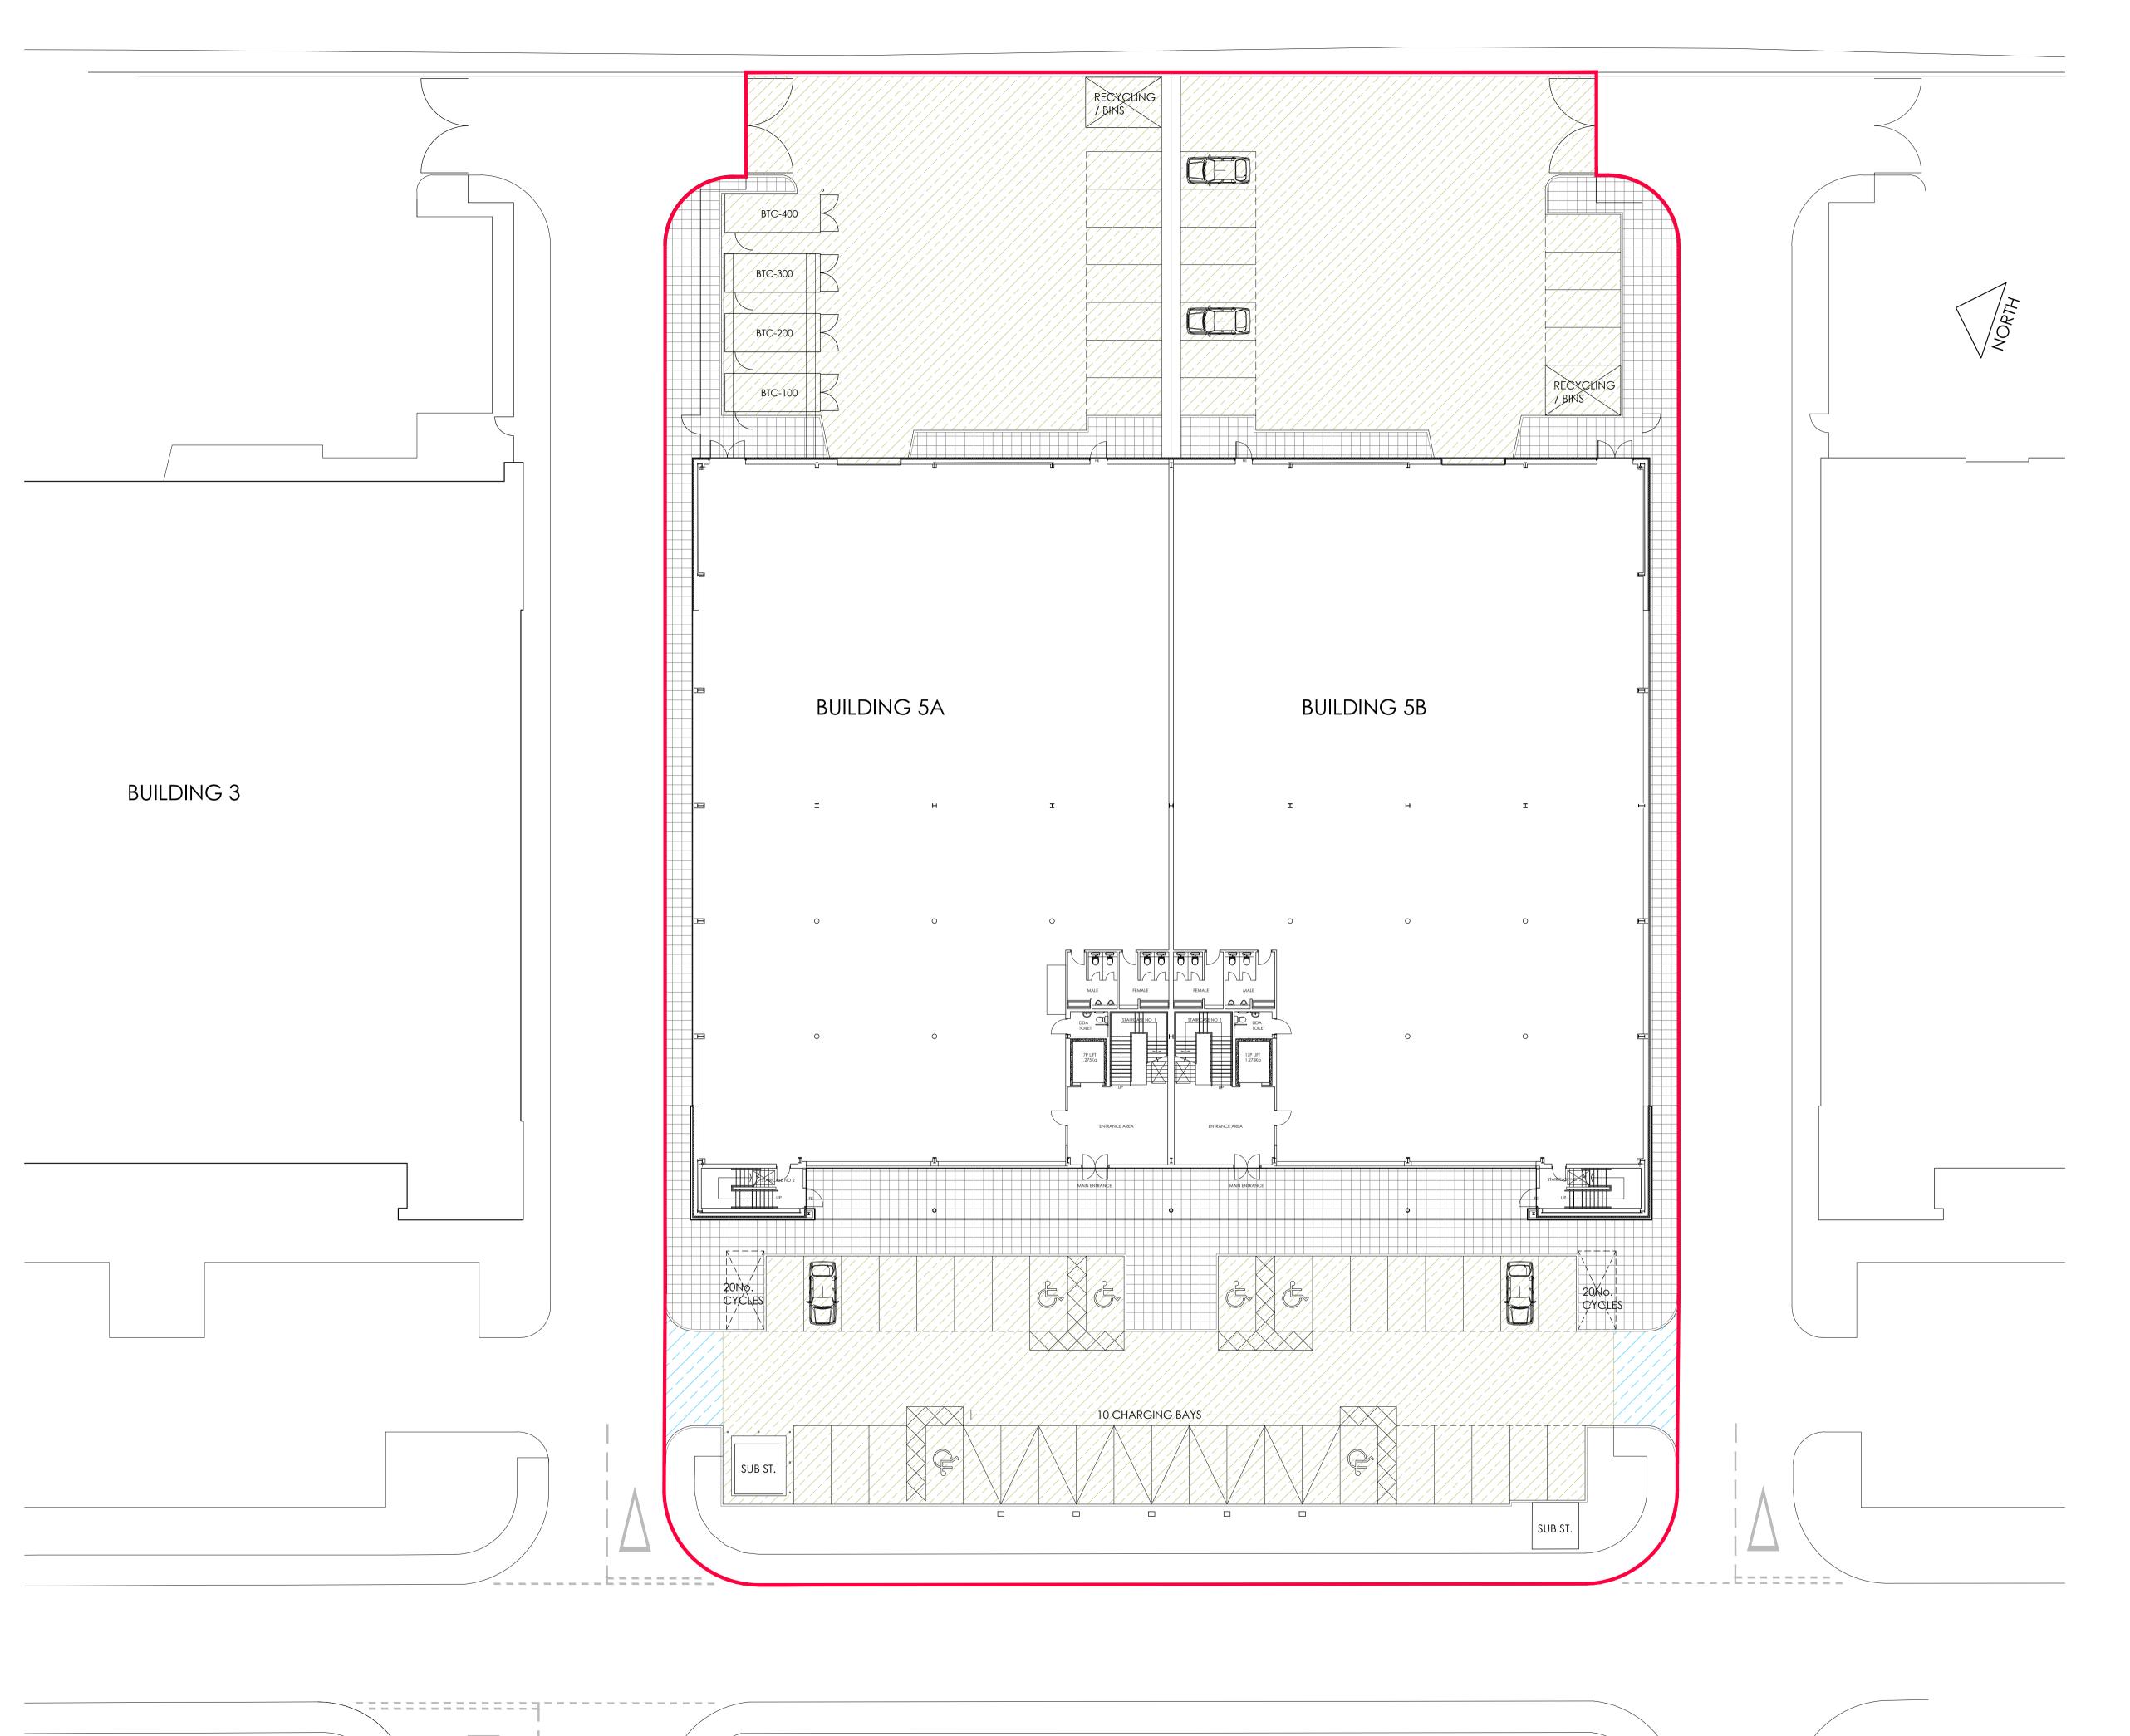

Surface course 600mm x 150mm x 80mm thick Tobermore Manhattan (TBC) paviours to BS EN 1338:2003

PLANNING ISSUE

WAE TECHNOLOGIES LTD

BUILDING FIVE

TECHNOLOGY DR, LANGFORD LN, KIDLINGTON, OXFORDSHIRE

BUILDING 5 EXISTING SITE PLAN