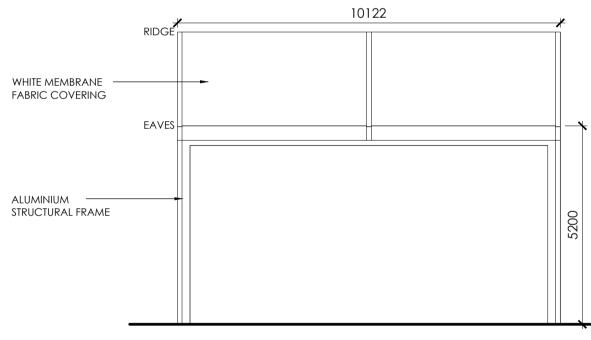

WEST ELEVATION

NOTES

- IF THIS DRAWING HAS BEEN RECEIVED ELECTRONICALLY IT IS THE RECIPIENTS RESPONSIBILITY TO PRINT THE DOCUMENT TO THE CORRECT SCALE.
- 2. ALL DIMENSIONS ARE IN MILLIMETRES UNLESS STATED OTHERWISE. IT IS RECOMMENDED THAT INFORMATION IS NOT SCALED OFF THIS DRAWING.
- 3. THIS DRAWING SHOULD BE READ IN CONJUNCTION WITH ALL OTHER RELEVANT DRAWINGS AND SPECIFICATIONS.