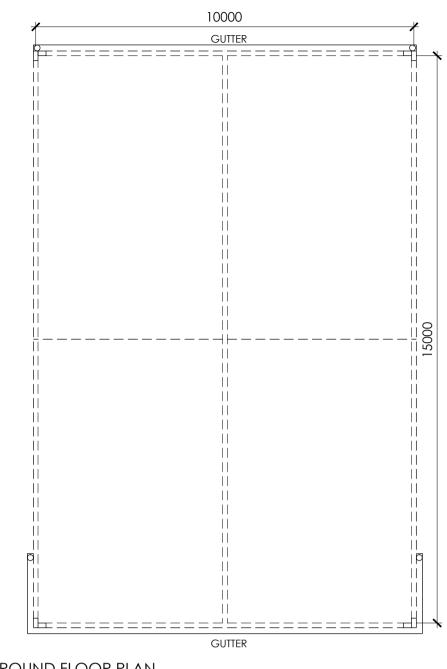

WEST ELEVATION

NOTES

- IF THIS DRAWING HAS BEEN RECEIVED ELECTRONICALLY IT IS THE RECIPIENTS RESPONSIBILITY TO PRINT THE DOCUMENT TO THE CORRECT SCALE.
- 2. ALL DIMENSIONS ARE IN MILLIMETRES UNLESS STATED OTHERWISE. IT IS RECOMMENDED THAT INFORMATION IS NOT SCALED OFF THIS DRAWING.
- 3. THIS DRAWING SHOULD BE READ IN CONJUNCTION WITH ALL OTHER RELEVANT DRAWINGS AND SPECIFICATIONS.