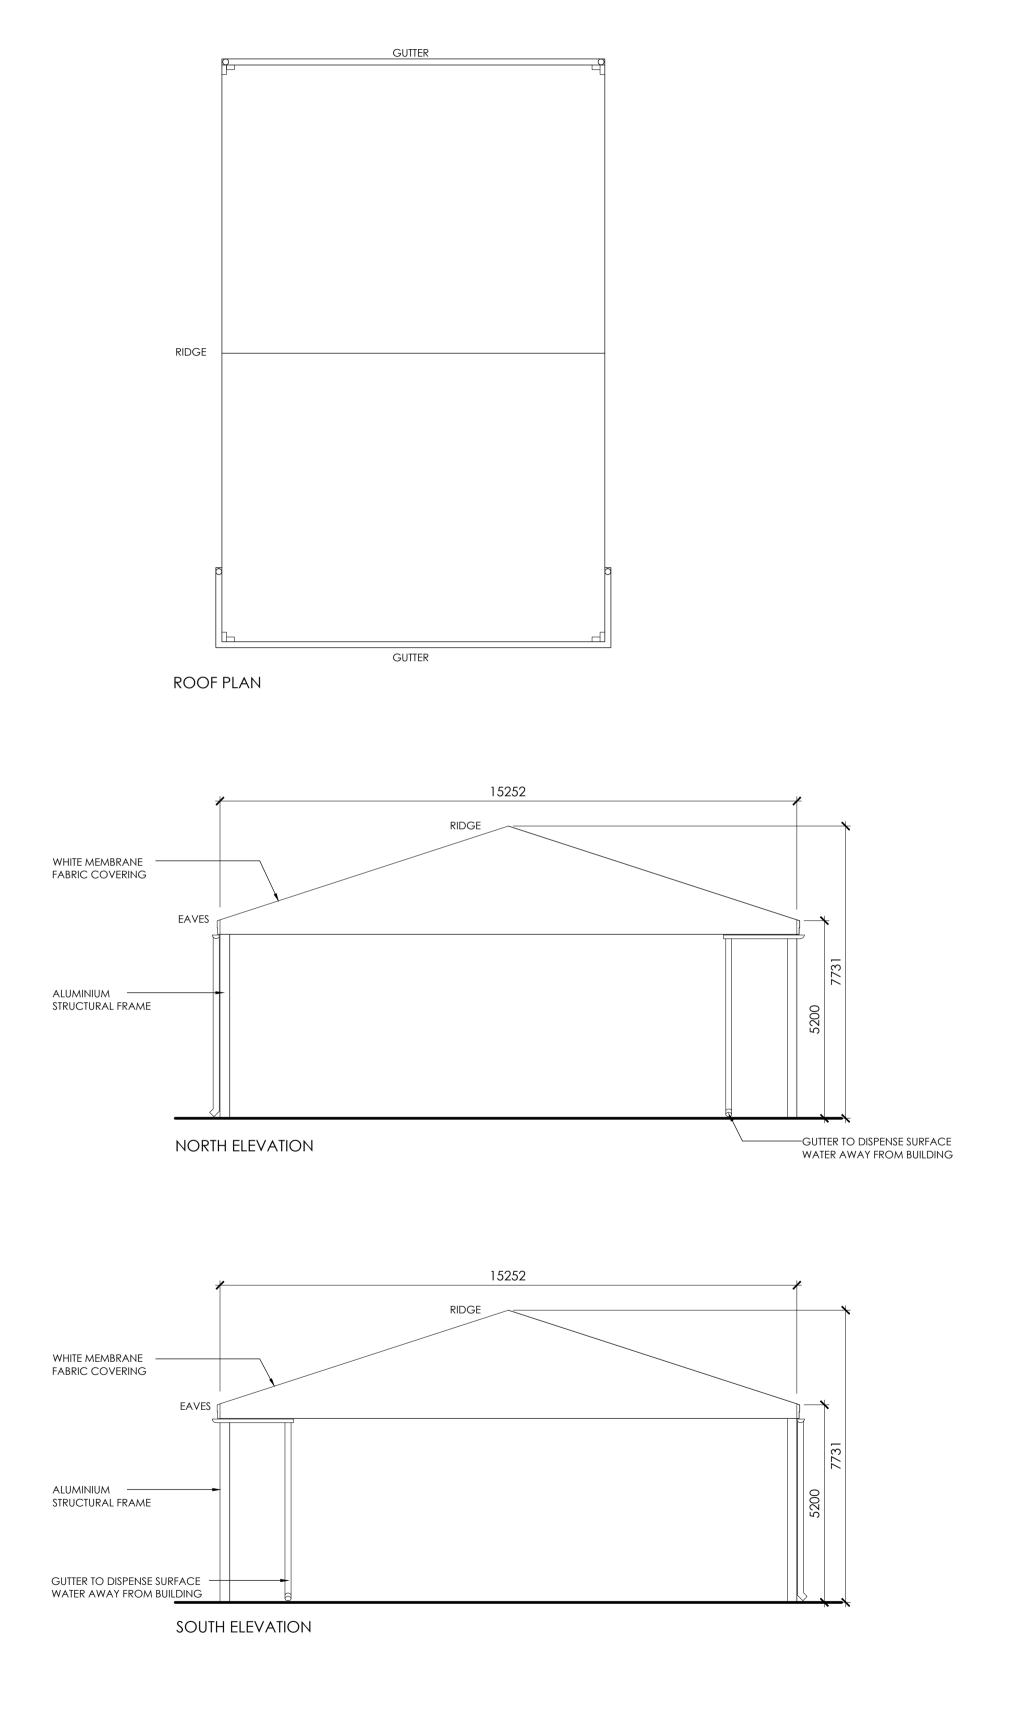

WEST ELEVATION

NOTES

- IF THIS DRAWING HAS BEEN RECEIVED ELECTRONICALLY IT IS THE RECIPIENTS RESPONSIBILITY TO PRINT THE DOCUMENT TO THE CORRECT SCALE.
- 2. ALL DIMENSIONS ARE IN MILLIMETRES UNLESS STATED OTHERWISE. IT IS RECOMMENDED THAT INFORMATION IS NOT SCALED OFF THIS DRAWING.
- 3. THIS DRAWING SHOULD BE READ IN CONJUNCTION WITH ALL OTHER RELEVANT DRAWINGS AND SPECIFICATIONS.