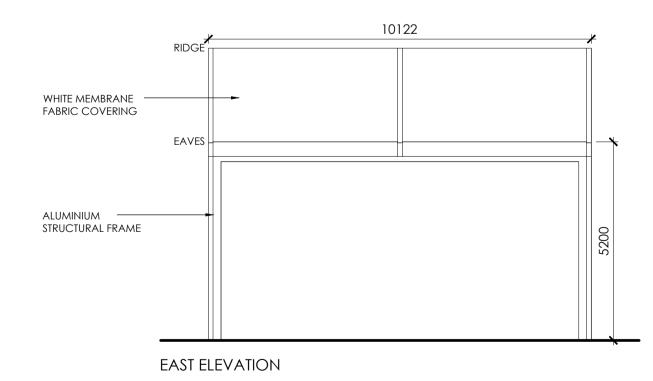

WEST ELEVATION

NOTES

- IF THIS DRAWING HAS BEEN RECEIVED ELECTRONICALLY IT IS THE RECIPIENTS RESPONSIBILITY TO PRINT THE DOCUMENT TO THE CORRECT SCALE.
- 2. ALL DIMENSIONS ARE IN MILLIMETRES UNLESS STATED OTHERWISE. IT IS RECOMMENDED THAT INFORMATION IS NOT SCALED OFF THIS DRAWING.
- 3. THIS DRAWING SHOULD BE READ IN CONJUNCTION WITH ALL OTHER RELEVANT DRAWINGS AND SPECIFICATIONS.