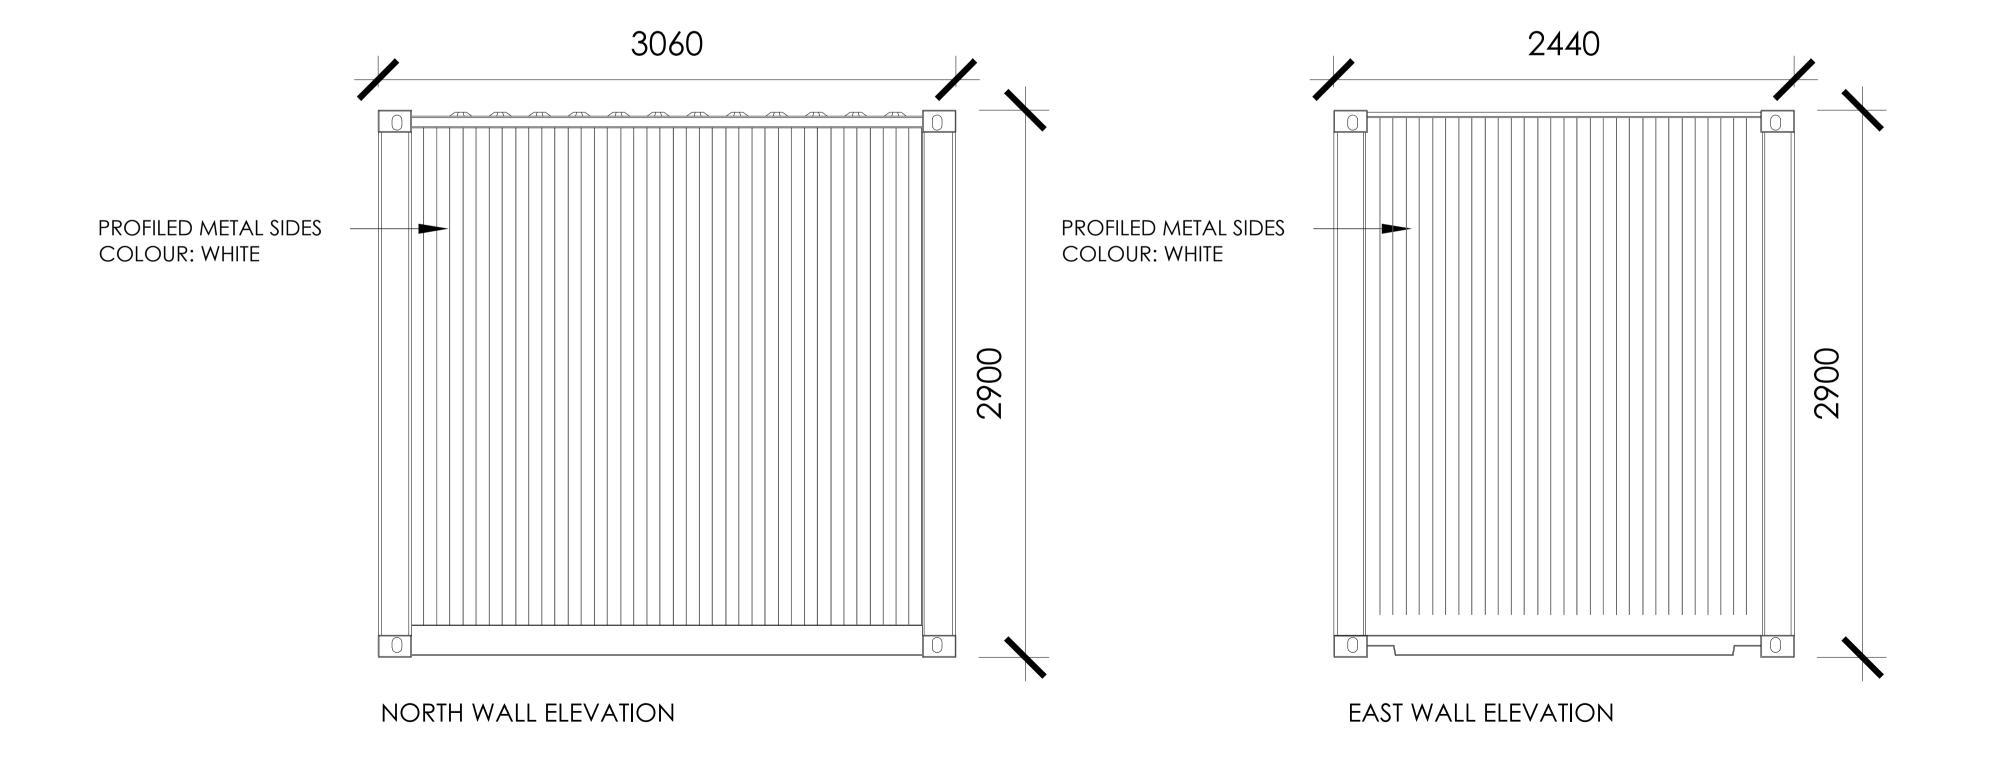

## PLANNING ISSUE

WAE TECHNOLOGIES LTD.

OXFORD TECHNOLOGY PARK

TECHNOLOGY DR, LANGFORD LN KIDLINGTON, OXFORDSHIRE

**BUILDING 5** QUARANTINE PROPOSED ELEVATIONS

date: DECEMBER 2023

scale: 1:20@A1

ALL DIMENSIONS TO BE CHECKED ON SITE