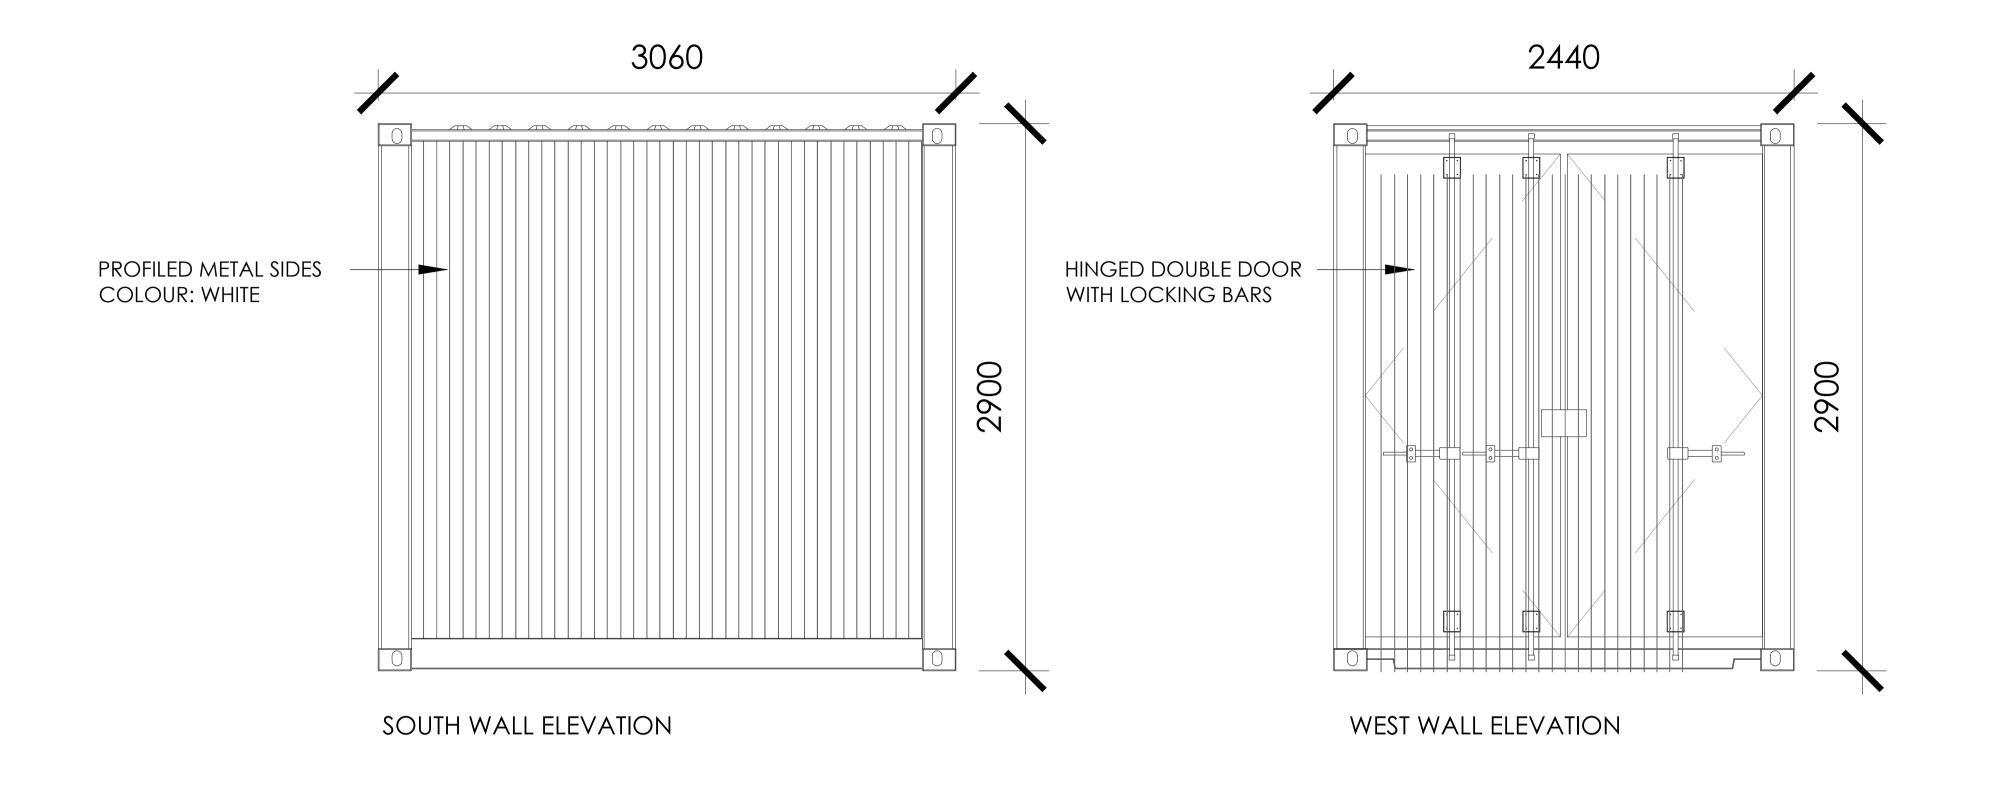

## PLANNING ISSUE

WAE TECHNOLOGIES LTD.

OXFORD TECHNOLOGY PARK

TECHNOLOGY DR, LANGFORD LN KIDLINGTON, OXFORDSHIRE

**BUILDING 5** QUARANTINE PROPOSED ELEVATIONS

date: DECEMBER 2023

scale: 1:20@A1

ALL DIMENSIONS TO BE CHECKED ON SITE