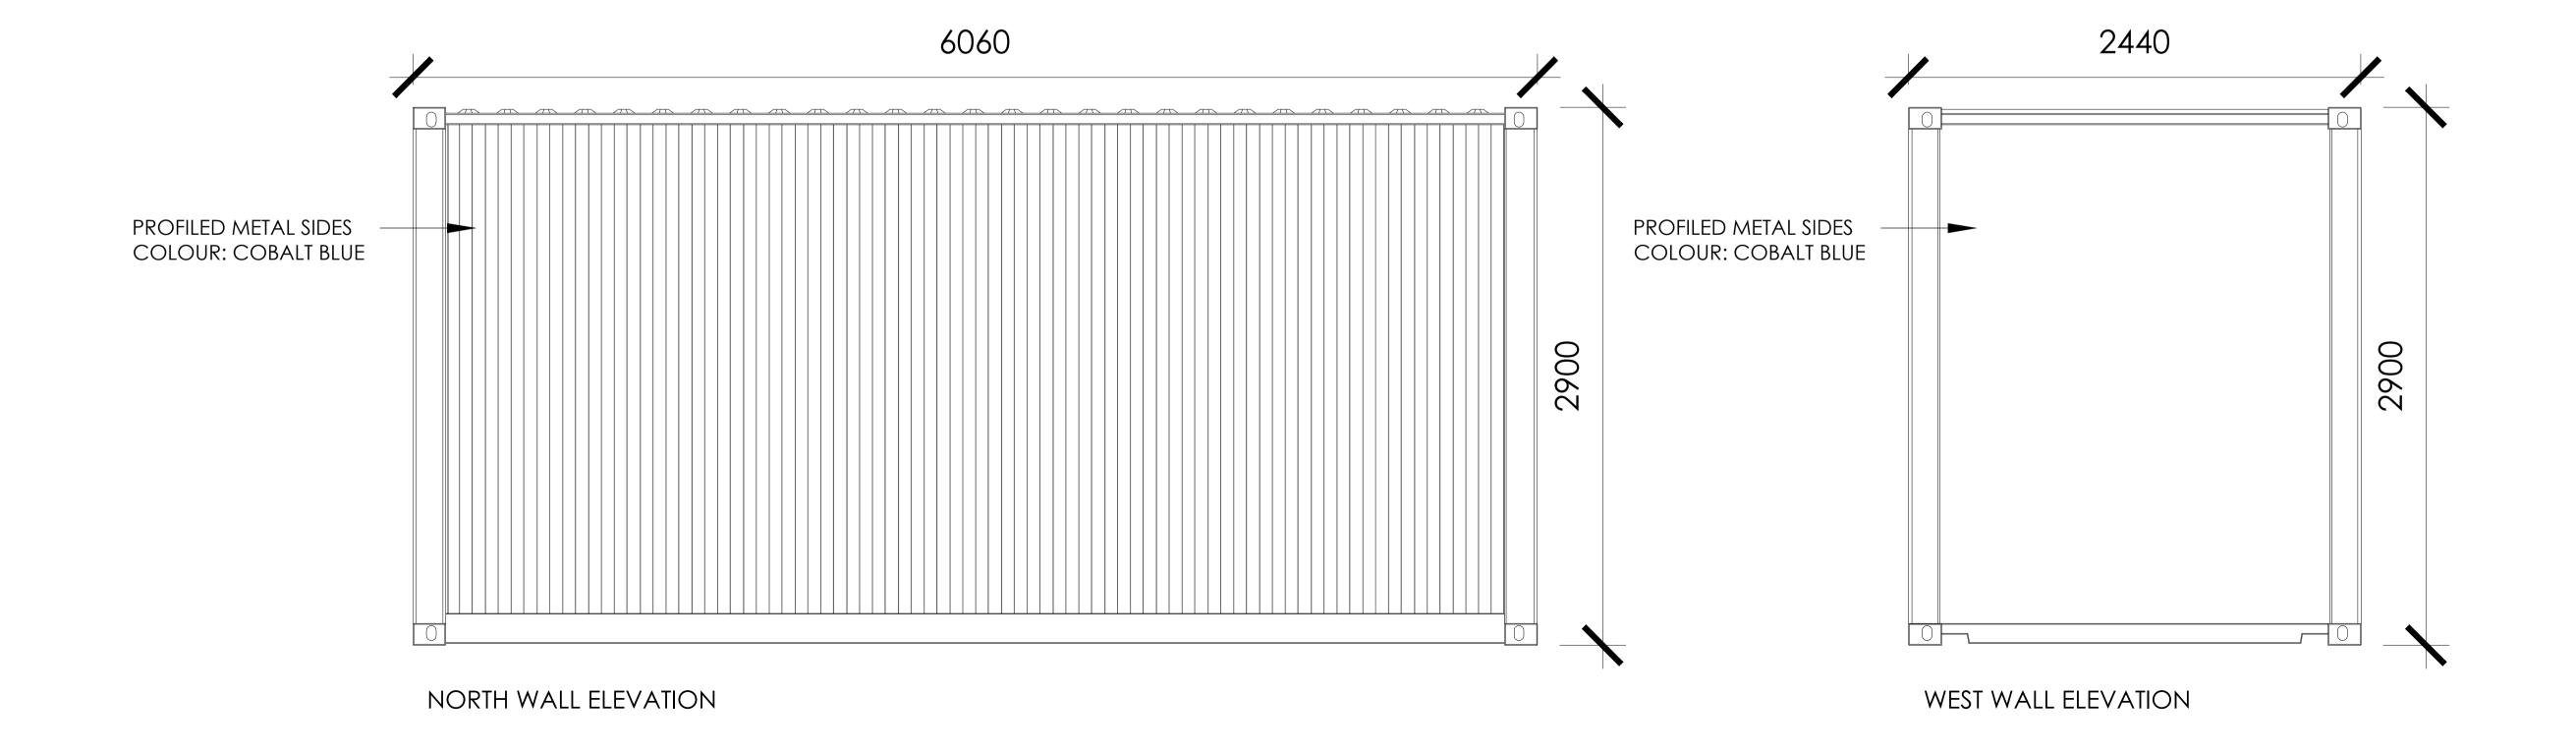

## PLANNING ISSUE

WAE TECHNOLOGIES LTD.

OXFORD TECHNOLOGY PARK

TECHNOLOGY DR, LANGFORD LN KIDLINGTON, OXFORDSHIRE

BUILDING 5 WATER TANK PROPOSED ELEVATIONS

date: DECEMBER 2023

scale: 1:20@A1

ALL DIMENSIONS TO BE CHECKED ON SITE