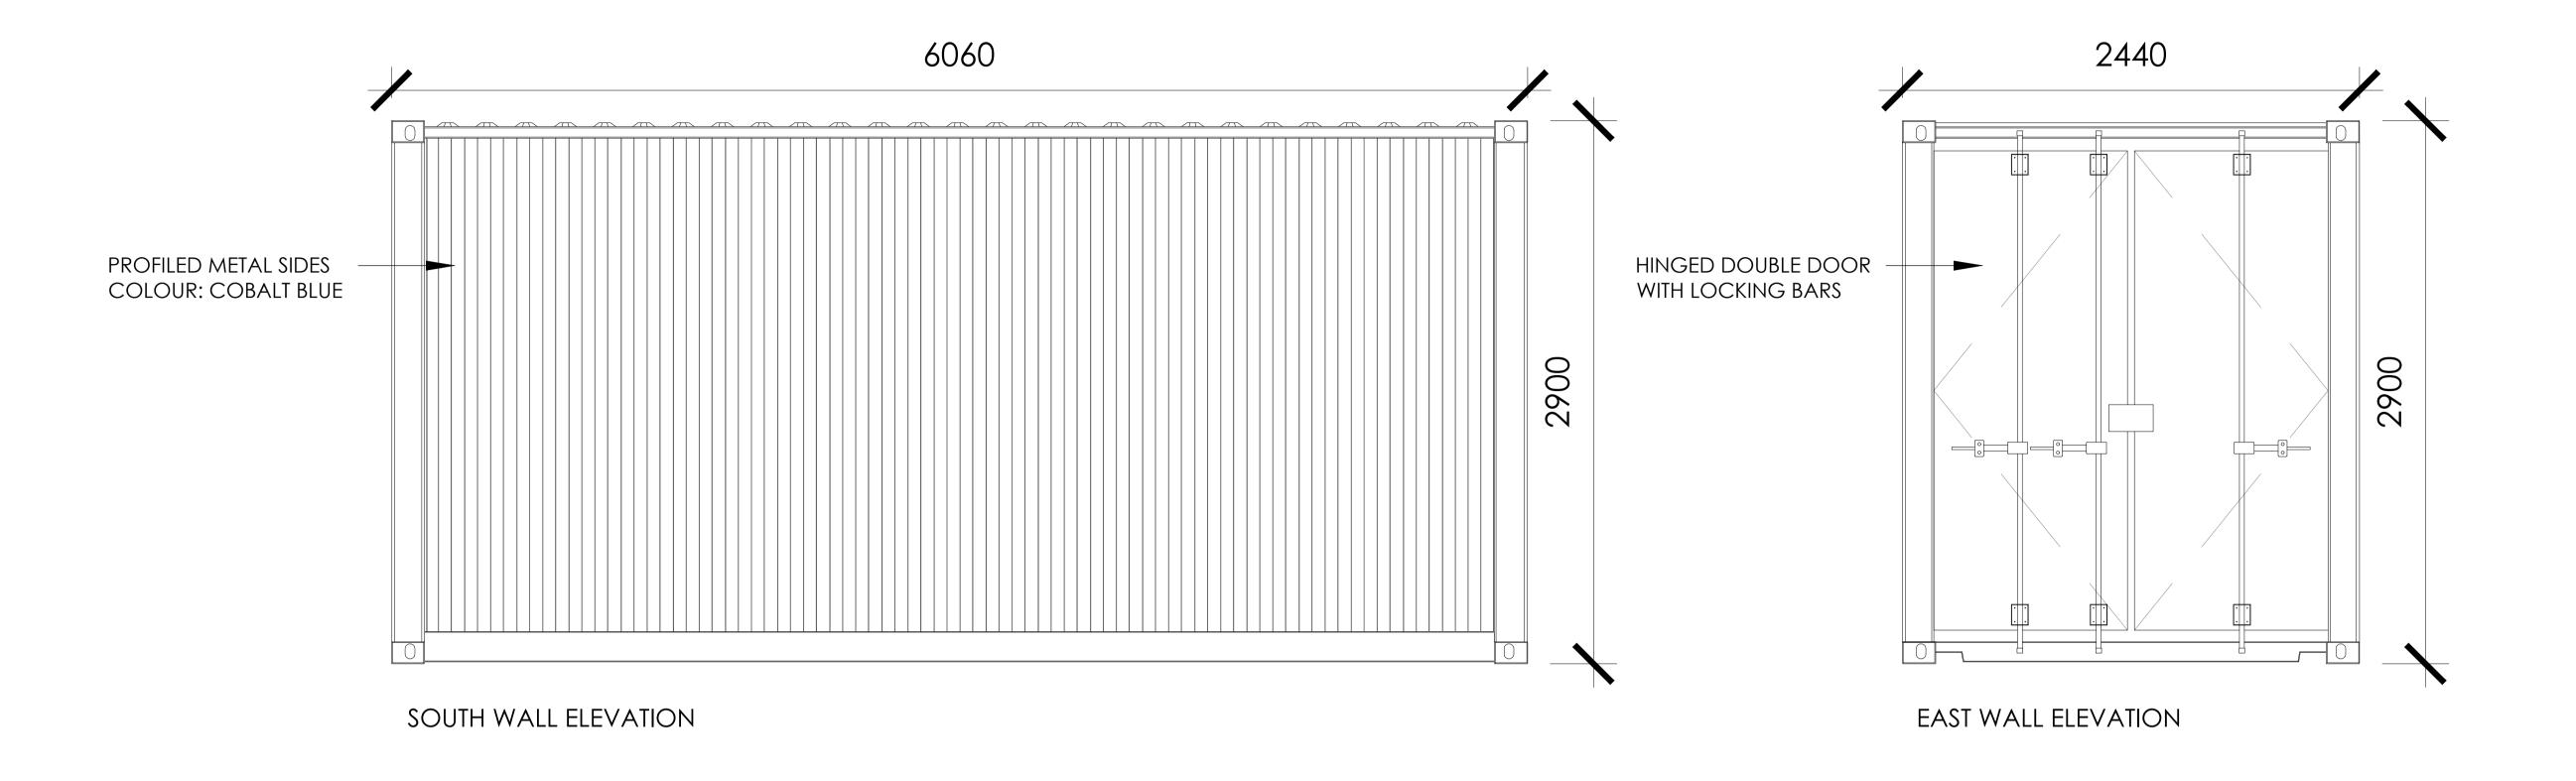

## PLANNING ISSUE

WAE TECHNOLOGIES LTD.

OXFORD TECHNOLOGY PARK

TECHNOLOGY DR, LANGFORD LN KIDLINGTON, OXFORDSHIRE

BUILDING 5 WATER TANK PROPOSED ELEVATIONS

date: DECEMBER 2023

scale: 1:20@A1

ALL DIMENSIONS TO BE CHECKED ON SITE