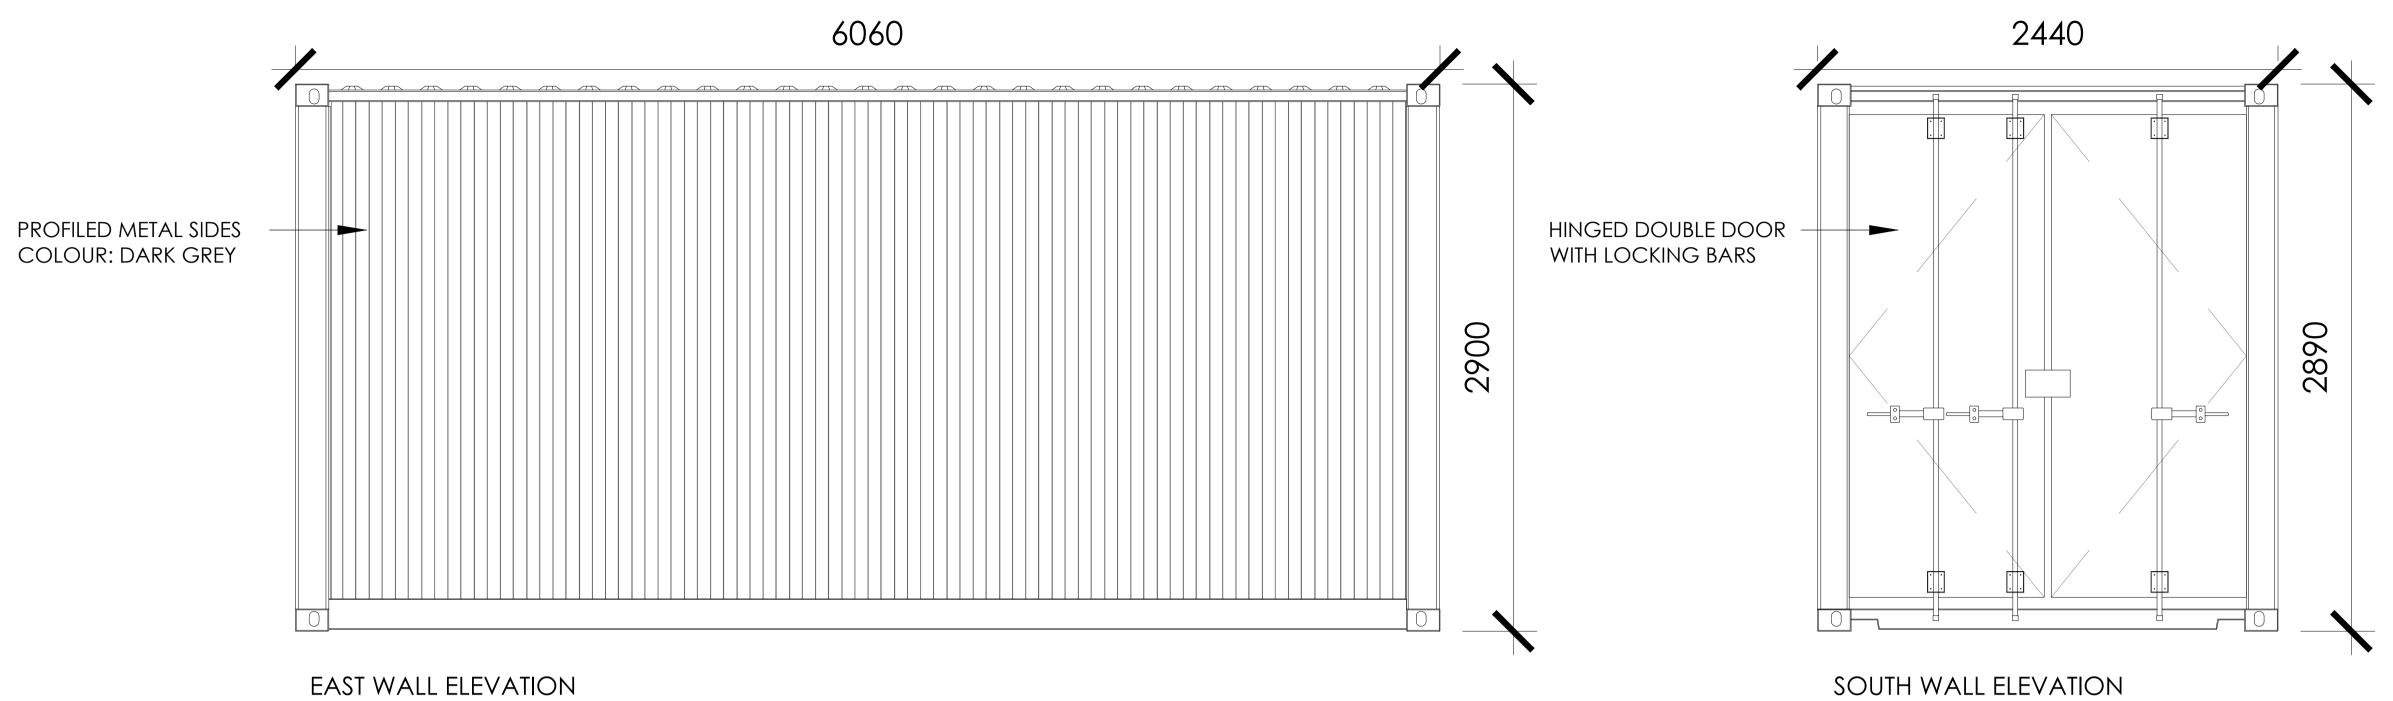

EAST WALL ELEVATION



WEST WALL ELEVATION

NORTH WALL ELEVATION



## NOTES

- IF THIS DRAWING HAS BEEN RECEIVED ELECTRONICALLY IT IS THE RECIPIENTS RESPONSIBILITY TO PRINT THE DOCUMENT TO THE CORRECT SCALE.
- 2. ALL DIMENSIONS ARE IN MILLIMETRES UNLESS STATED OTHERWISE. IT IS RECOMMENDED THAT INFORMATION IS NOT SCALED OFF THIS DRAWING.
- 3. THIS DRAWING SHOULD BE READ IN CONJUNCTION WITH ALL OTHER RELEVANT DRAWINGS AND SPECIFICATIONS.

| PLANNING | ISSUE |  |
|----------|-------|--|
|          |       |  |

| PL1       | PLANNING ISSUE 1                                                                                   | CG                  | 01.12.23 | MD     |
|-----------|----------------------------------------------------------------------------------------------------|------------