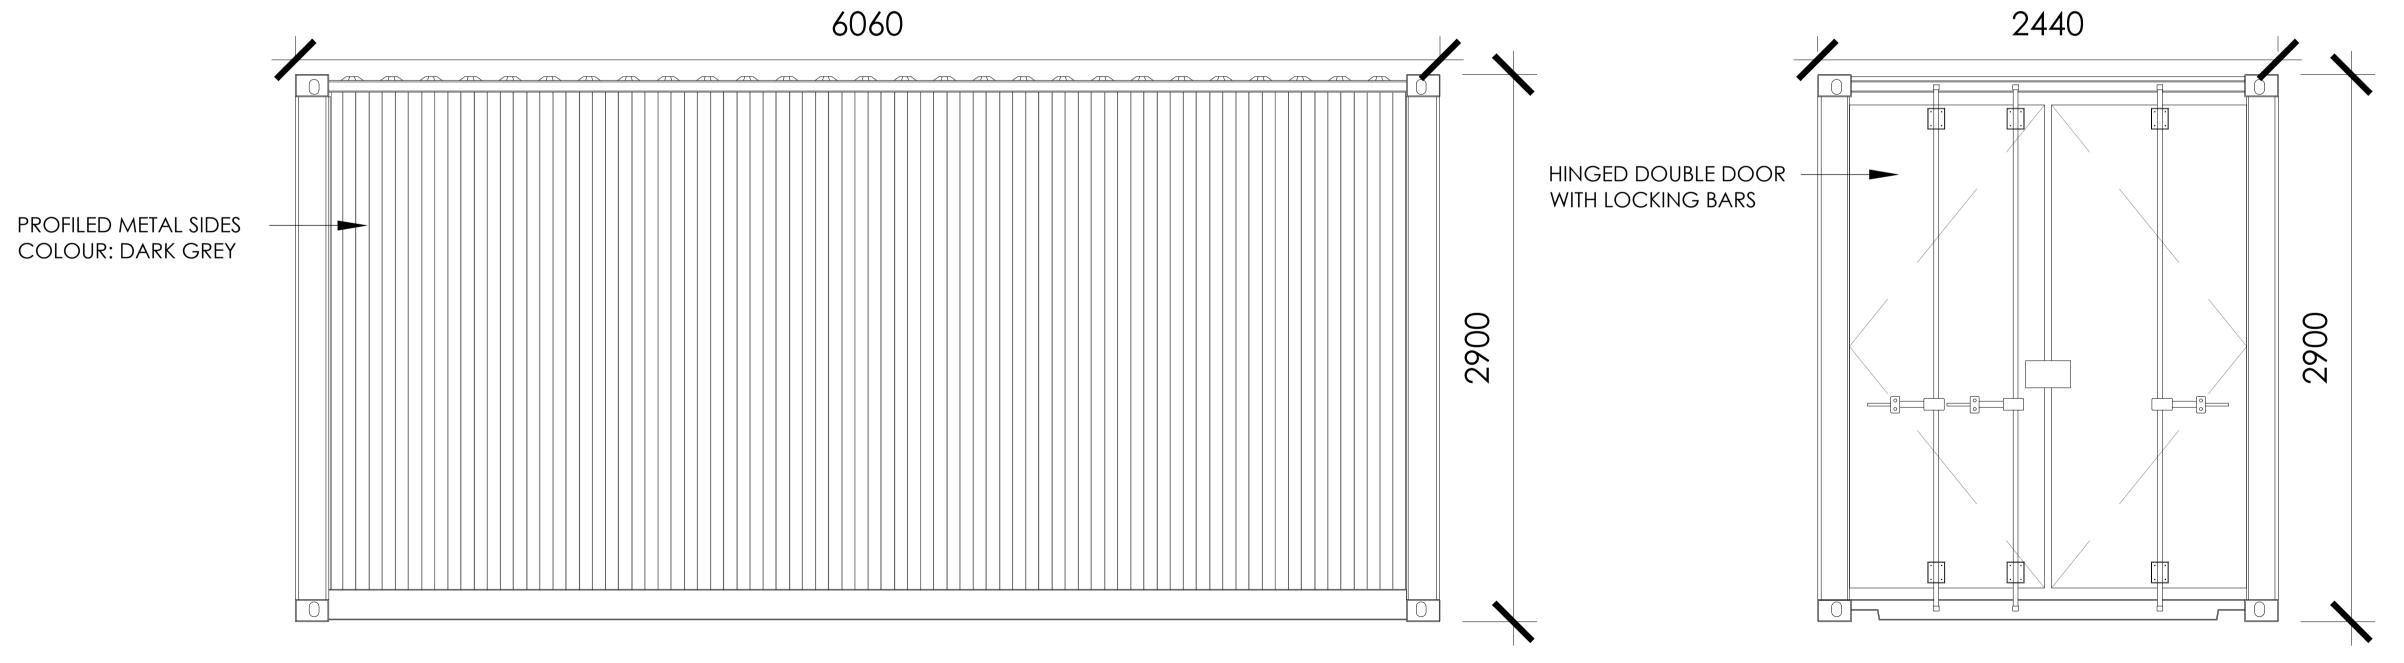

EAST WALL ELEVATION



WEST WALL ELEVATION

NORTH WALL ELEVATION



## NOTES

- IF THIS DRAWING HAS BEEN RECEIVED ELECTRONICALLY IT IS THE RECIPIENTS RESPONSIBILITY TO PRINT THE DOCUMENT TO THE CORRECT SCALE.
- 2. ALL DIMENSIONS ARE IN MILLIMETRES UNLESS STATED OTHERWISE. IT IS RECOMMENDED THAT INFORMATION IS NOT SCALED OFF THIS DRAWING.
- 3. THIS DRAWING SHOULD BE READ IN CONJUNCTION WITH ALL OTHER RELEVANT DRAWINGS AND SPECIFICATIONS.

| PLANNING | ISSUE |  |
|----------|-------|--|
|          |       |  |

| PL1       | PLANNING ISSUE 1                                                                                   | CG                  | 01.12.23 | MD     |
|-----------|----------------------------------------------------------------------------------------------------|---------------------|----------|--