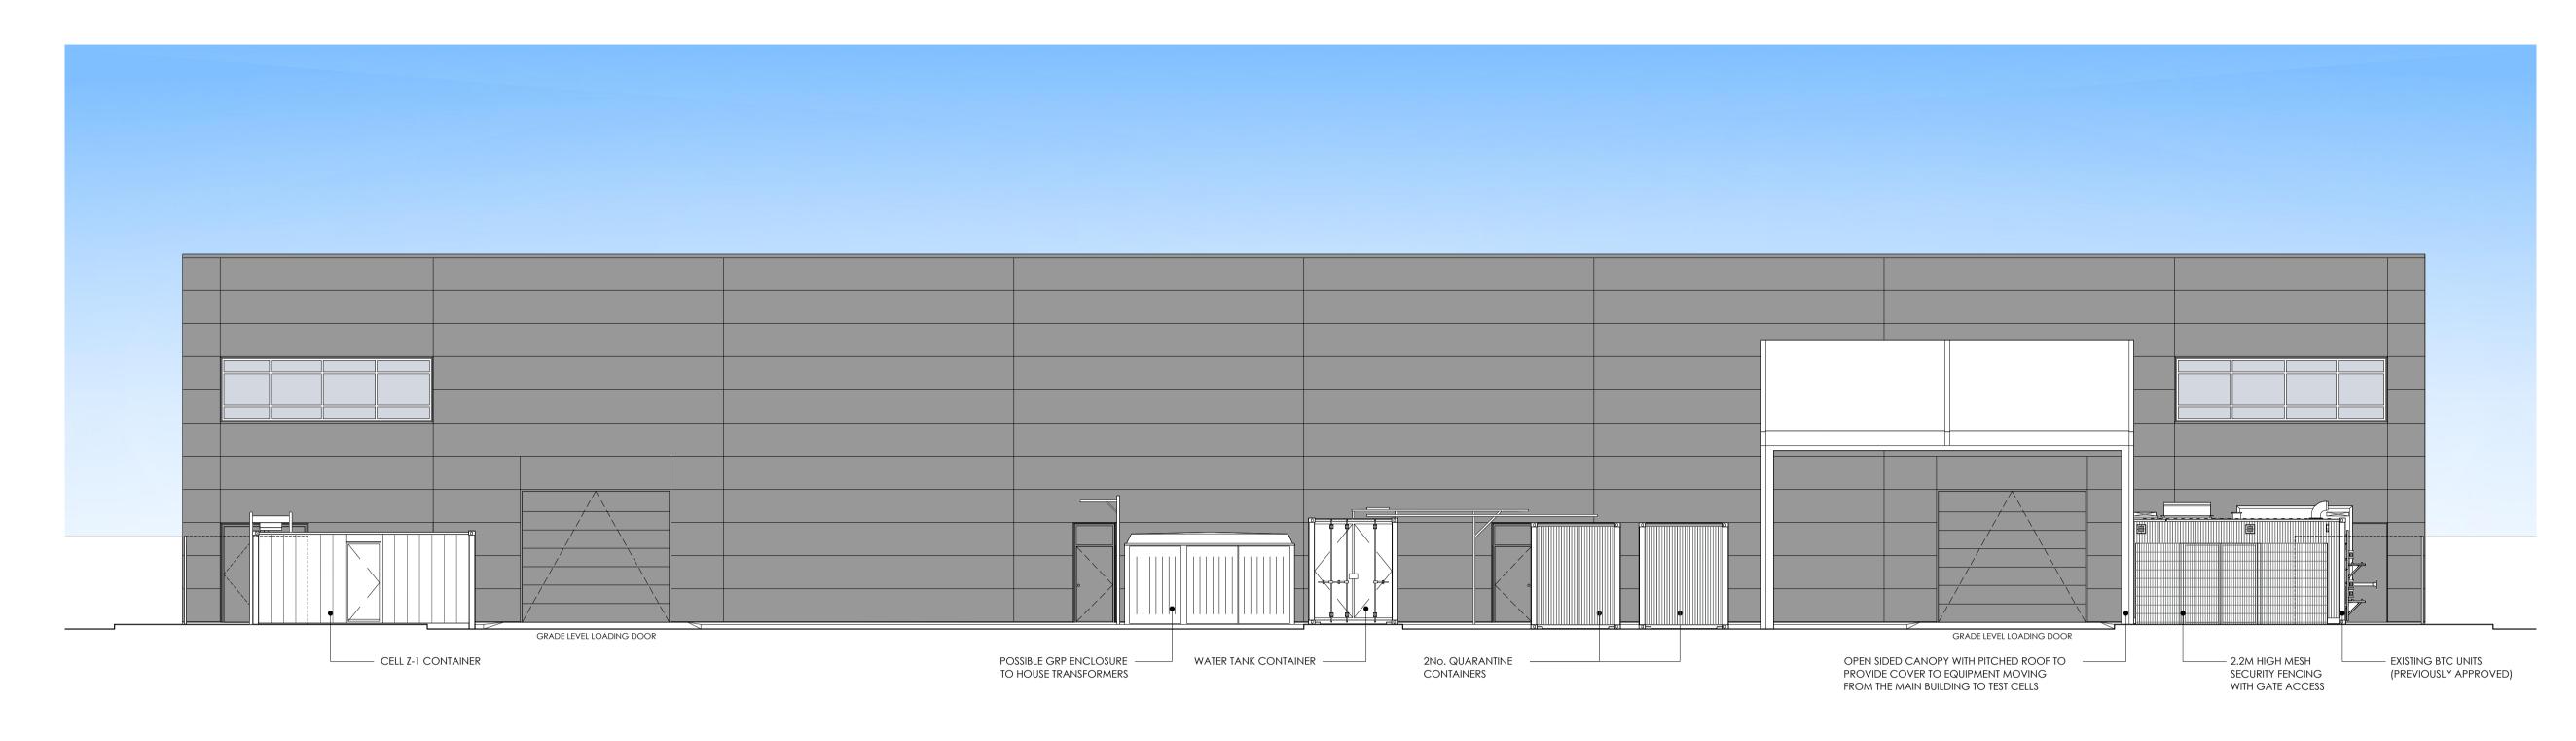

## PROPOSED REAR YARD ELEVATION SCALE 1:100



## PROPOSED NORTH ELEVATION SCALE 1:100



## PROPOSED SOUTH ELEVATION

SCALE 1:100





- 1. IF THIS DRAWING HAS BEEN RECEIVED ELECTRONICALLY IT IS THE RECIPIENTS RESPONSIBILITY TO PRINT THE DOCUMENT TO THE CORRECT SCALE.
- 2. ALL DIMENSIONS ARE IN MILLIMETRES UNLESS STATED OTHERWISE. IT IS RECOMMENDED THAT INFORMATION IS NOT SCALED OFF THIS DRAWING.
- 3. THIS DRAWING SHOULD BE READ IN CONJUNCTION WITH ALL OTHER RELEVANT DRAWINGS AND SPECIFICATIONS.

## PLANNING ISSUE

| drg.no :   | 2851 - 10                                                                                                      |          | °L2                                    |          |
|------------|-----------------------------------------------------------------------