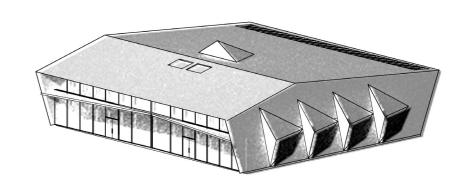

#### STEP 03

Lowering the roof to ensure the overall building height does not exceed 10.5m

### FORM FINDING TIMELINE