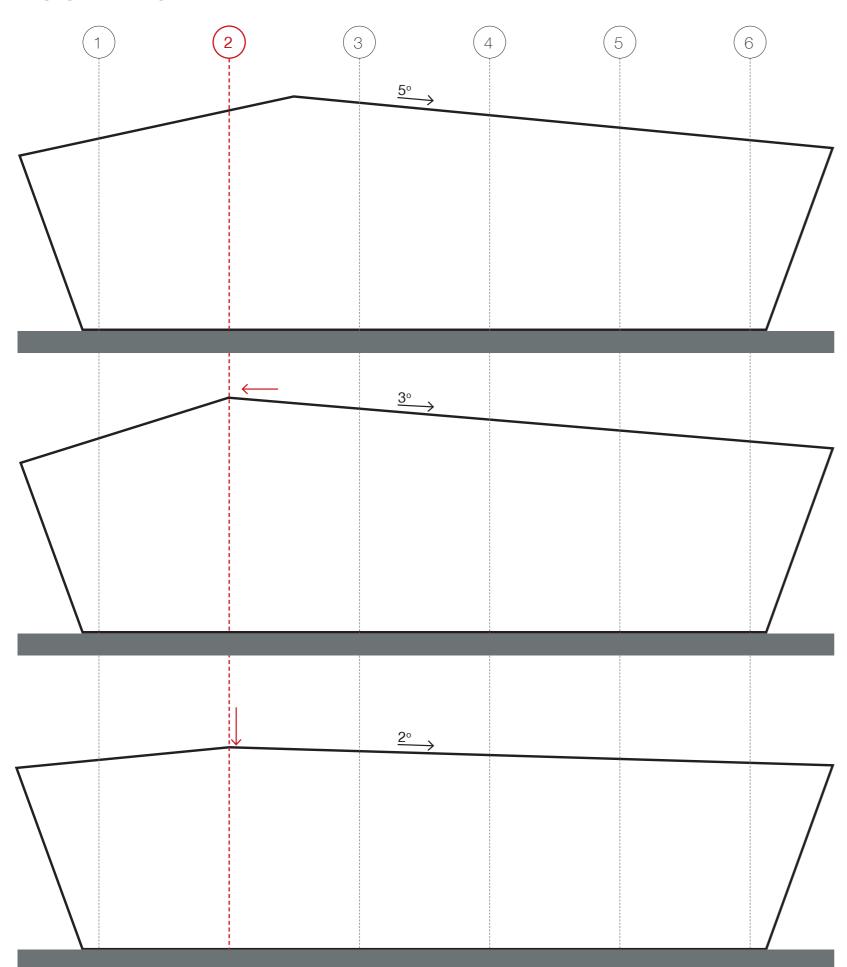

#### **ROOF ANGLE**

#### STEP 01

Initial massing where the roof peak is in-between structural grids 2 and 3.

#### STEP 02

Aligning the roof peak with structural grid 2 for a better structural approach

#### STEP 03

Lowering the roof to ensure the overall building height does not exceed 10.5m