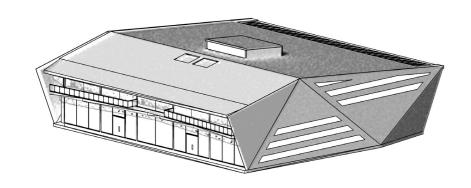

#### STEP 01

Initial massing where the roof peak is in-between structural grids 2 and 3.

### FORM FINDING TIMELINE