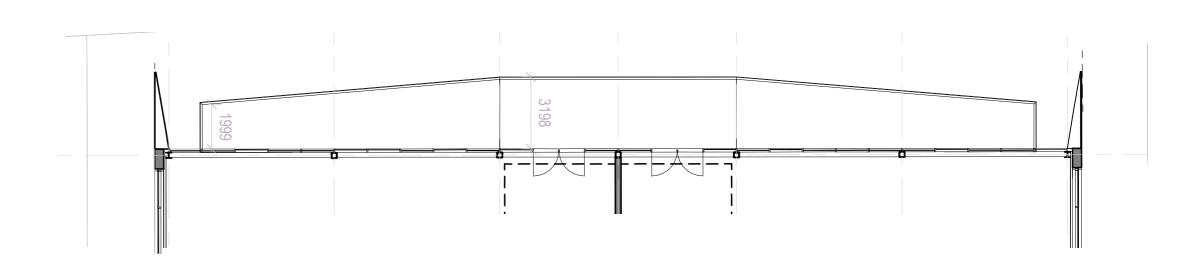

#### **ROOF ANGLE**

#### STEP 01

Initial massing where the roof peak is in-between structural grids 2 and 3.

#### STEP 02

Aligning the roof peak with structural grid 2 for a better structural approach

#### STEP 03

Lowering the roof to ensure the overall building height does not exceed 10.5m