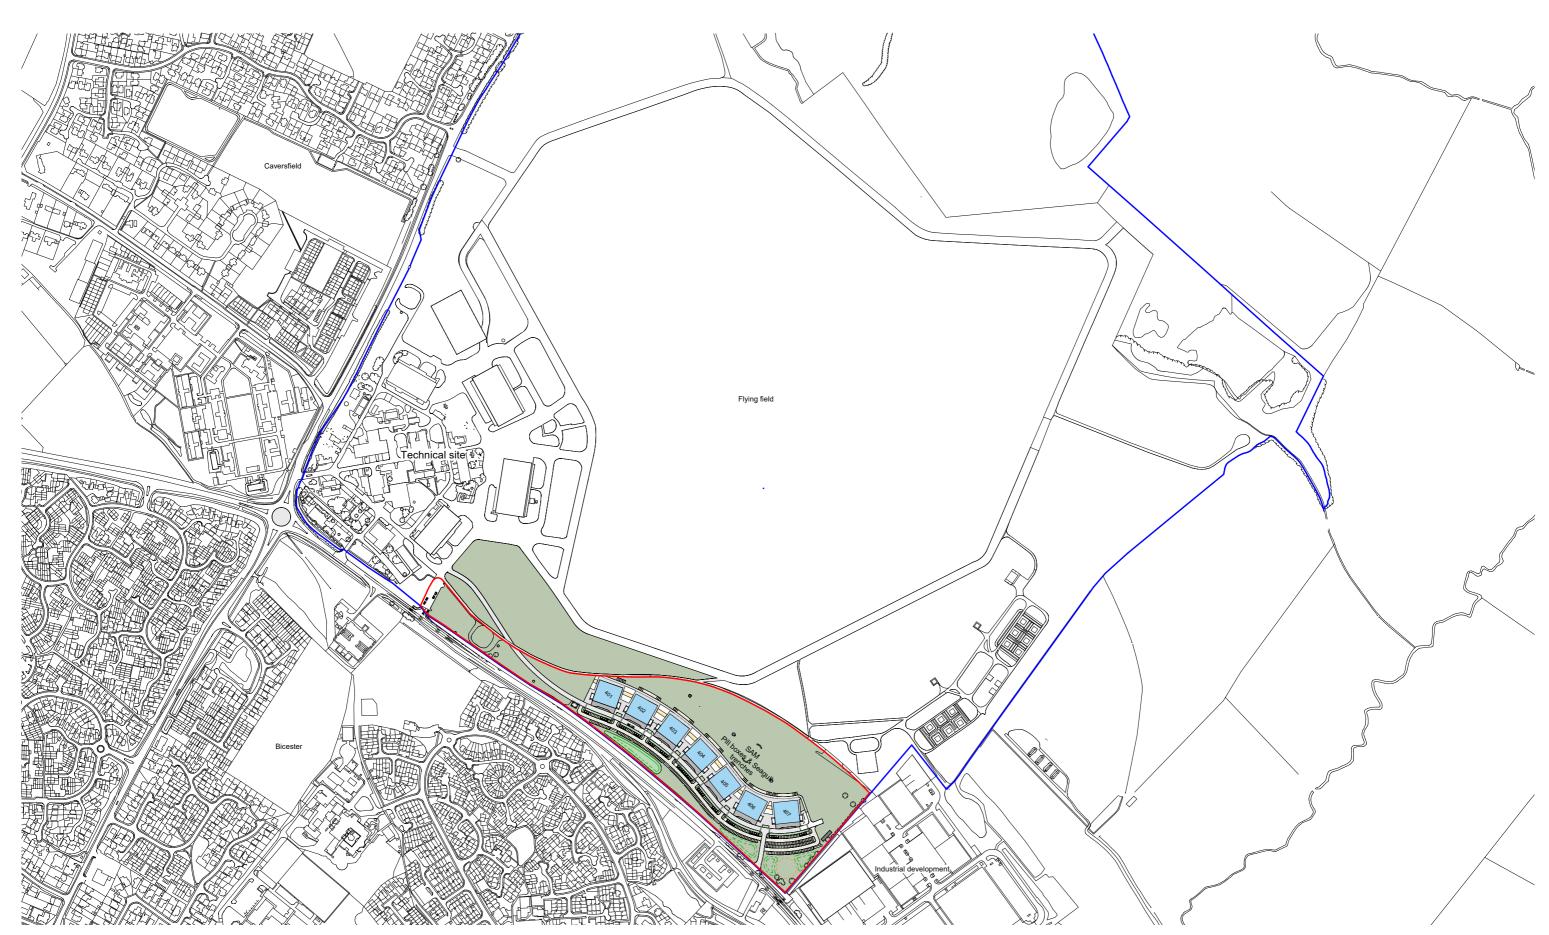

Aligning the roof peak with structural grid 2 for a better structural approach

#### STEP 03

Lowering the roof to ensure the overall building height does not exceed 10.5m

### FORM FINDING TIMELINE













### **ELEVATION DESIGN DEVELOPMENT**

## 3DReid













HORIZONTAL

**V**ERTICAL

DIRECTIONAL

### BALCONY DEVELOPMENT









### BALCONY DEVELOPMENT









### STAGE 03 PROPOSED 3D MASSING VIEW WIDE EXTENT







# 3. THE PROPOSED SCHEME

- Wider site plan
- Site plan
- Ground & First floor plan Single tenancy
- Ground & First floor plan Dual tenancy
- Roof plan
- Wider contextual elevations
- Contextual elevations
- Side elevation with materiality
- Front elevation with materiality
- Rear elevation with materiality
- Material palette & precedents

### WIDER SITE PLAN



### **BICESTER MOTION - INNOVATION QUARTER** SITE PLAN



### SINGLE TENANCY - BASE BUILD





### SPLIT TENANCY - BASE BUILD





ROOF PLAN - BASE BUILD



### WIDER CONTEXTUAL ELEVATIONS







#### **EXISTING ELEVATION A-A**



#### **PROPOSED ELEVATION A-A**



#### **EXISTING ELEVATION B-B**



### CONTEXTUAL ELEVATIONS







**PROPOSED ELEVATION A-A** 



### **ELEVATIONS & MATERIALITY**

## 3DReid













#### SIDE ELEVATION

<sup>\*</sup> Placeholder location for tenant branding