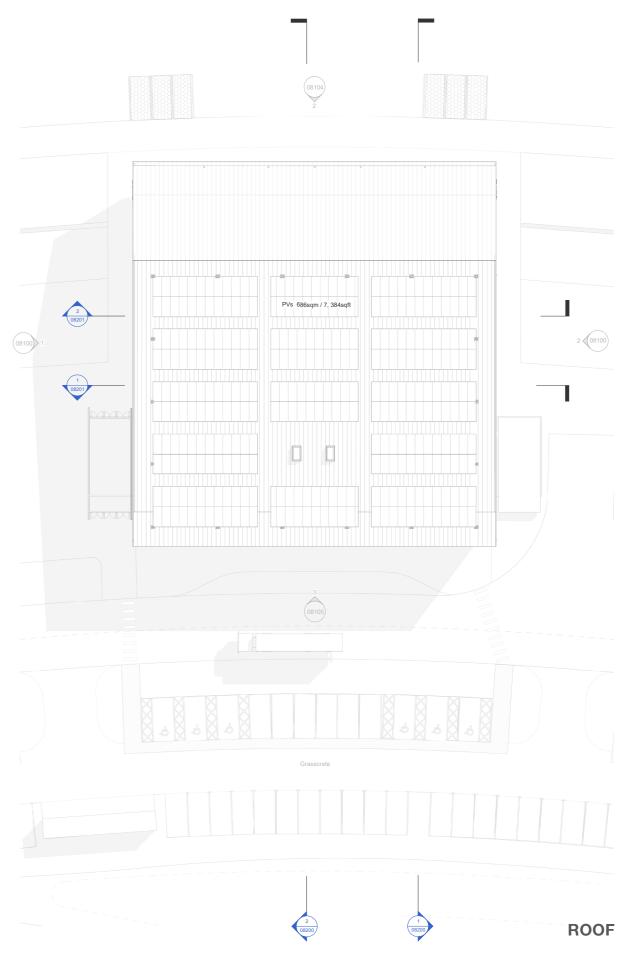

not exceed 10.5m

### FORM FINDING TIMELINE













### **ELEVATION DESIGN DEVELOPMENT**

## 3DReid













HORIZONTAL

**V**ERTICAL

DIRECTIONAL

### BALCONY DEVELOPMENT









### BALCONY DEVELOPMENT









### STAGE 03 PROPOSED 3D MASSING VIEW WIDE EXTENT







# 3. THE PROPOSED SCHEME

- Wider site plan
- Site plan
- Ground & First floor plan Single tenancy
- Ground & First floor plan Dual tenancy
- Roof plan
- Wider contextual elevations
- Contextual elevations
- Side elevation with materiality
- Front elevation with materiality
- Rear elevation with materiality
- Material palette & precedents

### WIDER SITE PLAN



### **BICESTER MOTION - INNOVATION QUARTER** SITE PLAN



### SINGLE TENANCY - BASE BUILD





### SPLIT TENANCY - BASE BUILD





ROOF PLAN - BASE BUILD



### WIDER CONTEXTUAL ELEVATIONS







#### **EXISTING ELEVATION A-A**



#### **PROPOSED ELEVATION A-A**



#### **EXISTING ELEVATION B-B**



### CONTEXTUAL ELEVATIONS







**PROPOSED ELEVATION A-A** 



### **ELEVATIONS & MATERIALITY**

## 3DReid













#### SIDE ELEVATION

<sup>\*</sup> Placeholder location for tenant branding