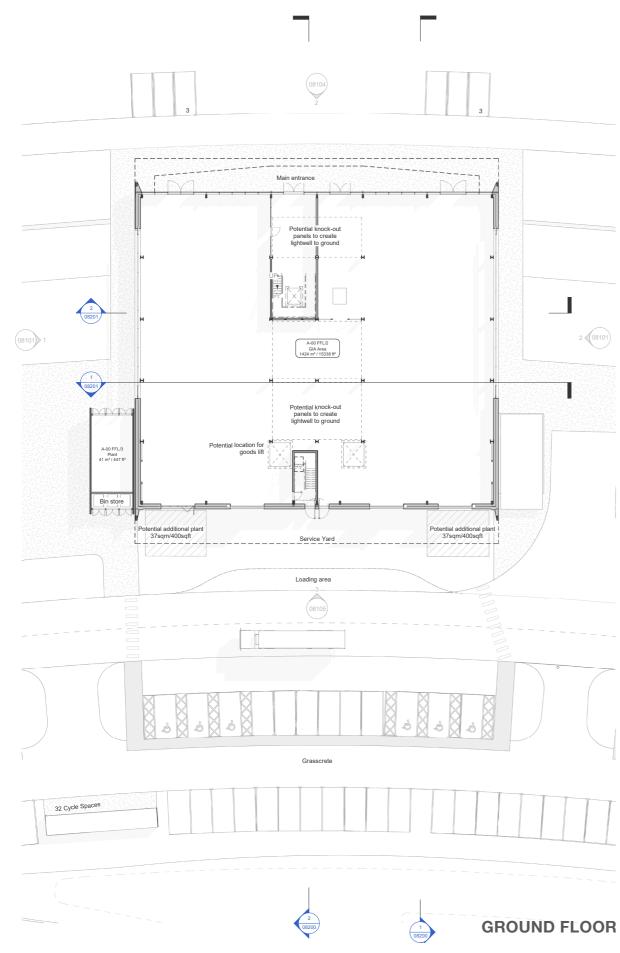

3

Lowering the roof to ensure the overall building height does not exceed 10.5m

### FORM FINDING TIMELINE













### **ELEVATION DESIGN DEVELOPMENT**

## 3DReid













HORIZONTAL

**V**ERTICAL

DIRECTIONAL

### BALCONY DEVELOPMENT









### BALCONY DEVELOPMENT









### STAGE 03 PROPOSED 3D MASSING VIEW WIDE EXTENT







# 3. THE PROPOSED SCHEME

- Wider site plan
- Site plan
- Ground & First floor plan Single tenancy
- Ground & First floor plan Dual tenancy
- Roof plan
- Wider contextual elevations
- Contextual elevations
- Side elevation with materiality
- Front elevation with materiality
- Rear elevation with materiality
- Material palette & precedents

### WIDER SITE PLAN



### **BICESTER MOTION - INNOVATION QUARTER** SITE PLAN



### SINGLE TENANCY - BASE BUILD





### SPLIT TENANCY - BASE BUILD





ROOF PLAN - BASE BUILD



### WIDER CONTEXTUAL ELEVATIONS







#### **EXISTING ELEVATION A-A**



#### **PROPOSED ELEVATION A-A**



#### **EXISTING ELEVATION B-B**



### CONTEXTUAL ELEVATIONS







**PROPOSED ELEVATION A-A** 



### **ELEVATIONS & MATERIALITY**

## 3DReid













#### SIDE ELEVATION

<sup>\*</sup> Placeholder location for tenant branding