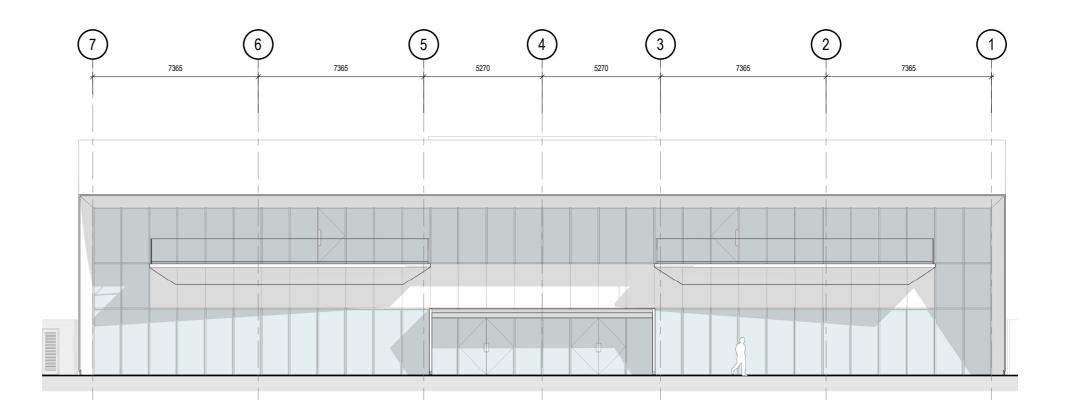

### **BICESTER MOTION - INNOVATION QUARTER INITIAL MASSING STUDIES**



### **BICESTER MOTION - INNOVATION QUARTER** MASSING DEVELOPMENT



#### **ROOF ANGLE**



### **3DReid**

#### STEP 01

Initial massing where the roof peak is in-between structural grids 2 and 3.

#### STEP 02

Aligning the roof peak with structural grid 2 for a better structural approach

#### STEP 03

Lowering the roof to ensure the overall building height does not exceed 10.5m

### FORM FINDING TIMELINE













### **ELEVATION DESIGN DEVELOPMENT**

## 3DReid













HORIZONTAL

**V**ERTICAL

DIRECTIONAL

### BALCONY DEVELOPMENT









### BALCONY DEVELOPMENT









### STAGE 03 PROPOSED 3D MASSING VIEW WIDE EXTENT







# 3. THE PROPOSED SCHEME

- Wider site plan
- Site plan
- Ground & First floor plan Single tenancy
- Ground & First floor plan Dual tenancy
- Roof plan
- Wider contextual elevations
- Contextual elevations
- Side elevation with materiality
- Front elevation with materiality
- Rear elevation with materiality
- Material palette & precedents

### WIDER SITE PLAN



### **BICESTER MOTION - INNOVATION QUARTER** SITE PLAN



### SINGLE TENANCY - BASE BUILD





### SPLIT TENANCY - BASE BUILD





ROOF PLAN - BASE BUILD



### WIDER CONTEXTUAL ELEVATIONS







#### **EXISTING ELEVATION A-A**



#### **PROPOSED ELEVATION A-A**



#### **EXISTING ELEVATION B-B**



### CONTEXTUAL ELEVATIONS







**PROPO