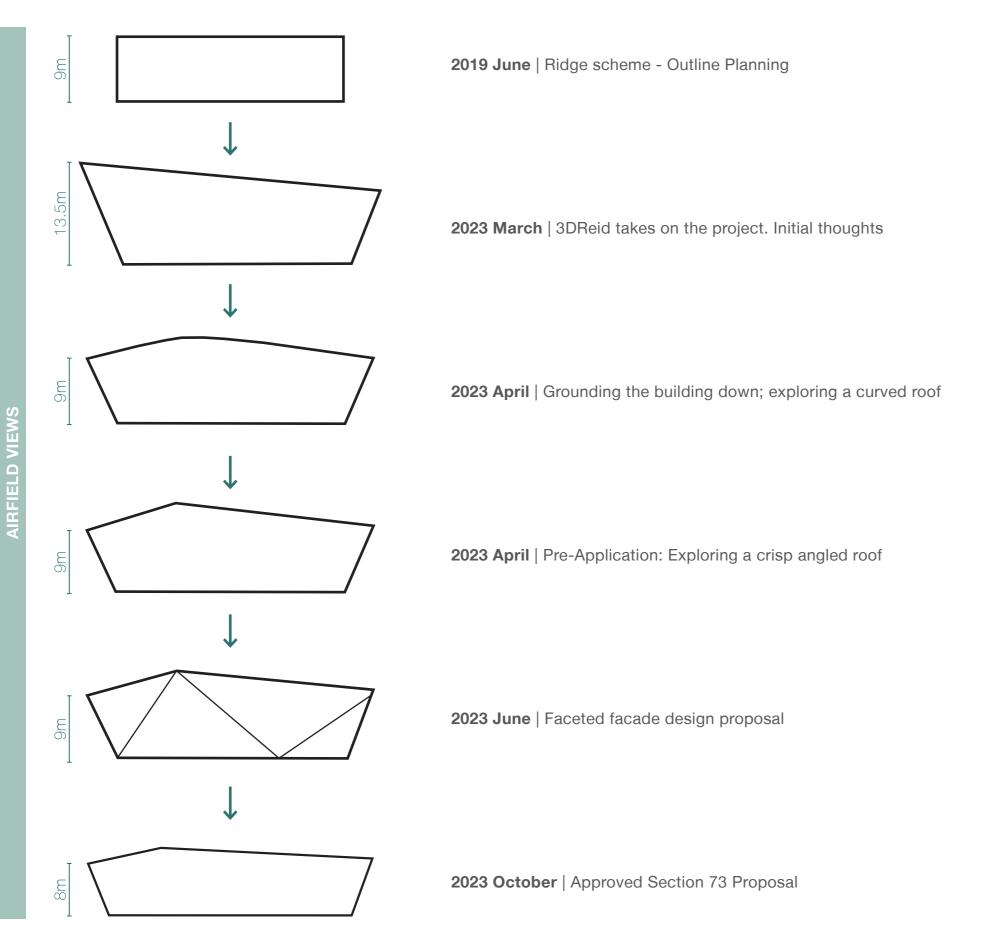

### **BICESTER MOTION - INNOVATION QUARTER INITIAL MASSING STUDIES**



### **BICESTER MOTION - INNOVATION QUARTER** MASSING DEVELOPMENT



#### **ROOF ANGLE**



### **3DReid**

#### STEP 01

Initial massing where the roof peak is in-between structural grids 2 and 3.

#### STEP 02

Aligning the roof peak with structural grid 2 for a better structural approach

#### STEP 03

Lowering the roof to ensure the overall building height does not exceed 10.5m

### FORM FINDING TIMELINE













### **ELEVATION DESIGN DEVELOPMENT**

## 3DReid













HORIZONTAL

**V**ERTICAL

DIRECTIONAL

### BALCONY DEVELOPMENT









### BALCONY DEVELOPMENT









### STAGE 03 PROPOSED 3D MASSING VIEW WIDE EXTENT







# 3. THE PROPOSED SCHEME

- Wider site plan
- Site plan
- Ground & First floor plan Single tenancy
- Ground & First floor plan Dual tenancy
- Roof plan
- Wider contextual elevations
- Contextual elevations
- Side elevation with materiality
- Front elevation with materiality
- Rear elevation with materiality
- Material palette & precedents

### WIDER SITE PLAN



### **BICESTER MOTION - INNOVATION QUARTER** SITE PLAN



### SINGLE TENANCY - BASE BUILD





### SPLIT TENANCY - BASE BUILD





ROOF PLAN - BASE BUILD



### WIDER CONTEXTUAL ELEVATIONS







####