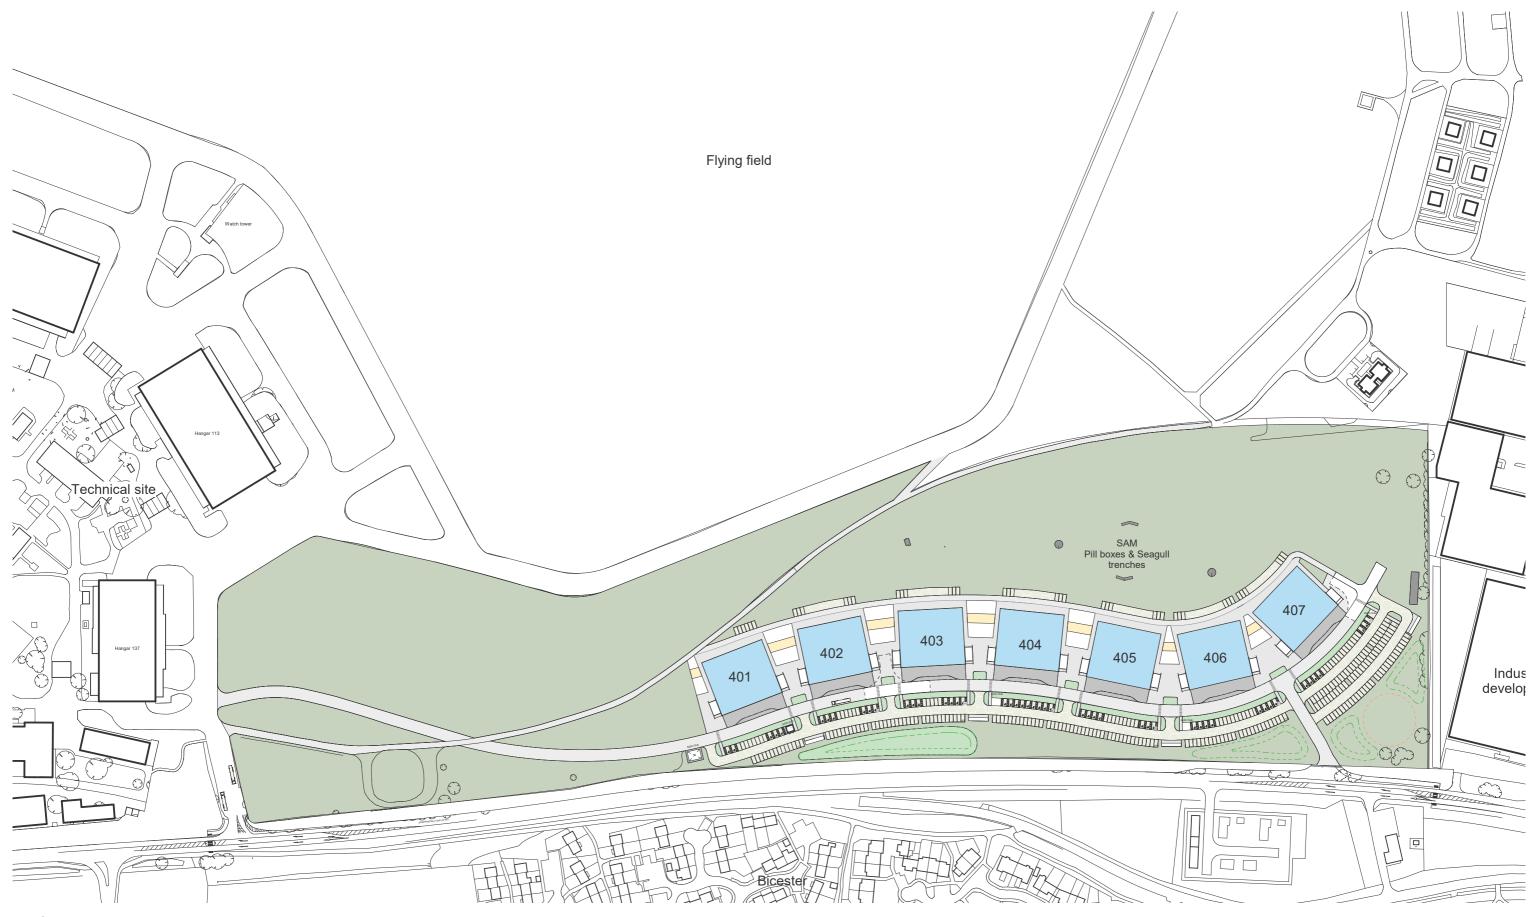

er structural approach

#### STEP 03

Lowering the roof to ensure the overall building height does not exceed 10.5m

### FORM FINDING TIMELINE













### **ELEVATION DESIGN DEVELOPMENT**

## 3DReid













HORIZONTAL

**V**ERTICAL

DIRECTIONAL

### BALCONY DEVELOPMENT









### BALCONY DEVELOPMENT









### STAGE 03 PROPOSED 3D MASSING VIEW WIDE EXTENT







# 3. THE PROPOSED SCHEME

- Wider site plan
- Site plan
- Ground & First floor plan Single tenancy
- Ground & First floor plan Dual tenancy
- Roof plan
- Wider contextual elevations
- Contextual elevations
- Side elevation with materiality
- Front elevation with materiality
- Rear elevation with materiality
- Material palette & precedents

### WIDER SITE PLAN



### **BICESTER MOTION - INNOVATION QUARTER** SITE PLAN



### SINGLE TENANCY - BASE BUILD





### SPLIT TENANCY - BASE BUILD





ROOF PLAN - BASE BUILD



### WIDER CONTEXTUAL ELEVATIONS







#### **EXISTING ELEVATION A-A**



#### **PROPOSED ELEVATION A-A**



#### **EXISTING ELEVATION B-B**



### CONTEXTUAL ELEVATIONS







**PROPOSED ELEVATION A-A** 



### **ELEVATIONS & MATERIALITY**

## 3DReid













#### SIDE ELEVATION

<sup>\*</sup> Placeholder location for tenant branding