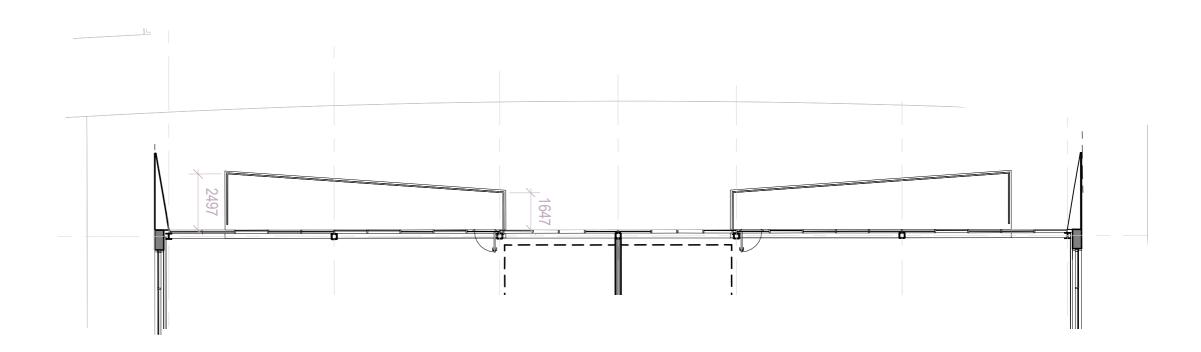

### **BICESTER MOTION - INNOVATION QUARTER INITIAL MASSING STUDIES**



### **BICESTER MOTION - INNOVATION QUARTER** MASSING DEVELOPMENT



#### **ROOF ANGLE**



### **3DReid**

#### STEP 01

Initial massing where the roof peak is in-between structural grids 2 and 3.

#### STEP 02

Aligning the roof peak with structural grid 2 for a better structural approach

#### STEP 03

Lowering the roof to ensure the overall building height does not exceed 10.5m

### FORM FINDING TIMELINE













### **ELEVATION DESIGN DEVELOPMENT**

## 3DReid













HORIZONTAL

**V**ERTICAL

DIRECTIONAL

### BALCONY DEVELOPMENT









### BALCONY DEVELOPMENT









### STAGE 03 PROPOSED 3D MASSING VIEW WIDE EXTENT







# 3. THE PROPOSED SCHEME

- Wider site plan
- Site plan
- Ground & First floor plan Single tenancy
- Ground & First floor plan Dual tenancy
- Roof plan
- Wider contextual elevations
- Contextual elevations
- Side elevation with materiality
- Front elevation with materiality
- Rear elevation with materiality
- Material palette & precedents

### WIDER SITE PLAN



### **BICESTER MOTION - INNOVATION QUARTER** SITE PLAN



### SINGLE TENANCY - BASE BUILD





### SPLIT TENANCY - BASE BUILD





ROOF PLAN - BASE BUILD



### WIDER CONTEXTUAL ELEVATIONS







#### **EXISTING ELEVATION A-A**



#### **PROPOSED ELEVATION A-A**



#### **EXISTING ELEVATION B-B**



### CONTEXTUAL ELEVATIONS







**PROPOSE