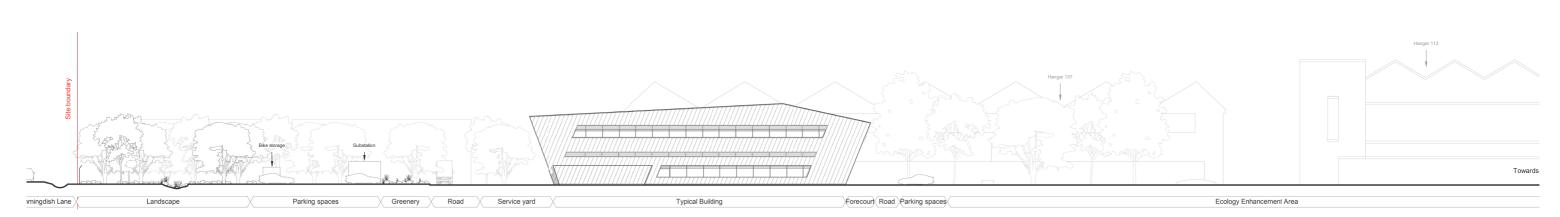

# 3. THE PROPOSED SCHEME

- Wider site plan
- Site plan
- Ground & First floor plan Single tenancy
- Ground & First floor plan Dual tenancy
- Roof plan
- Wider contextual elevations
- Contextual elevations
- Side elevation with materiality
- Front elevation with materiality
- Rear elevation with materiality
- Material palette & precedents

### WIDER SITE PLAN

### WIDER CONTEXTUAL ELEVATIONS