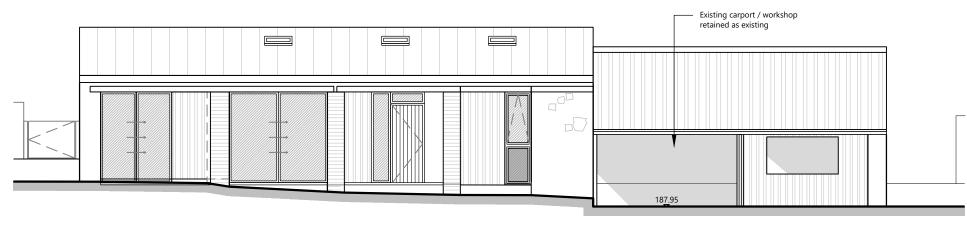

Proposed Materials:
Walls: Existing stone walls retained. New Timber cladding painted dark grey
Roof: Zinc (Anthracite)
Windows: Anthracite
Doors: Aluminium framed (Anthracite)
Rooflights: Dark Grey frames

Proposed South Elevation Scale. 1:100

Datum : 186.00

Do not scale from this drawing. Use figured dimensions only

Proposed East Elevation Scale. 1:100

Proposed North Elevation Scale. 1:100

Proposed West Elevation Scale. 1:100