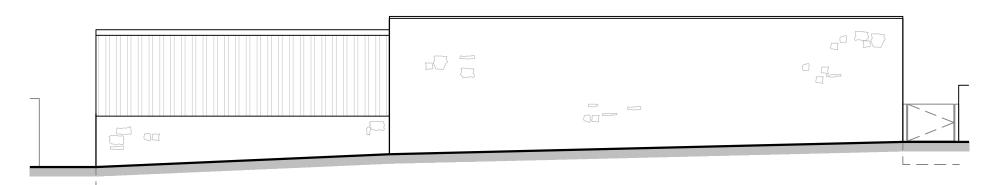

Do not scale from this drawing. Use figured dimensions only

Materials:

Walls: Random coursed stone
Brick (red) (piers)
Corrugated metal (black)
Roof: Corrugated panels (metal and cementitious)
Windows: n/a
Doors: Corrugated metal (black)

Existing East Elevation Scale. 1:100

Existing South Elevation Scale. 1:100

Datum : 186.00

Existing West Elevation Scale. 1:100

Existing North Elevation Scale. 1:100

| TE Architecture<br>Architecture & Design                          | Ī |
|-------------------------------------------------------------------|---|
| The Studio @<br>Appletree Cottage<br>Sibford Gower<br>Oxfordshire |   |
| OX15 5RS                                                          | l |
| Email: info@tearchitecture.co.uk Tel: 01295 236200 / 07500 465555 | l |