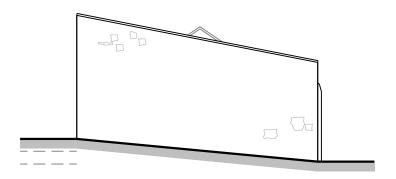

Do not scale from this drawing. Use figured dimensions only

Materials:

Walls: Random coursed stone
Brick (red) (piers)
Corrugated metal (black)
Roof: Corrugated panels (metal and cementitious)
Windows: n/a
Doors: Corrugated metal (black)

Existing East Elevation Scale. 1:100

Existing South Elevation Scale. 1:100

Datum : 186.00

Existing West Elevation Scale. 1:100

Existing North Elevation Scale. 1:100

| TE Architecture<br>Architecture & Design                          | Ī |
|-------------------------------------------------------------------|---|
| The Studio @<br>Appletree Cottage<br>Sibford Gower<br>Oxfordshire |   |
| OX15 5RS                                                          | l |
| Email: info@tearchitecture.co.uk Tel: 01295 236200 / 07500 465555 | l |