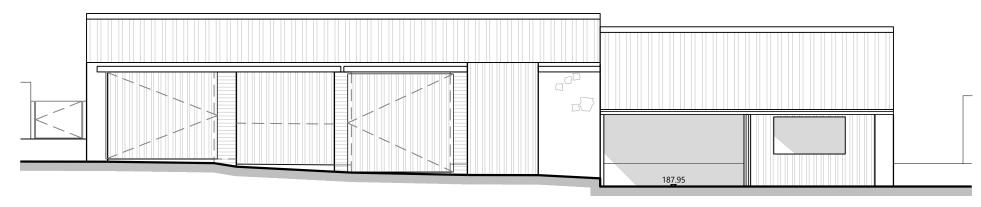

Do not scale from this drawing. Use figured dimensions only

Materials:

Walls: Random coursed stone
Brick (red) (piers)
Corrugated metal (black)
Roof: Corrugated panels (metal and cementitious)
Windows: n/a
Doors: Corrugated metal (black)

Existing East Elevation Scale. 1:100

Existing South Elevation Scale. 1:100

Datum : 186.00

Existing West Elevation Scale. 1:100

Existing North Elevation Scale. 1:100

| TE Architecture<br>Architecture & Design                          | Ī |
|-------------------------------------------------------------------|---|
| The Studio @<br>Appletree Cottage<br>Sibford Gower<br>Oxfordshire |   |
| OX15 5RS                                                          | l |
| Email: info@tearchitecture.co.uk Tel: 01295 236200 / 07500 465555 | l |