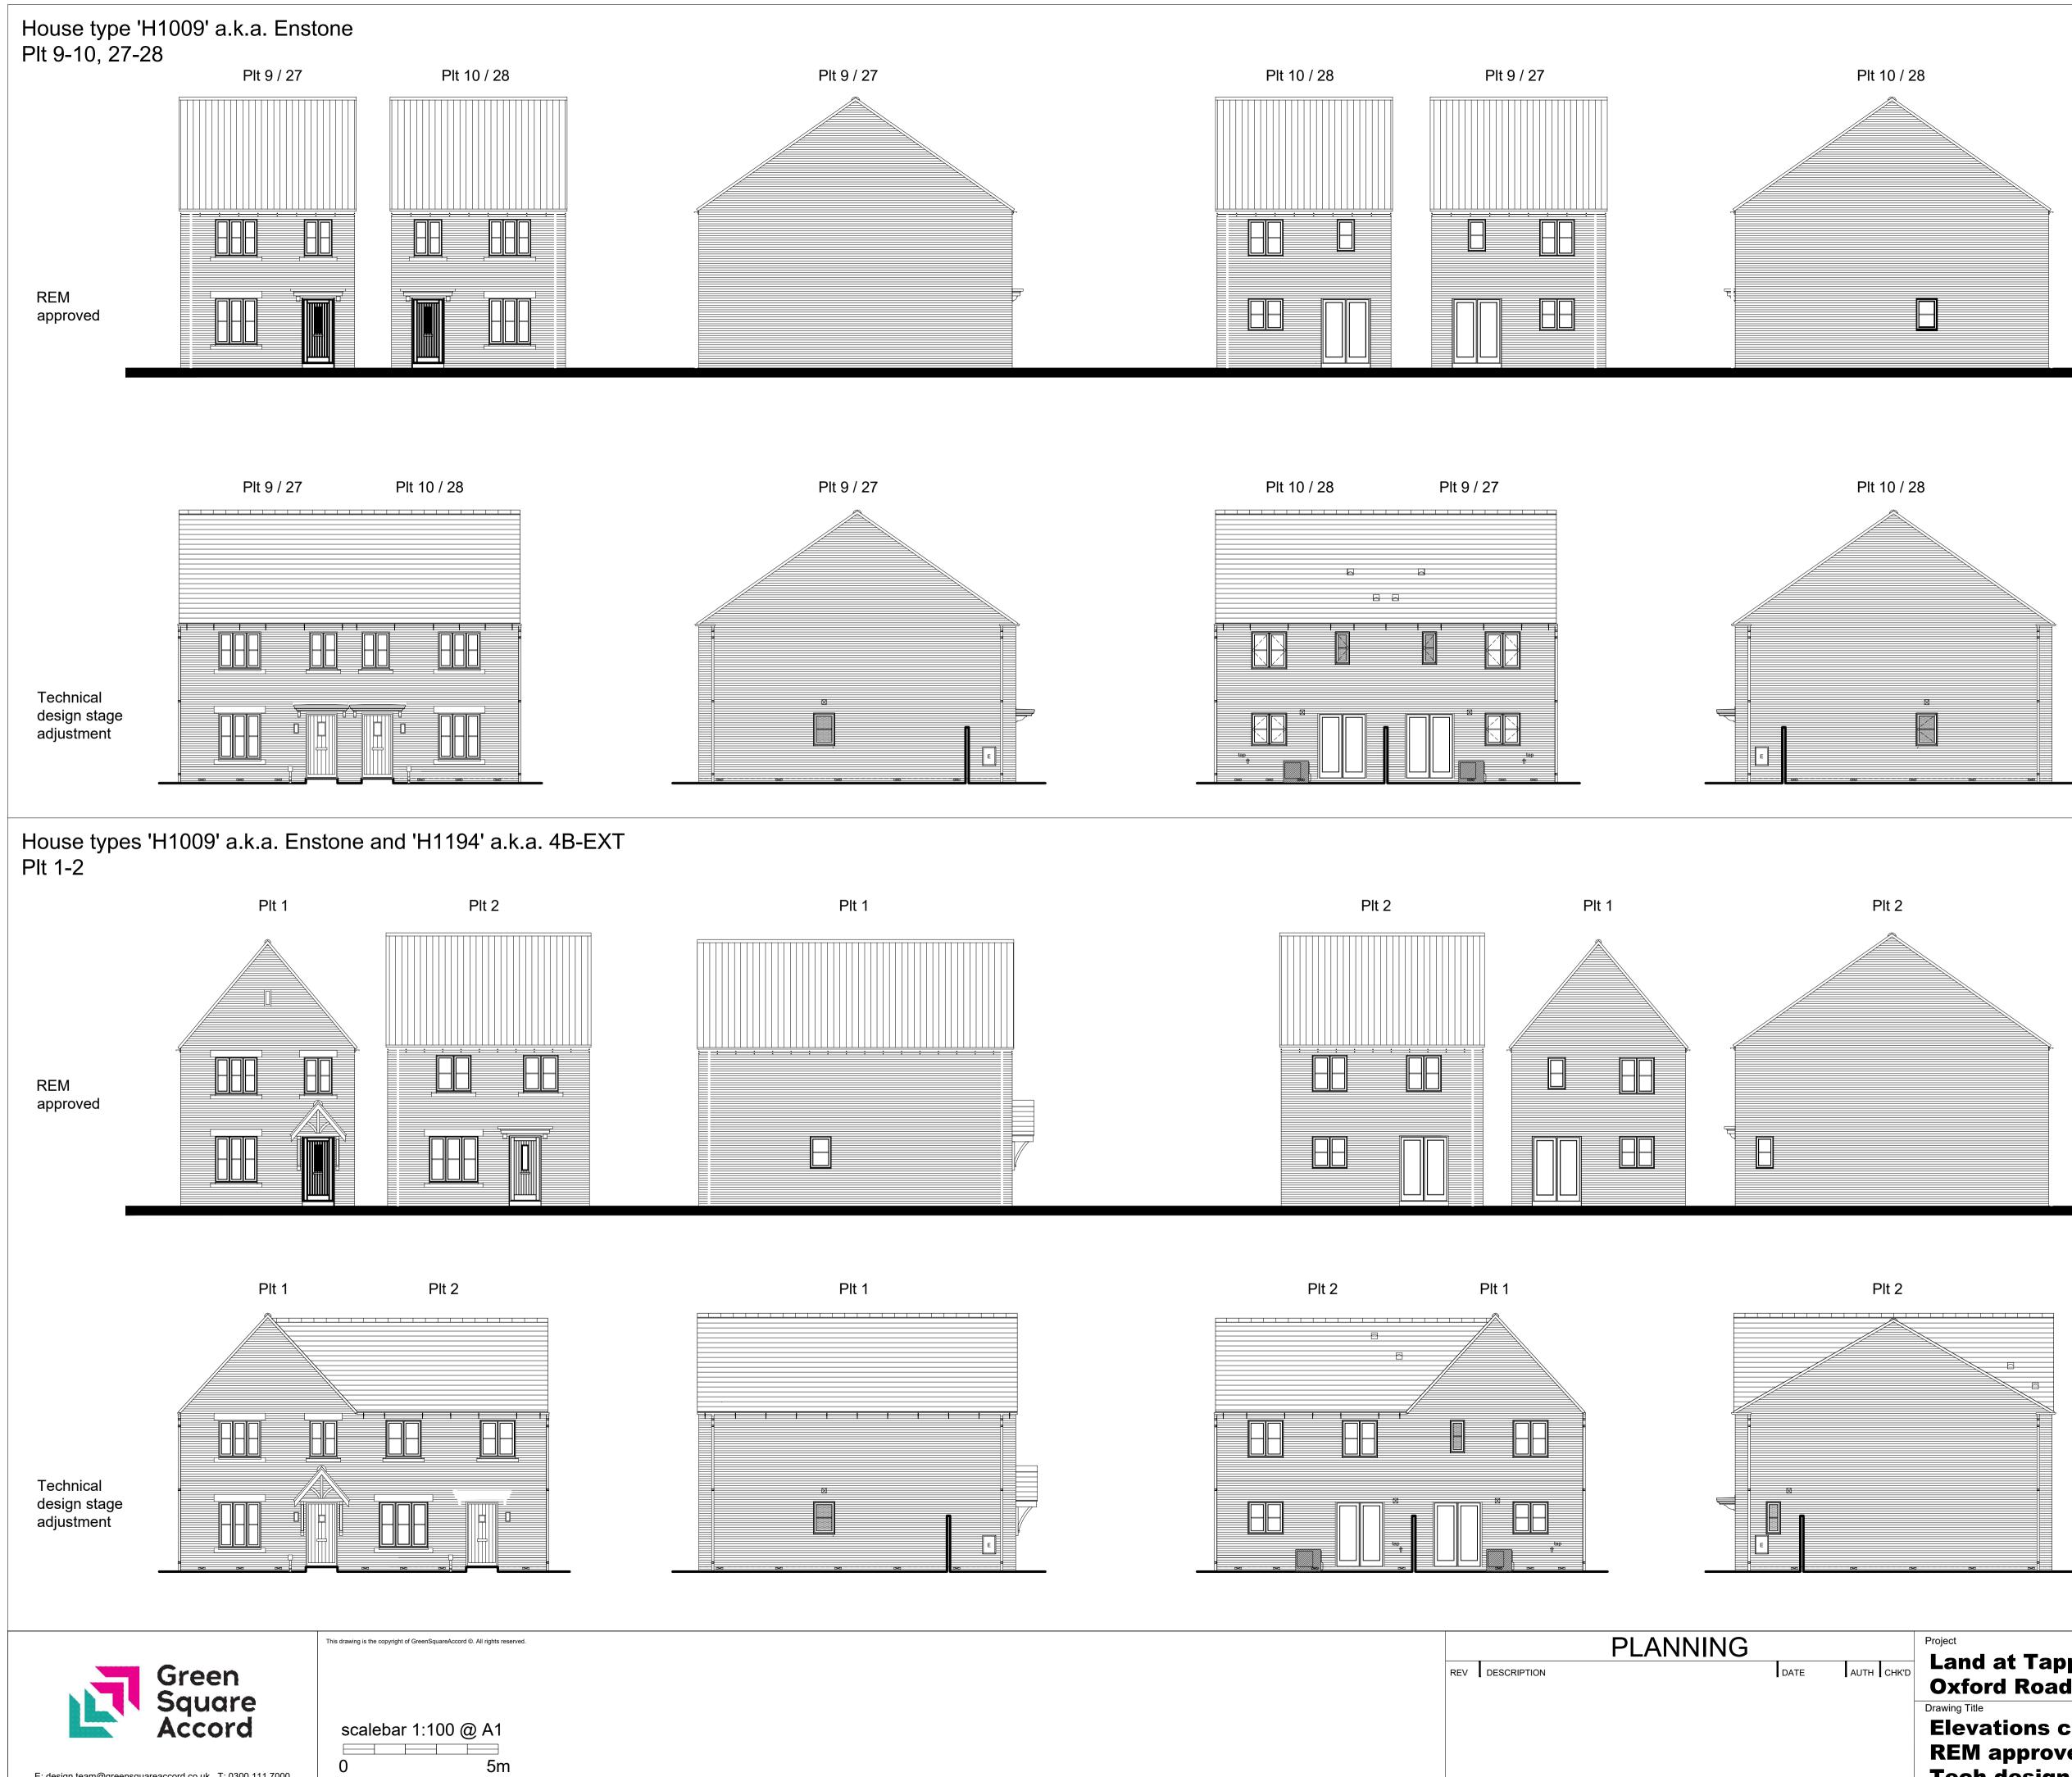

Notes: - house types were presented as detached units in the REM approved house type booklet elevations.

## Notes:

- house types were presented as detached units in the REM approved house type booklet elevations.

Notes: - Plt 1 roof pitch reduced from 50° to 47.5° to reflect Plt 3/4 roof pitch. - Plt 2 roof pitch reduced from 35° to 30° to enable ridge to tuck under Plt 1 ridge.