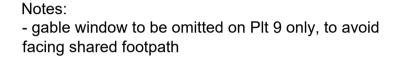

## Notes:

- house types were presented as detached units in the REM approved house type booklet elevations.

Notes: - Plt 1 roof pitch reduced from 50° to 47.5° to reflect Plt 3/4 roof pitch. - Plt 2 roof pitch reduced from 35° to 30° to enable ridge to tuck under Plt 1 ridge.