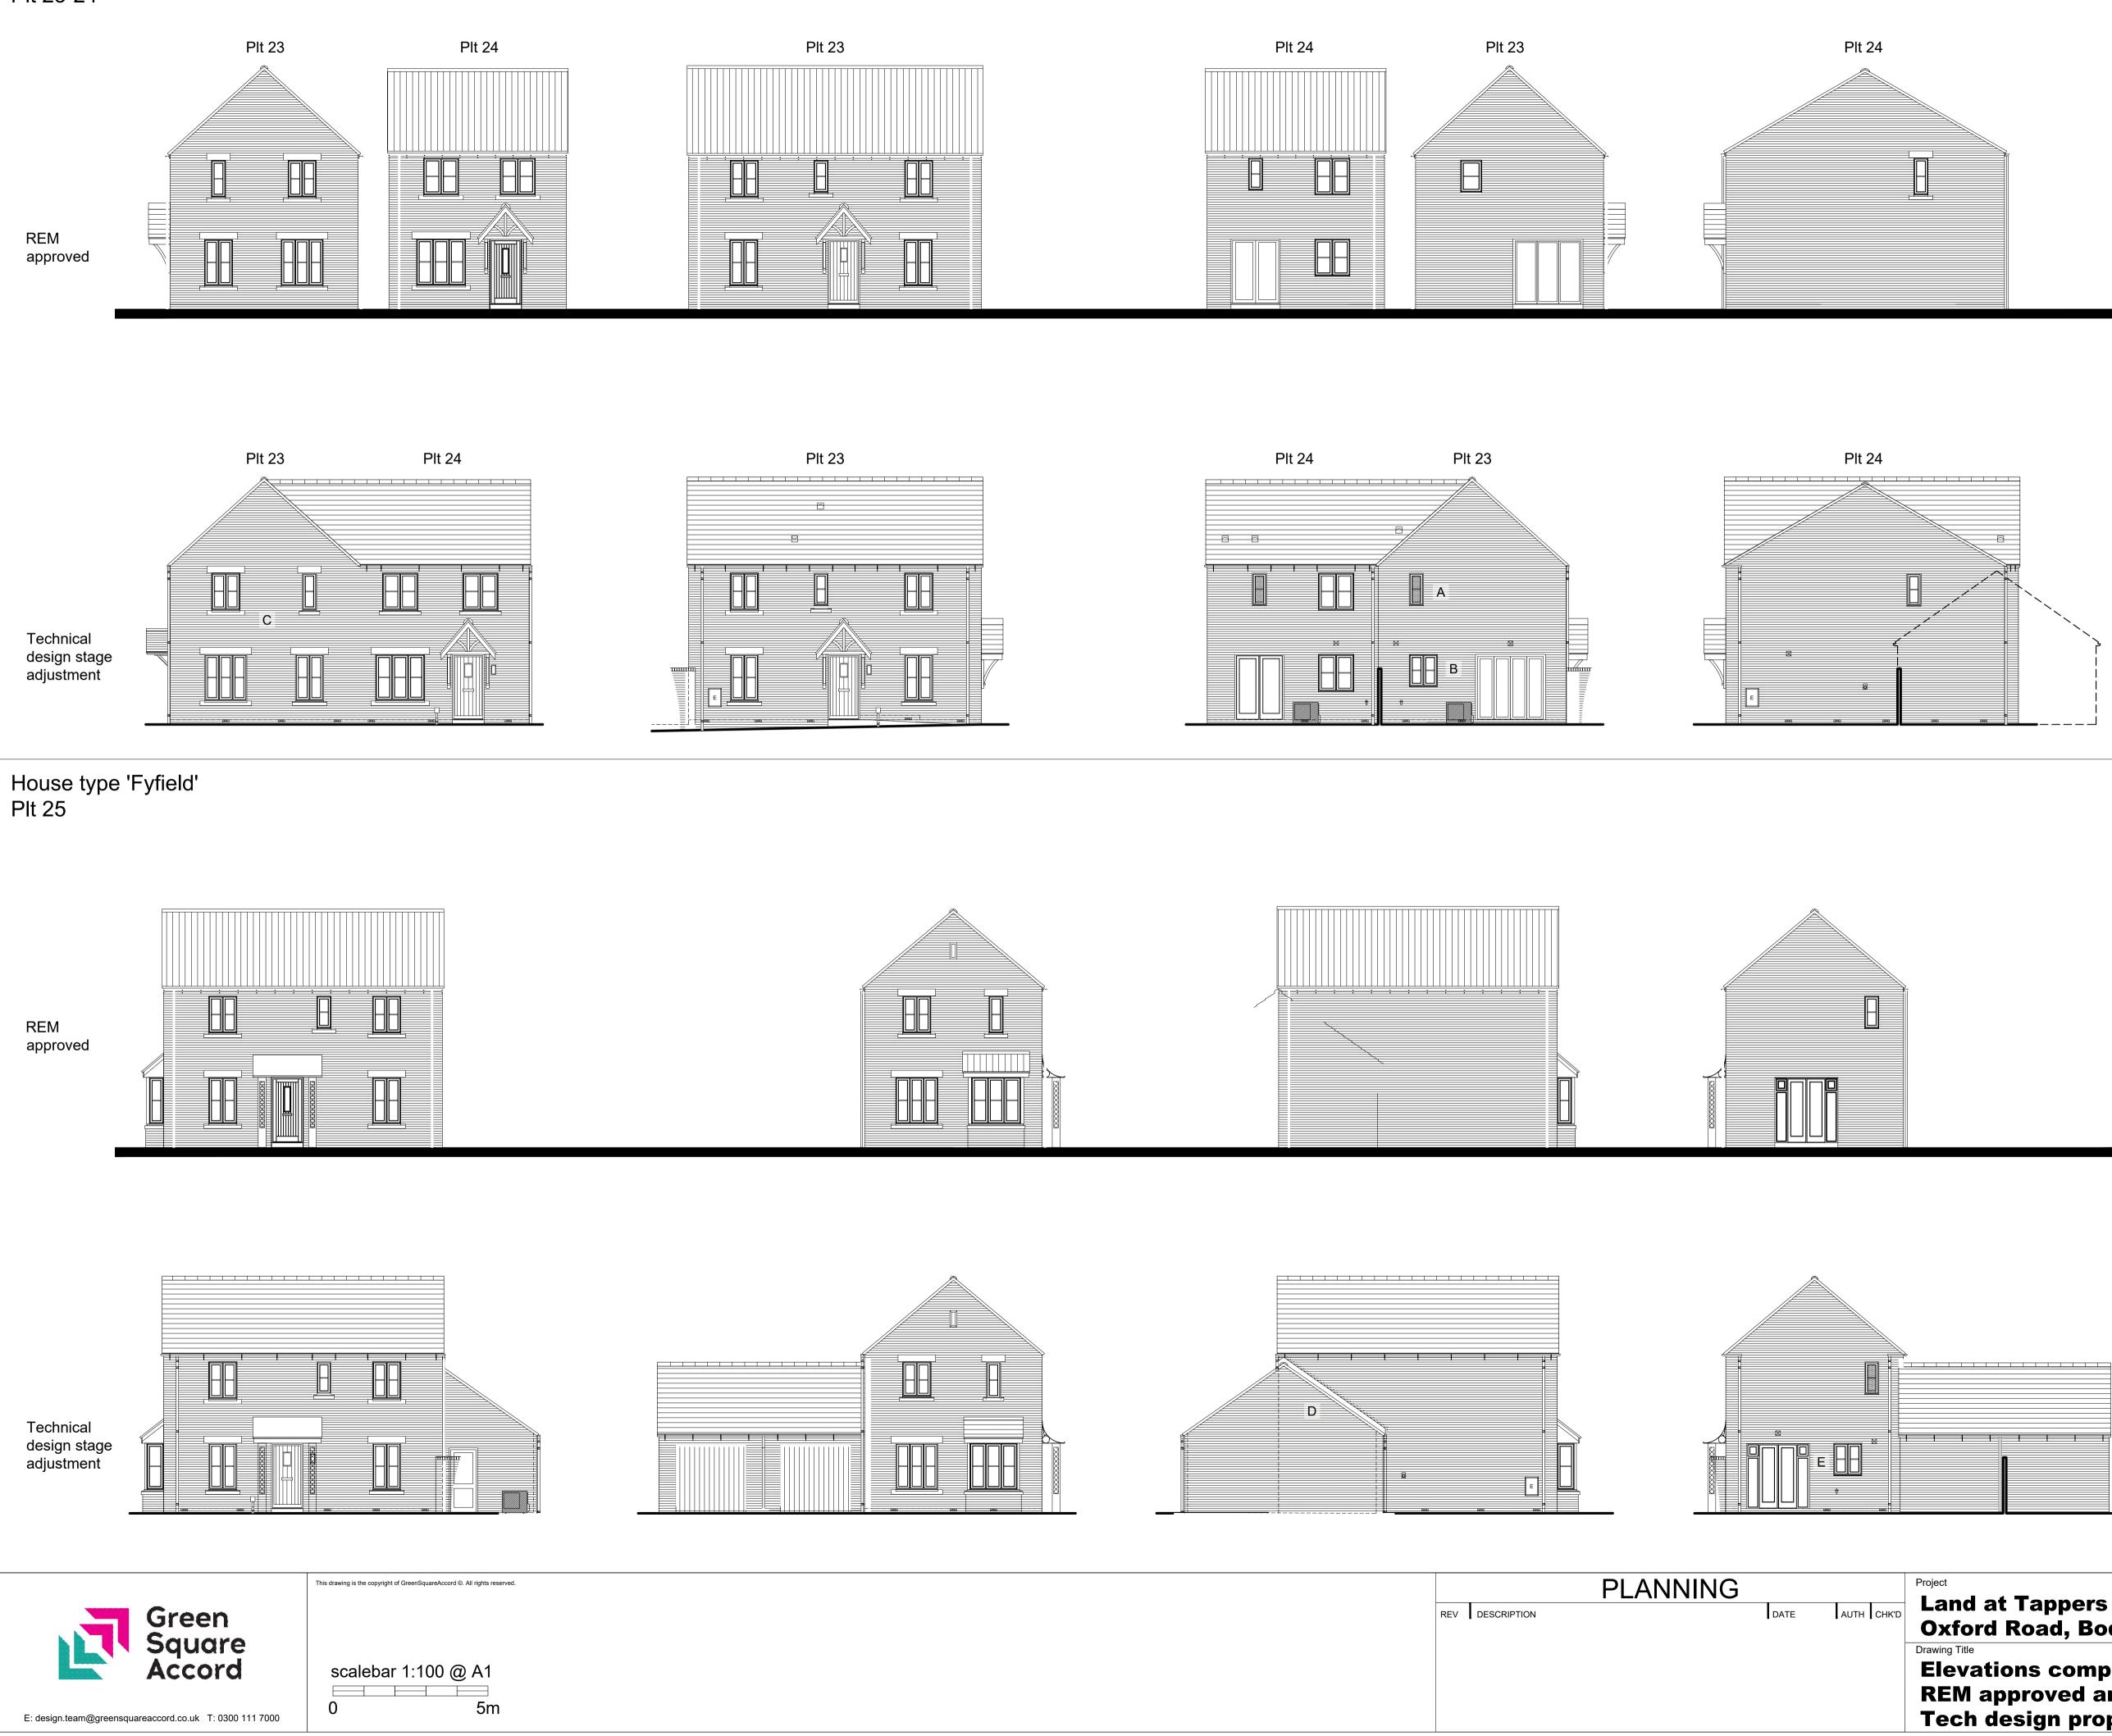

Notes:

Notes:

match Plt 42.

- house types were presented as detached units in the

- ensuite window 'A' changed to slimmer proportions

(same as Plt 20 & 42) - kitchen window 'B' added (not visible from public

- Plt 23 elevation 'C' window handings corrected to

- Plt 24 half a brick wider after switch to timber frame.

realm) (same as Plt 20 & 42)

REM approved house type booklet elevations.

- Notes:

- abut house wall for improved buildability. kitchen window 'E' added for improved daylighting and
- adjacent patio doors shifted to suit.
- garage shown for completeness.
  garage 'D' moved 225mm forward to allow ridge to