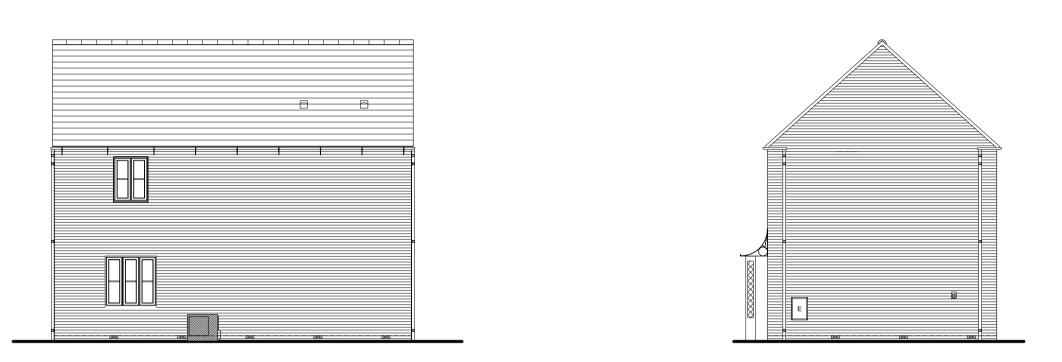

Notes: ensuite window 'A' changed to slimmer proportions
kitchen window 'B' added (not visible from public realm)

Notes: elevation 'C' 1st floor window dressings omitted
 other adjustments the same as Plt 20