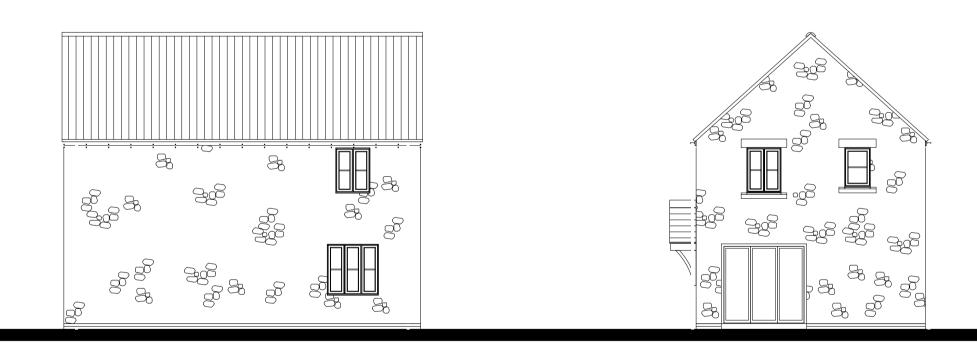

Notes: ensuite window 'A' changed to slimmer proportions
kitchen window 'B' added (not visible from public realm)

Notes: elevation 'C' 1st floor window dressings omitted
 other adjustments the same as Plt 20