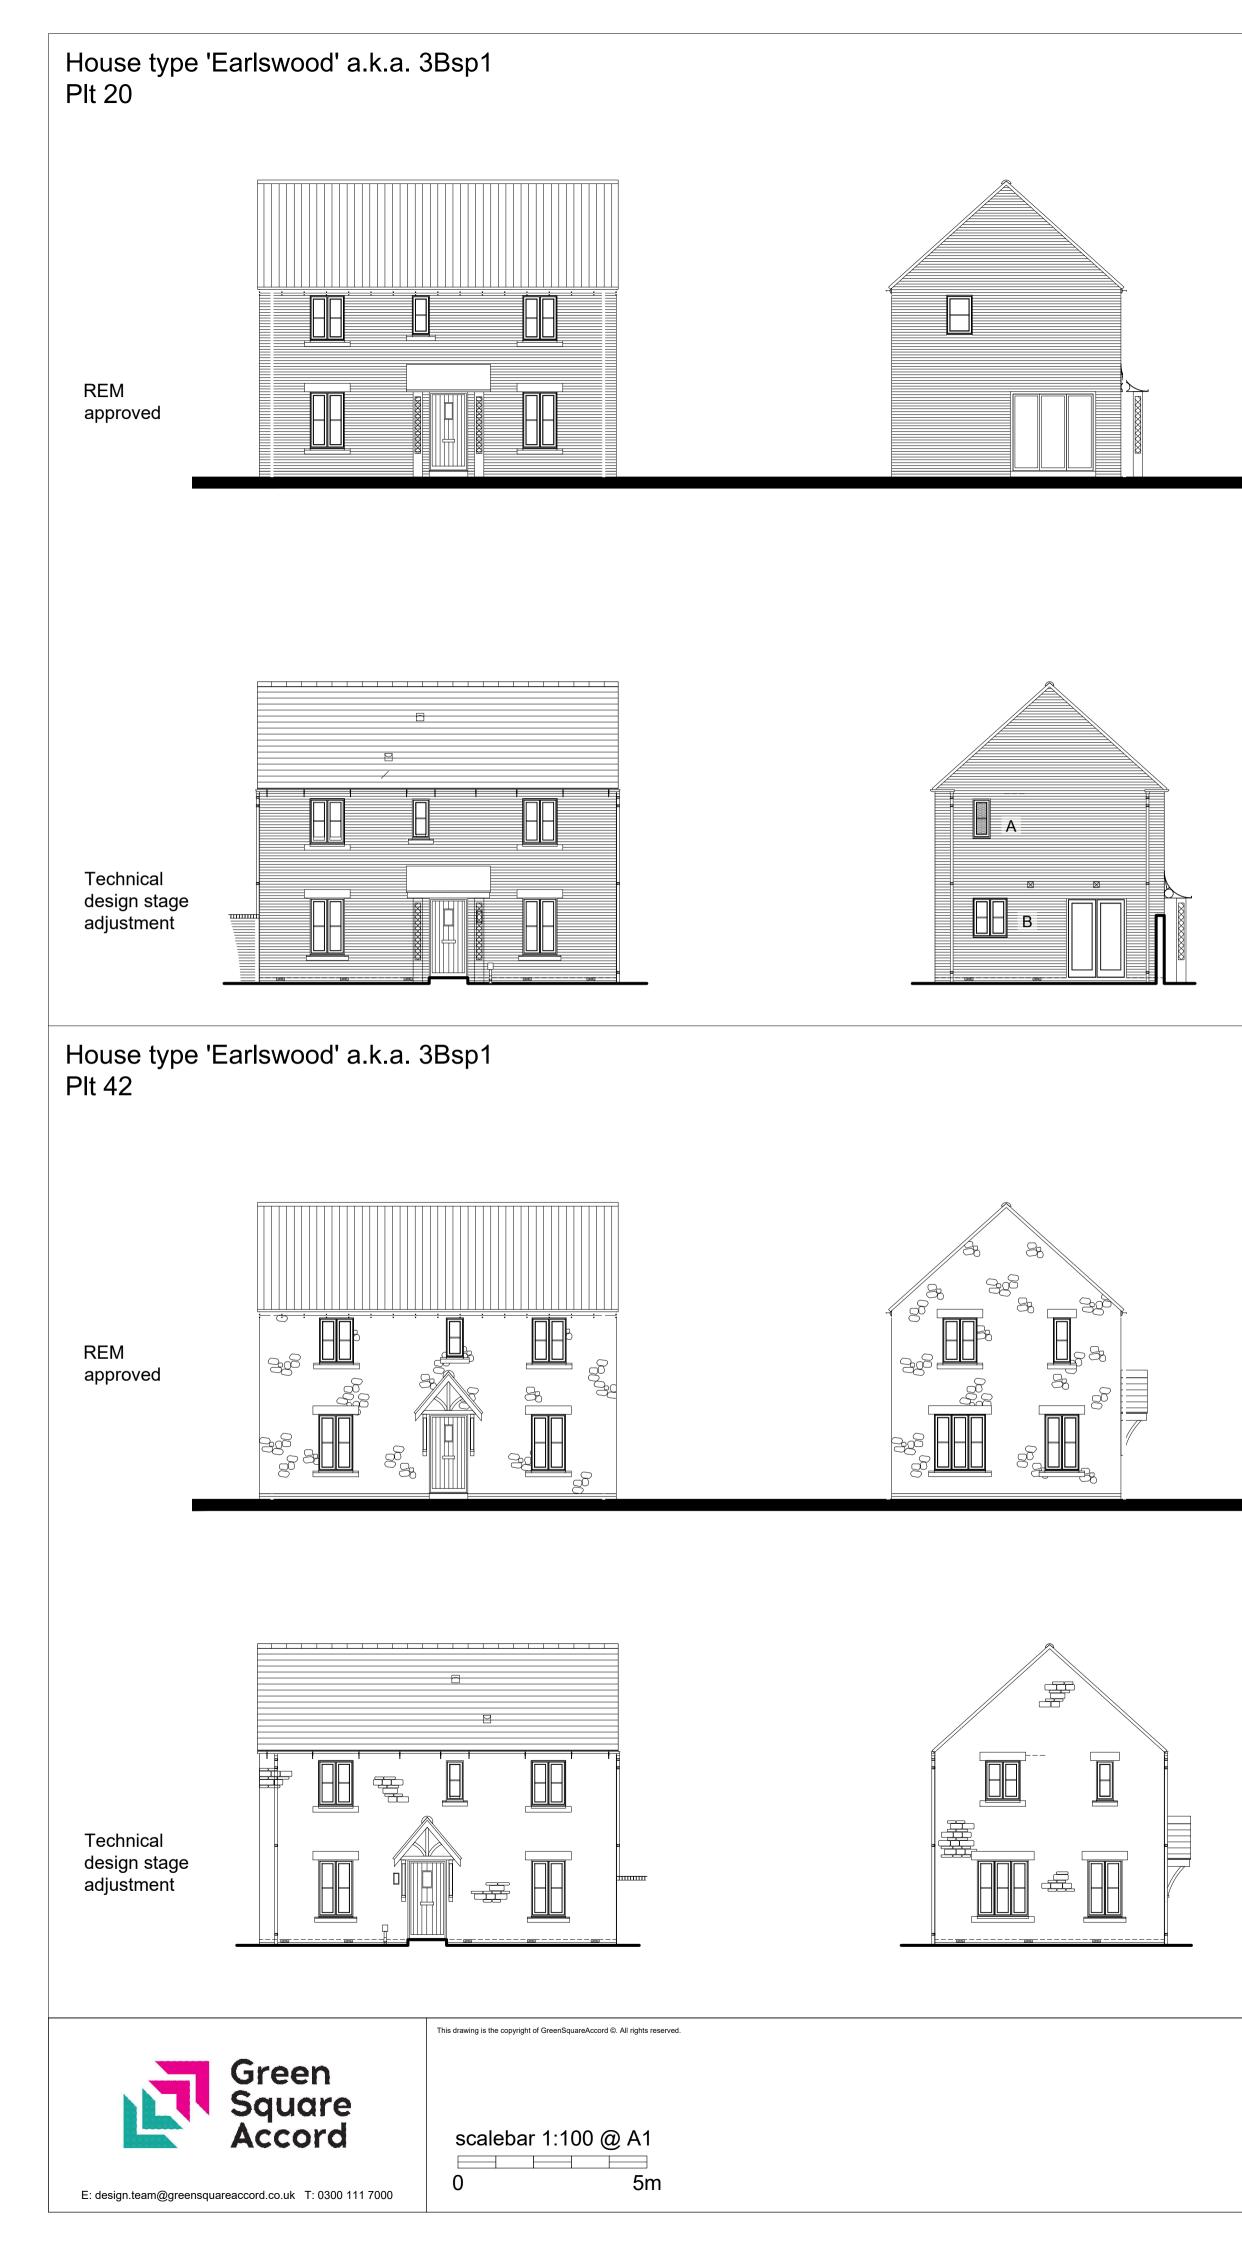

Notes: ensuite window 'A' changed to slimmer proportions
kitchen window 'B' added (not visible from public realm)

Notes: elevation 'C' 1st floor window dressings omitted
 other adjustments the same as Plt 20