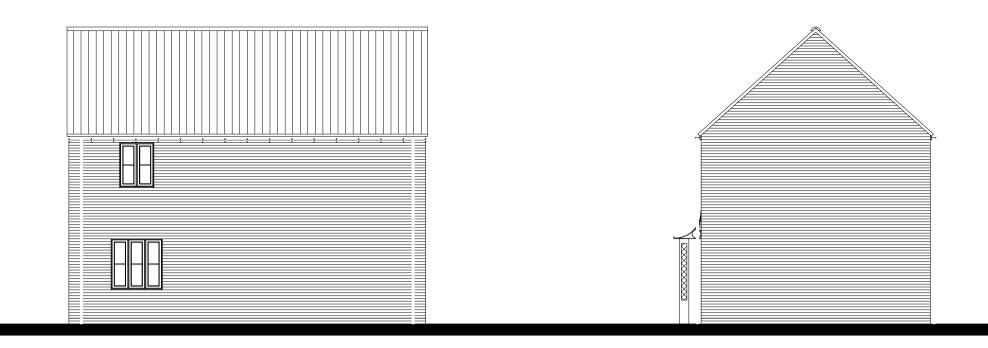

Notes: ensuite window 'A' changed to slimmer proportions
kitchen window 'B' added (not visible from public realm)

Notes: elevation 'C' 1st floor window dressings omitted
 other adjustments the same as Plt 20