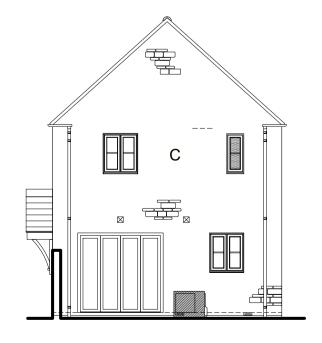

Notes: ensuite window 'A' changed to slimmer proportions
kitchen window 'B' added (not visible from public realm)

Notes: elevation 'C' 1st floor window dressings omitted
 other adjustments the same as Plt 20