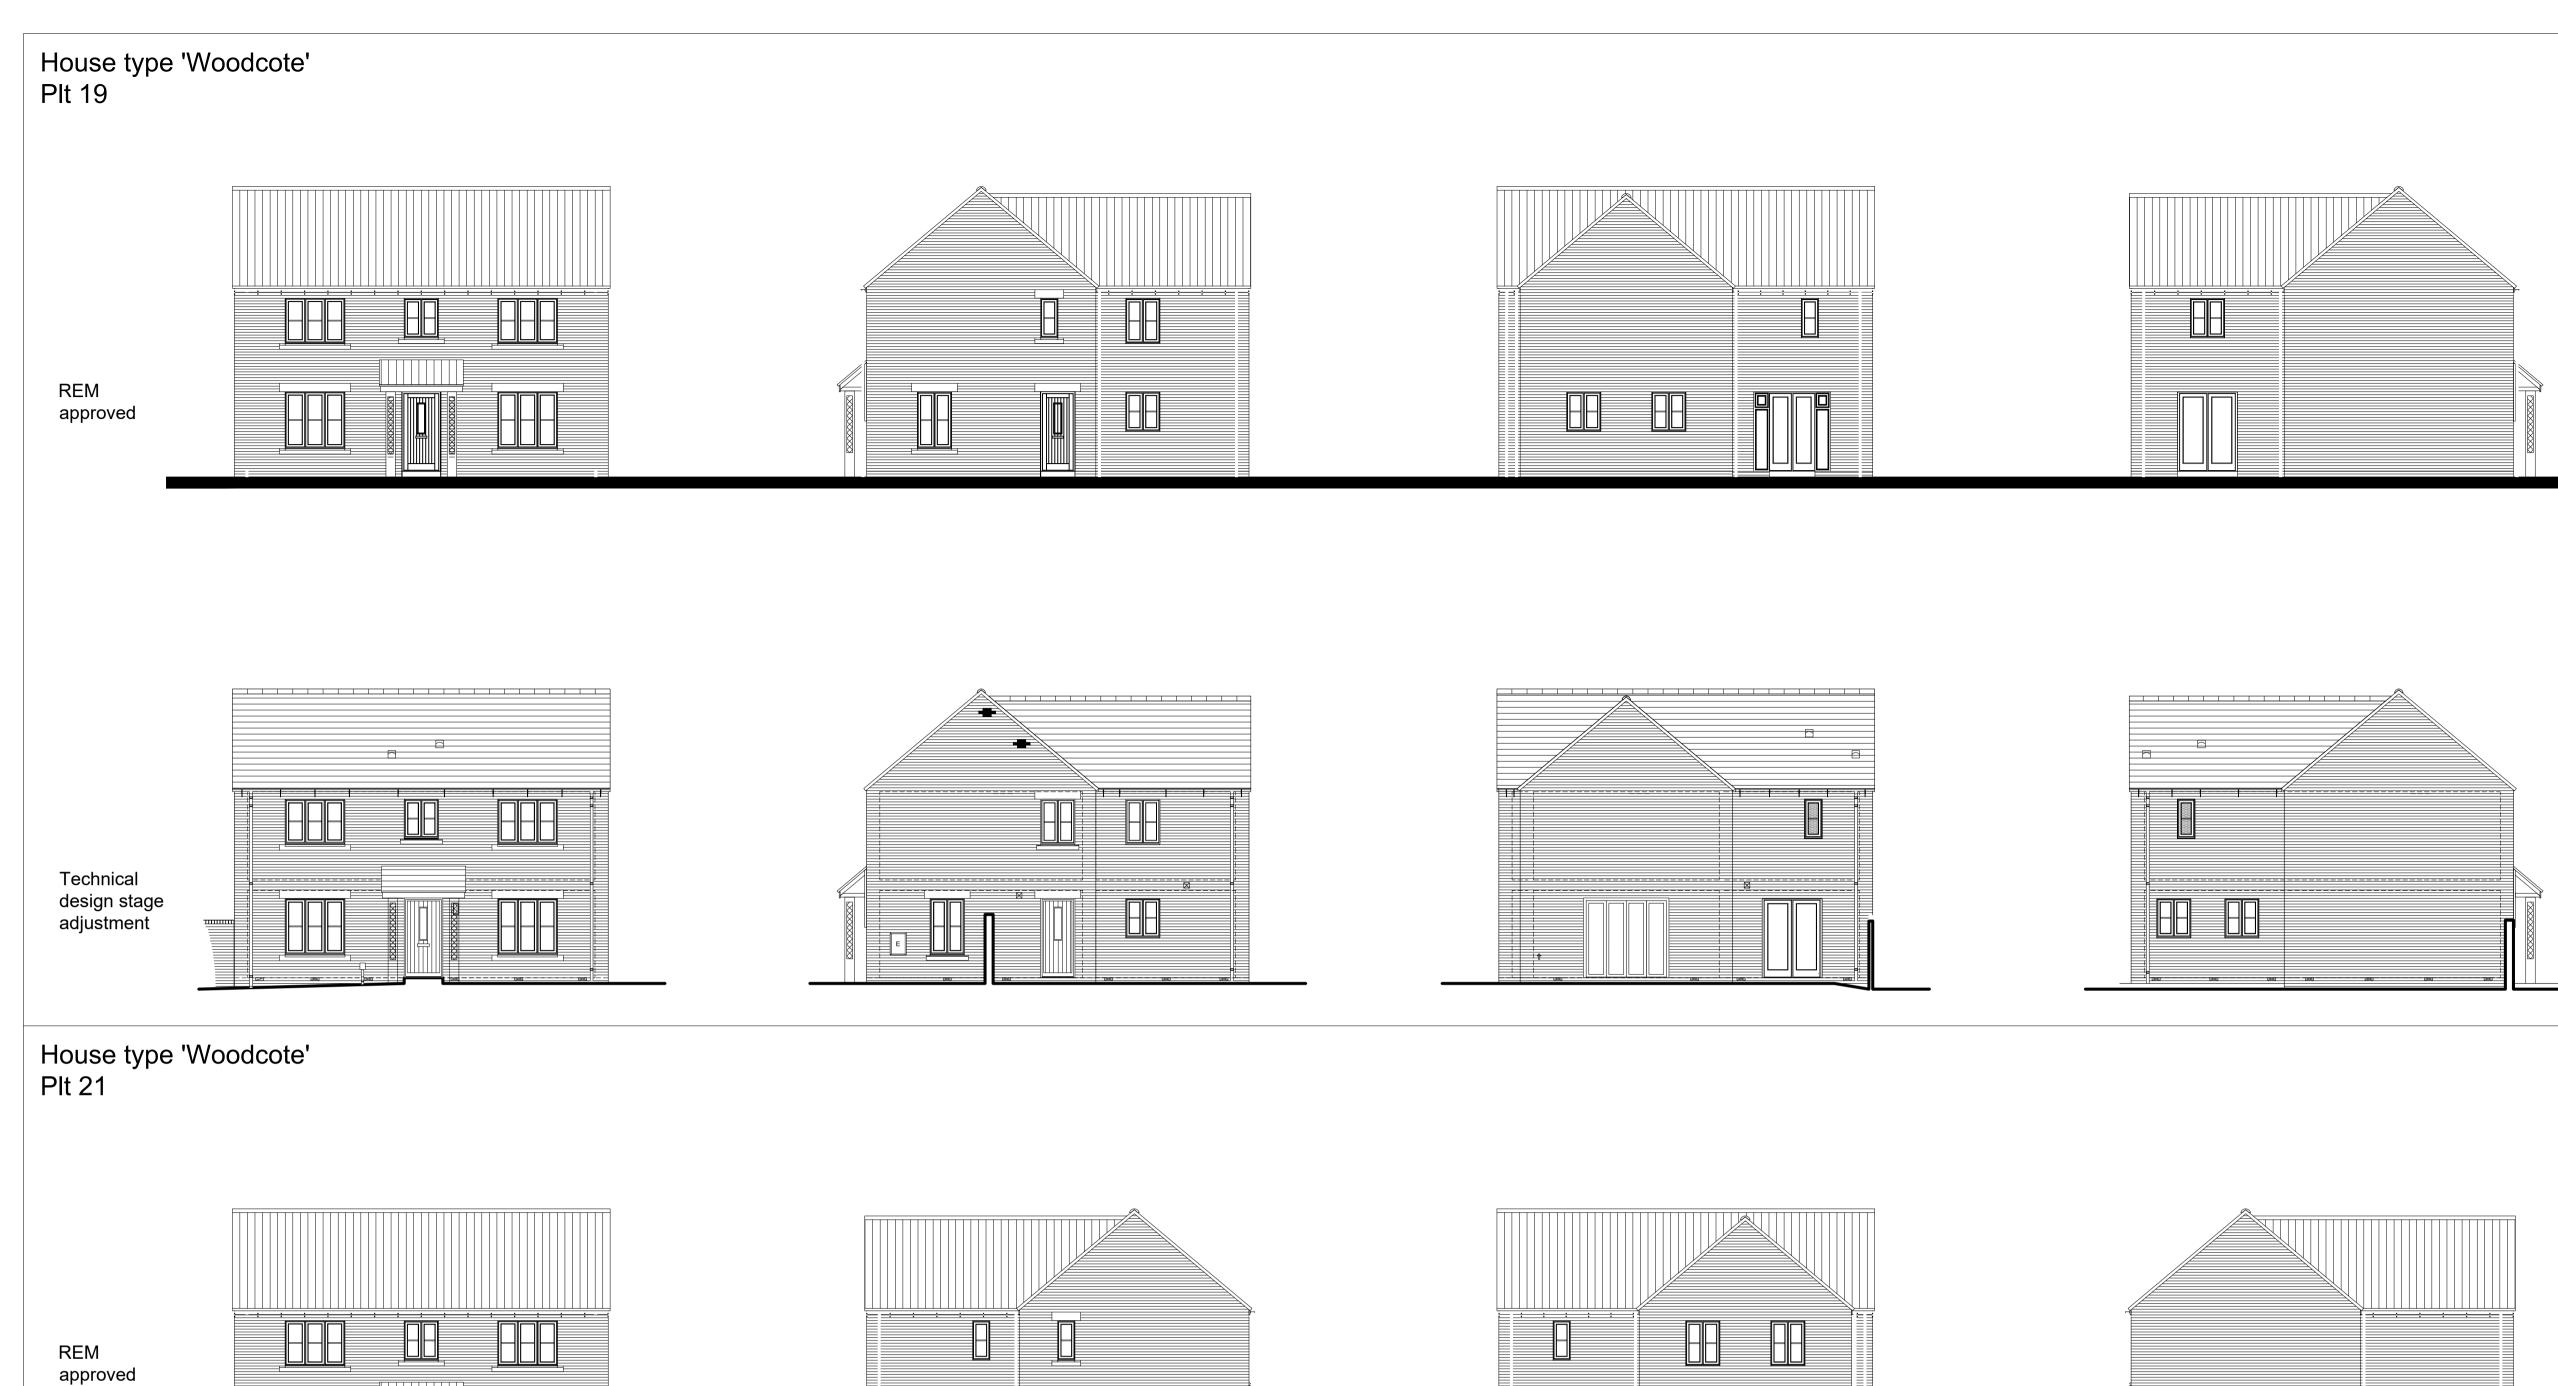

Technical design stage adjustment

- window 'D' omitted because it would face the adjoining

- some windows added/omitted/enlarged to reflect Part O audit, standard layout adjustments and enable fire

parking
- other windows added/omitted/enlarged to reflect Part
O audit, standard layout adjustments and enable fire