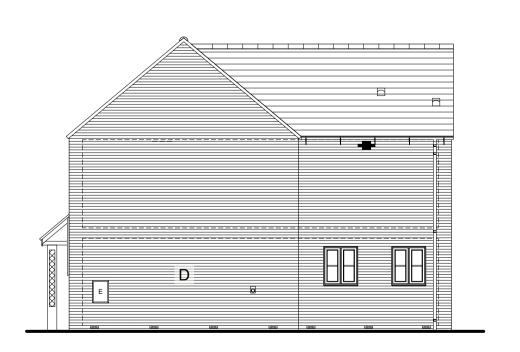

Technical design stage adjustment

- window 'D' omitted because it would face the adjoining

- some windows added/omitted/enlarged to reflect Part O audit, standard layout adjustments and enable fire

parking
- other windows added/omitted/enlarged to reflect Part
O audit, standard layout adjustments and enable fire