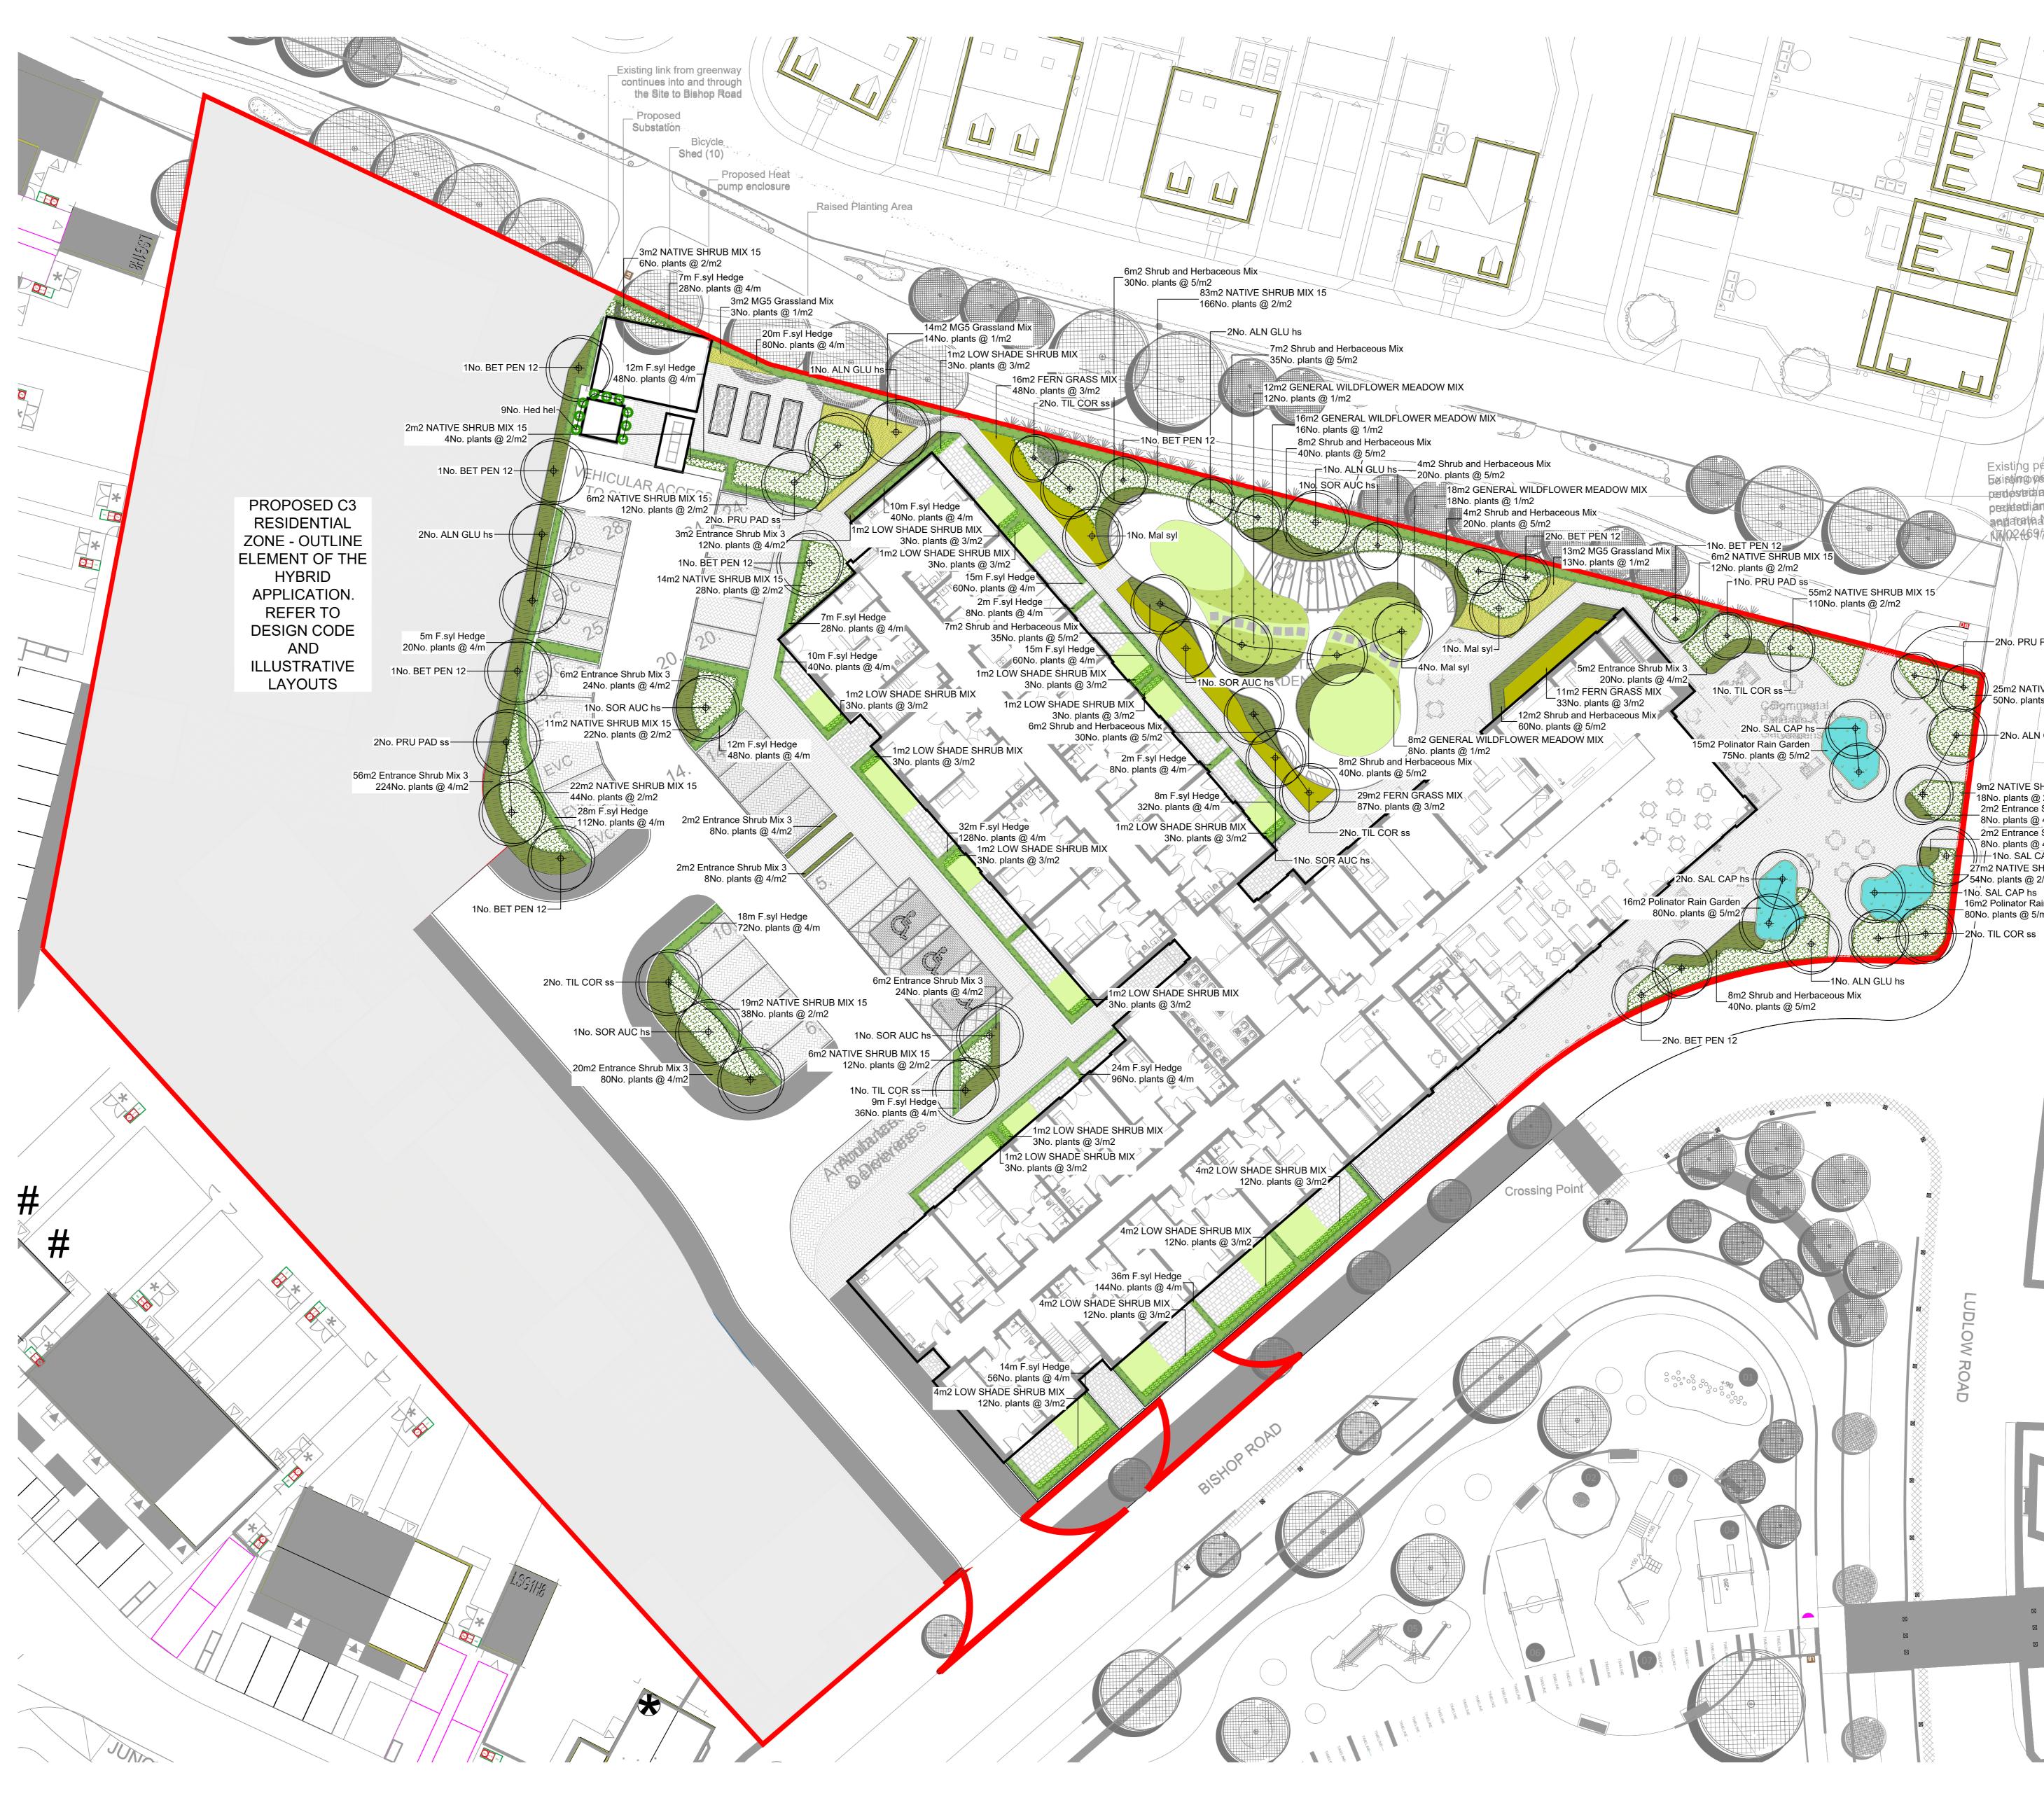

| Outline planning application boundary                                                        |
|----------------------------------------------------------------------------------------------|
| Proposed Tree Planting<br>Refer to planting schedule                                         |
| Proposed Climbing Plants<br>Refer to planting schedule                                       |
| Amenity Grass Area                                                                           |
| Proposed Planting mix - type 1<br>Refer to planting schedule                                 |
| Proposed Planting mix - type 2<br>Refer to planting schedule                                 |
| <b>Proposed Planting mix - type 3</b><br>Private Patio Planting - Refer to planting schedule |
| Hedgerow planting<br>Refer to planting schedule                                              |
| Native Shrub Planting mix<br>Refer to planting schedule                                      |
| Species Rich Meadow Planting<br>Refer to planting schedule                                   |
| Species Dish Crossland mix                                                                   |