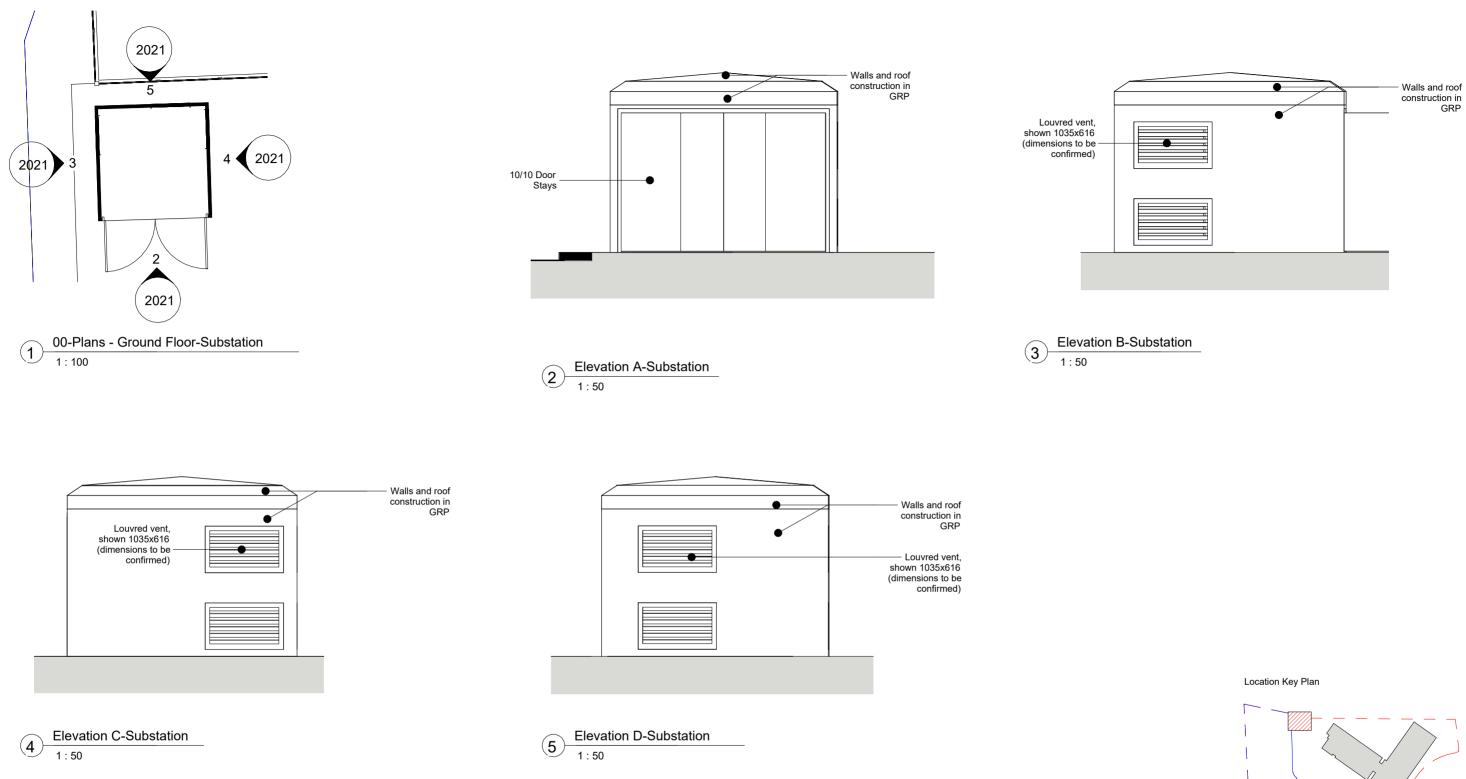

|                                                                                                                                                 |                           | NOTE:<br>For Details refer to Engineer plans                                                     | Client<br>Preferred Homes LTD                              | Corstorphine & Wright                                                                                                 |                 |
|-------------------------------------------------------------------------------------------------------------------------------------------------|---------------------------|--------------------------------------------------------------------------------------------------|------------------------------------------------------------|-----------------------------------------------------------------------------------------------------------------------|-----------------|
| NORTH                                                                                                                                           |                           | - Danger of death door mould<br>- Stainless steel hinges<br>- Stainless steel espagnolette latch | Project<br>Extracare, Kingsmere, Bicester<br>Drawing Title | Newcastle Studio<br>Suite 3, 60 Grey Street, Newcastle Upon Tyne, NE1 6AH<br>0191 816 3437<br>corstorphine-wright.com |                 |
| 0 0.5 1 1.5 2.0 2.5 3.5m                                                                                                                        |                           | for padlock<br>- Shoot bolts<br>- Removable plinth bar                                           | Substation Plans and Elevations                            | Drawing No.<br>21413-CWA-B1-00-DR-A-2021                                                                              | Revision<br>P02 |
| The copyright of this drawing is vested with Corstorphine & Wright Ltd and must not be copied or reproduced without the consent of the company. | P01 First Issue 29/9/2023 | MU MU   YL JS   Drw. Chk.                                                                        | Drawing Status<br>PLANNING                                 | Drawn Checked Paper Size Scale Date   YL JS A3 As indicated 09/28/                                                    | 3/23            |