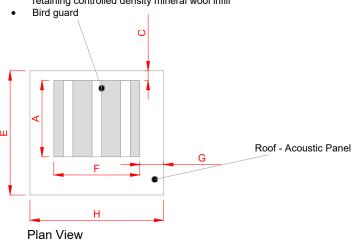

## **Dimensions**

| Rear Elevation |                                                                                                                         | Front Elevation |      | 3D View                     |             |           |       |          |  |
|----------------|-------------------------------------------------------------------------------------------------------------------------|-----------------|------|-----------------------------|-------------|-----------|-------|----------|--|
|                | Rev                                                                                                                     | Amendment       | Date | Project: Quiet Box V.E.     | Scale:      | N.T.S     | Date: | 16/11/20 |  |
|                | Notes  No scaling permitted from this drawing. All dimensions shown to be verified prior to construction / manufacture. |                 |      | Title:                      | Drawn:      | B.Walker  |       |          |  |
|                |                                                                                                                         |                 | ž.   | Tailored Acoustic Enclosure | Drawing No: | SPqbve01a |       |          |  |