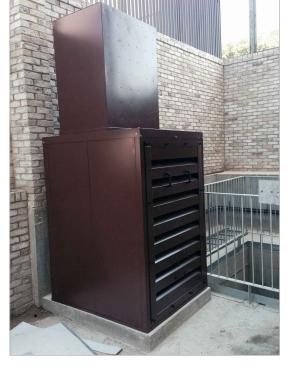

## **Dimensions**

| Rear Elevation |                                                                                                                         | Front Elevation |      | 3D View                     |             |           |       |          |  |
|----------------|-------------------------------------------------------------------------------------------------------------------------|-----------------|------|-----------------------------|-------------|-----------|-------|----------|--|
|                | Rev                                                                                                                     | Amendment       | Date | Project: Quiet Box V.E.     | Scale:      | N.T.S     | Date: | 16/11/20 |  |
|                | Notes  No scaling permitted from this drawing. All dimensions shown to be verified prior to construction / manufacture. |                 |      | Title:                      | Drawn:      | B.Walker  |       |          |  |
|                |                                                                                                                         |                 | ž.   | Tailored Acoustic Enclosure | Drawing No: | SPqbve01a |       |          |  |