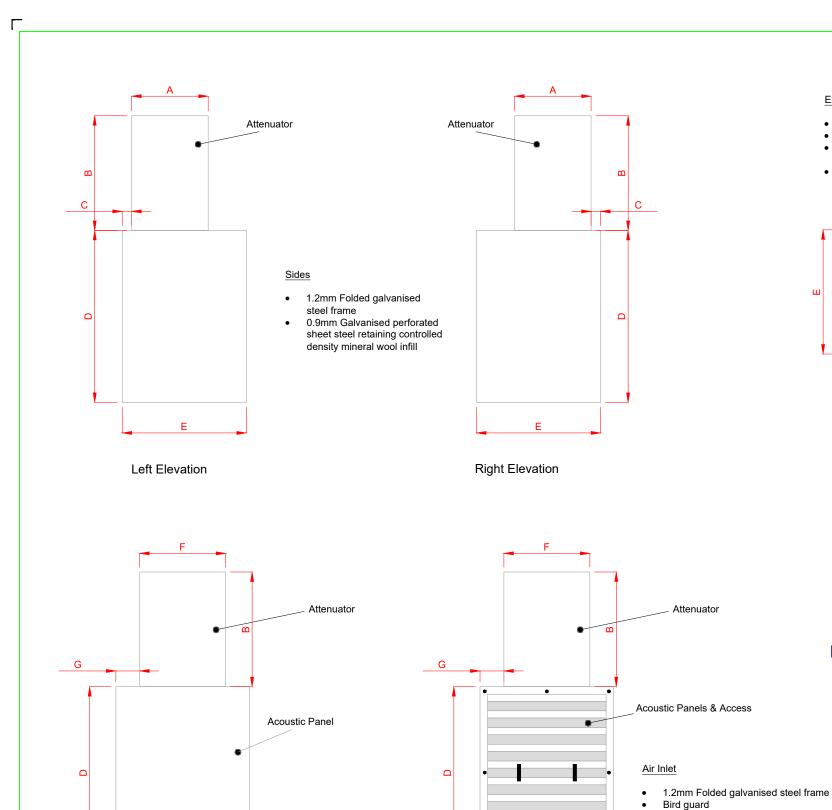

## **Dimensions**

| Rear Elevation |                                                                                                                         | Front Elevation |      | 3D View                     |             |           |       |          |  |
|----------------|-------------------------------------------------------------------------------------------------------------------------|-----------------|------|-----------------------------|-------------|-----------|-------|----------|--|
|                | Rev                                                                                                                     | Amendment       | Date | Project: Quiet Box V.E.     | Scale:      | N.T.S     | Date: | 16/11/20 |  |
|                | Notes  No scaling permitted from this drawing. All dimensions shown to be verified prior to construction / manufacture. |                 |      | Title:                      | Drawn:      | B.Walker  |       |          |  |
|                |                                                                                                                         |                 | ž.   | Tailored Acoustic Enclosure | Drawing No: | SPqbve01a |       |          |  |