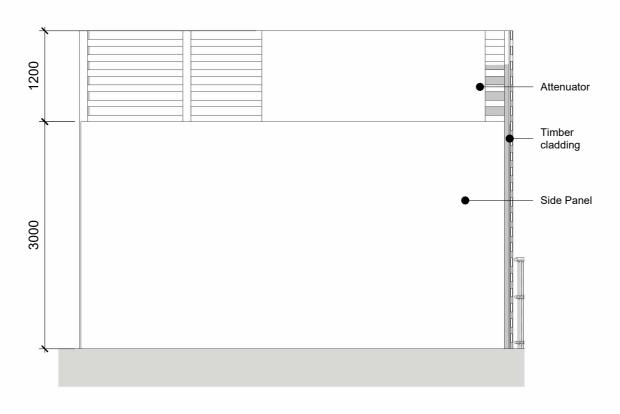

00-Plans - Ground Floor-Acoustic enclosure

Sides
1.2mm Folded galvanised steel frame
0.9 Galvanised perforated sheet steel retaining controlled density mineral wool infill

Exhaust Air Attenuator
1.2mm Folded galvanised steel frame
0.9mm Folded steel splitter sections

1.2mm Folded galvanised steel frame
 0.9mm Folded steel splitter sections
 0.9mm Galvanised perforated sheet steel retaining controlled density mineral wool infill
 Bird guard

Air Inlet 1.2mm Folded galvanised steel frame Bird guard

Bird guard
0.9mm Folded galvanised sheet steel blade section
0.9mm Galvanised perforated sheet steel retaining
controlled density mineral wool infill

Colour RAL 8011 Nut brown

Elevation B-Acoustic enclosure

Elevation C-Acoustic enclosure

Elevation A-Acoustic enclosure

1:50

Elevation D-Acoustic enclosure1

Preferred Homes LTD Corstorphine & Wright

Project:
Extracare, Kingsmere, Bicester

Drawing Title:
Acoustic enclosure-Plans and