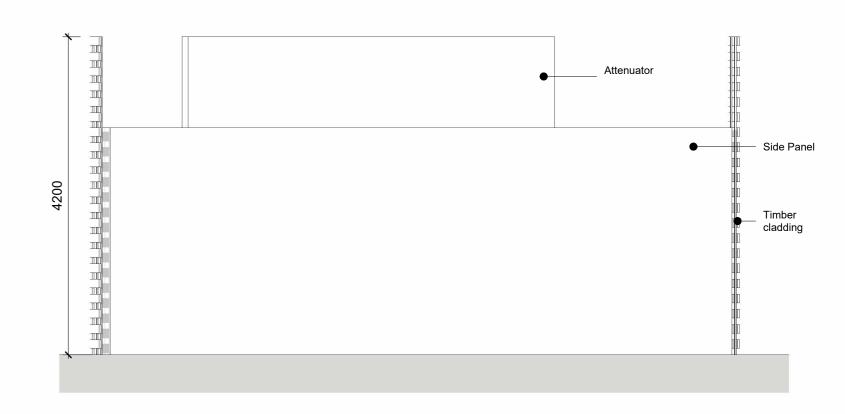

00-Plans - Ground Floor-Acoustic enclosure

Sides
1.2mm Folded galvanised steel frame
0.9 Galvanised perforated sheet steel retaining controlled density mineral wool infill

Exhaust Air Attenuator
1.2mm Folded galvanised steel frame
0.9mm Folded steel splitter sections

1.2mm Folded galvanised steel frame
 0.9mm Folded steel splitter sections
 0.9mm Galvanised perforated sheet steel retaining controlled density mineral wool infill
 Bird guard

Air Inlet 1.2mm Folded galvanised steel frame Bird guard

Bird guard
0.9mm Folded galvanised sheet steel blade section
0.9mm Galvanised perforated sheet steel retaining
controlled density mineral wool infill

Colour RAL 8011 Nut brown

Elevation B-Acoustic enclosure