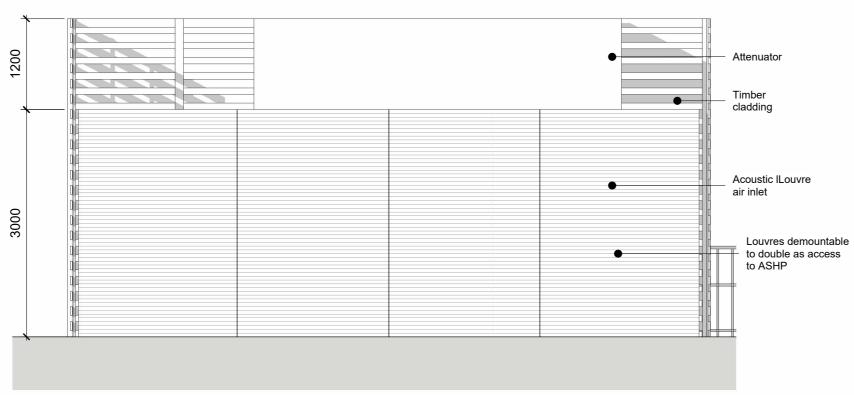

00-Plans - Ground Floor-Acoustic enclosure

Sides
1.2mm Folded galvanised steel frame
0.9 Galvanised perforated sheet steel retaining controlled density mineral wool infill

Exhaust Air Attenuator
1.2mm Folded galvanised steel frame
0.9mm Folded steel splitter sections

1.2mm Folded galvanised steel frame
 0.9mm Folded steel splitter sections
 0.9mm Galvanised perforated sheet steel retaining controlled density mineral wool infill
 Bird guard

Air Inlet 1.2mm Folded galvanised steel frame Bird guard

Bird guard
0.9mm Folded galvanised sheet steel blade section
0.9mm Galvanised perforated sheet steel retaining
controlled density mineral wool infill

Colour RAL 8011 Nut brown

Elevation B-Acoustic enclosure

Elevation C-Acoustic enclosure

Elevation A-Acoustic enclosure

1:50

Elevation D-Acoustic enclosure1

Preferred Homes LTD Corstorphine & Wright

Project:
Extracare, Kingsmere, Bicester

Drawing Title:
Acoustic enclosure-Plans and