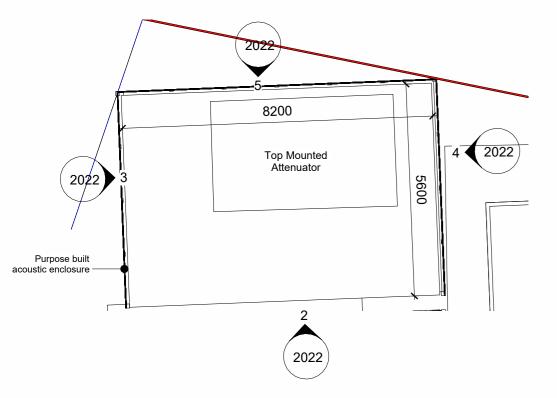

00-Plans - Ground Floor-Acoustic enclosure

Sides
1.2mm Folded galvanised steel frame
0.9 Galvanised perforated sheet steel retaining controlled density mineral wool infill

Exhaust Air Attenuator
1.2mm Folded galvanised steel frame
0.9mm Folded steel splitter sections

1.2mm Folded galvanised steel frame
 0.9mm Folded steel splitter sections
 0.9mm Galvanised perforated sheet steel retaining controlled density mineral wool infill
 Bird guard

Air Inlet 1.2mm Folded galvanised steel frame Bird guard

Bird guard
0.9mm Folded galvanised sheet steel blade section
0.9mm Galvanised perforated sheet steel retaining
controlled density mineral wool infill

Colour RAL 8011 Nut brown

Elevation B-Acoustic enclosure

Elevation C-Acoustic enclosure

Elevation A-Acoustic enclosure

1:50

Elevation D-Acoustic enclosure1

Preferred Homes LTD Corstorphine & Wright

Project:
Extracare, Kingsmere, Bicester

Drawing Title:
Acoustic enclosure-Plans and