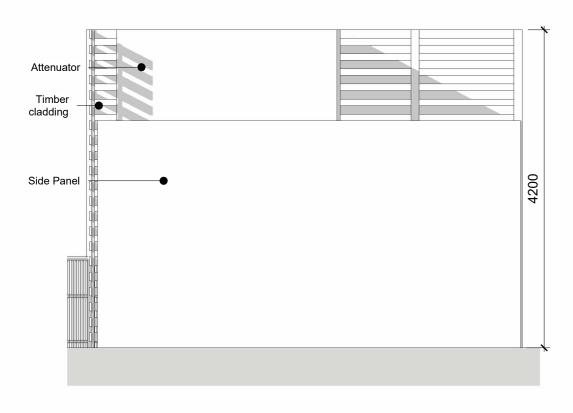

00-Plans - Ground Floor-Acoustic enclosure

Sides
1.2mm Folded galvanised steel frame
0.9 Galvanised perforated sheet steel retaining controlled density mineral wool infill

Exhaust Air Attenuator
1.2mm Folded galvanised steel frame
0.9mm Folded steel splitter sections

1.2mm Folded galvanised steel frame
 0.9mm Folded steel splitter sections
 0.9mm Galvanised perforated sheet steel retaining controlled density mineral wool infill
 Bird guard

Air Inlet 1.2mm Folded galvanised steel frame Bird guard

Bird guard
0.9mm Folded galvanised sheet steel blade section
0.9mm Galvanised perforated sheet steel retaining
controlled density mineral wool infill

Colour RAL 8011 Nut brown

Elevation B-Acoustic enclosure

Elevation C-Acoustic enclosure

Elevation A-Acoustic enclosure

1:50

Elevation D-Acoustic enclosure1

Preferred Homes LTD Corstorphine & Wright

Project:
Extracare, Kingsmere, Bicester

Drawing Title:
Acoustic enclosure-Plans and