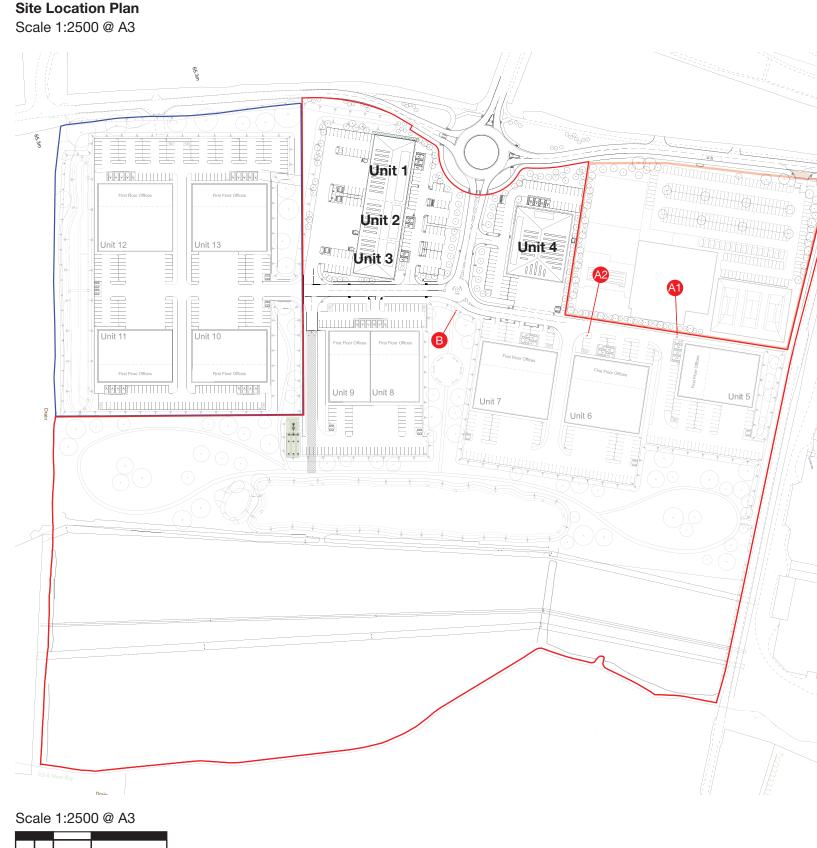

4 Eastboro Fields Hemdale Business Park Nuneaton CV11 6GL 024 7632 0032 info@magnasigns.co.uk

| Client: Parkway Construction MK                    | Project: Catalyst Totems Pt 2                               | Date: 23/10/23 |
|----------------------------------------------------|-------------------------------------------------------------|----------------|
| Estimator: Ben Ashdown<br>Designer: Kaleb Sharrott | Revision Details:<br>Revision 2<br>Revision 3<br>Revision 4 |                |
|                                                    |                                                             |                |

This artwork and its content is copyright of Magna Signs - © Magna Signs 1991. All rights reserved.

Any redistribution or reproduction of part or all of the cont