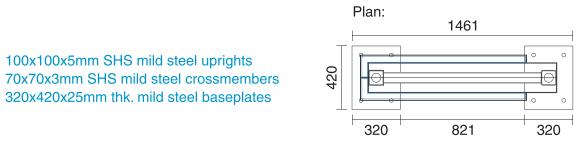

Size: 1250mm x 4000mm

Plan:

200 420

1250

1100

150 100

1m

4 Eastboro Fields Hemdale Business Park Nuneaton CV11 6GL 024 7632 0032 info@magnasigns.co.uk