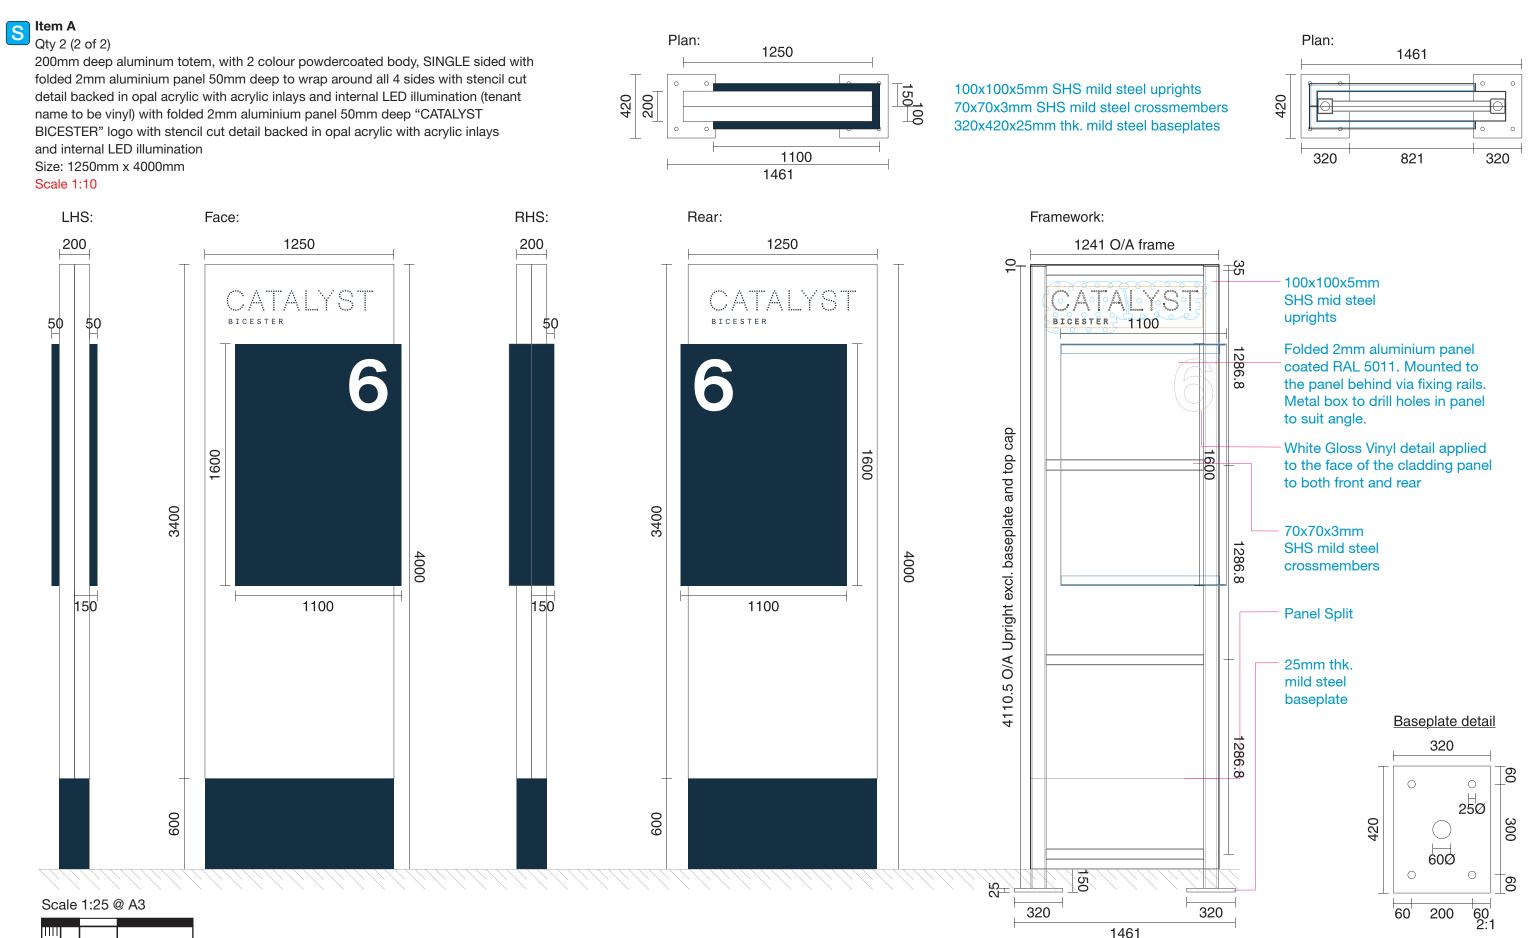

### Qty 2 (1 of 2)

200mm deep aluminum totem, with 2 colour powdercoated body, SINGLE sided with folded 2mm aluminium panel 50mm deep to wrap around all 4 sides with stencil cut detail backed in opal acrylic with acrylic inlays and internal LED illumination (tenant name to be vinyl) with folded 2mm aluminium panel 50mm deep "CATALYST BICESTER" logo with stencil cut detail backed in opal acrylic with acrylic inlays and internal LED illumination

Size: 1250mm x 4000mm

Plan:

200 420

1250

1100

150 100

1m

4 Eastboro Fields Hemdale Business Park Nuneaton CV11 6GL 024 7632 0032 info@magnasigns.co.uk

Revision: 2

Job No: 39702

Signage Colours:

folded 2mm aluminium panel 50mm deep to wrap around all 4 sides with stencil cut detail backed in opal acrylic with acrylic inlays and internal LED illumination (tenant name to be vinyl) with folded 2mm aluminium panel 50mm deep "CATALYST BICESTER" logo with stencil cut detail backed in opal acrylic with acrylic inlays and internal LED illumination

Size: 1250mm x 4000mm

4 Eastboro Fields Hemdale Business Park Nuneaton CV11 6GL 024 7632 0032 info@magnasigns.co.uk

| Client: Parkway Construction MK                    | Project: Catalyst Totems Pt 2                               | Date: 23/10/23 |
|----------------------------------------------------|-------------------------------------------------------------|----------------|
| Estimator: Ben Ashdown<br>Designer: Kaleb Sharrott | Revision Details:<br>Revision 2<br>Revision 3<br>Revision 4 | RAL<br>5011    |