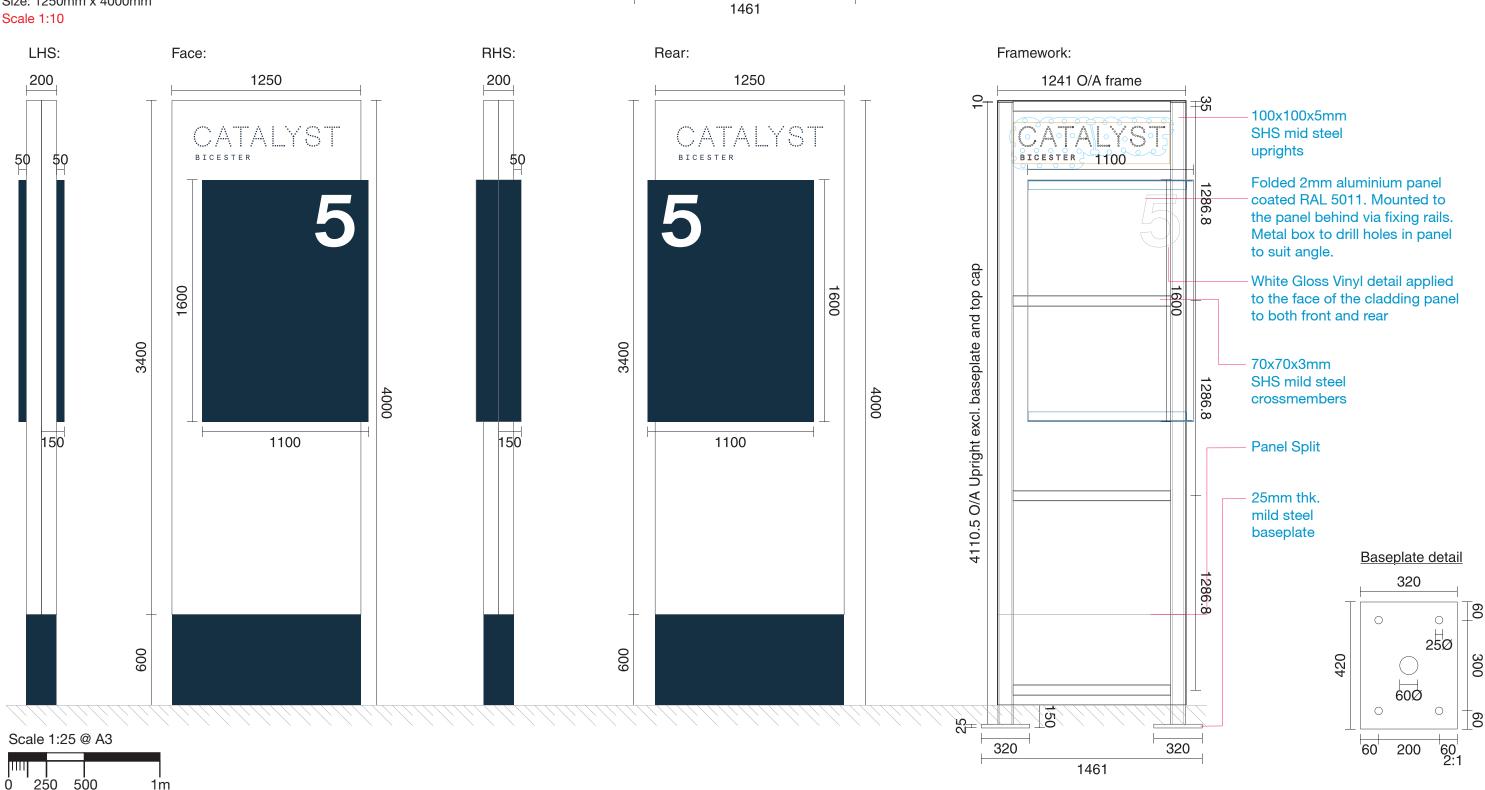

### Qty 2 (1 of 2)

200mm deep aluminum totem, with 2 colour powdercoated body, SINGLE sided with folded 2mm aluminium panel 50mm deep to wrap around all 4 sides with stencil cut detail backed in opal acrylic with acrylic inlays and internal LED illumination (tenant name to be vinyl) with folded 2mm aluminium panel 50mm deep "CATALYST BICESTER" logo with stencil cut detail backed in opal acrylic with acrylic inlays and internal LED illumination

Size: 1250mm x 4000mm

Plan:

200 420

1250

1100

150 100

1m

4 Eastboro Fields Hemdale Business Park Nuneaton CV11 6GL 024 7632 0032 info@magnasigns.co.uk

Revision: 2

Job No: 39702

Signage Colours:

folded 2mm aluminium panel 50mm deep to wrap around all 4 sides with stencil cut detail backed in opal acrylic with acrylic inlays and internal LED illumination (tenant name to be vinyl) with folded 2mm aluminium panel 50mm deep "CATALYST BICESTER" logo with stencil cut detail backed in opal acrylic with acrylic inlays and internal LED illumination

Size: 1250mm x 4000mm

4 Eastboro Fields Hemdale Business Park Nuneaton CV11 6GL 024 7632 0032 info@magnasigns.co.uk

| Client: Parkway Construction MK                    | Project: Catalyst Totems Pt 2                               | Date: 23/10/23 |
|----------------------------------------------------|-------------------------------------------------------------|----------------|
| Estimator: Ben Ashdown<br>Designer: Kaleb Sharrott | Revision Details:<br>Revision 2<br>Revision 3<br>Revision 4 | RAL<br>5011    |