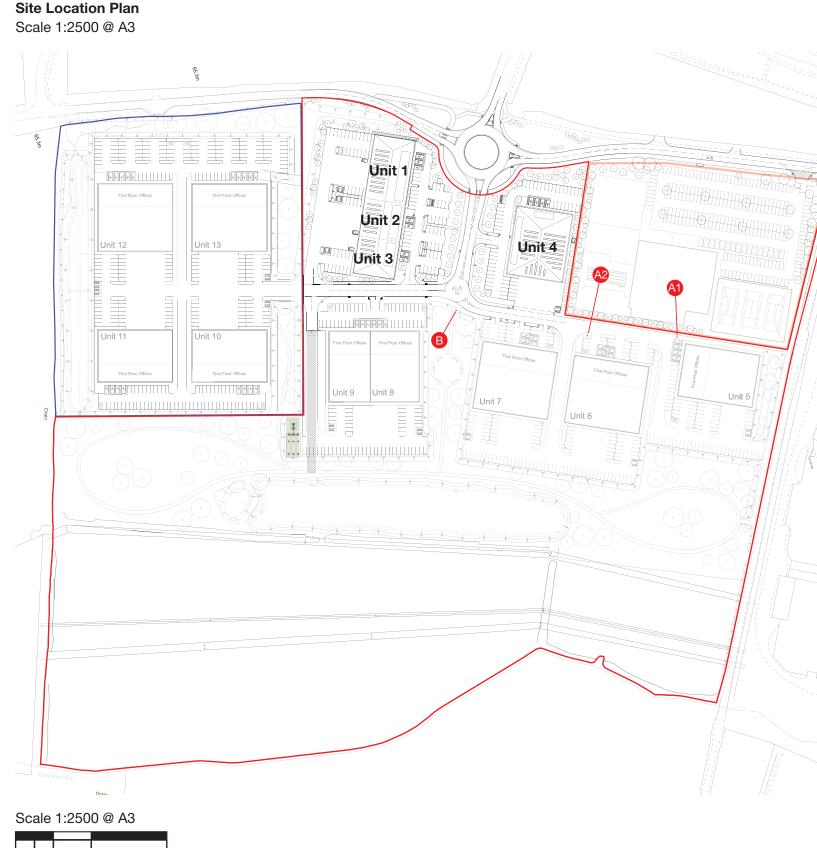

ge Colours: |               |
| This artwork and its content is copyright of Magna Signs - © Magna Signs 1991. All rights reserved.<br>Any redistribution or reproduction of part or all of the contents in any form is prohibited other than the following: You may print or download to a local hard disk extracts for your personal and non-commercial use only. You may copy the content to individual third parties for their personal use, but only if you acknowledge the material. You may not, except with our express written permission, distribute or commercially exploit the content. Nor may you transmit it or store it in any other website or other form of electronic retrieval system. |                                                             |                | Page: 4 of 5     |               |







4 Eastboro Fields Hemdale Business Park Nuneaton CV11 6GL 024 7632 0032 info@magnasigns.co.uk

| Client: Parkway Construction MK                    | Project: Catalyst Totems Pt 2                               | Date: 23/10/23 |
|----------------------------------------------------|-------------------------------------------------------------|----------------|
| Estimator: Ben Ashdown<br>Designer: Kaleb Sharrott | Revision Details:<br>Revision 2<br>Revision 3<br>Revision 4 |                |
|                                                    |                                                             |                |

This artwork and its content is copyright of Magna Signs - © Magna Signs 1991. All rights reserved.

Any redistribution or reproduction of part or all of the cont