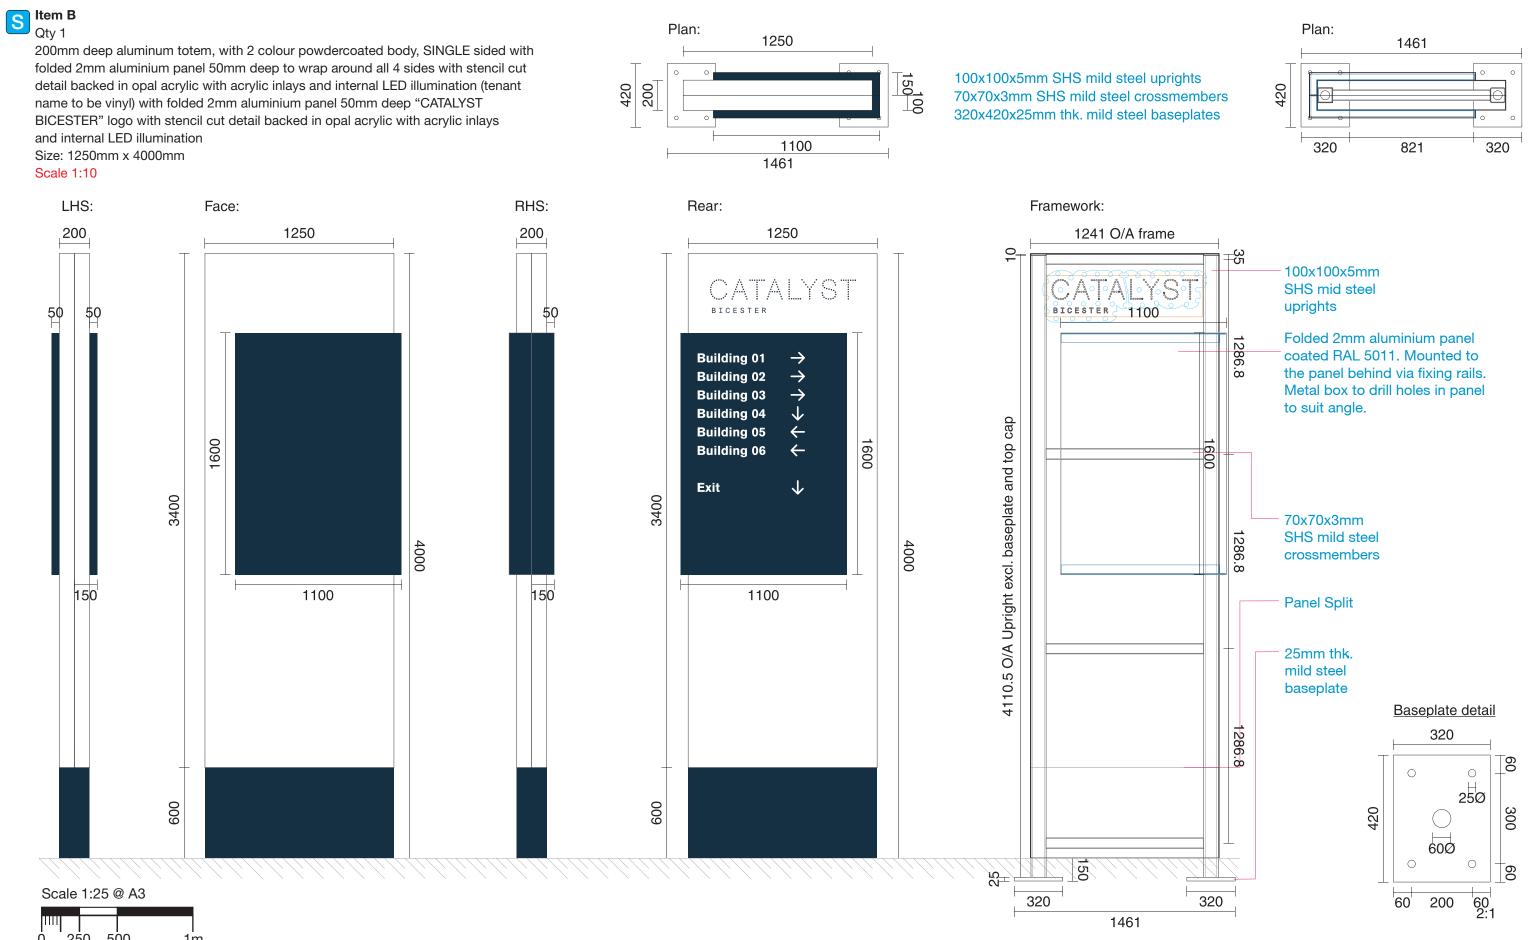

### Qty 2 (1 of 2)

200mm deep aluminum totem, with 2 colour powdercoated body, SINGLE sided with folded 2mm aluminium panel 50mm deep to wrap around all 4 sides with stencil cut detail backed in opal acrylic with acrylic inlays and internal LED illumination (tenant name to be vinyl) with folded 2mm aluminium panel 50mm deep "CATALYST BICESTER" logo with stencil cut detail backed in opal acrylic with acrylic inlays and internal LED illumination

Size: 1250mm x 4000mm

Plan:

200 420

1250

1100

150 100

1m

4 Eastboro Fields Hemdale Business Park Nuneaton CV11 6GL 024 7632 0032 info@magnasigns.co.uk

Revision: 2

Job No: 39702

Signage Colours:

folded 2mm aluminium panel 50mm deep to wrap around all 4 sides with stencil cut detail backed in opal acrylic with acrylic inlays and internal LED illumination (tenant name to be vinyl) with folded 2mm aluminium panel 50mm deep "CATALYST BICESTER" logo with stencil cut detail backed in opal acrylic with acrylic inlays and internal LED illumination

Size: 1250mm x 4000mm

4 Eastboro Fields Hemdale Business Park Nuneaton CV11 6GL 024 7632 0032 info@magnasigns.co.uk

| Client: Parkway Construction MK                    | Project: Catalyst Totems Pt 2                               | Date: 23/10/23 |
|----------------------------------------------------|-------------------------------------------------------------|----------------|
| Estimator: Ben Ashdown<br>Designer: Kaleb Sharrott | Revision Details:<br>Revision 2<br>Revision 3<br>Revision 4 | RAL<br>5011    |

Page: 2 of 5

folded 2mm aluminium panel 50mm deep to wrap around all 4 sides with stencil cut detail backed in opal acrylic with acrylic inlays and internal LED illumination (tenant name to be vinyl) with folded 2mm aluminium panel 50mm deep "CATALYST BICESTER" logo with stencil cut detail backed in opal acrylic with acrylic inlays and internal LED illumination

4 Eastboro Fields Hemdale Business Park Nuneaton CV11 6GL 024 7632 0032 info@magnasigns.co.uk

| Client: Parkway Construction MK                    | Project: Catalyst Totems Pt 2                               | Date: 23/10/23 |
|----------------------------------------------------|-------------------------------------------------------------|----------------|
| Estimator: Ben Ashdown<br>Designer: Kaleb Sharrott | Revision Details:<br>Revision 2<br>Revision 3<br>Revision 4 | RAL<br>5011    |