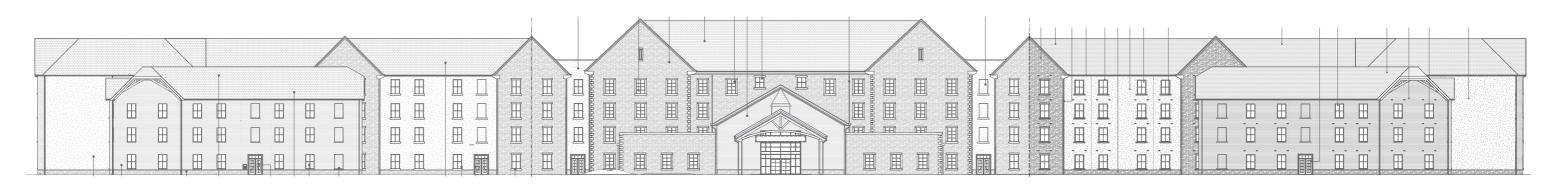

metal sills
- Reduction of brick plinth to back of house areas of water building / change to buff brick from blue brick material



# 2.2 Scheme Changes Update

Consented June 2023 Scheme - South-East Elevation





## Proposed Amended Scheme - South-East Elevation

- 1.) Change from stone to buff brick to back of house areas of waterpark building
- 2.) Change to buff brick from blue brick material
- (3.) Minor width increase to roof access platform
- (4.) Introduce rain water pipe to corner of building



# 2.2 Scheme Changes Update

Consented June 2023 Scheme - South-East Elevation





Proposed Amended Scheme - South-East Elevation

1. Introduction of Ventilation grilles above all guestroom windows



# 4

## 2.2 Scheme Changes Update

Consented June 2023 Scheme - North-East Elevation



### Proposed Amended Scheme - North-East Elevation

- 1.) Introduction of Ventilation grilles above all guestroom windows
- (2.) Reposition slot windows to eaves.
- Re align windows above porte cochere



Great Wolf Lodge, Chesterton, Bicester

Proposed Non-Material Amendment Application - Design Changes - November 2023

# 3.0 Appendix

3.1 Consented Scheme - June 2023

## 3.1 Consented Scheme

Consented Scheme June 2023 - Basement Plan



### 3.1 Consented Scheme

Consented Scheme June 2023 - Ground Floor



Great Wolf Lodge, Chesterton, Bicester

Proposed Non-Material Amendment Application - Design Changes - November 2023

### 3.1 Consented Scheme

Consented Scheme June 2023 - First Floor



Great Wolf Lodge, Chesterton, Bicester

Proposed Non-Material Amendment Application - Design Ch