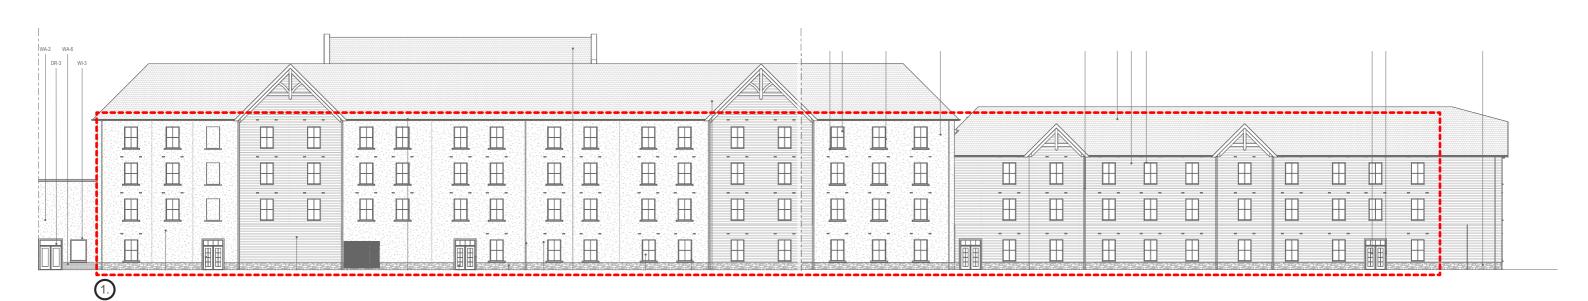

## Proposed Amended Scheme - South-West Elevation

- 1.) Introduction of Ventilation grilles above all guestroom windows
- 2.) Change of rear of hotel from stone to timber with timber surrounds and metal sills
- Reduction of brick plinth to back of house areas of water building / change to buff brick from blue brick material