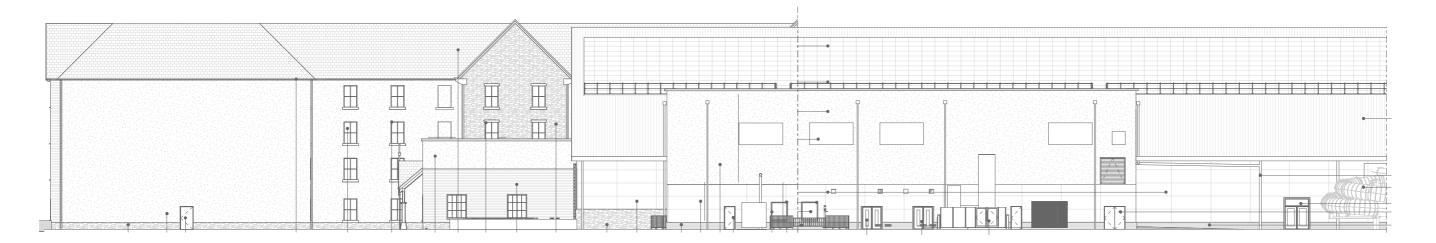

# 2.2 Scheme Changes Update

Consented June 2023 Scheme - South-West Elevation

## Proposed Amended Scheme - South-West Elevation

- 1.) Introduction of Ventilation grilles above all guestroom windows
- 2.) Change of rear of hotel from stone to timber with timber surrounds and metal sills
- Reduction of brick plinth to back of house areas of water building / change to buff brick from blue brick material