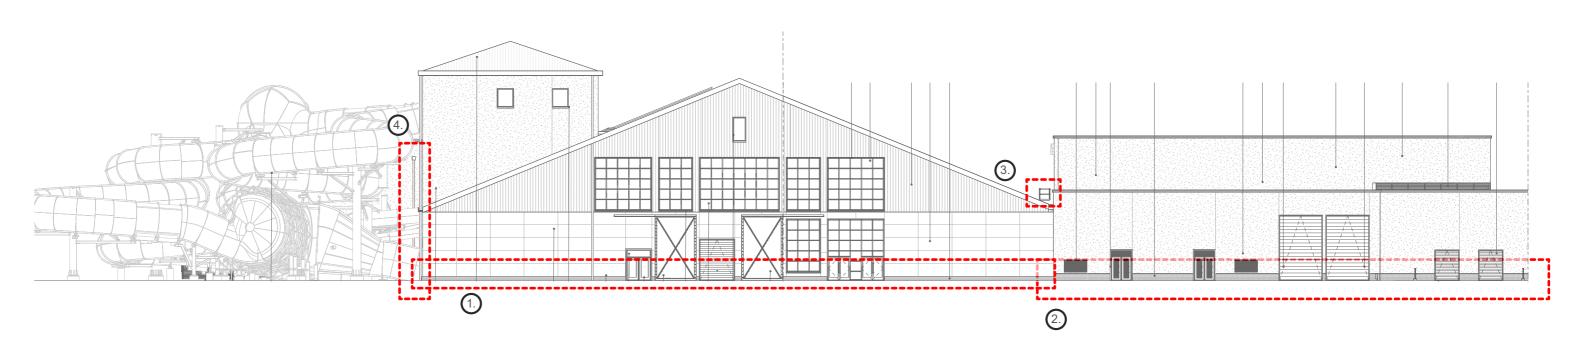

## Proposed Amended Scheme - South-East Elevation

- 1.) Change from stone to buff brick to back of house areas of waterpark building
- 2.) Change to buff brick from blue brick material
- (3.) Minor width increase to roof access platform
- (4.) Introduce rain water pipe to corner of building