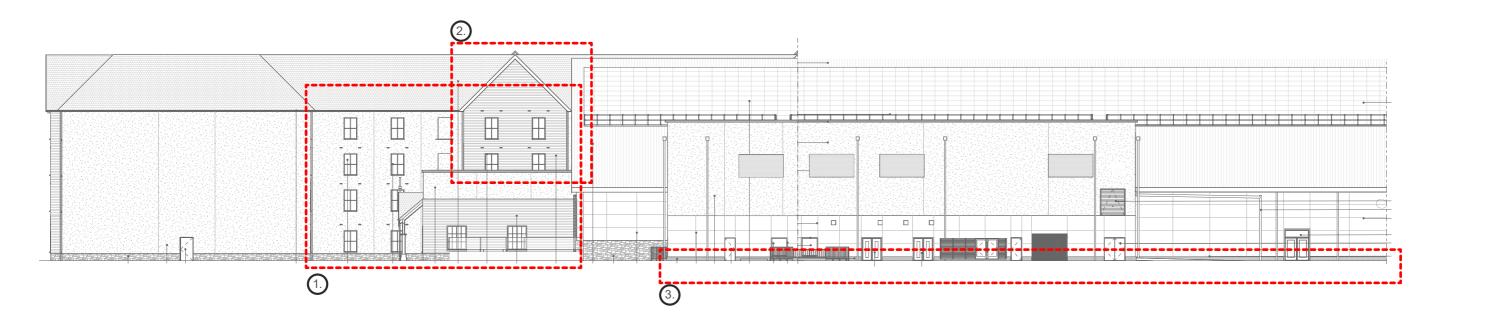

# 2.2 Scheme Changes Update

Consented June 2023 Scheme - South-East Elevation

## Proposed Amended Scheme - South-East Elevation

- 1.) Change from stone to buff brick to back of house areas of waterpark building
- 2.) Change to buff brick from blue brick material
- (3.) Minor width increase to roof access platform
- (4.) Introduce rain water pipe to corner of building