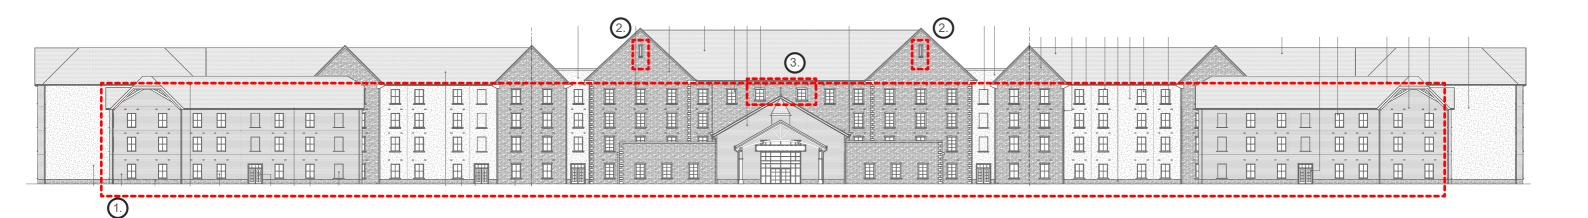

### Proposed Amended Scheme - North-East Elevation

- 1.) Introduction of Ventilation grilles above all guestroom windows
- (2.) Reposition slot windows to eaves.
- Re align windows above porte cochere

Great Wolf Lodge, Chesterton, Bicester