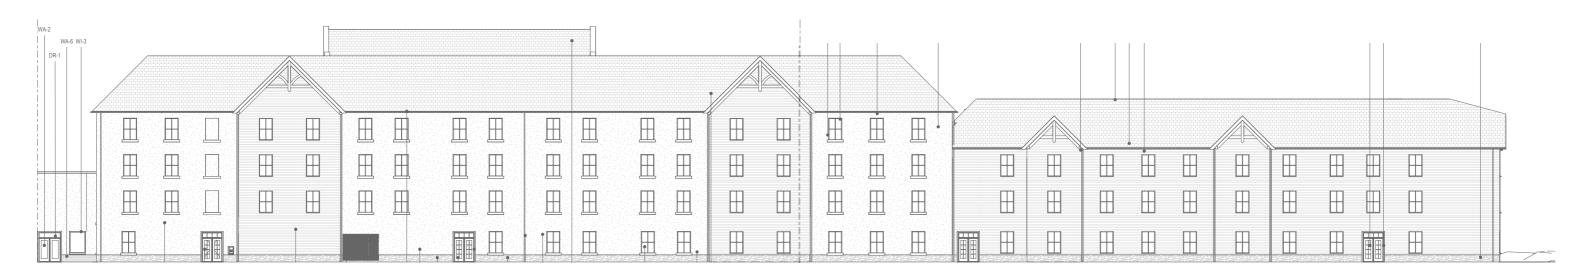

## Proposed Amended Scheme - South-West Elevation

- 1.) Introduction of Ventilation grilles above all guestroom windows
- 2.) Change of rear of hotel from stone to timber with timber surrounds and metal sills
- Reduction of brick plinth to back of house areas of water building / change to buff brick from blue brick material