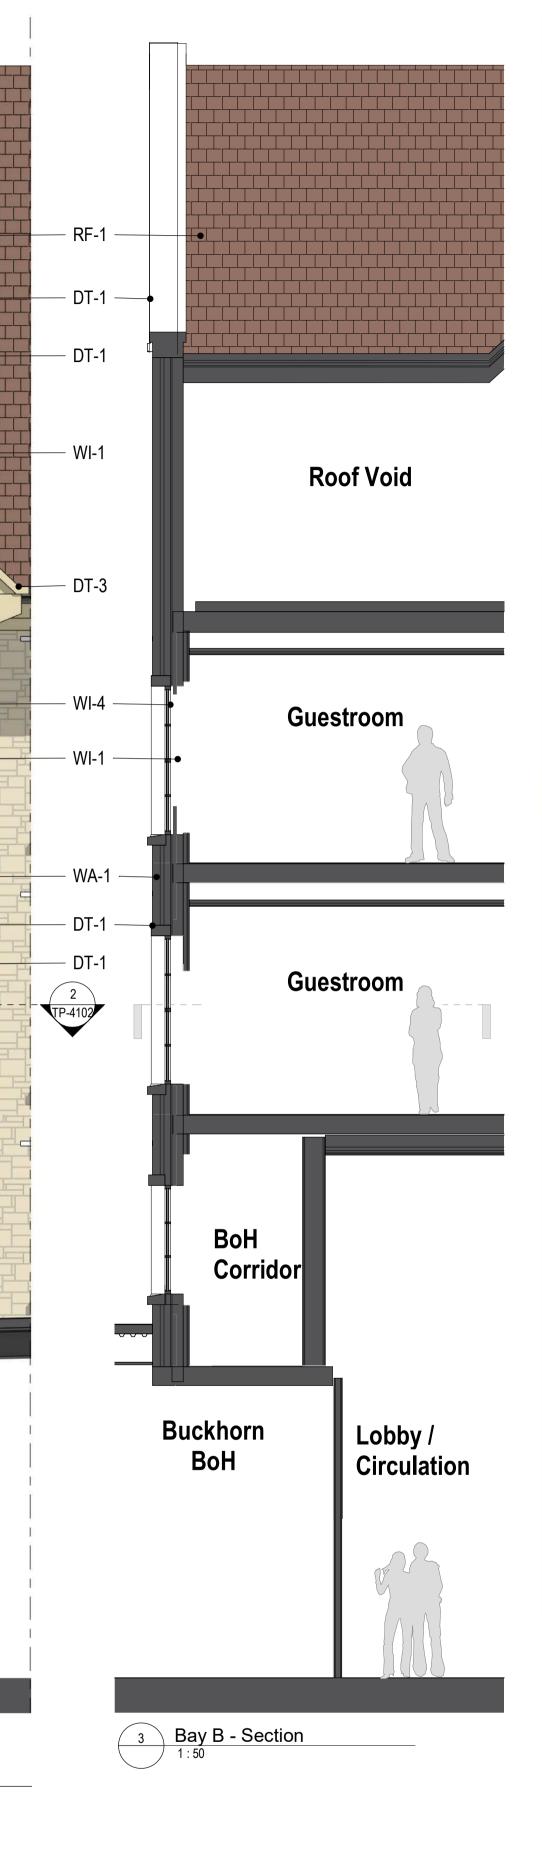

4 Bay B - Axonometric

| Keyplan                                                                                                                                                                                                                                                                                                                                                                                                                                                                                                                                                                                                                                                                                                                                                                                                                                                                                                                                                                                                                                                                                                                    | 10875-EPR-ZZ-ZZ-M3-A-Master.rvt |
|----------------------------------------------------------------------------------------------------------------------------------------------------------------------------------------------------------------------------------------------------------------------------------------------------------------------------------------------------------------------------------------------------------------------------------------------------------------------------------------------------------------------------------------------------------------------------------------------------------------------------------------------------------------------------------------------------------------------------------------------------------------------------------------------------------------------------------------------------------------------------------------------------------------------------------------------------------------------------------------------------------------------------------------------------------------------------------------------------------------------------|---------------------------------|
| North                                                                                                                                                                                                                                                                                                                                                                                                                                                                                                                                                                                                                                                                                                                                                                                                                                                                                                                                                                                                                                                                                                                      |                                 |
|                                                                                                                                                                                                                                                                                                                                                                                                                                                                                                                                                                                                                                                                                                                                                                                                                                                                                                                                                                                                                                                                                                                            | 19/09/2023 18:39:14             |
| Notes:         Do not scale off this document/drawing/model for any purposes other than those required in connection with the application for planning consent for the project.         This document/drawing/model is prepared for the sole use of EPR Architects' employer and the benefit of the employer's permitted licensees. No liability to any other persons is accepted by EPR Architects.         EPR Architects accepts no liability for any use of this document/drawing/model by parties other than the party for whom it was prepared or for purposes other than those for which it was prepared.         Copyright in the design contained in this document/drawing/model/schedule reflects the anticipated approximate areas of the project based on the current state of the design. The areas/dimensions have been calculated generally in accordance with the RICS         Code of Measuring Practice, 6th Edition and have been calculated in metric units and expressed in both metric and imperial units. Where there is a discrepancy, the metric units take precedence.         Scale       Scale |                                 |
| -0.5 0 0.5 1 1.5 2 2.5                                                                                                                                                                                                                                                                                                                                                                                                                                                                                                                                                                                                                                                                                                                                                                                                                                                                                                                                                                                                                                                                                                     |                                 |
| SCALE 1:50 m                                                                                                                                                                                                                                                                                                                                                                                                                                                                                                                                                                                                                                                                                                                                                                                                                                                                                                                                                                                                                                                                                                               |                                 |
| Key:         WA-1- Stone         WA-2- Light cream render         WA-3- Timber cladding         WA-4- Green coloured metal corrugated cladding         WA-5- Concrete panels         WA-6- Engineering buff brick         RF-1- Dark red roof tiles         RF-2- Dark grey roof tiles         RF-3- Green corrugated metal cladding         WI-1- Dark slate grey metal window frame         WI-2- Cream metal window frame                                                                                                                                                                                                                                                                                                                                                                                                                                                                                                                                                                                                                                                                                               |                                 |
| WI-3- Light grey metal window frame<br>WI-4- Glass<br>DR-1- Light grey metal door frame<br>DR-2- Grey metal barn doors - fixed<br>DR-3- Dark slate grey door frame<br>DR-4- Cream metal door frame                                                                                                                                                                                                                                                                                                                                                                                                                                                                                                                                                                                                                                                                                                                                                                                                                                                                                                                         |                                 |
| DR-5- Louvred Doors<br>DT-1- Stone facade detailing<br>DT-2- Metal coping<br>DT-3- Dark grey gutter<br>DT-4- Dark grey downpipe<br>DT-5- Timber<br>DT-6- Timber board for sign<br>DT-7- Concrete<br>DT-8- Metal decorative element<br>DT-9- Light grey metal window cill<br>DT-10- Dark slate grey metal window cill<br>DT-11- Metal louvres<br>DT-13- Multi-coloured water slides<br>DT-14- Roller shutter                                                                                                                                                                                                                                                                                                                                                                                                                                                                                                                                                                                                                                                                                                                |                                 |
| EQ-1- Flue<br>EQ-2- Air handling unit<br>EQ-3- PV panels                                                                                                                                                                                                                                                                                                                                                                                                                                                                                                                                                                                                                                                                                                                                                                                                                                                                                                                                                                                                                                                                   |                                 |

- <u>Notes:</u>
  1. Stonework, render, cladding & roof tile patterns indicative shown for illustrative purpose.
  2. This drawing has been prepared for use in connection with the application for planning consent for the project only.
- 3. This document/drawing/model contains design information provided by a third party which is included for reference purposes only. This design information has not been checked or verified by EPR Architects and EPR Architects accepts no liability for it.