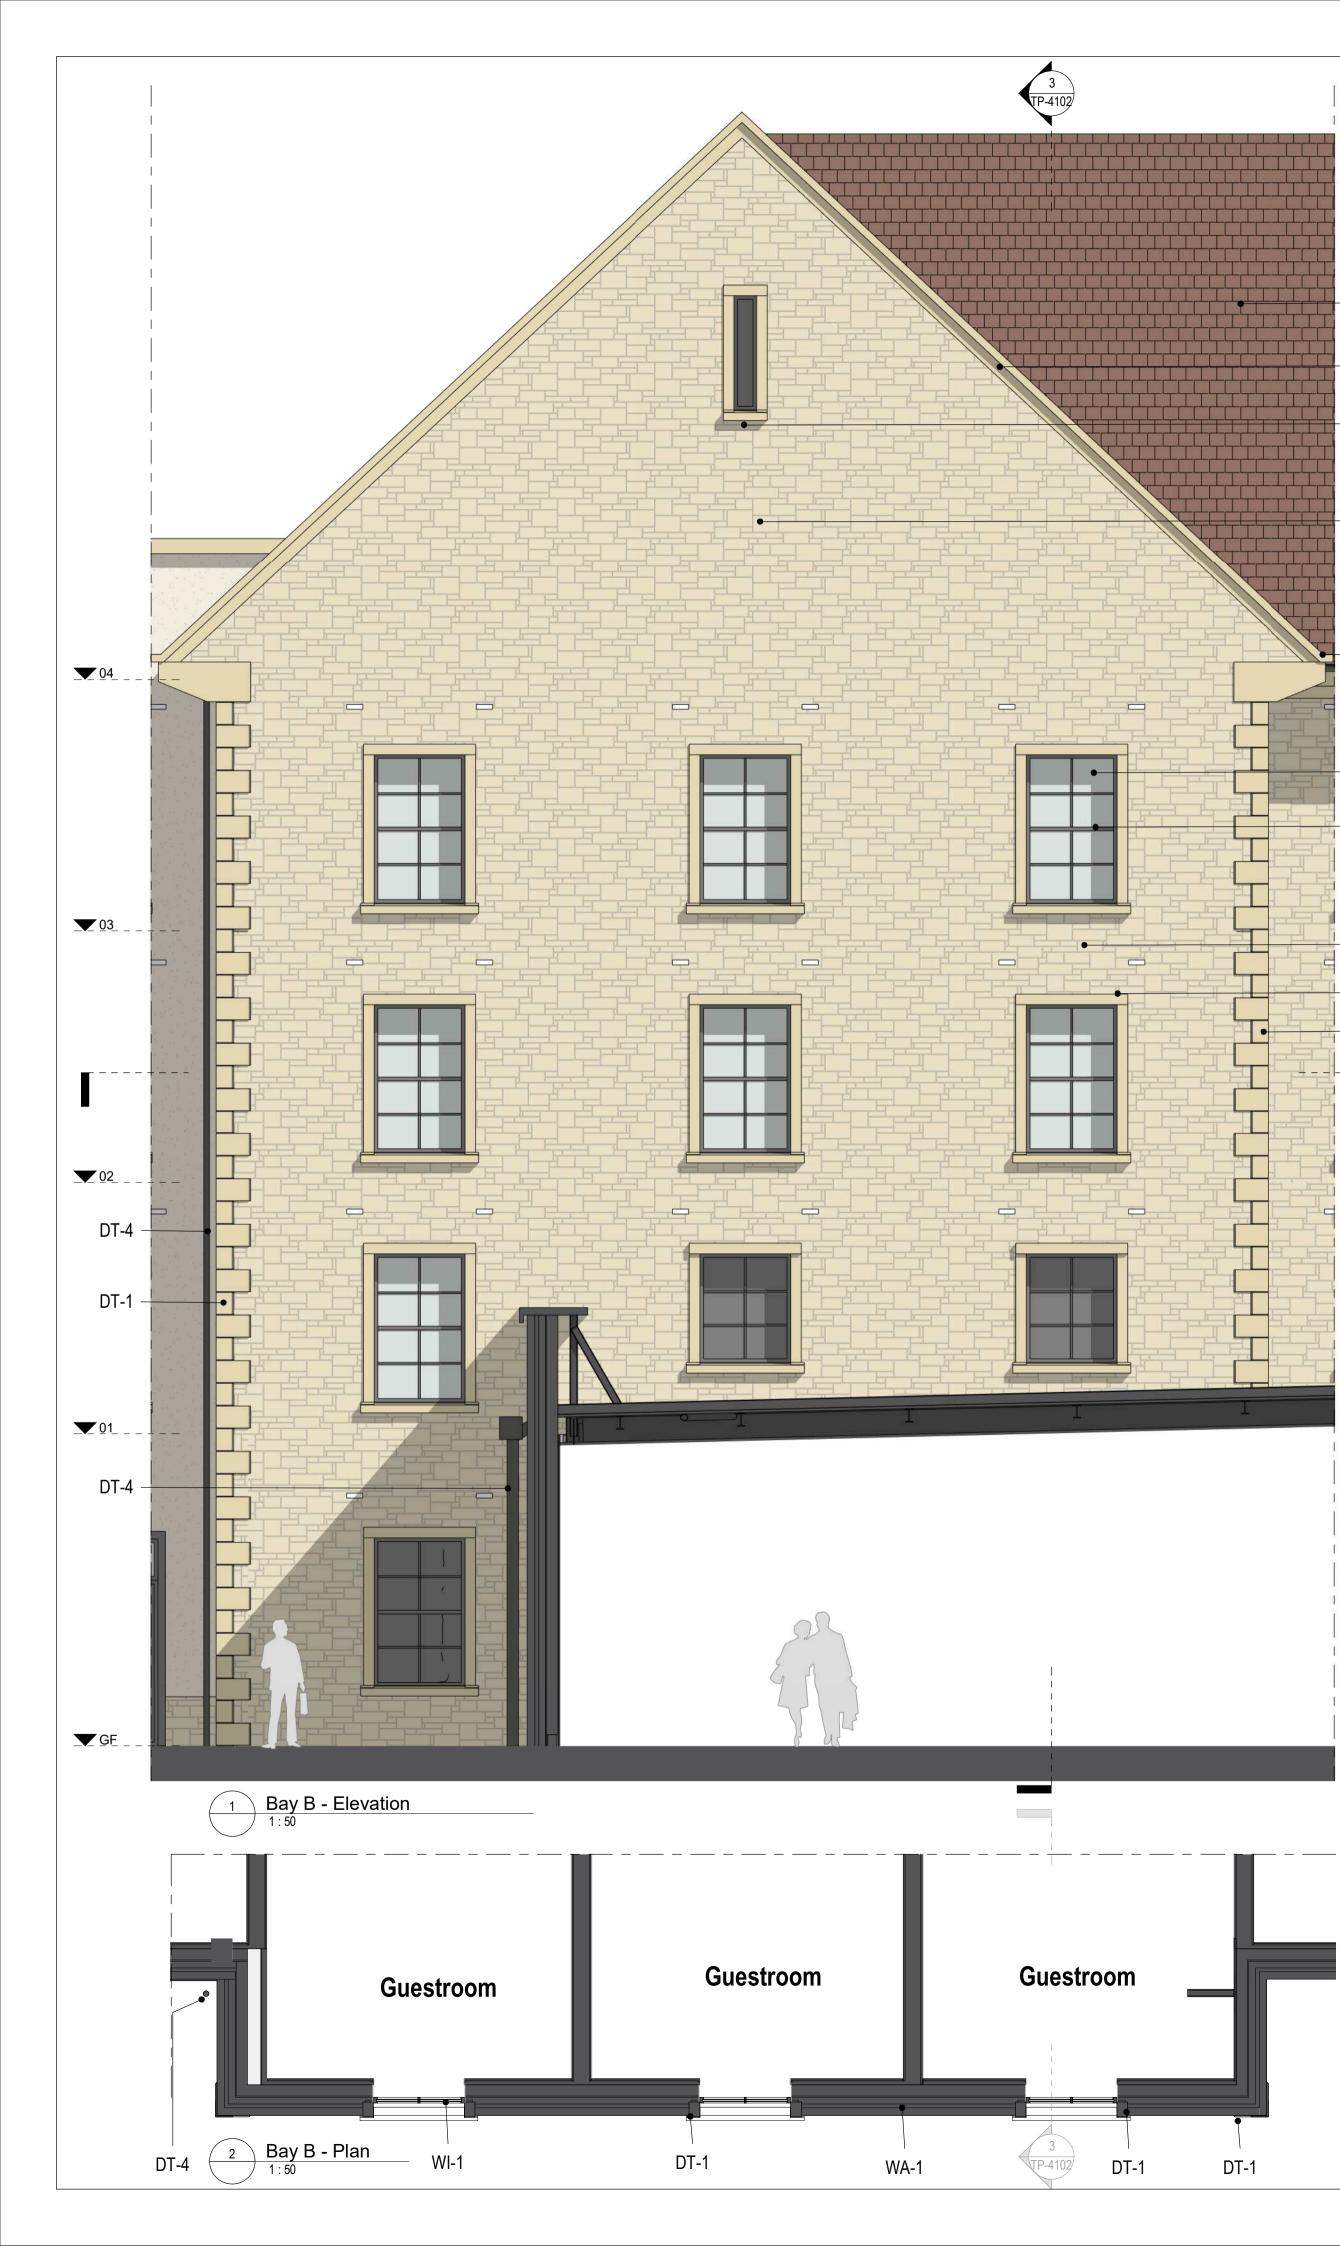

4 Bay B - Axonometric

| Keyplan                                                                                                                                                                                                                                                                                                                                                                                                                                                                                                                                                                                                                                                                                                                                                                                                                                                                                                                                                                                                                                                                                                                    | 10875-EPR-ZZ-ZZ-M3-A-Master.rvt |
|----------------------------------------------------------------------------------------------------------------------------------------------------------------------------------------------------------------------------------------------------------------------------------------------------------------------------------------------------------------------------------------------------------------------------------------------------------------------------------------------------------------------------------------------------------------------------------------------------------------------------------------------------------------------------------------------------------------------------------------------------------------------------------------------------------------------------------------------------------------------------------------------------------------------------------------------------------------------------------------------------------------------------------------------------------------------------------------------------------------------------|---------------------------------|
| North                                                                                                                                                                                                                                                                                                                                                                                                                                                                                                                                                                                                                                                                                                                                                                                                                                                                                                                                                                                                                                                                                                                      |                                 |
|                                                                                                                                                                                                                                                                                                                                                                                                                                                                                                                                                                                                                                                                                                                                                                                                                                                                                                                                                                                                                                                                                                                            | 19/09/2023 18:39:14             |
| Notes:         Do not scale off this document/drawing/model for any purposes other than those required in connection with the application for planning consent for the project.         This document/drawing/model is prepared for the sole use of EPR Architects' employer and the benefit of the employer's permitted licensees. No liability to any other persons is accepted by EPR Architects.         EPR Architects accepts no liability for any use of this document/drawing/model by parties other than the party for whom it was prepared or for purposes other than those for which it was prepared.         Copyright in the design contained in this document/drawing/model/schedule reflects the anticipated approximate areas of the project based on the current state of the design. The areas/dimensions have been calculated generally in accordance with the RICS         Code of Measuring Practice, 6th Edition and have been calculated in metric units and expressed in both metric and imperial units. Where there is a discrepancy, the metric units take precedence.         Scale       Scale |                                 |
| -0.5 0 0.5 1 1.5 2 2.5                                                                                                                                                                                                                                                                                                                                                                                                                                                                                                                                                                                                                                                                                                                                                                                                                                                                                                                                                                                                                                                                                                     |                                 |
| SCALE 1:50 m                                                                                                                                                                                                                                                                                                                                                                                                                                                                                                                                                                                                                                                                                                                                                                                                                                                                                                                                                                                                                                                                                                               |                                 |
| Key:         WA-1- Stone         WA-2- Light cream render         WA-3- Timber cladding         WA-4- Green coloured metal corrugated cladding         WA-5- Concrete panels         WA-6- Engineering buff brick         RF-1- Dark red roof tiles         RF-2- Dark grey roof tiles         RF-3- Green corrugated metal cladding         WI-1- Dark slate grey metal window frame         WI-2- Cream metal window frame                                                                                                                                                                                                                                                                                                                                                                                                                                                                                                                                                                                                                                                                                               |                                 |
| WI-3- Light grey metal window frame<br>WI-4- Glass<br>DR-1- Light grey metal door frame<br>DR-2- Grey metal barn doors - fixed<br>DR-3- Dark slate grey door frame<br>DR-4- Cream metal door frame                                                                                                                                                                                                                                                                                                                                                                                                                                                                                                                                                                                                                                                                                                                                                                                                                                                                                                                         |                                 |
| DR-5- Louvred Doors<br>DT-1- Stone facade detailing<br>DT-2- Metal coping<br>DT-3- Dark grey gutter<br>DT-4- Dark grey downpipe<br>DT-5- Timber<br>DT-6- Timber board for sign<br>DT-7- Concrete<br>DT-8- Metal decorative element<br>DT-9- Light grey metal window cill<br>DT-10- Dark slate grey metal window cill<br>DT-11- Metal louvres<br>DT-13- Multi-coloured water slides<br>DT-14- Roller shutter                                                                                                                                                                                                                                                                                                                                                                                                                                                                                                                                                                                                                                                                                                                |                                 |
| EQ-1- Flue<br>EQ-2- Air handling unit<br>EQ-3- PV panels                                                                                                                                                                                                                                                                                                                                                                                                                                                                                                                                                                                                                                                                                                                                                                                                                                                                                                                                                                                                                                                                   |                                 |

- <u>Notes:</u>
  1. Stonework, render, cladding & roof tile patterns indicative shown for illustrative purpose.
  2. This drawing has been prepared for use in connection with the application for planning consent for the project only.
- 3. This document/drawing/model contains design information provided by a third party which is included for reference purposes only. This design information has not been checked or verified by EPR Architects and EPR Architects accepts no liability for it.