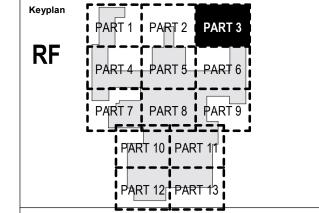

Proposed Roof Plan Part 3

Status code Revision A4 - C02 Project Code Originator Zone Level Type Role Class. Number 10875 - EPR - 00 - RF - DR - A - TP-0348