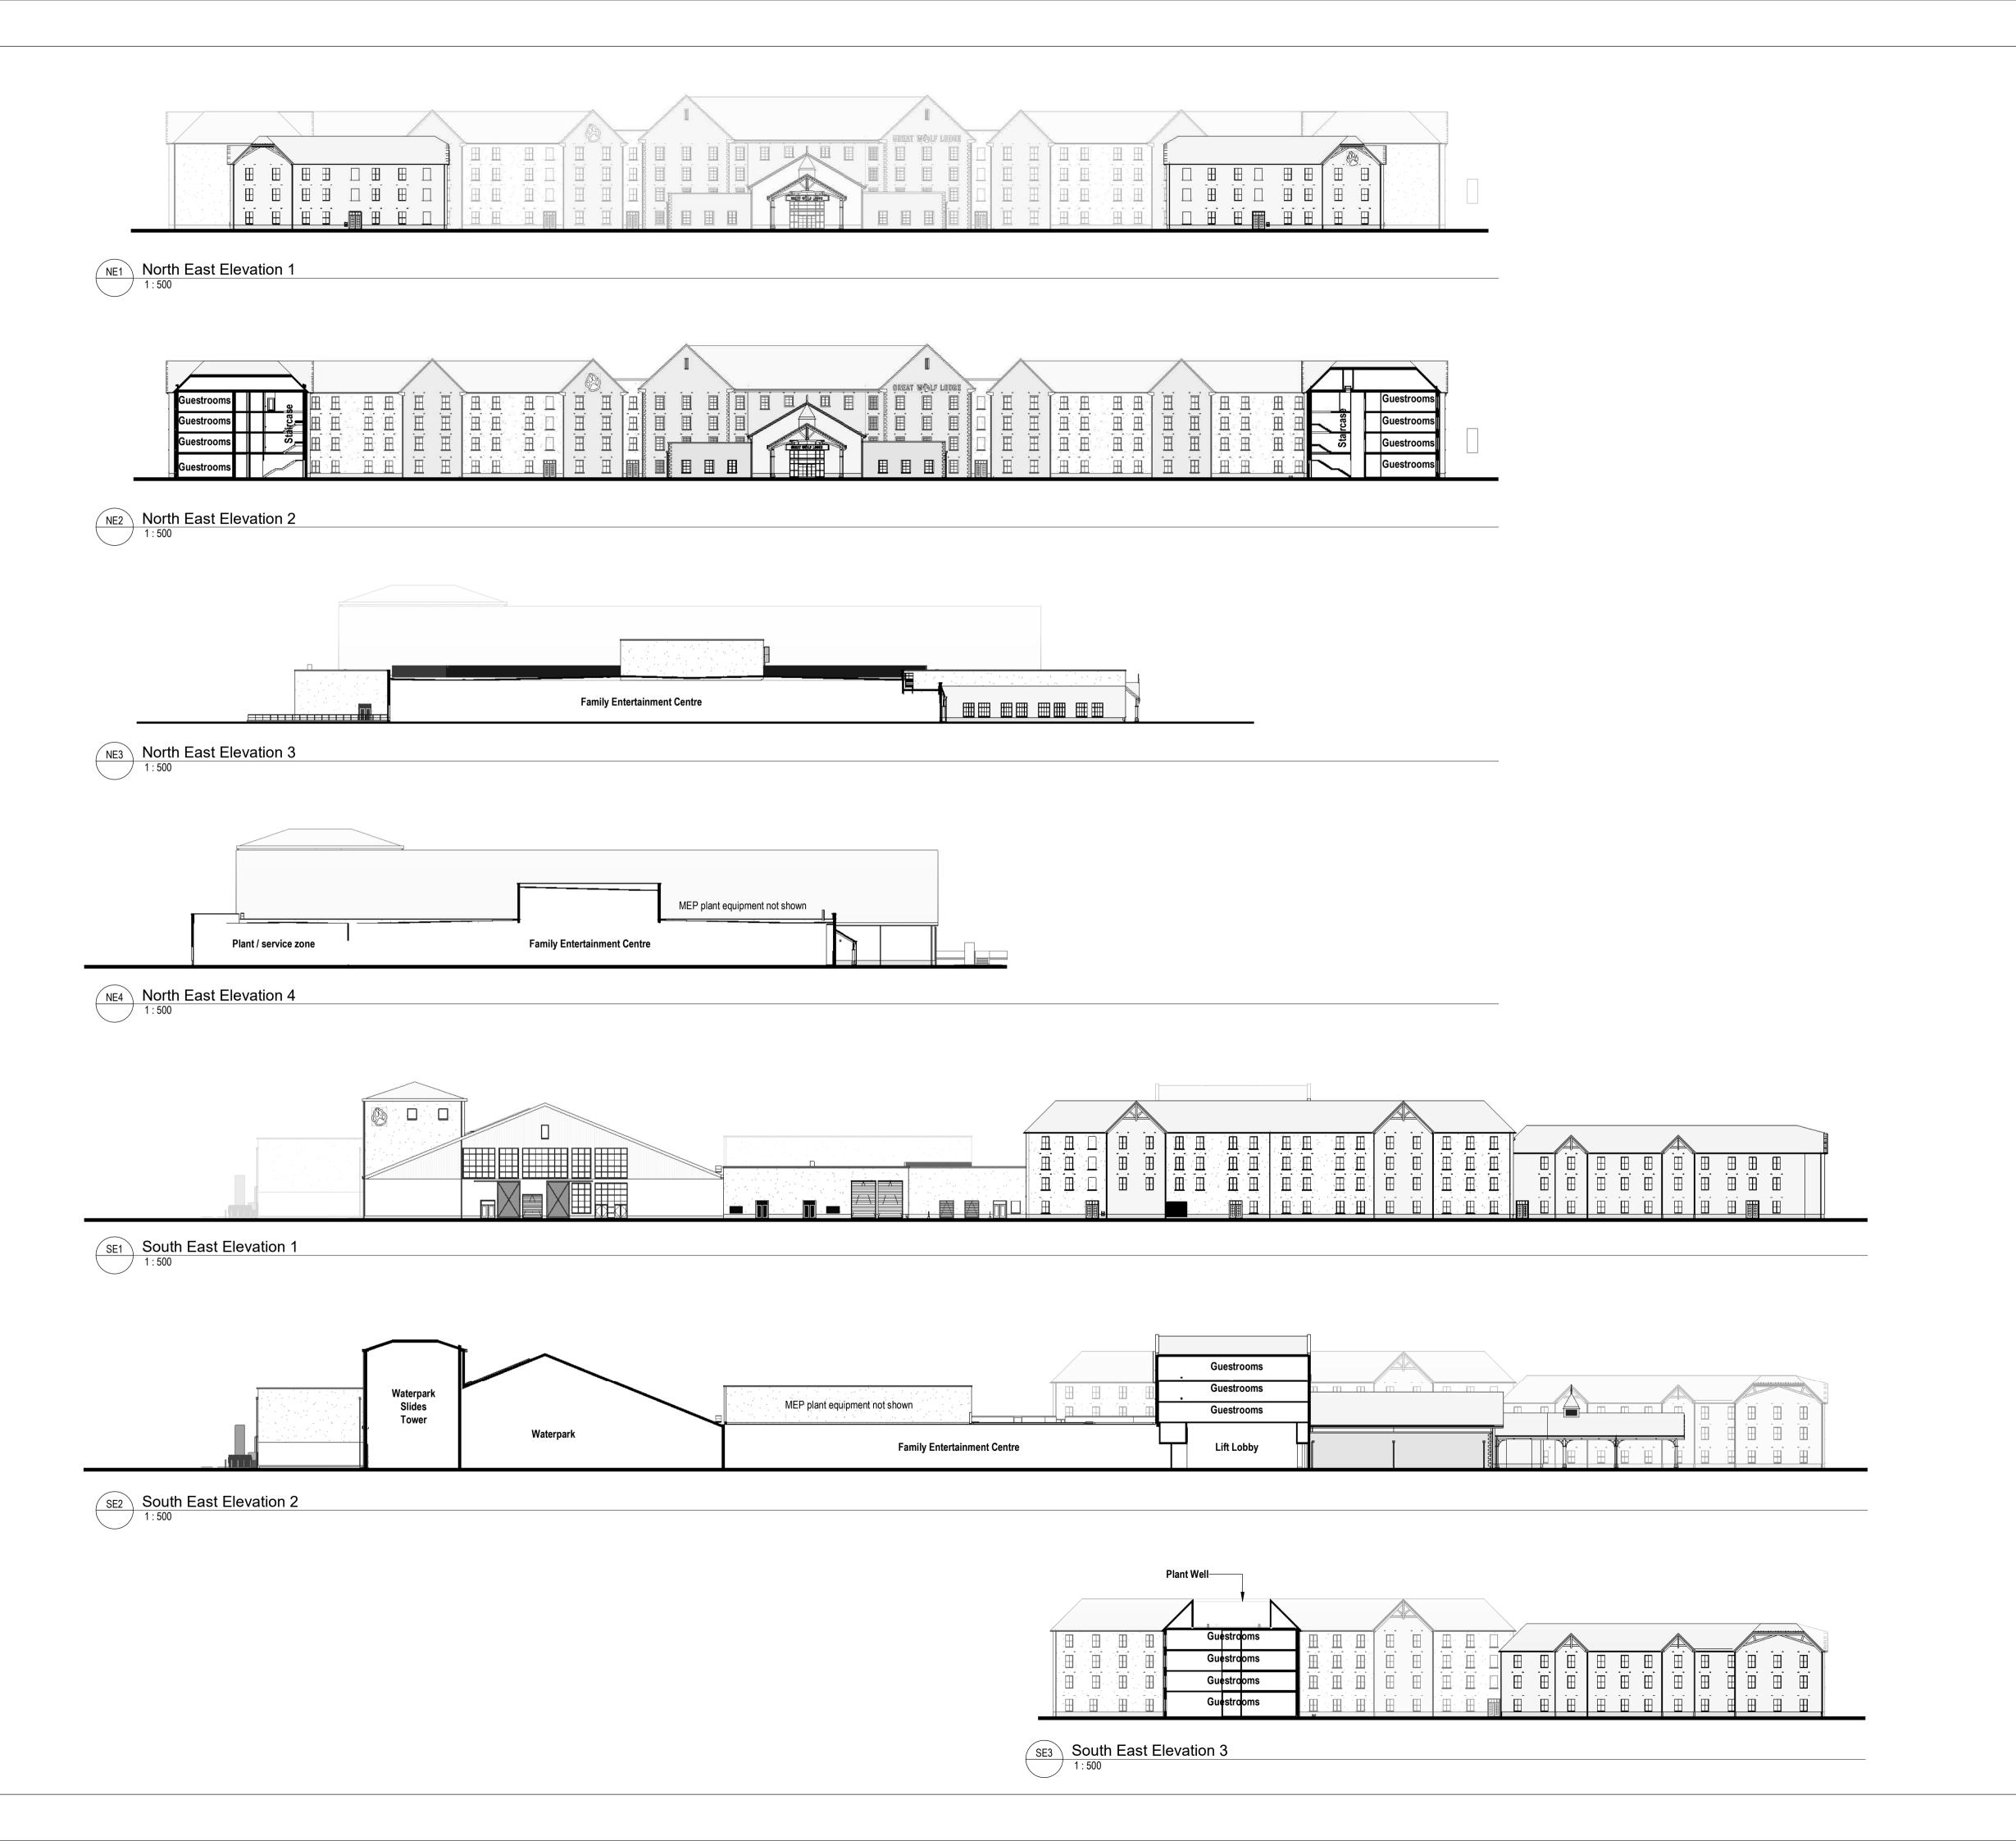

## EPR ARCHITECTS +44 20 7932 7600 www.epr.co.uk

| Proposed Great Wolf Lodge - Chesterton, Bicester, Oxfordshire | EPR Project<br>10875 |
|---------------------------------------------------------------|----------------------|
| Proposed Elevations - East                                    |                      |

| Proposed E | Proposed Elevations - East |  |
|------------|----------------------------|--|
| Scale @A1  | Purpose of Issue           |  |

As indicated Published

Project Code Originator Zone Level Type Role Class. Number 10875 - EPR - 00 - XX - EL - A - TP-0401