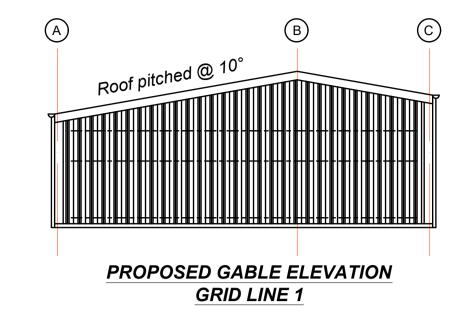

## IF IN DOUBT - ASK

| <u><b>Date</b></u><br>October 2023 | Approved by                                                                            |
|------------------------------------|----------------------------------------------------------------------------------------|
| <u>Drawn by</u><br>MT              | <u>Scale - 1 : 100 (A1)</u>                                                            |
| <u>Notes</u><br>All plans          | Project Proposed new agricultural building                                             |
| <u>Client</u><br>Mr Steven Apps    | Site Address Land to the South of the old council offices Wroxten Lane Horley OX15 6BB |