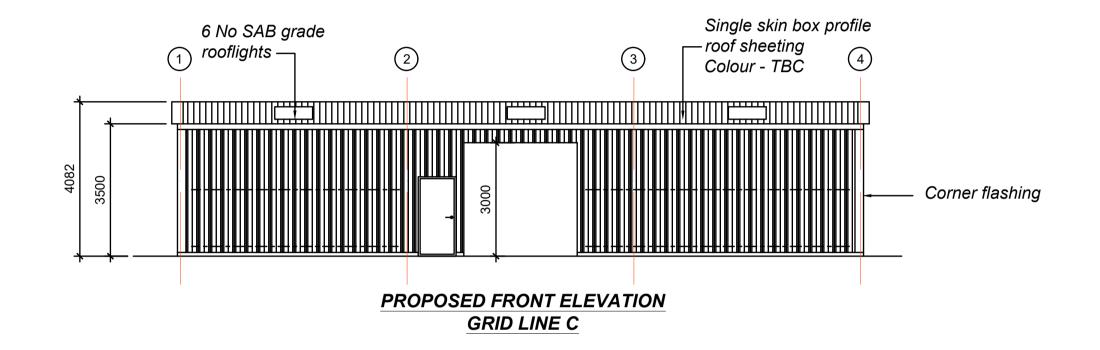

## IF IN DOUBT - ASK

| <u><b>Date</b></u><br>October 2023 | Approved by                                                                            |
|------------------------------------|----------------------------------------------------------------------------------------|
| <u>Drawn by</u><br>MT              | <u>Scale - 1 : 100 (A1)</u>                                                            |
| <u>Notes</u><br>All plans          | Project Proposed new agricultural building                                             |
| <u>Client</u><br>Mr Steven Apps    | Site Address Land to the South of the old council offices Wroxten Lane Horley OX15 6BB |