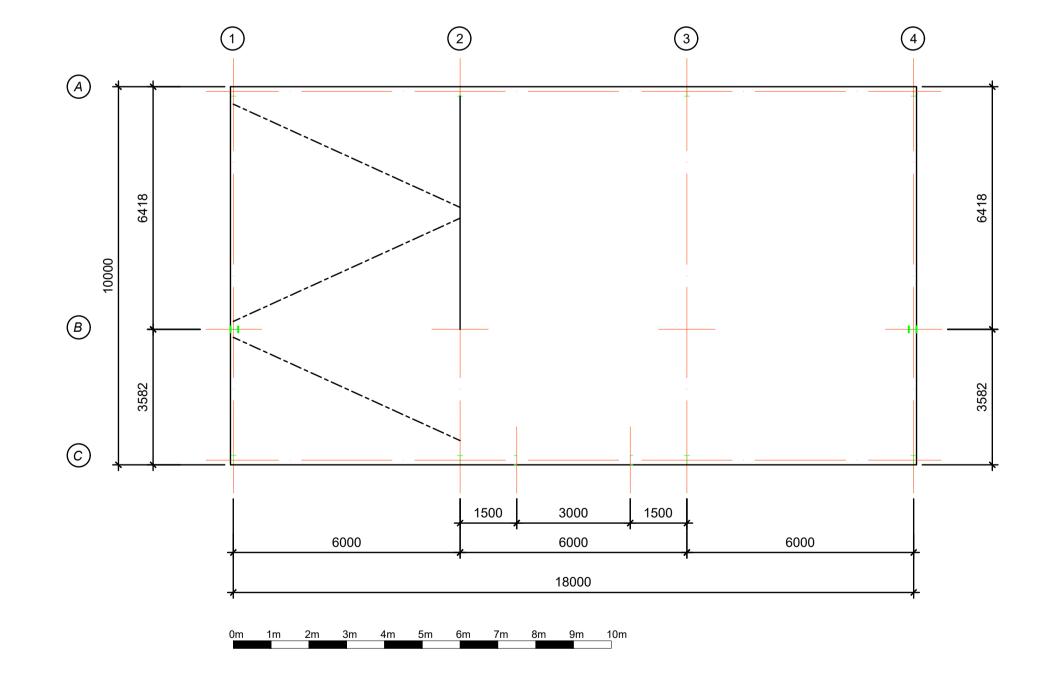

## IF IN DOUBT - ASK

| <u><b>Date</b></u><br>October 2023 | Approved by                                                                            |
|------------------------------------|----------------------------------------------------------------------------------------|
| <u>Drawn by</u><br>MT              | <u>Scale - 1 : 100 (A1)</u>                                                            |
| <u>Notes</u><br>All plans          | Project Proposed new agricultural building                                             |
| <u>Client</u><br>Mr Steven Apps    | Site Address Land to the South of the old council offices Wroxten Lane Horley OX15 6BB |