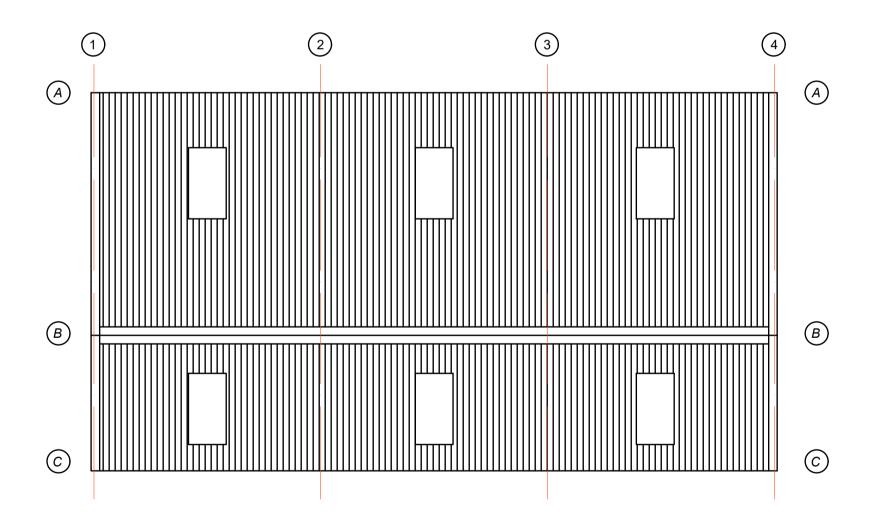

## IF IN DOUBT - ASK

| <u><b>Date</b></u><br>October 2023 | Approved by                                                                            |
|------------------------------------|----------------------------------------------------------------------------------------|
| <u>Drawn by</u><br>MT              | <u>Scale - 1 : 100 (A1)</u>                                                            |
| <u>Notes</u><br>All plans          | Project Proposed new agricultural building                                             |
| <u>Client</u><br>Mr Steven Apps    | Site Address Land to the South of the old council offices Wroxten Lane Horley OX15 6BB |