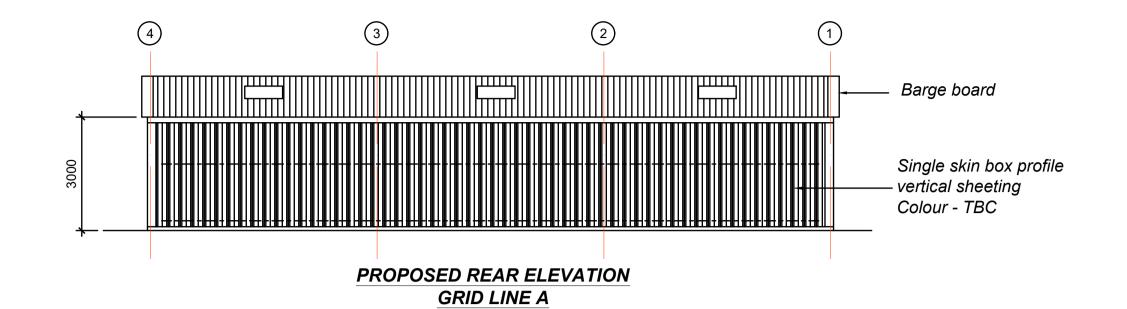

## IF IN DOUBT - ASK

| <u><b>Date</b></u><br>October 2023 | Approved by                                                                            |
|------------------------------------|----------------------------------------------------------------------------------------|
| <u>Drawn by</u><br>MT              | <u>Scale - 1 : 100 (A1)</u>                                                            |
| <u>Notes</u><br>All plans          | Project Proposed new agricultural building                                             |
| <u>Client</u><br>Mr Steven Apps    | Site Address Land to the South of the old council offices Wroxten Lane Horley OX15 6BB |