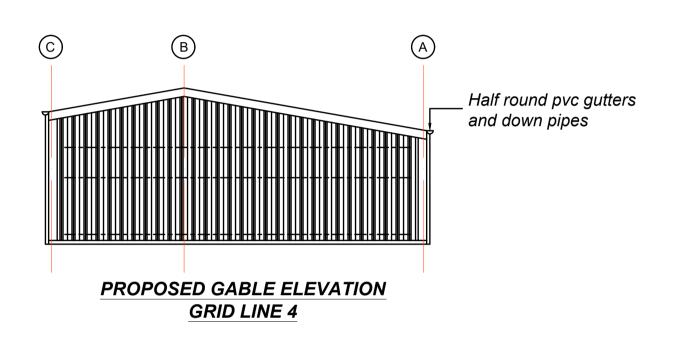

## IF IN DOUBT - ASK

| <u><b>Date</b></u><br>October 2023 | Approved by                                                                            |
|------------------------------------|----------------------------------------------------------------------------------------|
| <u>Drawn by</u><br>MT              | <u>Scale - 1 : 100 (A1)</u>                                                            |
| <u>Notes</u><br>All plans          | Project Proposed new agricultural building                                             |
| <u>Client</u><br>Mr Steven Apps    | Site Address Land to the South of the old council offices Wroxten Lane Horley OX15 6BB |